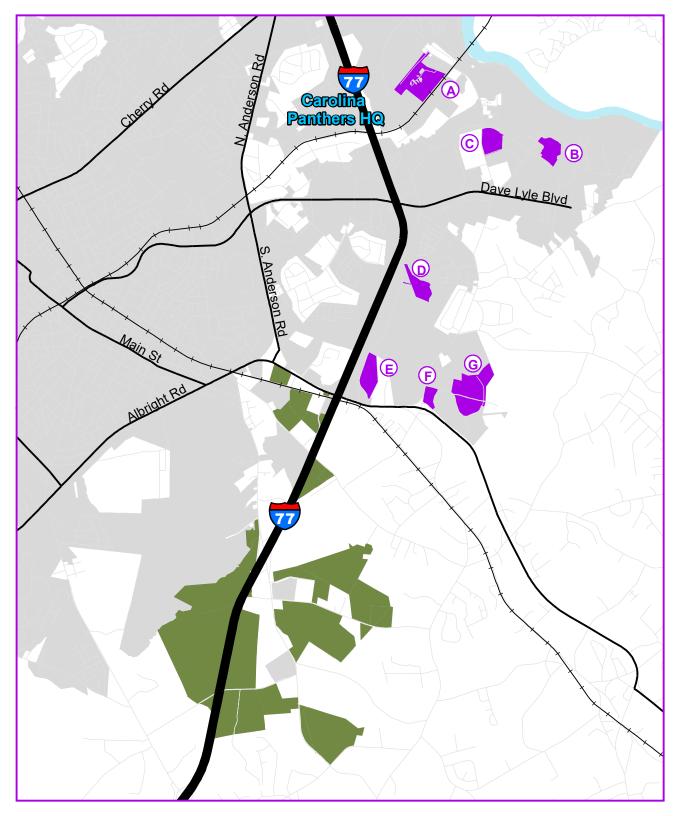

## **New Industrial Sites and Buildings**

**2021 - 2022** [50,000 SF and Up]

**Rock Hill Commence** Center (RHCC) 498,000 SF Building 1

295,000 SF Building 2 793,000 SF Total

Q1 2021 Complete

**Selwyn Properties** 125,000 SF Building 1 125,000 SF Building 2 250,000 SF Total Q1 2022 Construction

- **Scannell Properties** 236,000 SF Building 1 Q1 2022 Construction
- **Scannell Properties** 800,000 SF Building 1 Q1 2022 Construction

- **Stream Realty** 212,000 SF Building 1 75,000 SF Building 2 297,000 SF Total Q1 2021 Complete
- The Tuttle Company 220,000 SF Building 1 50,000 SF Building 2 270,000 SF Total 2022 Proposed
- Silverman Group 135,000 SF Building 1 Q1 2022 Construction
- Aspen Business Park 170 Available Ind Acres
- Sites and Buildings
  - 2,781,000 SF Available
- (Re)Developable Southside TIF Annexation Land

-1,568 Acres