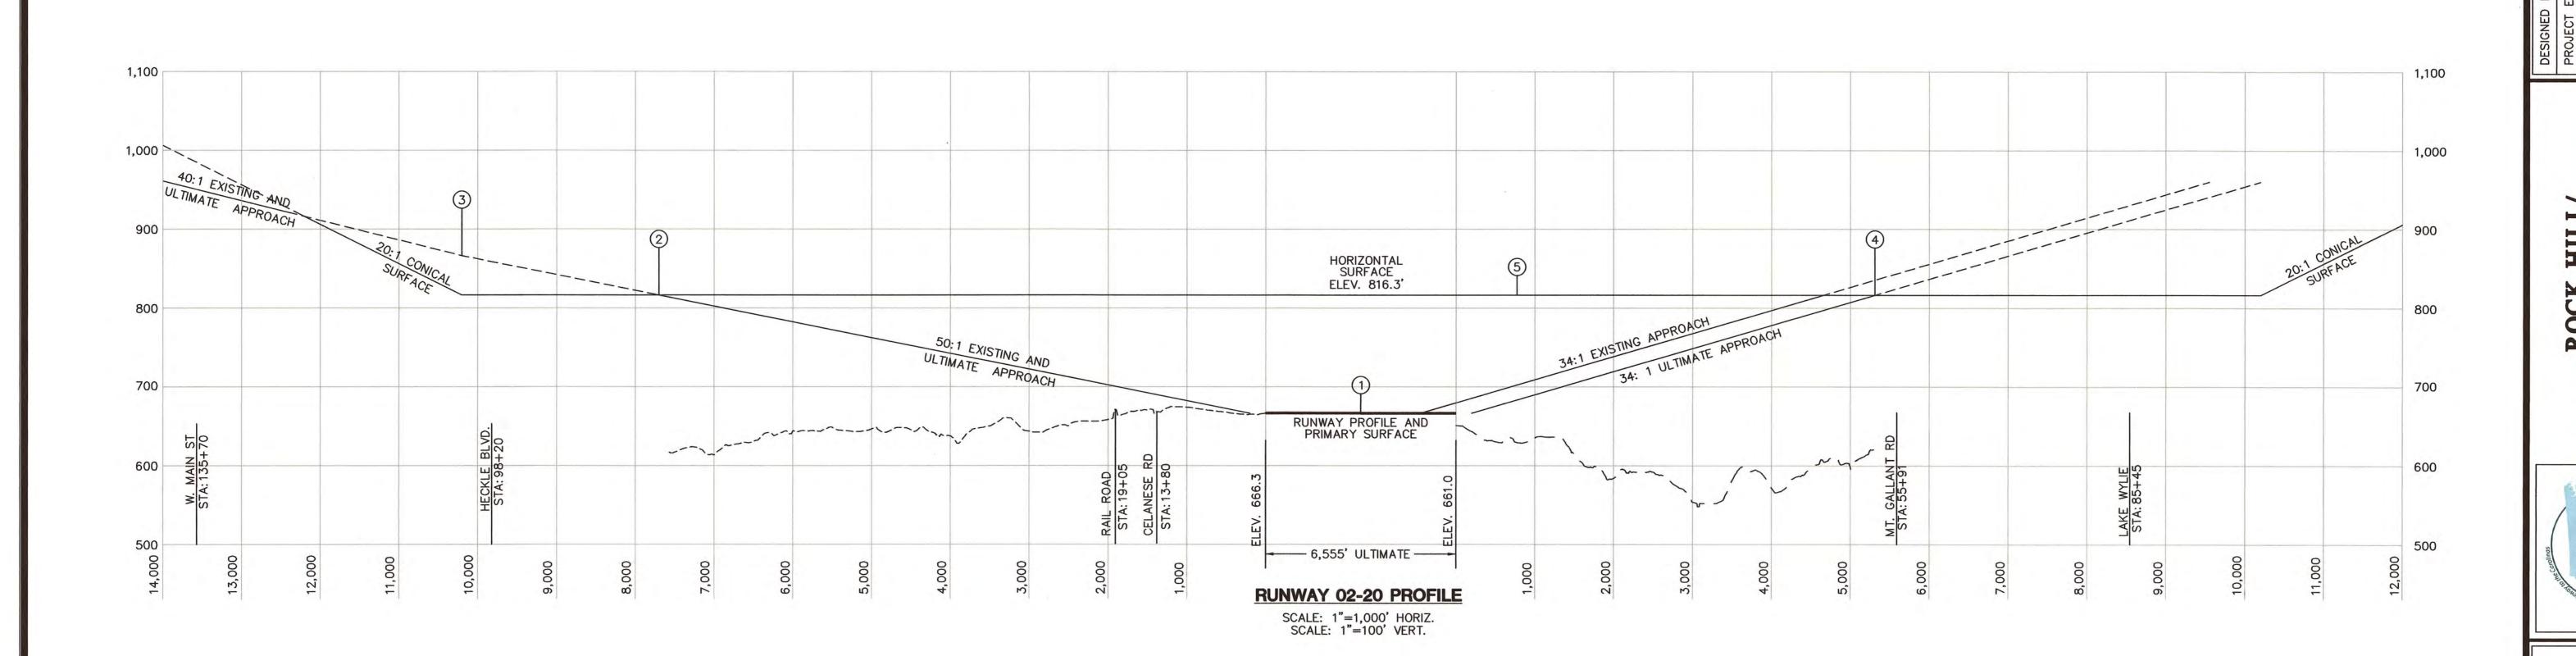

#### FAA PART 77 SURFACES

- 1) PRIMARY SURFACE, SAME ELEVATION AS RUNWAY
- 2 RUNWAY 02 APPROACH SURFACE 50:1 APPROACH SLOPE REQ. FOR FIRST 10,000' AND 40:1 APPROACH SLOPE REQ. FOR FINAL 40,000' DIMENSIONS: 1,000'x50,000'x16,000'
- 3 APPROACH SLOPE TRANSITIONS FROM 50:1 TO 40:1
- RUNWAY 20 APPROACH SURFACE 34:1 APPROACH SLOPE REQ. DIMENSIONS: 1,000'x10,000'x4,000'
- 5) 7:1 TRANSITIONAL SURFACE EXTENDS TO ELEVATION 816.3'

#### **NOTES**

- 1. EXISTING AND ULTIMATE AIRPORT REFERENCE POINT: A) BEGINNING AT RUNWAY 02, THENCE ALONG THE CENTERLINE OF RUNWAY 02/20 N 11° 14' 20.82"E (TRUE) 2,749.84', TO THE EXISTING ARP COORDINATES LATITUDE N 34° 59' 16.20"" LONGITUDE W 81° 03' 25.80" B) BEGINNING AT RUNWAY 02, THENCE ALONG THE CENTERLINE OF RUNWAY 02/20 N 11° 14' 20.82" E (TRUE) 3,249.84' TO THE ULTIMATE ARP COORDINATES LATITUDE N 34° 59' 16.20" LONGITUDE W 81° 03' 25.80"
- COORDINATES ARE BASED ON NAD83 DATUM, ELEVATIONS ARE BASED ON NGVD29 MEAN SEA LEVEL (MSL).
- 3. ESTABLISHED AIRPORT ELEVATION 666.3' (MSL)