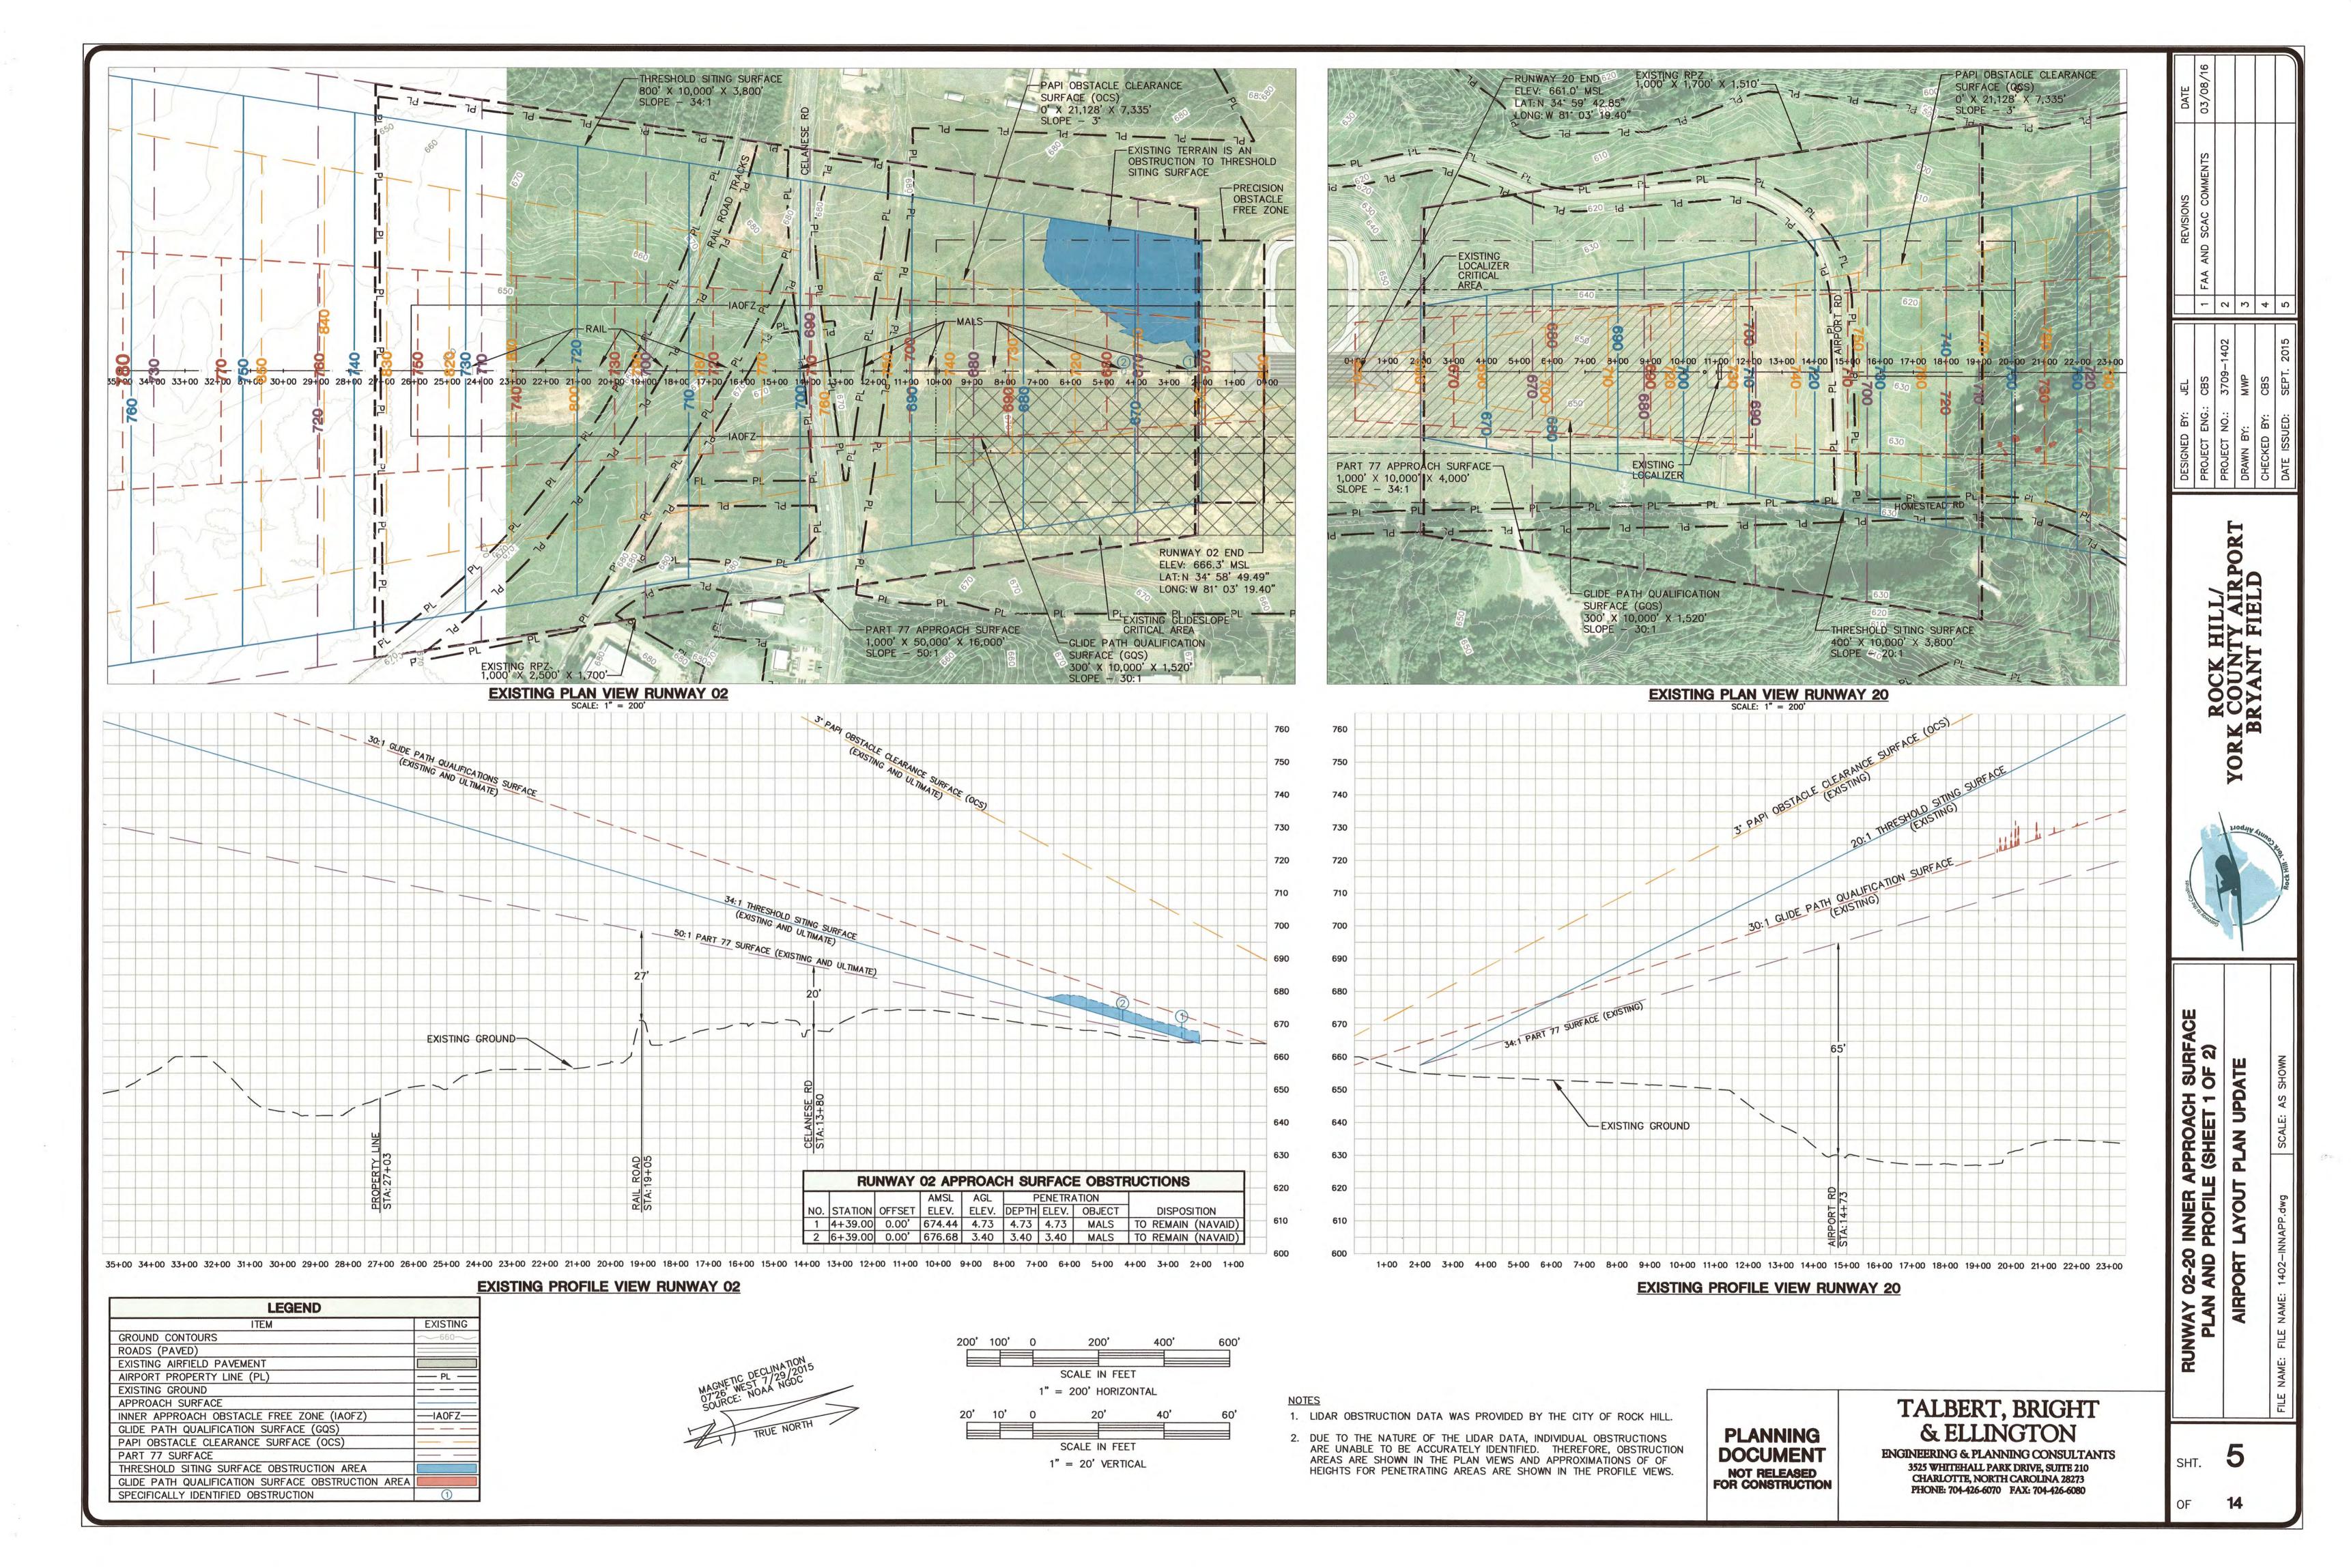

#### NOTES

- 1. LIDAR OBSTRUCTION DATA WAS PROVIDED BY THE CITY OF ROCK HILI
- 2. DUE TO THE NATURE OF THE LIDAR DATA, INDIVIDUAL OBSTRUCTIONS ARE UNABLE TO BE ACCURATELY IDENTIFIED. THEREFORE, OBSTRUCTION AREAS ARE SHOWN IN THE PLAN VIEWS AND APPROXIMATIONS OF OF HEIGHTS FOR PENETRATING AREAS ARE SHOWN IN THE PROFILE VIEWS.