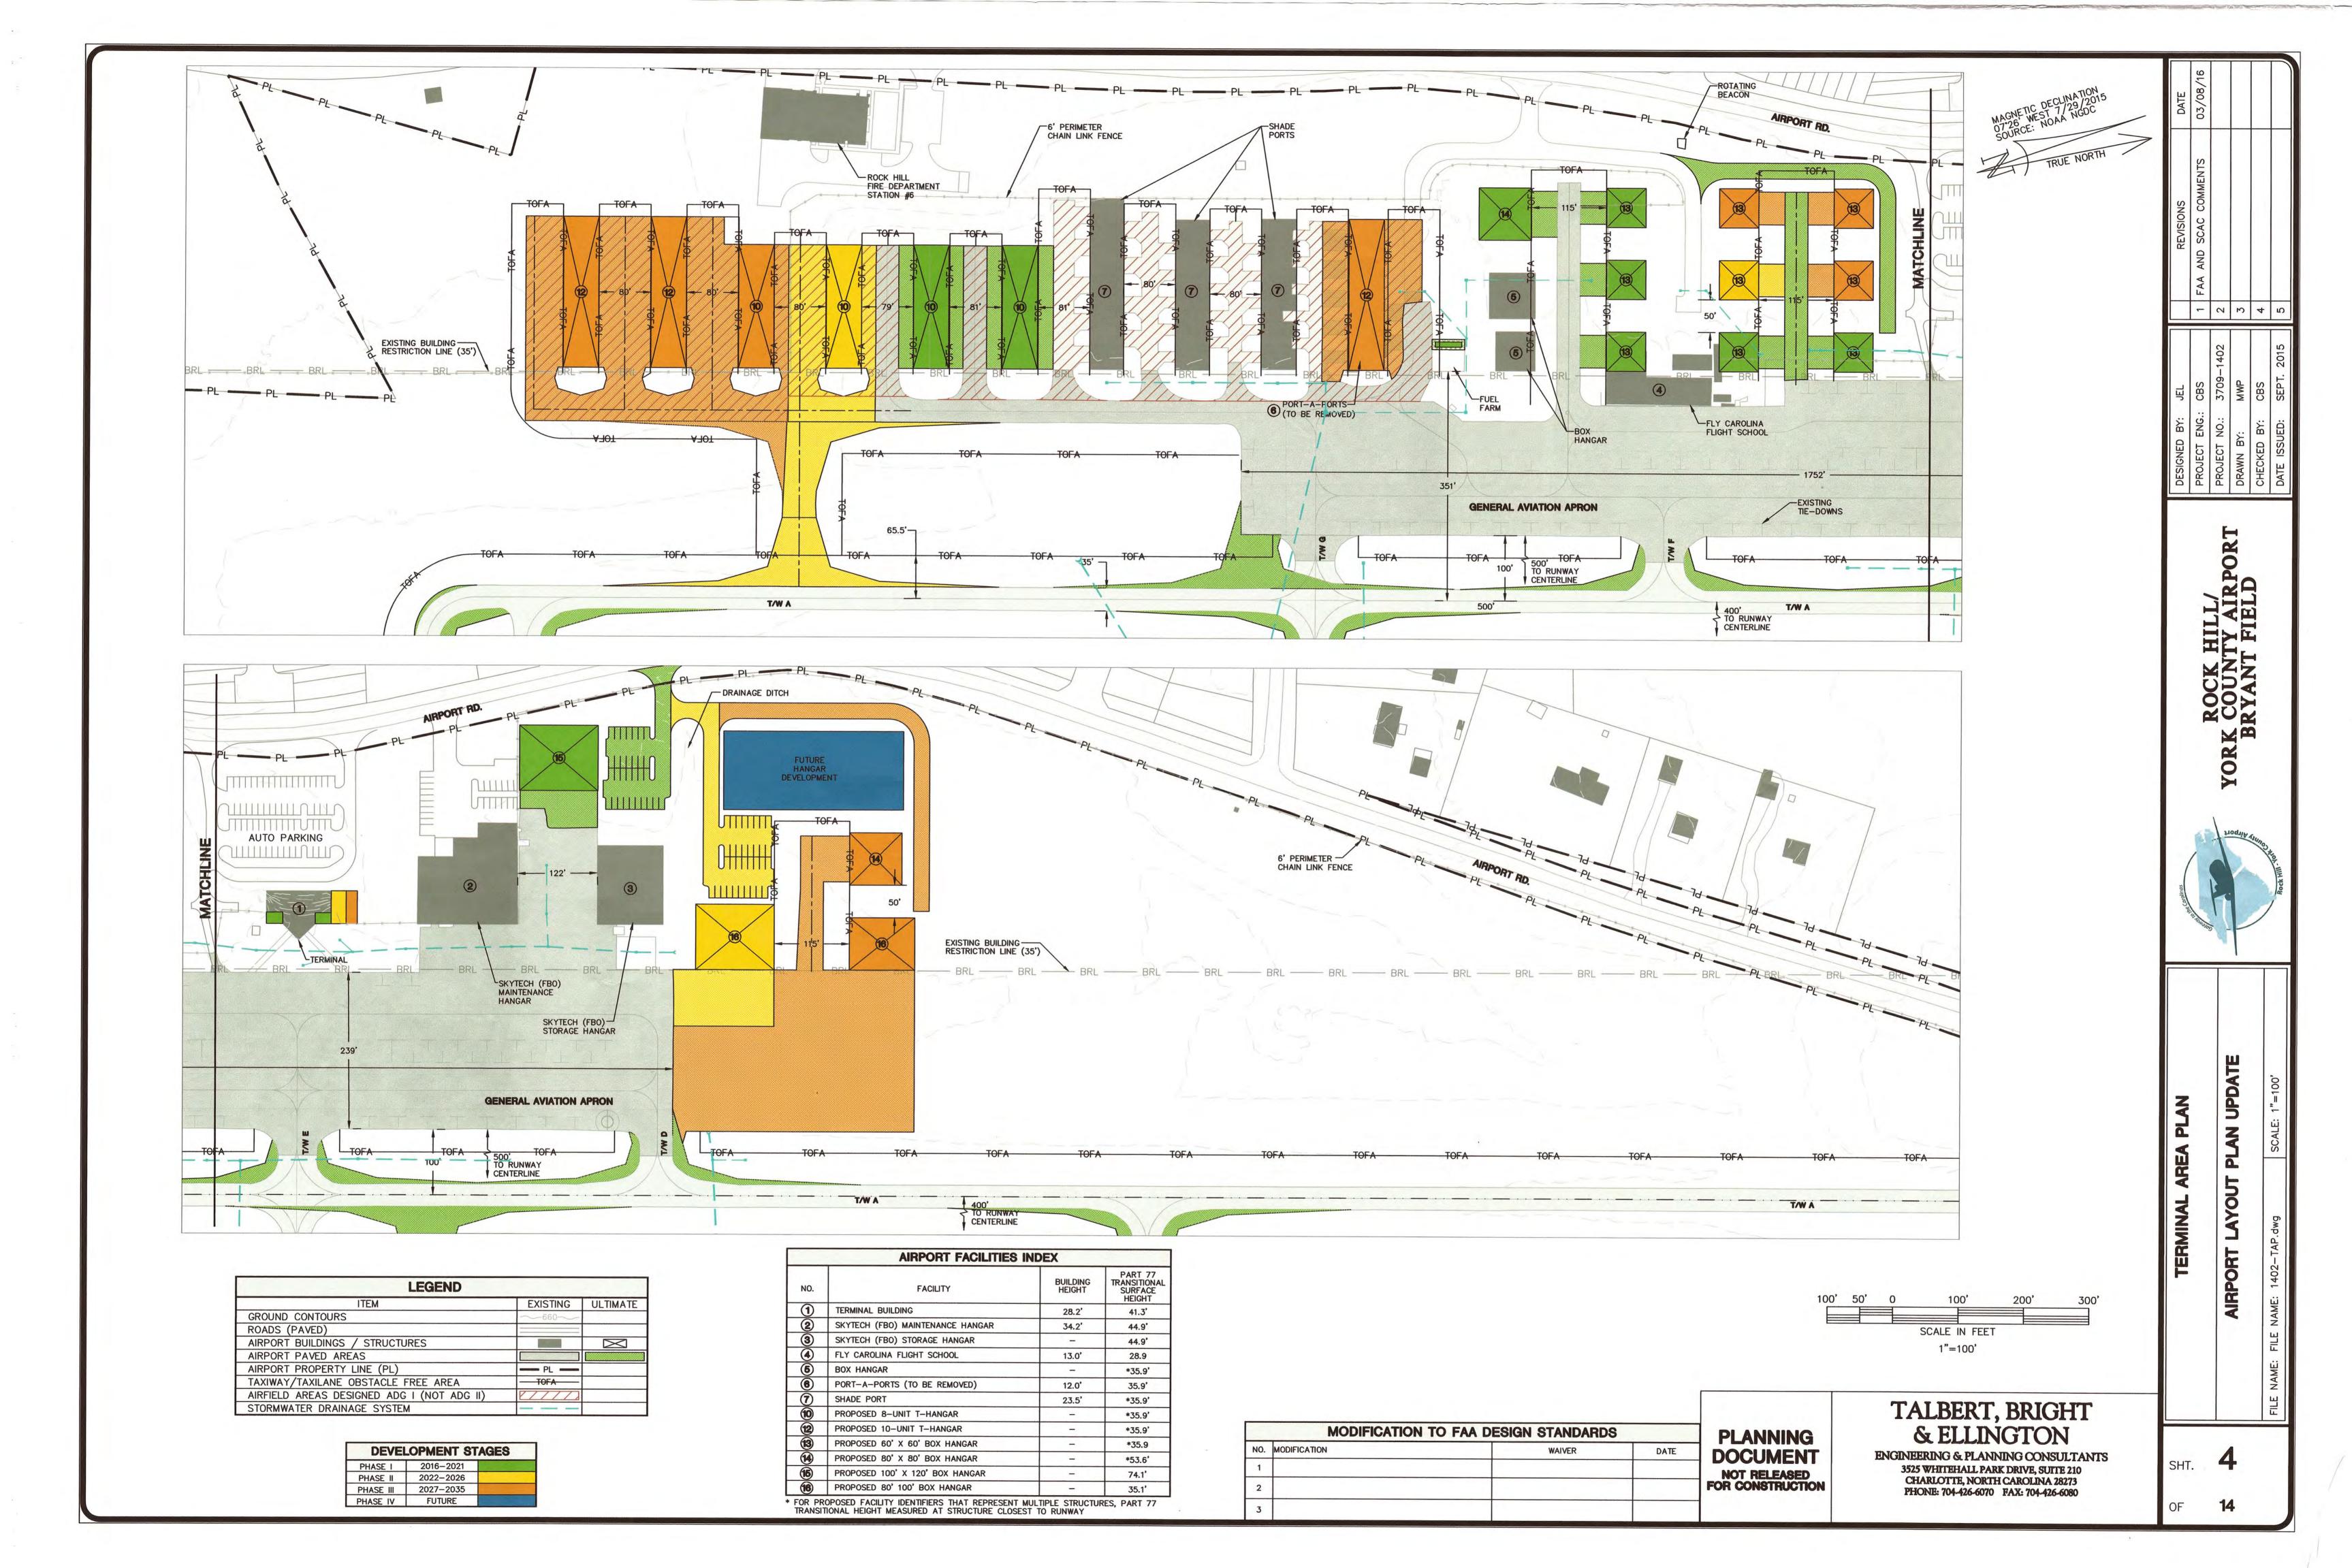

| AIRPORT FACILITIES INDEX |                                  |   |
|--------------------------|----------------------------------|---|
| NO.                      | FACILITY                         |   |
| 1                        | TERMINAL BUILDING                | - |
| 2                        | SKYTECH (FBO) MAINTENANCE HANGAR |   |
| 3                        | SKYTECH (FBO) STORAGE HANGAR     |   |
| 4                        | FLY CAROLINA FLIGHT SCHOOL       |   |
| 6                        | BOX HANGAR                       |   |
| <b>6</b>                 | PORT-A-PORTS                     | _ |
| 7                        | SHADE PORT                       |   |
| 8                        | TAXIWAY 'J' T-HANGARS            |   |
| 9                        | TAXIWAY 'J' BOX HANGARS          |   |