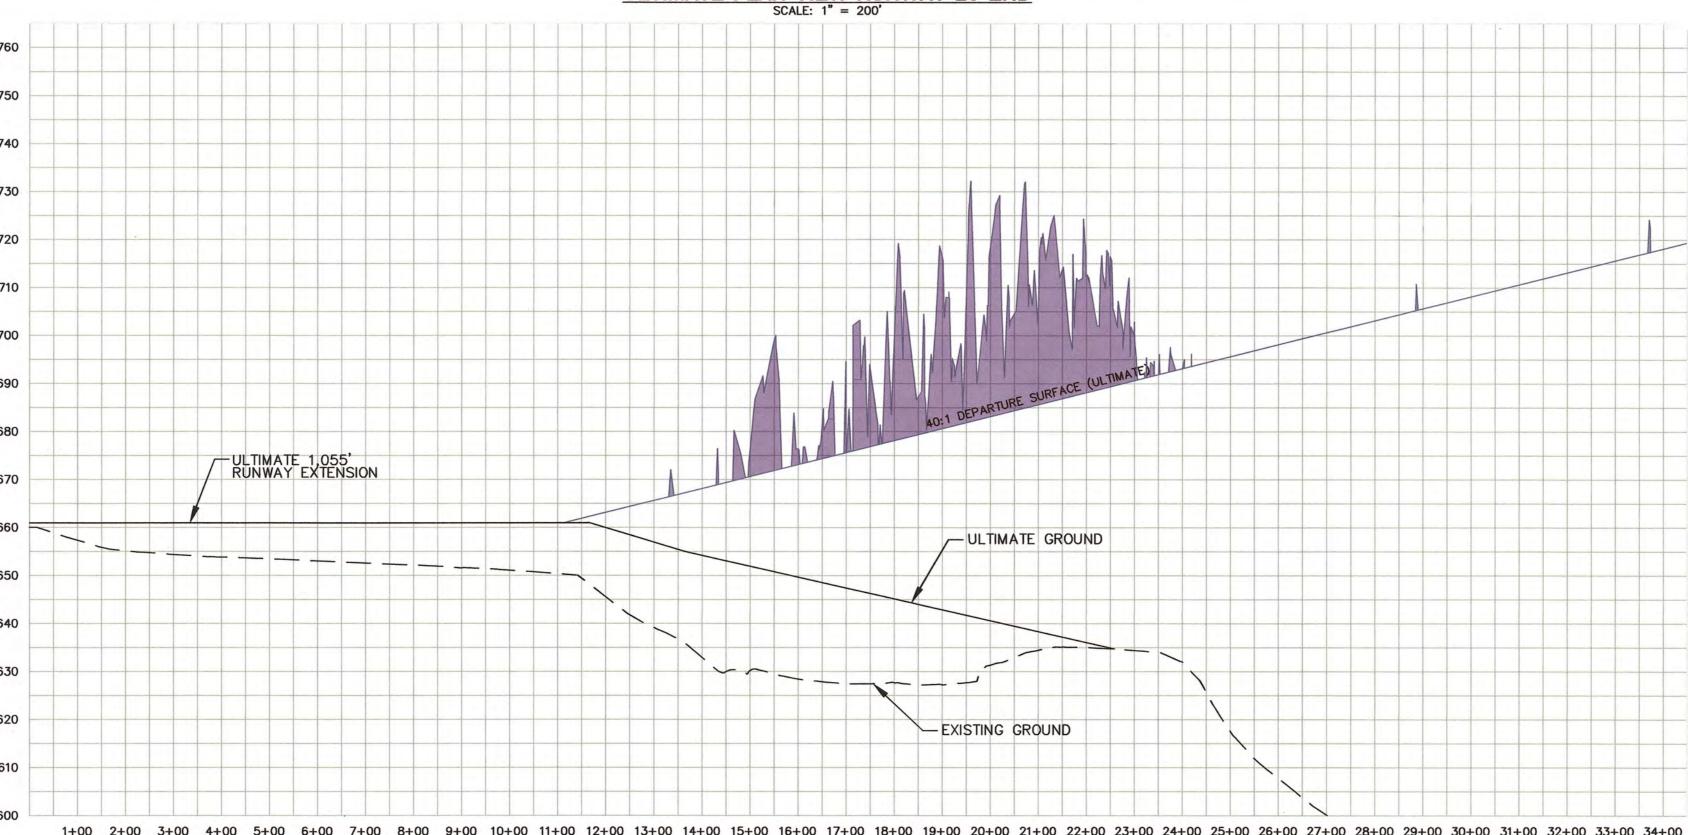

#### NOTES

- 1. LIDAR OBSTRUCTION DATA WAS PROVIDED BY THE CITY OF ROCK HILI
- 2. DUE TO THE NATURE OF THE LIDAR DATA, INDIVIDUAL OBSTRUCTIONS ARE UNABLE TO BE ACCURATELY IDENTIFIED. THEREFORE, OBSTRUCTION AREAS ARE SHOWN IN THE PLAN VIEWS AND APPROXIMATIONS OF OF HEIGHTS FOR PENETRATING AREAS ARE SHOWN IN THE PROFILE VIEWS.

sнт. **6** 

**ULTIMATE PROFILE VIEW RUNWAY 20 END** 

SCALE IN FEET 1" = 200' HORIZONTAL

SCALE IN FEET 1" = 20' VERTICAL

20' 10' 0

\_\_\_\_

\_\_\_\_

1. LIDAR OBSTRUCTION DATA WAS PROVIDED BY THE CITY OF ROCK HILL.

LEGEND

ITEM

ARE SHOWN IN PURPLE IN THE PLAN VIEWS AND APPROXIMATIONS OF OF HEIGHTS FOR PENETRATING AREAS ARE SHOWN IN THE PROFILE VIEWS.

**PLANNING DOCUMENT** NOT RELEASED FOR CONSTRUCTION

GROUND CONTOURS

EXISTING GROUND

DEPARTURE SURFACE

ROADS (PAVED)
EXISTING AIRFIELD PAVEMENT

PROPOSED AIRFIELD PAVEMENT AIRPORT PROPERTY LINE (PL)

DEPARTURE SURFACE OBSTRUCTION AREA