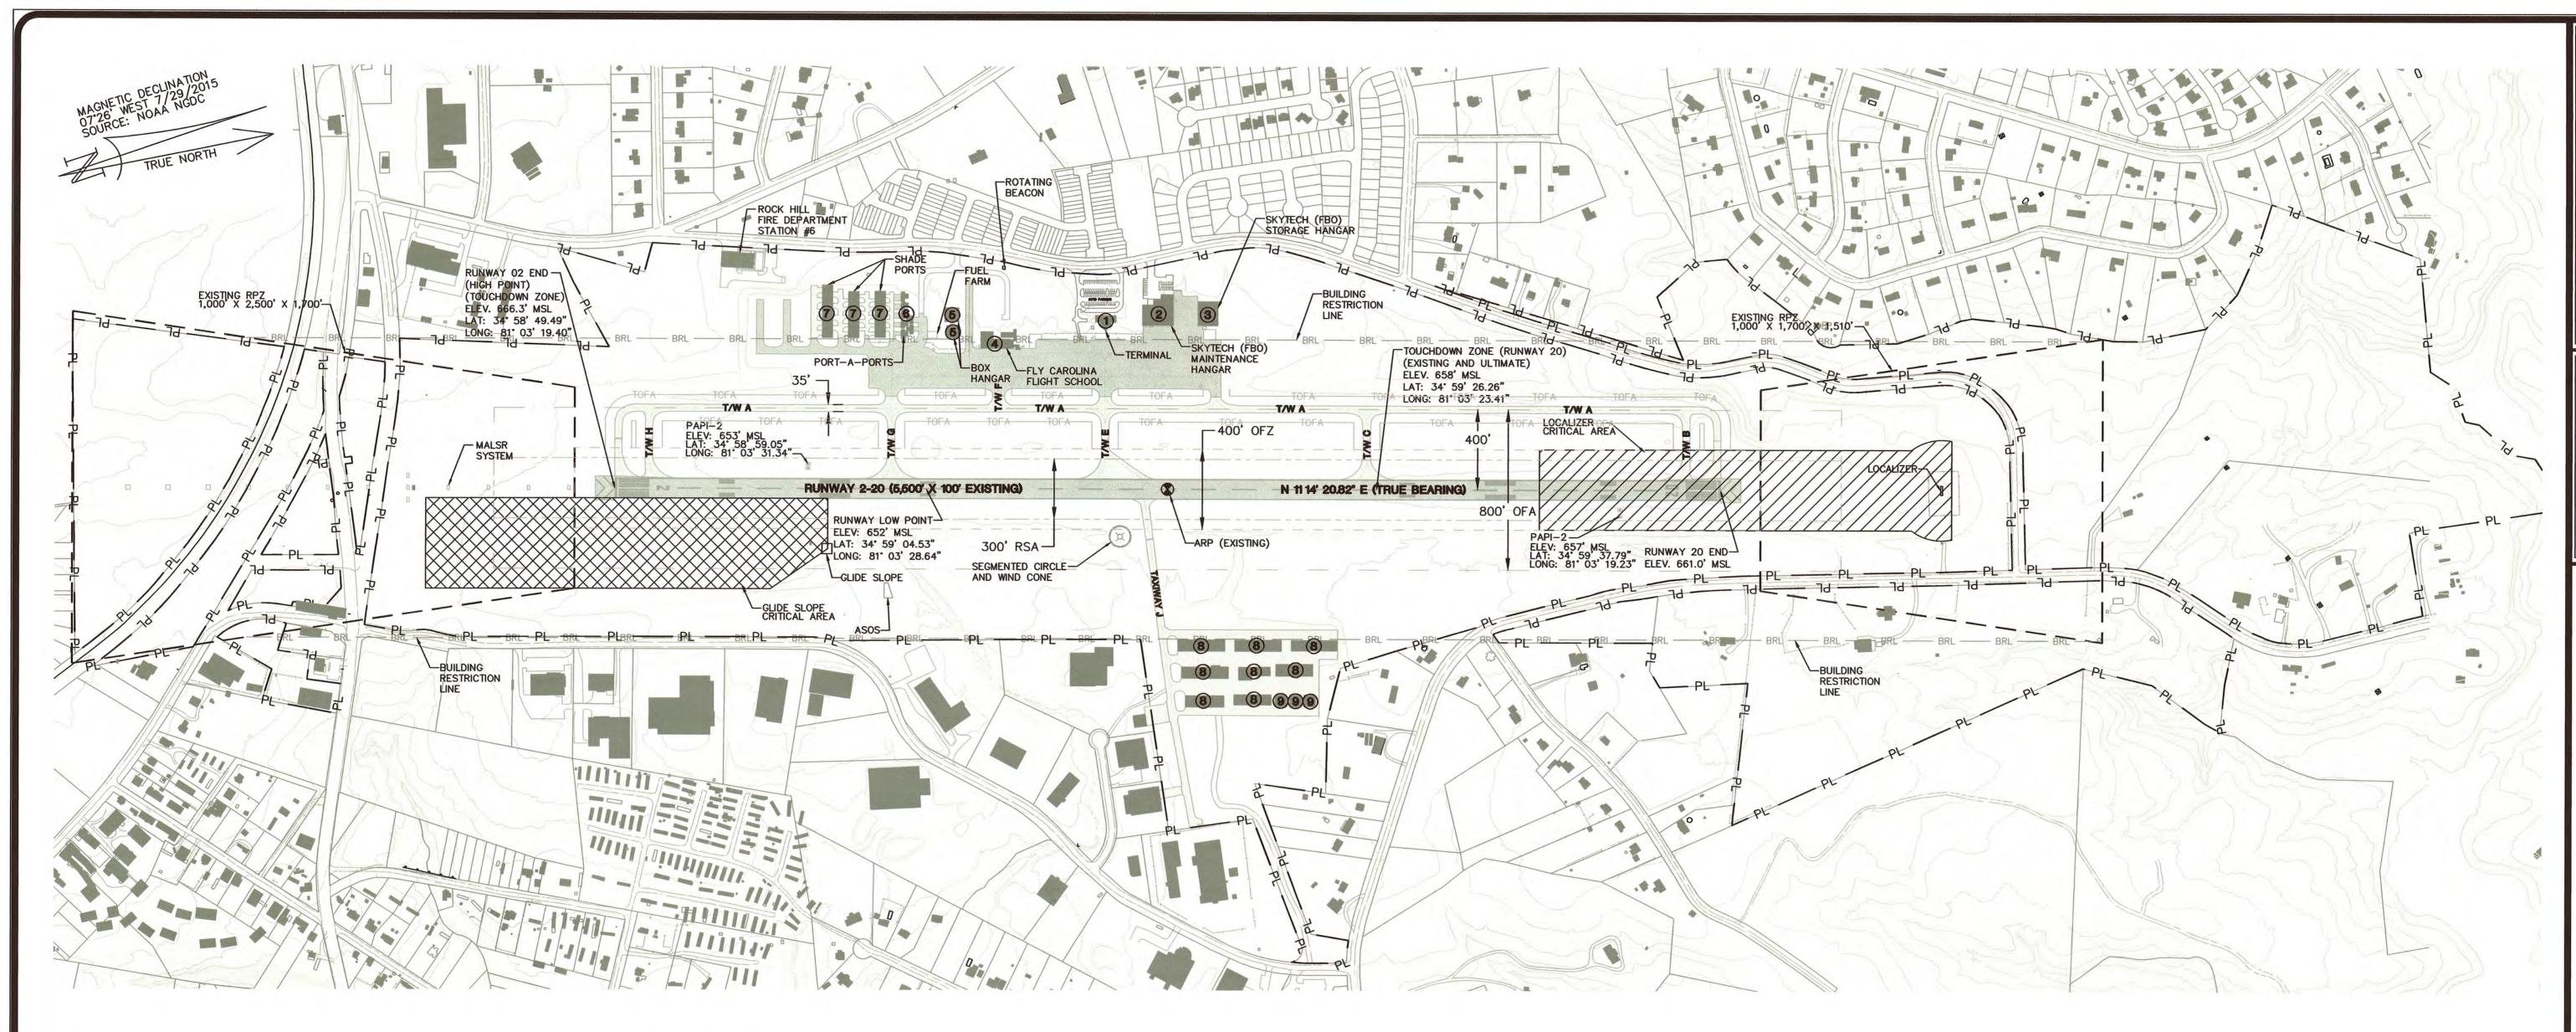

| AIRPORT FACILITIES INDEX |                                  |   |
|--------------------------|----------------------------------|---|
| NO.                      | FACILITY                         |   |
| 1                        | TERMINAL BUILDING                | - |
| 2                        | SKYTECH (FBO) MAINTENANCE HANGAR |   |
| 3                        | SKYTECH (FBO) STORAGE HANGAR     |   |
| 4                        | FLY CAROLINA FLIGHT SCHOOL       |   |
| 6                        | BOX HANGAR                       |   |
| <b>6</b>                 | PORT-A-PORTS                     | _ |
| 7                        | SHADE PORT                       |   |
| 8                        | TAXIWAY 'J' T-HANGARS            |   |
| 9                        | TAXIWAY 'J' BOX HANGARS          |   |

AIRPORT REFERENCE POINT (ARP)

MEAN MAXIMUM DAILY TEMPERATURE

STATE AIRPORT CLASSIFICATION

AIRPORT MAGNETIC VARIATION

AIRPORT NAVIGATIONAL AIDS

MISCELLANEOUS FACILITIES

RUNWAY DESIGN CODE (RDC)

FAA ASSET CLASSIFICATION

AIRPORT ELEVATION (MSL)

COORDINATES (NAD 83)

| TAXIWAY DATA TAB                                           | LE       |
|------------------------------------------------------------|----------|
| ITEM                                                       | EXISTING |
| TAXIWAY AND TAXILANE WIDTH                                 | 35'      |
| TAXIWAY EDGE SAFETY MARGIN (TESM)                          | 7.5'     |
| TAXIWAY SHOULDER WIDTH                                     | 15'      |
| TAXIWAY SAFETY AREA                                        | 79'      |
| TAXIWAY OBJECT FREE AREA                                   | 131'     |
| TAXILANE OBJECT FREE AREA                                  | 115'     |
| TAXIWAY LIGHTING                                           | MITL     |
| TAXIWAY SEPARATION                                         |          |
| TAXIWAY CENTERLINE TO PARALLEL TAXIWAY/TAXILANE CENTERLINE | 105'     |
| TAXIWAY CENTERLINE TO FIXED OR MOVEABLE OBJECT             | 65.5'    |
| TAXILANE CENTERLINE TO PARALLEL TAXILANE CENTERLINE        | 97'      |
| TAXILANE CENTERLINE TO FIXED OR MOVEABLE OBJECT            | 57.5'    |

#### **NOTES**

- 1. EXISTING AND ULTIMATE AIRPORT REFERENCE POINT: A) BEGINNING AT RUNWAY 02, THENCE ALONG THE CENTERLINE OF RUNWAY 02/20 N 11° 14' 20.82"E (TRUE) 2,749.84', TO THE EXISTING ARP COORDINATES LATITUDE N 34° 59' 16.20"" LONGITUDE W 81° 03' 25.80" B) BEGINNING AT RUNWAY 02, THENCE ALONG THE CENTERLINE OF RUNWAY 02/20 N 11° 14' 20.82" E (TRUE) 3,249.84' TO THE ULTIMATE ARP COORDINATES LATITUDE N 34° 59' 16.20" LONGITUDE W 81° 03' 25.80"
- COORDINATES ARE BASED ON NAD83 DATUM, ELEVATIONS ARE BASED ON NGVD29 MEAN SEA LEVEL (MSL).
- 3. ESTABLISHED AIRPORT ELEVATION 666.3' (MSL)