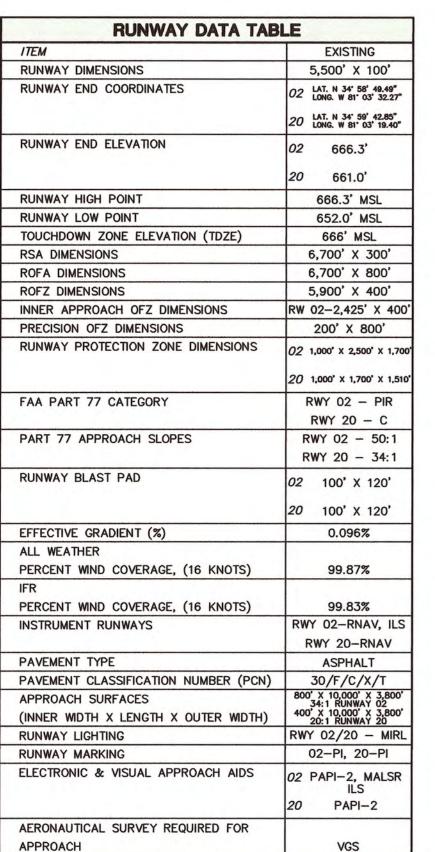

AIRPORT ELEVATION (MSL)

COORDINATES (NAD 83)

| TAXIWAY DATA TAB                                           | LE       |
|------------------------------------------------------------|----------|
| ITEM                                                       | EXISTING |
| TAXIWAY AND TAXILANE WIDTH                                 | 35'      |
| TAXIWAY EDGE SAFETY MARGIN (TESM)                          | 7.5'     |
| TAXIWAY SHOULDER WIDTH                                     | 15'      |
| TAXIWAY SAFETY AREA                                        | 79'      |
| TAXIWAY OBJECT FREE AREA                                   | 131'     |
| TAXILANE OBJECT FREE AREA                                  | 115'     |
| TAXIWAY LIGHTING                                           | MITL     |
| TAXIWAY SEPARATION                                         |          |
| TAXIWAY CENTERLINE TO PARALLEL TAXIWAY/TAXILANE CENTERLINE | 105'     |
| TAXIWAY CENTERLINE TO FIXED OR MOVEABLE OBJECT             | 65.5'    |
| TAXILANE CENTERLINE TO PARALLEL TAXILANE CENTERLINE        | 97'      |
| TAXILANE CENTERLINE TO FIXED OR MOVEABLE OBJECT            | 57.5'    |

| AIRPORT DIMENSIONAL STANDARDS           |           |  |
|-----------------------------------------|-----------|--|
| FACILITY                                | DIMENSION |  |
| RUNWAY WIDTH                            | 100'      |  |
| RUNWAY SAFETY AREA WIDTH (RSA)          | 300'      |  |
| RSA BEYOND RUNWAY ENDS                  | 600'      |  |
| RUNWAY OBJECT FREE AREA WIDTH (ROFA)    | 800'      |  |
| ROFA BEYOND RUNWAY ENDS                 | 600'      |  |
| RUNWAY OBJECT FREE ZONE WIDTH (ROFZ)    | 400'      |  |
| ROFZ BEYOND RUNWAY END                  | 200'      |  |
| INNER APPOACH OFZ LENGTH (IAOFZ)        | 2,425'    |  |
| R/W-T/W CENTERLINE SEPARATION           | 400'      |  |
| TAXIWAY OBJECT FREE AREA WIDTH          | 131'      |  |
| T/W CENTERLINE TO FIXED MOVEABLE OBJECT | 65.5      |  |
| TAXIWAY SAFETY AREA WIDTH               | 79'       |  |

AIRPORT REFERENCE POINT (ARP)

MEAN MAXIMUM DAILY TEMPERATURE

STATE AIRPORT CLASSIFICATION

AIRPORT MAGNETIC VARIATION

AIRPORT NAVIGATIONAL AIDS

MISCELLANEOUS FACILITIES

RUNWAY DESIGN CODE (RDC)

FAA ASSET CLASSIFICATION

SC-II

666.3' MSL

LAT. N 34° 59' 16.20"

LONG. W 81° 03' 25.80"

7° 26' WEST (2014)

73° F / AUGUST

RWY 02-ILS

RWY 02/20-GPS