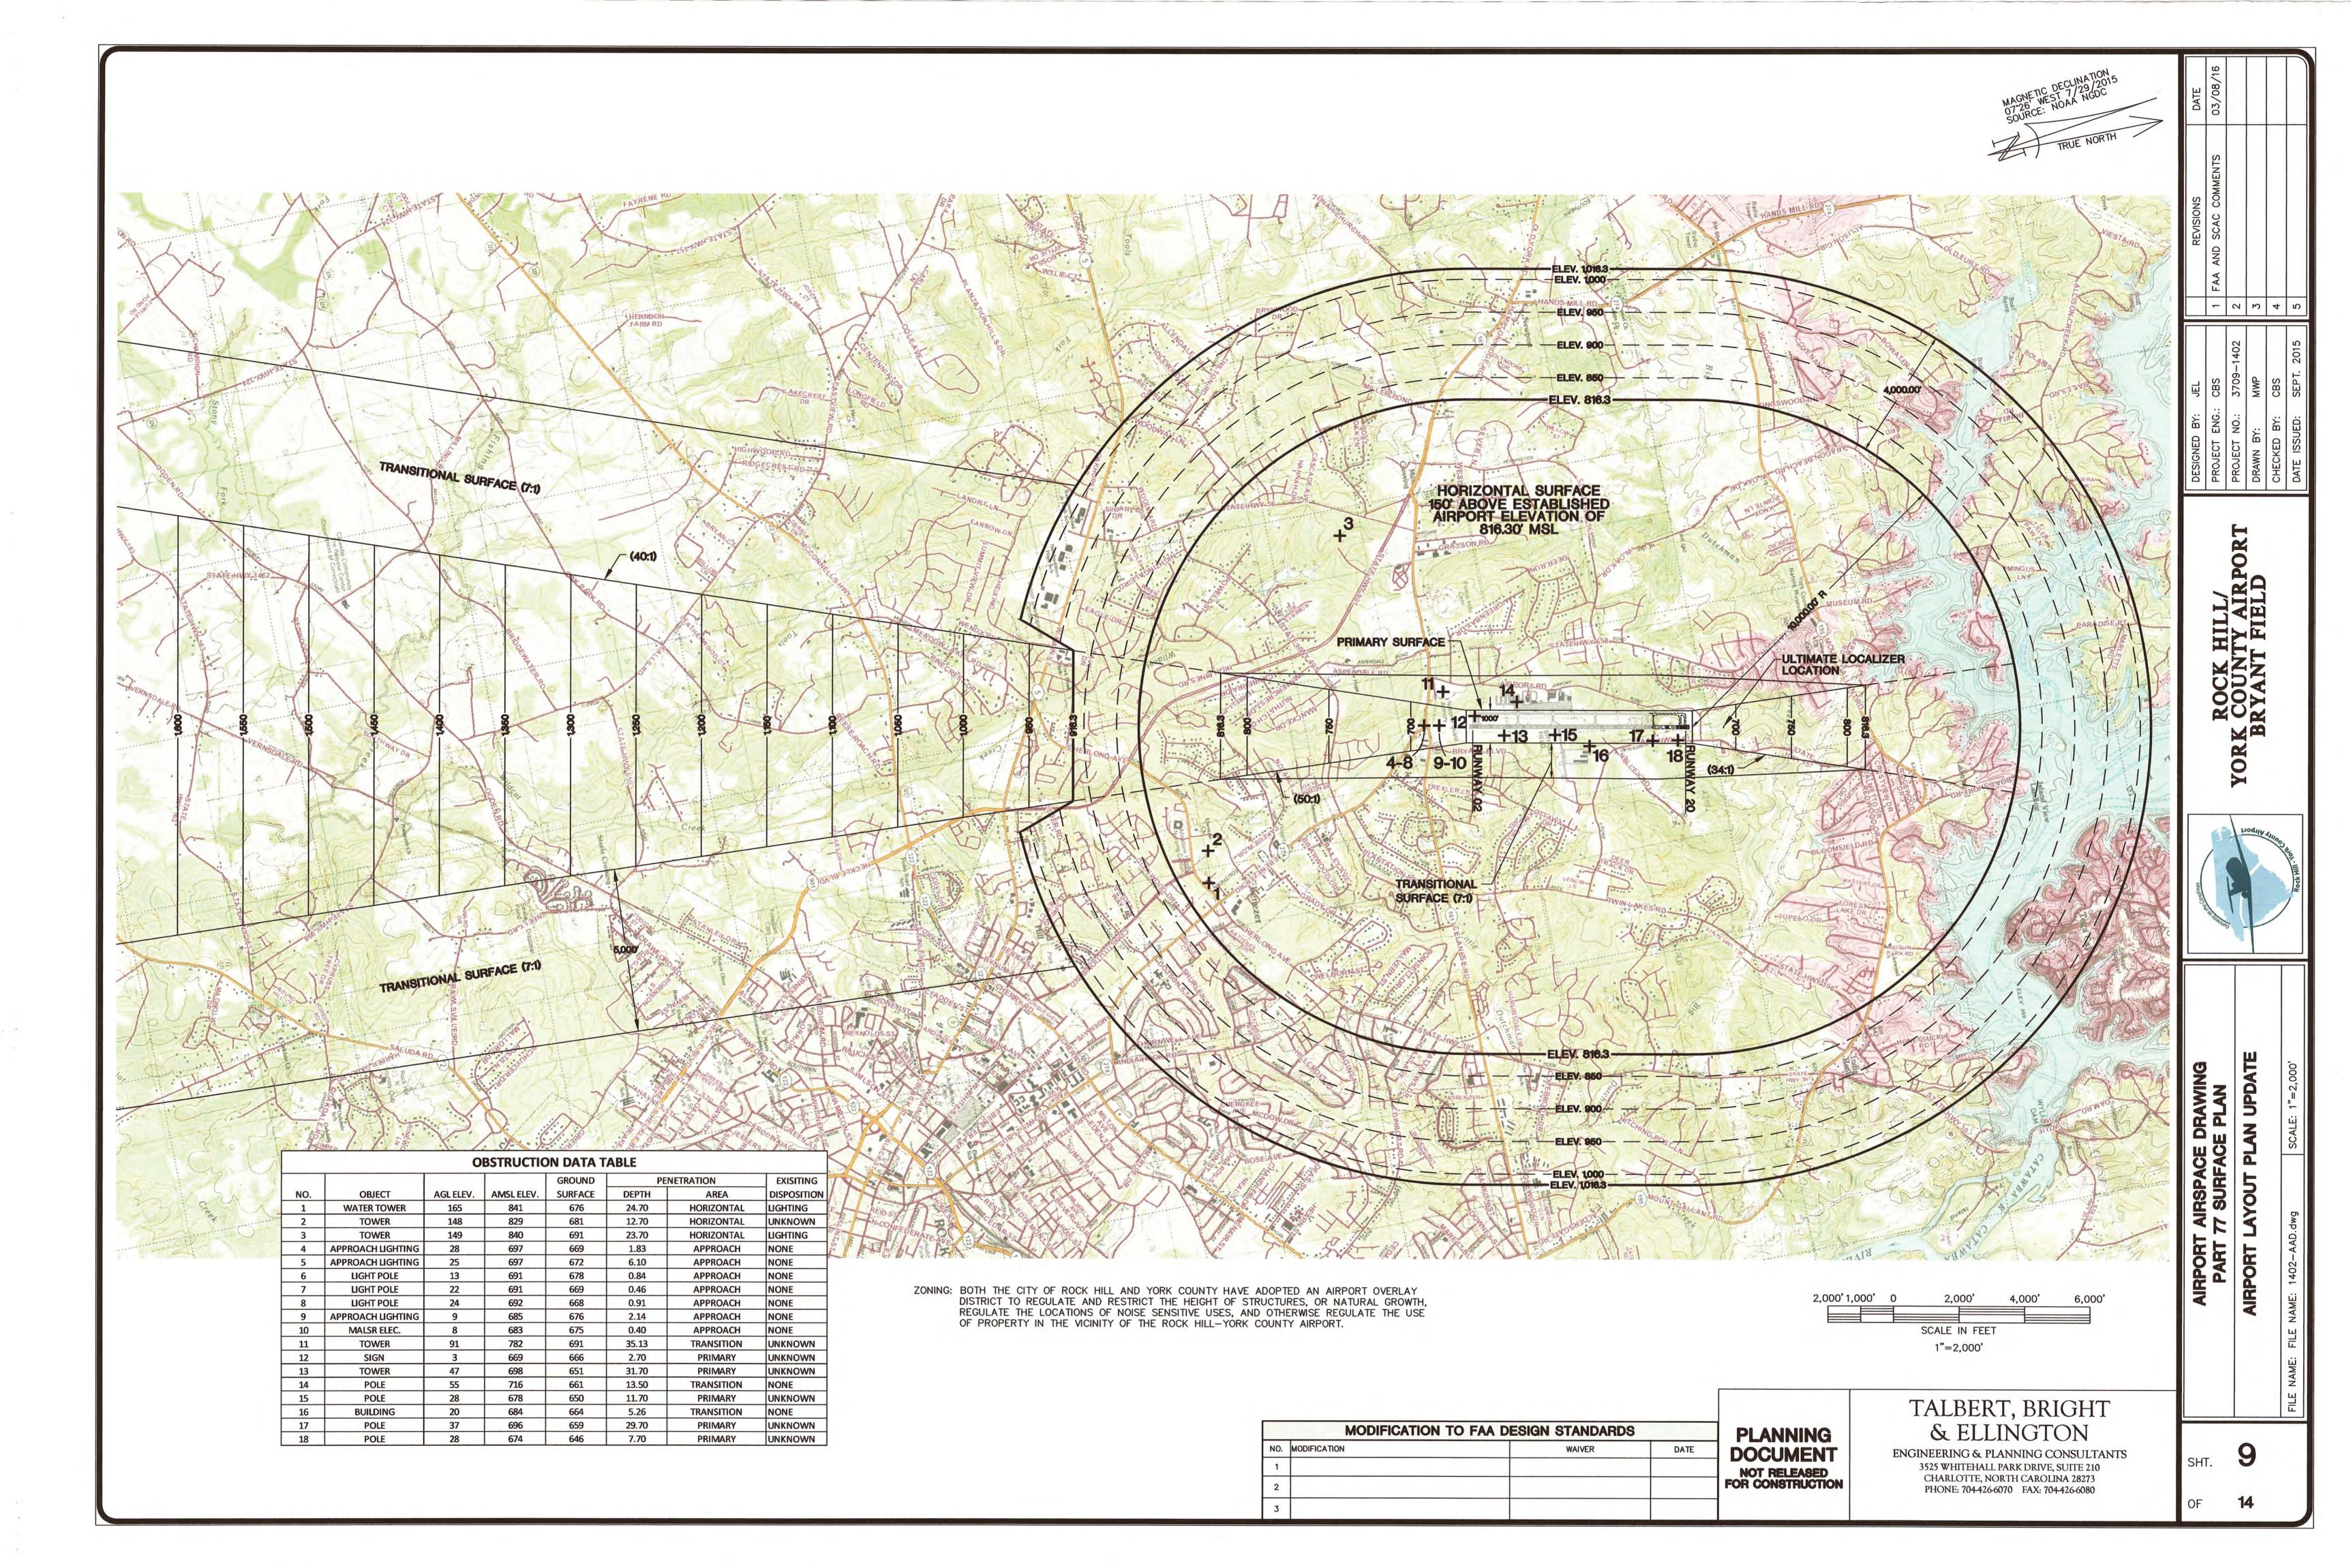

#### FAA PART 77 SURFACES

- 1) PRIMARY SURFACE, SAME ELEVATION AS RUNWAY
- 2 RUNWAY 02 APPROACH SURFACE 50:1 APPROACH SLOPE REQ. FOR FIRST 10,000' AND 40:1 APPROACH SLOPE REQ. FOR FINAL 40,000' DIMENSIONS: 1,000'x50,000'x16,000'
- 3 APPROACH SLOPE TRANSITIONS FROM 50:1 TO 40:1
- RUNWAY 20 APPROACH SURFACE 34:1 APPROACH SLOPE REQ. DIMENSIONS: 1,000'x10,000'x4,000'
- 5) 7:1 TRANSITIONAL SURFACE EXTENDS TO ELEVATION 816.3'

#### **NOTES**

- 1. EXISTING AND ULTIMATE AIRPORT REFERENCE POINT: A) BEGINNING AT RUNWAY 02, THENCE ALONG THE CENTERLINE OF RUNWAY 02/20 N 11° 14' 20.82"E (TRUE) 2,749.84', TO THE EXISTING ARP COORDINATES LATITUDE N 34° 59' 16.20"" LONGITUDE W 81° 03' 25.80" B) BEGINNING AT RUNWAY 02, THENCE ALONG THE CENTERLINE OF RUNWAY 02/20 N 11° 14' 20.82" E (TRUE) 3,249.84' TO THE ULTIMATE ARP COORDINATES LATITUDE N 34° 59' 16.20" LONGITUDE W 81° 03' 25.80"
- COORDINATES ARE BASED ON NAD83 DATUM, ELEVATIONS ARE BASED ON NGVD29 MEAN SEA LEVEL (MSL).
- 3. ESTABLISHED AIRPORT ELEVATION 666.3' (MSL)

#### TALBERT, BRIGHT & ELLINGTON

**ENGINEERING & PLANNING CONSULTANTS** 3525 WHITEHALL PARK DRIVE, SUITE 210 CHARLOTTE, NORTH CAROLINA 28273 PHONE: 704-426-6070 FAX: 704-426-6080

SHT.

AIRPORT

ZONING: BOTH THE CITY OF ROCK HILL AND YORK COUNTY HAVE ADOPTED AN AIRPORT OVERLAY DISTRICT TO REGULATE AND RESTRICT THE HEIGHT OF STRUCTURES, OR NATURAL GROWTH, REGULATE THE LOCATIONS OF NOISE SENSITIVE USES, AND OTHERWISE REGULATE THE USE OF PROPERTY IN THE VICINITY OF THE ROCK HILL—YORK COUNTY AIRPORT.