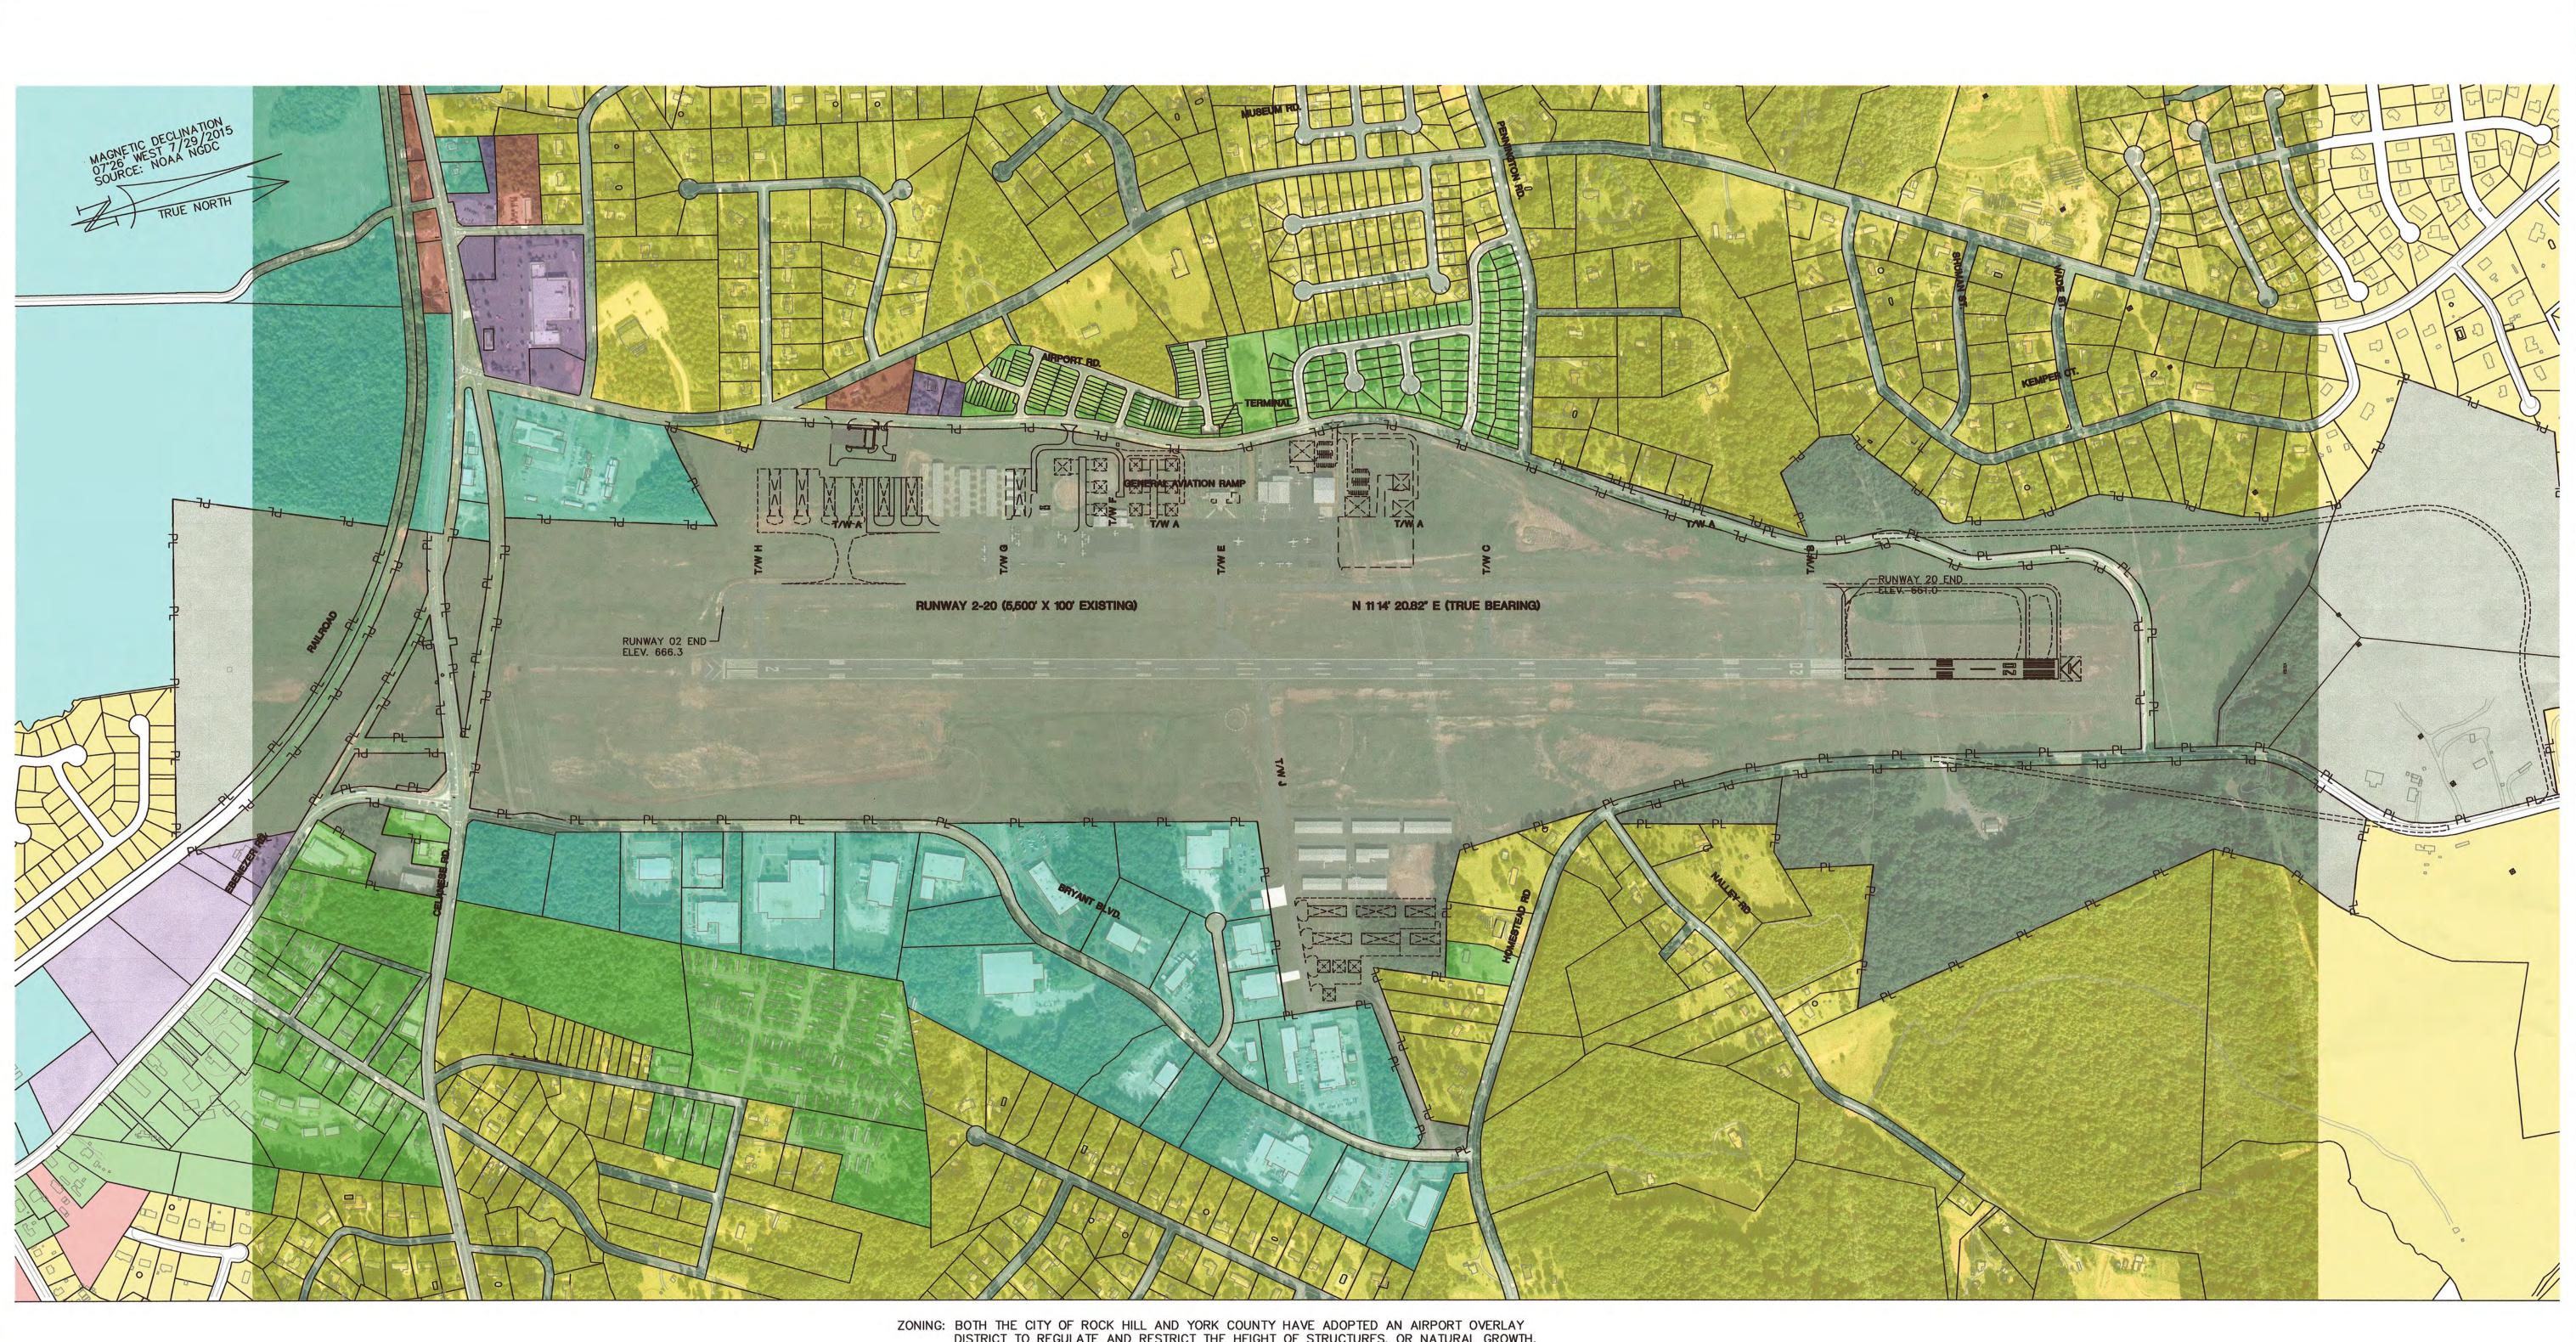

| AIRPORT FACILITIES INDEX |                                  |   |
|--------------------------|----------------------------------|---|
| NO.                      | FACILITY                         |   |
| 1                        | TERMINAL BUILDING                | - |
| 2                        | SKYTECH (FBO) MAINTENANCE HANGAR |   |
| 3                        | SKYTECH (FBO) STORAGE HANGAR     |   |
| 4                        | FLY CAROLINA FLIGHT SCHOOL       |   |
| 6                        | BOX HANGAR                       |   |
| <b>6</b>                 | PORT-A-PORTS                     | _ |
| 7                        | SHADE PORT                       |   |
| 8                        | TAXIWAY 'J' T-HANGARS            |   |
| 9                        | TAXIWAY 'J' BOX HANGARS          |   |

| LEGEND                                     |          |
|--------------------------------------------|----------|
| ITEM                                       | EXISTING |
| GROUND CONTOURS                            | ~660~    |
| ROADS (PAVED)                              |          |
| AIRPORT BUILDINGS / STRUCTURES             |          |
| AIRPORT PAVED AREAS                        |          |
| AIRPORT PROPERTY LINE (PL)                 | ——PL——   |
| RUNWAY OBJECT FREE AREA                    |          |
| RUNWAY OBJECT FREE AREA/OBSTACLE FREE ZONE |          |
| RUNWAY OBSTACLE FREE ZONE                  |          |
| RUNWAY SAFETY AREA/OBSTACLE FREE AREA      |          |
| RUNWAY SAFETY AREA                         |          |

#### TALBERT, BRIGHT & ELLINGTON

**ENGINEERING & PLANNING CONSULTANTS** 3525 WHITEHALL PARK DRIVE, SUITE 210 CHARLOTTE, NORTH CAROLINA 28273 PHONE: 704-426-6070 FAX: 704-426-6080

SHT.

AIRPORT

ZONING: BOTH THE CITY OF ROCK HILL AND YORK COUNTY HAVE ADOPTED AN AIRPORT OVERLAY DISTRICT TO REGULATE AND RESTRICT THE HEIGHT OF STRUCTURES, OR NATURAL GROWTH, REGULATE THE LOCATIONS OF NOISE SENSITIVE USES, AND OTHERWISE REGULATE THE USE OF PROPERTY IN THE VICINITY OF THE ROCK HILL—YORK COUNTY AIRPORT.