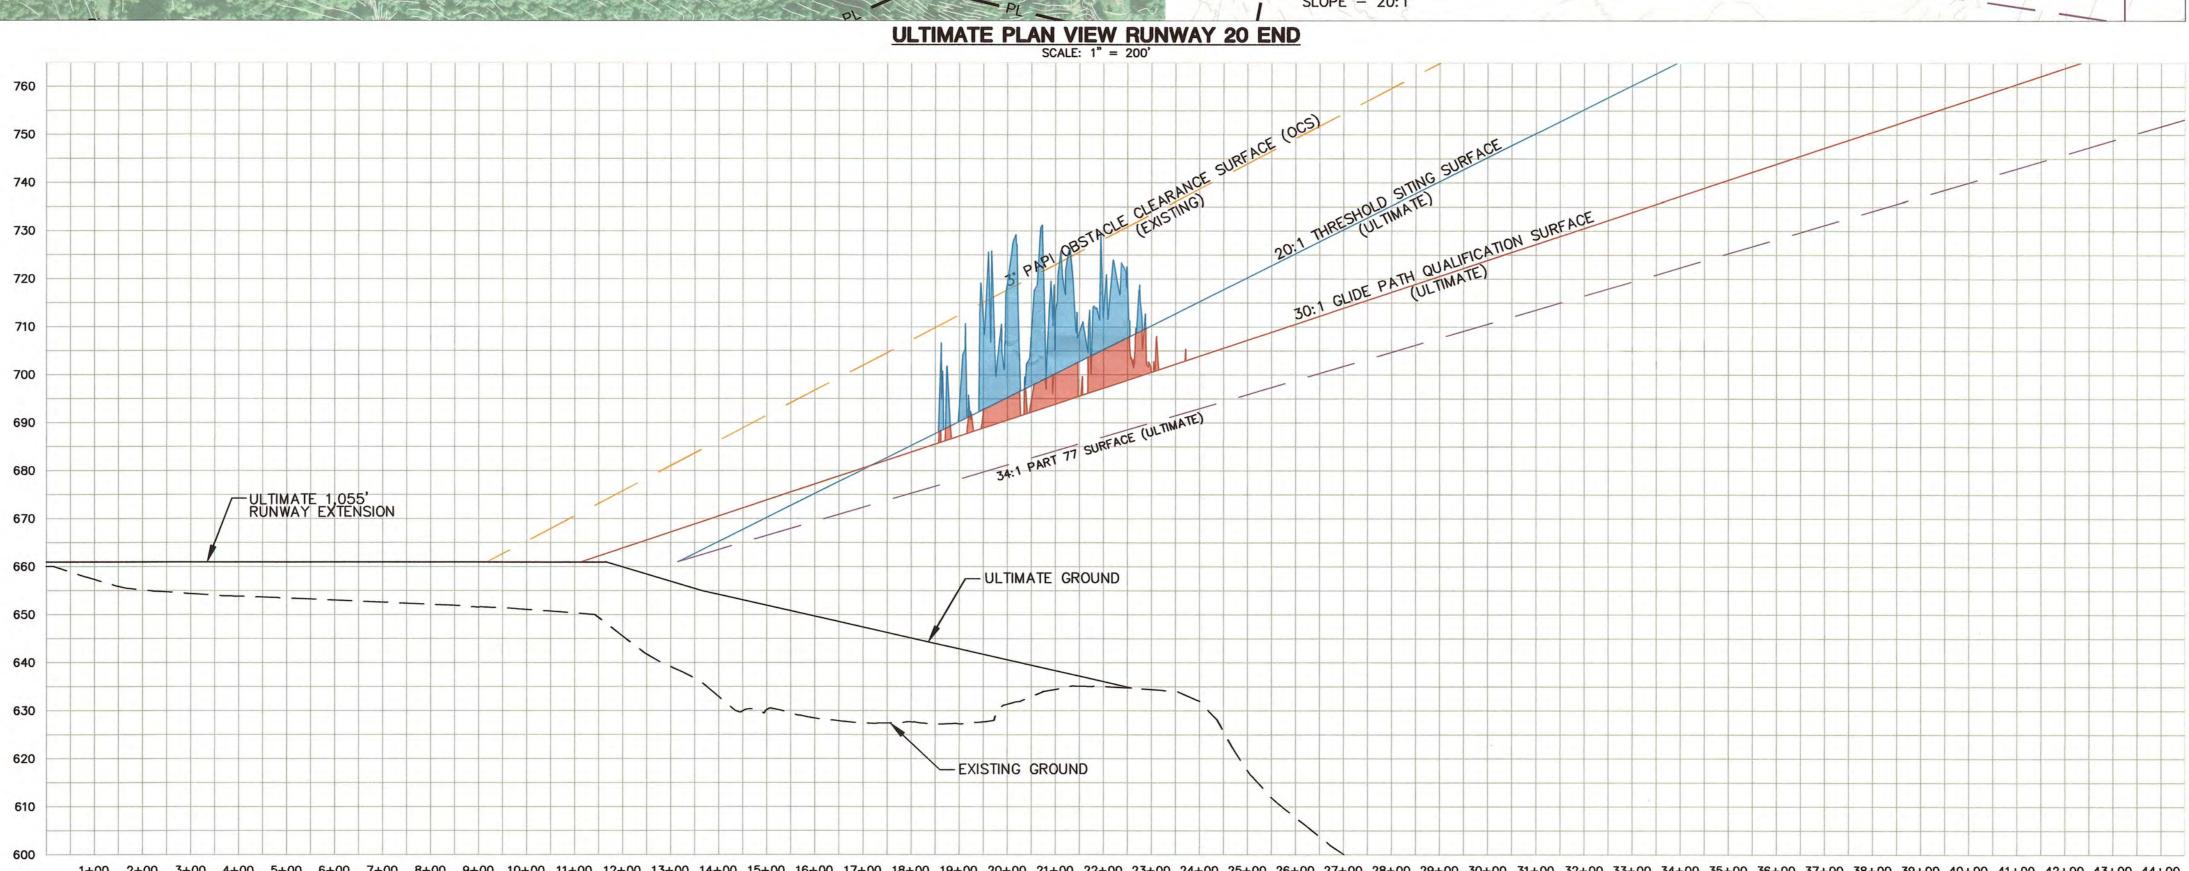

#### ULTIMATE PROFILE VIEW RUNWAY 20 END

| LEGEND                                            |                                                                                                                                                                                                                                                                                                                                                                                                                                                                                                                                                                                                                                                                                                                                                                                                                                                                                                                                                                                                                                                                                                                                                                                                                                                                                                                                                                                                                                                                                                                                                                                                                                                                                                                                                                                                                                                                                                                                                                                                                                                                                                                                |
|---------------------------------------------------|--------------------------------------------------------------------------------------------------------------------------------------------------------------------------------------------------------------------------------------------------------------------------------------------------------------------------------------------------------------------------------------------------------------------------------------------------------------------------------------------------------------------------------------------------------------------------------------------------------------------------------------------------------------------------------------------------------------------------------------------------------------------------------------------------------------------------------------------------------------------------------------------------------------------------------------------------------------------------------------------------------------------------------------------------------------------------------------------------------------------------------------------------------------------------------------------------------------------------------------------------------------------------------------------------------------------------------------------------------------------------------------------------------------------------------------------------------------------------------------------------------------------------------------------------------------------------------------------------------------------------------------------------------------------------------------------------------------------------------------------------------------------------------------------------------------------------------------------------------------------------------------------------------------------------------------------------------------------------------------------------------------------------------------------------------------------------------------------------------------------------------|
| ITEM                                              | EXISTING                                                                                                                                                                                                                                                                                                                                                                                                                                                                                                                                                                                                                                                                                                                                                                                                                                                                                                                                                                                                                                                                                                                                                                                                                                                                                                                                                                                                                                                                                                                                                                                                                                                                                                                                                                                                                                                                                                                                                                                                                                                                                                                       |
| GROUND CONTOURS                                   | ~660~                                                                                                                                                                                                                                                                                                                                                                                                                                                                                                                                                                                                                                                                                                                                                                                                                                                                                                                                                                                                                                                                                                                                                                                                                                                                                                                                                                                                                                                                                                                                                                                                                                                                                                                                                                                                                                                                                                                                                                                                                                                                                                                          |
| ROADS (PAVED)                                     |                                                                                                                                                                                                                                                                                                                                                                                                                                                                                                                                                                                                                                                                                                                                                                                                                                                                                                                                                                                                                                                                                                                                                                                                                                                                                                                                                                                                                                                                                                                                                                                                                                                                                                                                                                                                                                                                                                                                                                                                                                                                                                                                |
| EXISTING AIRFIELD PAVEMENT                        | Control of the Contro |
| PROPOSED AIRFIELD PAVEMENT                        |                                                                                                                                                                                                                                                                                                                                                                                                                                                                                                                                                                                                                                                                                                                                                                                                                                                                                                                                                                                                                                                                                                                                                                                                                                                                                                                                                                                                                                                                                                                                                                                                                                                                                                                                                                                                                                                                                                                                                                                                                                                                                                                                |
| AIRPORT PROPERTY LINE (PL)                        | —— PL ——                                                                                                                                                                                                                                                                                                                                                                                                                                                                                                                                                                                                                                                                                                                                                                                                                                                                                                                                                                                                                                                                                                                                                                                                                                                                                                                                                                                                                                                                                                                                                                                                                                                                                                                                                                                                                                                                                                                                                                                                                                                                                                                       |
| EXISTING GROUND                                   |                                                                                                                                                                                                                                                                                                                                                                                                                                                                                                                                                                                                                                                                                                                                                                                                                                                                                                                                                                                                                                                                                                                                                                                                                                                                                                                                                                                                                                                                                                                                                                                                                                                                                                                                                                                                                                                                                                                                                                                                                                                                                                                                |
| APPROACH SURFACE                                  |                                                                                                                                                                                                                                                                                                                                                                                                                                                                                                                                                                                                                                                                                                                                                                                                                                                                                                                                                                                                                                                                                                                                                                                                                                                                                                                                                                                                                                                                                                                                                                                                                                                                                                                                                                                                                                                                                                                                                                                                                                                                                                                                |
| GLIDE PATH QULAIFICATION SURFACE (GQS)            |                                                                                                                                                                                                                                                                                                                                                                                                                                                                                                                                                                                                                                                                                                                                                                                                                                                                                                                                                                                                                                                                                                                                                                                                                                                                                                                                                                                                                                                                                                                                                                                                                                                                                                                                                                                                                                                                                                                                                                                                                                                                                                                                |
| PAPI OBSTACLE CLEARANCE SURFACE (OCS)             |                                                                                                                                                                                                                                                                                                                                                                                                                                                                                                                                                                                                                                                                                                                                                                                                                                                                                                                                                                                                                                                                                                                                                                                                                                                                                                                                                                                                                                                                                                                                                                                                                                                                                                                                                                                                                                                                                                                                                                                                                                                                                                                                |
| PART 77 SURFACE                                   |                                                                                                                                                                                                                                                                                                                                                                                                                                                                                                                                                                                                                                                                                                                                                                                                                                                                                                                                                                                                                                                                                                                                                                                                                                                                                                                                                                                                                                                                                                                                                                                                                                                                                                                                                                                                                                                                                                                                                                                                                                                                                                                                |
| THRESHOLD SITING SURFACE OBSTRUCTION AREA         |                                                                                                                                                                                                                                                                                                                                                                                                                                                                                                                                                                                                                                                                                                                                                                                                                                                                                                                                                                                                                                                                                                                                                                                                                                                                                                                                                                                                                                                                                                                                                                                                                                                                                                                                                                                                                                                                                                                                                                                                                                                                                                                                |
| GLIDE PATH QUALIFICATION SURFACE OBSTRUCTION AREA | A                                                                                                                                                                                                                                                                                                                                                                                                                                                                                                                                                                                                                                                                                                                                                                                                                                                                                                                                                                                                                                                                                                                                                                                                                                                                                                                                                                                                                                                                                                                                                                                                                                                                                                                                                                                                                                                                                                                                                                                                                                                                                                                              |

#### NOTES

- 1. LIDAR OBSTRUCTION DATA WAS PROVIDED BY THE CITY OF ROCK HILI
- 2. DUE TO THE NATURE OF THE LIDAR DATA, INDIVIDUAL OBSTRUCTIONS ARE UNABLE TO BE ACCURATELY IDENTIFIED. THEREFORE, OBSTRUCTION AREAS ARE SHOWN IN THE PLAN VIEWS AND APPROXIMATIONS OF OF HEIGHTS FOR PENETRATING AREAS ARE SHOWN IN THE PROFILE VIEWS.