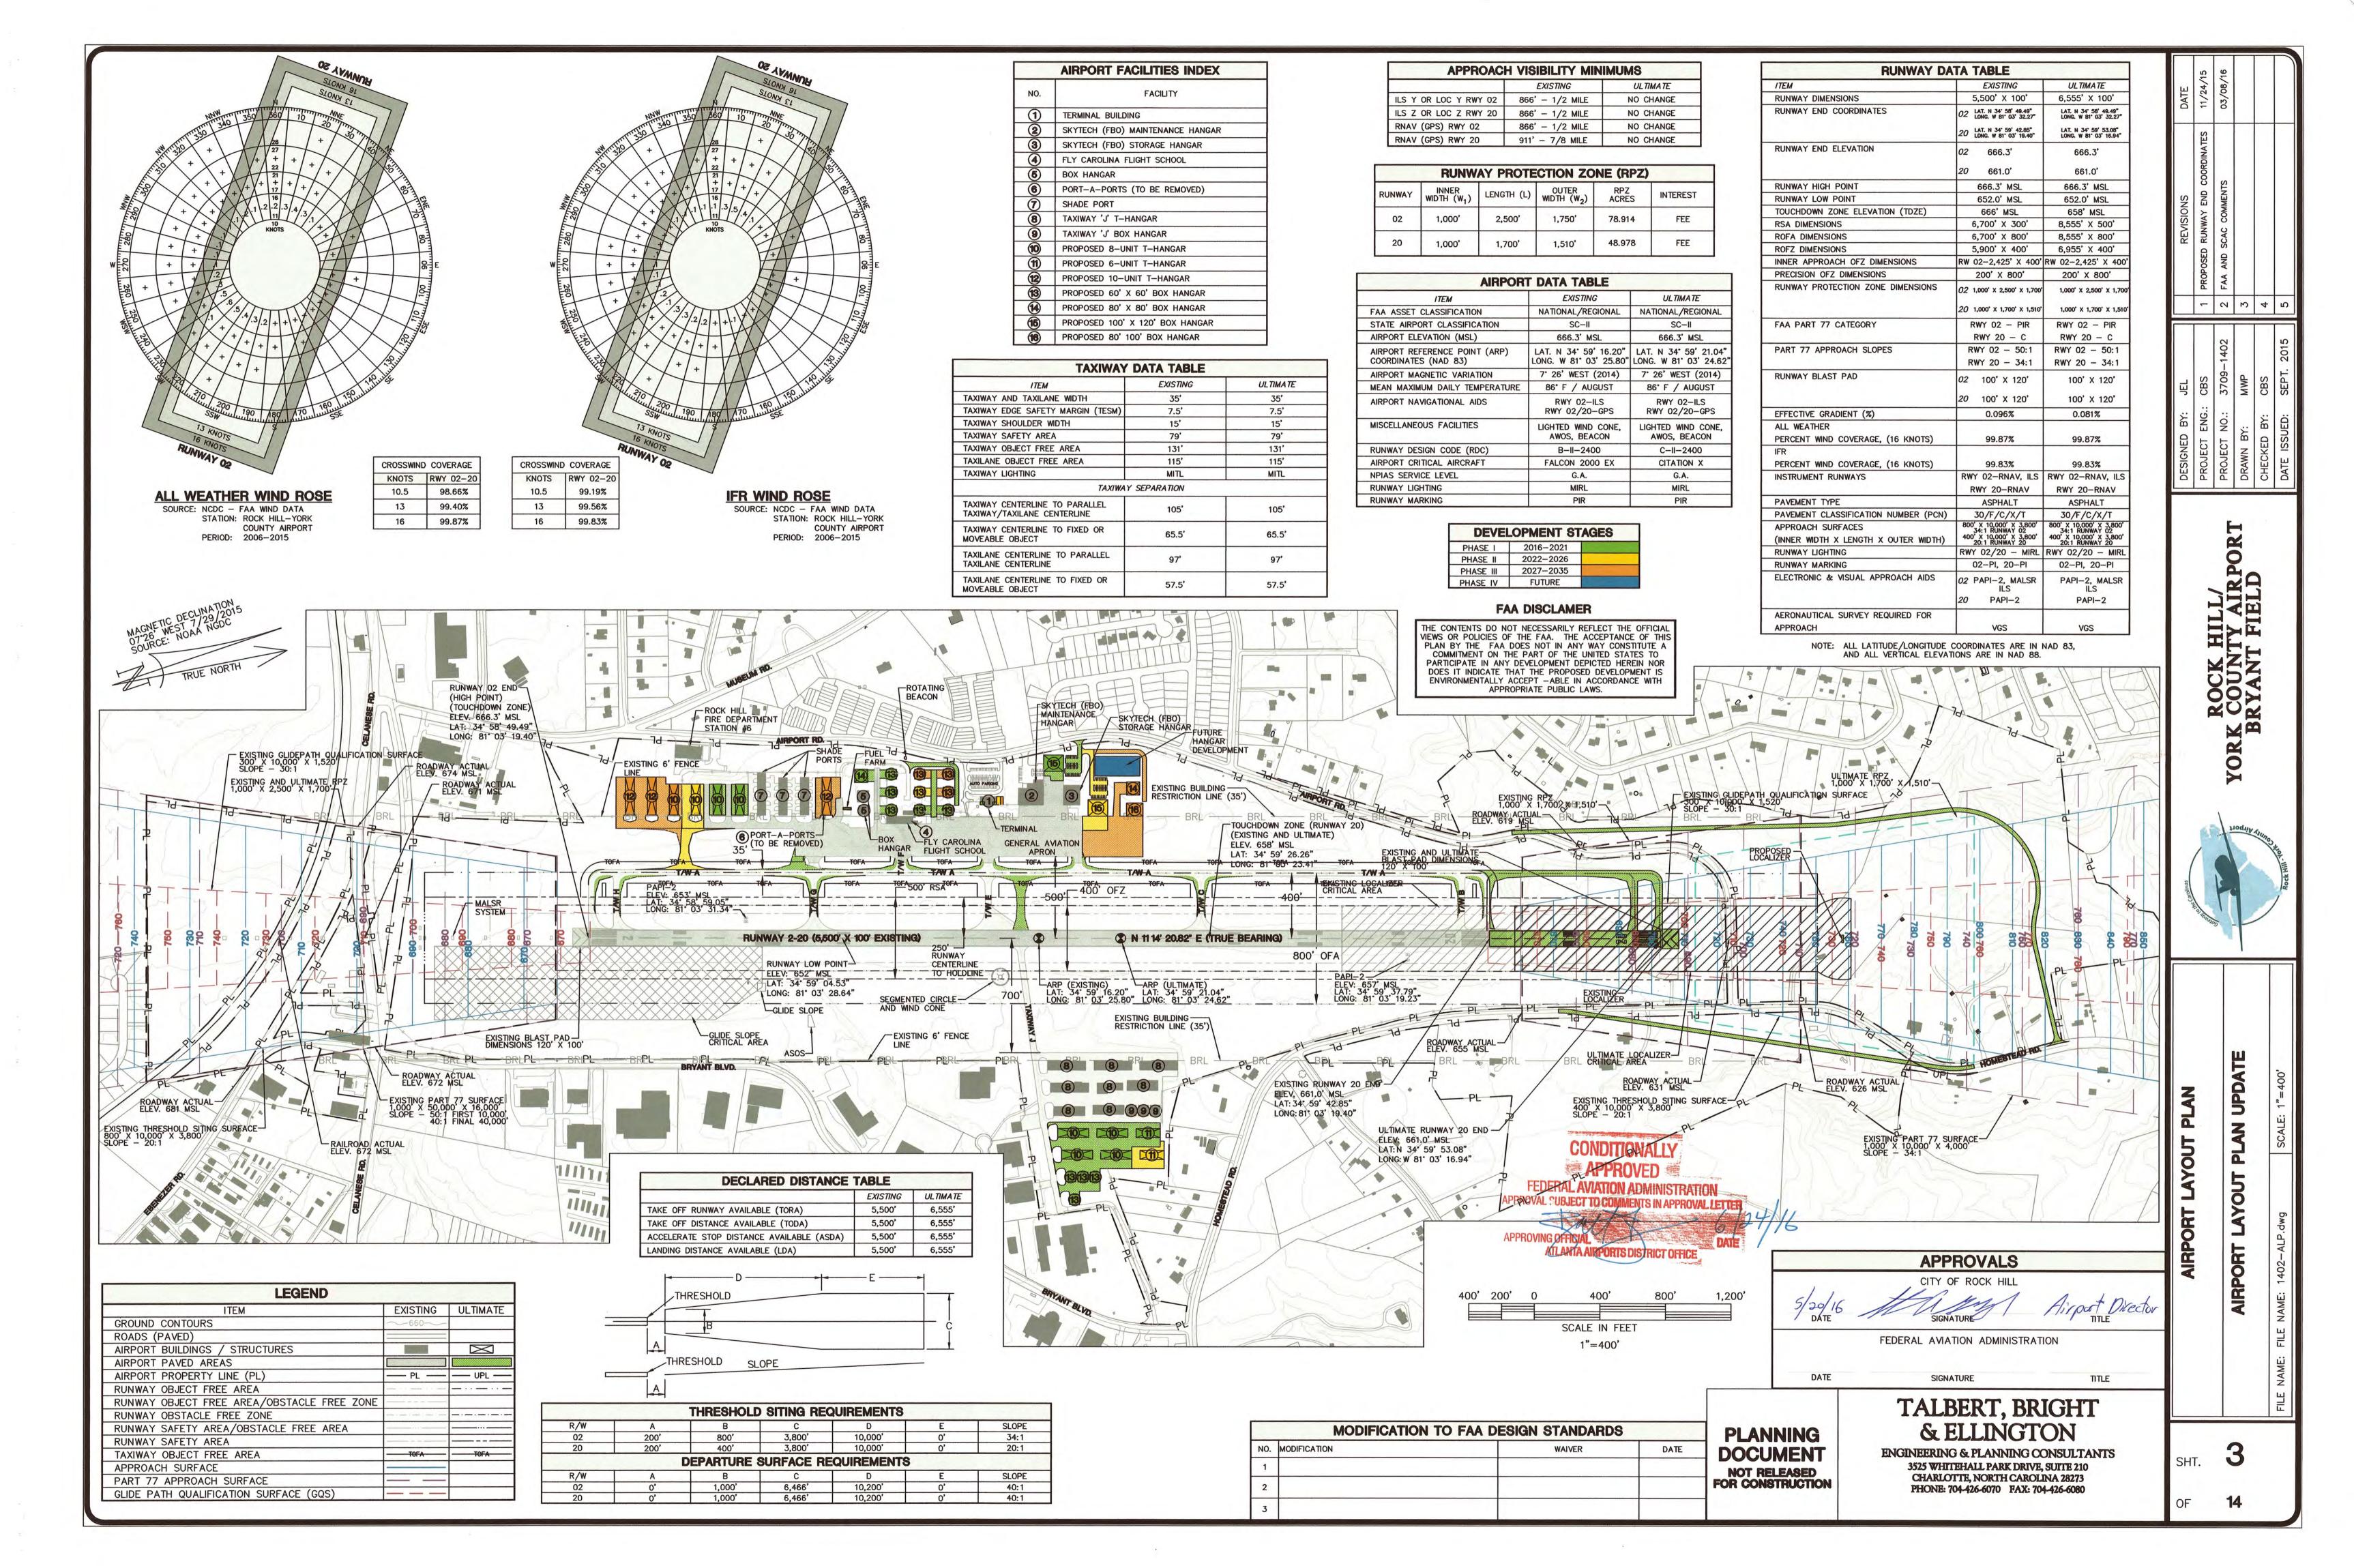

## TALBERT, BRIGHT & ELLINGTON

ENGINEERING & PLANNING CONSULTANTS
3525 WHITEHALL PARK DRIVE, SUITE 210
CHARLOTTE, NORTH CAROLINA 28273
PHONE: 704-426-6070 FAX: 704-426-6080

AIRPORT DATA TABLE

EXISTING

NATIONAL/REGIONAL

SC-II

666.3' MSL

LAT. N 34° 59' 16.20"

LONG. W 81° 03' 25.80"

7° 26' WEST (2014)

73° F / AUGUST

RWY 02-ILS

RWY 02/20-GPS

LIGHTED WIND CONE,

AWOS, BEACON

B-II

SLOPE

34:1

SLOPE

40:1

ITEM

AIRPORT REFERENCE POINT (ARP)

MEAN MAXIMUM DAILY TEMPERATURE

STATE AIRPORT CLASSIFICATION

AIRPORT MAGNETIC VARIATION

AIRPORT NAVIGATIONAL AIDS

MISCELLANEOUS FACILITIES

RUNWAY DESIGN CODE (RDC)

FAA ASSET CLASSIFICATION

AIRPORT ELEVATION (MSL)

COORDINATES (NAD 83)

| TAXIWAY DATA TAB                                           | LE       |
|------------------------------------------------------------|----------|
| ITEM                                                       | EXISTING |
| TAXIWAY AND TAXILANE WIDTH                                 | 35'      |
| TAXIWAY EDGE SAFETY MARGIN (TESM)                          | 7.5'     |
| TAXIWAY SHOULDER WIDTH                                     | 15'      |
| TAXIWAY SAFETY AREA                                        | 79'      |
| TAXIWAY OBJECT FREE AREA                                   | 131'     |
| TAXILANE OBJECT FREE AREA                                  | 115'     |
| TAXIWAY LIGHTING                                           | MITL     |
| TAXIWAY SEPARATION                                         |          |
| TAXIWAY CENTERLINE TO PARALLEL TAXIWAY/TAXILANE CENTERLINE | 105'     |
| TAXIWAY CENTERLINE TO FIXED OR MOVEABLE OBJECT             | 65.5'    |
| TAXILANE CENTERLINE TO PARALLEL TAXILANE CENTERLINE        | 97'      |
| TAXILANE CENTERLINE TO FIXED OR MOVEABLE OBJECT            | 57.5'    |

| AIRPORT DIMENSIONAL STANDARDS           |           |  |
|-----------------------------------------|-----------|--|
| FACILITY                                | DIMENSION |  |
| RUNWAY WIDTH                            | 100'      |  |
| RUNWAY SAFETY AREA WIDTH (RSA)          | 300'      |  |
| RSA BEYOND RUNWAY ENDS                  | 600'      |  |
| RUNWAY OBJECT FREE AREA WIDTH (ROFA)    | 800'      |  |
| ROFA BEYOND RUNWAY ENDS                 | 600'      |  |
| RUNWAY OBJECT FREE ZONE WIDTH (ROFZ)    | 400'      |  |
| ROFZ BEYOND RUNWAY END                  | 200'      |  |
| INNER APPOACH OFZ LENGTH (IAOFZ)        | 2,425'    |  |
| R/W-T/W CENTERLINE SEPARATION           | 400'      |  |
| TAXIWAY OBJECT FREE AREA WIDTH          | 131'      |  |
| T/W CENTERLINE TO FIXED MOVEABLE OBJECT | 65.5      |  |
| TAXIWAY SAFETY AREA WIDTH               | 79'       |  |

| DECLARED DISTANCE TABLE                   |          |  |
|-------------------------------------------|----------|--|
|                                           | EXISTING |  |
| TAKE OFF RUNWAY AVAILABLE (TORA)          | 5,500'   |  |
| TAKE OFF DISTANCE AVAILABLE (TODA)        | 5,500'   |  |
| ACCELERATE STOP DISTANCE AVAILABLE (ASDA) | 5,500'   |  |
| LANDING DISTANCE AVAILABLE (LDA)          | 5,500'   |  |

| APPROACH VISIBILITY MINIMUMS |                 |  |
|------------------------------|-----------------|--|
|                              | EXISTING        |  |
| ILS Y OR LOC Y RWY 02        | 866' - 1/2 MILE |  |
| ILS Z OR LOC Z RWY 20        | 866' - 1/2 MILE |  |
| RNAV (GPS) RWY 02            | 866' - 1/2 MILE |  |
| RNAV (GPS) RWY 20            | 911' - 7/8 MILE |  |

|        | RUNWAY PROTECTION ZONE (RPZ)     |            |                                  |              |          |
|--------|----------------------------------|------------|----------------------------------|--------------|----------|
| RUNWAY | INNER<br>WIDTH (W <sub>1</sub> ) | LENGTH (L) | OUTER<br>WIDTH (W <sub>2</sub> ) | RPZ<br>ACRES | INTEREST |
| 02     | 1,000'                           | 2,500'     | 1,750'                           | 78.914       | FEE      |
| 20     | 1,000'                           | 1,700'     | 1,510'                           | 48.978       | FEE      |

| AIRPORT FACILITIES INDEX |                                  |   |
|--------------------------|----------------------------------|---|
| NO.                      | FACILITY                         |   |
| 1                        | TERMINAL BUILDING                | - |
| 2                        | SKYTECH (FBO) MAINTENANCE HANGAR |   |
| 3                        | SKYTECH (FBO) STORAGE HANGAR     |   |
| 4                        | FLY CAROLINA FLIGHT SCHOOL       |   |
| 6                        | BOX HANGAR                       |   |
| <b>6</b>                 | PORT-A-PORTS                     | _ |
| 7                        | SHADE PORT                       |   |
| 8                        | TAXIWAY 'J' T-HANGARS            |   |
| 9                        | TAXIWAY 'J' BOX HANGARS          |   |

| LEGEND                                     |          |
|--------------------------------------------|----------|
| ITEM                                       | EXISTING |
| GROUND CONTOURS                            | ~660~    |
| ROADS (PAVED)                              |          |
| AIRPORT BUILDINGS / STRUCTURES             |          |
| AIRPORT PAVED AREAS                        |          |
| AIRPORT PROPERTY LINE (PL)                 | ——PL——   |
| RUNWAY OBJECT FREE AREA                    |          |
| RUNWAY OBJECT FREE AREA/OBSTACLE FREE ZONE |          |
| RUNWAY OBSTACLE FREE ZONE                  |          |
| RUNWAY SAFETY AREA/OBSTACLE FREE AREA      |          |
| RUNWAY SAFETY AREA                         |          |