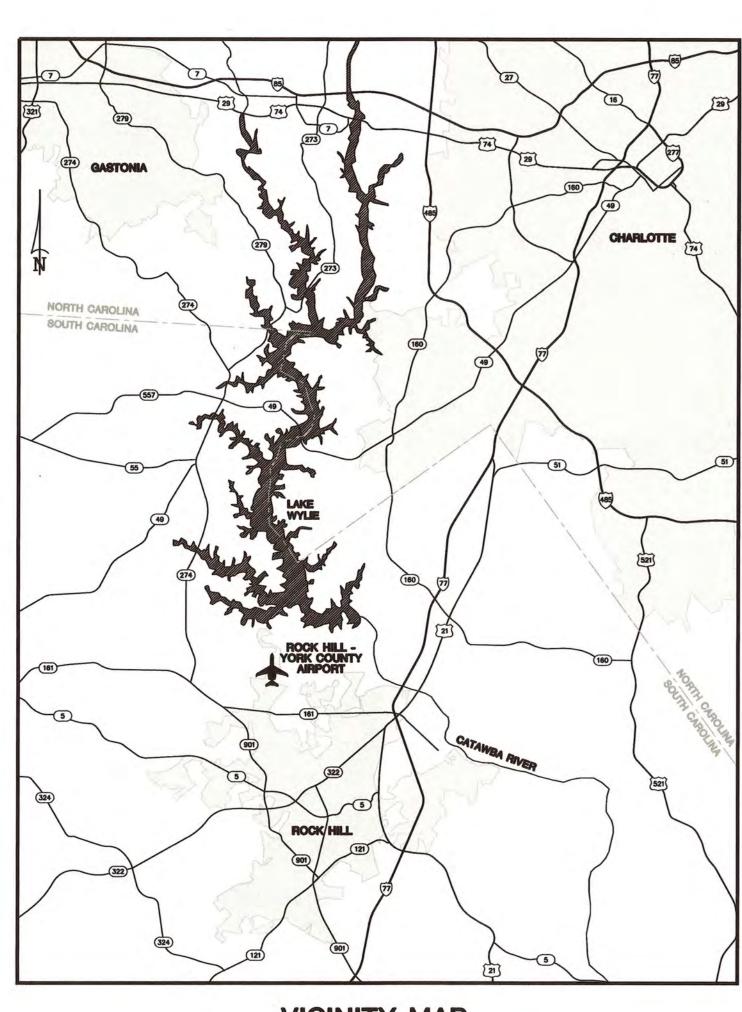

# ROCK HILL - YORK COUNTY AIRPORT ROCK HILL, SOUTH CAROLINA F.A.A. PROJECT NO. 3-45-0049-026-2015 MAY 2016

VICINITY MAP

NOT TO SCALE

| SHEET INDEX |                                                                       |  |  |
|-------------|-----------------------------------------------------------------------|--|--|
| SHEET NO.   | SHEET TITLE                                                           |  |  |
| 1           | COVER SHEET                                                           |  |  |
| 2           | EXISTING CONDITIONS                                                   |  |  |
| 3           | AIRPORT LAYOUT PLAN .                                                 |  |  |
| 4           | TERMINAL AREA PLAN                                                    |  |  |
| 5           | RUNWAY 02-20 INNER APPROACH SURFACE - PLAN AND PROFILE (SHEET 1 OF 2) |  |  |
| 6           | RUNWAY 02-20 INNER APPROACH SURFACE - PLAN AND PROFILE (SHEET 2 OF 2  |  |  |
| 7           | RUNWAY 02-20 DEPARTURE SURFACE - PLAN AND PROFILE (SHEET 1 OF 2)      |  |  |
| 8           | RUNWAY 02-20 DEPARTURE SURFACE - PLAN AND PROFILE (SHEET 2 OF 2)      |  |  |
| 9           | AIRPORT AIRSPACE DRAWING - PART 77 SURFACE PLAN                       |  |  |
| 10          | AIRPORT AIRSPACE DRAWING - PART 77 SURFACE PROFILE                    |  |  |
| 11          | LAND USE PLAN                                                         |  |  |
| 12          | EXHIBIT 'A' - AIRPORT PROPERTY INVENTORY MAP (SHEET 1 OF 3)           |  |  |
| 13          | EXHIBIT 'A' - AIRPORT PROPERTY INVENTORY MAP (SHEET 2 OF 3)           |  |  |
| 14          | EXHIBIT 'A' - AIRPORT PROPERTY INVENTORY MAP (SHEET 3 OF 3)           |  |  |