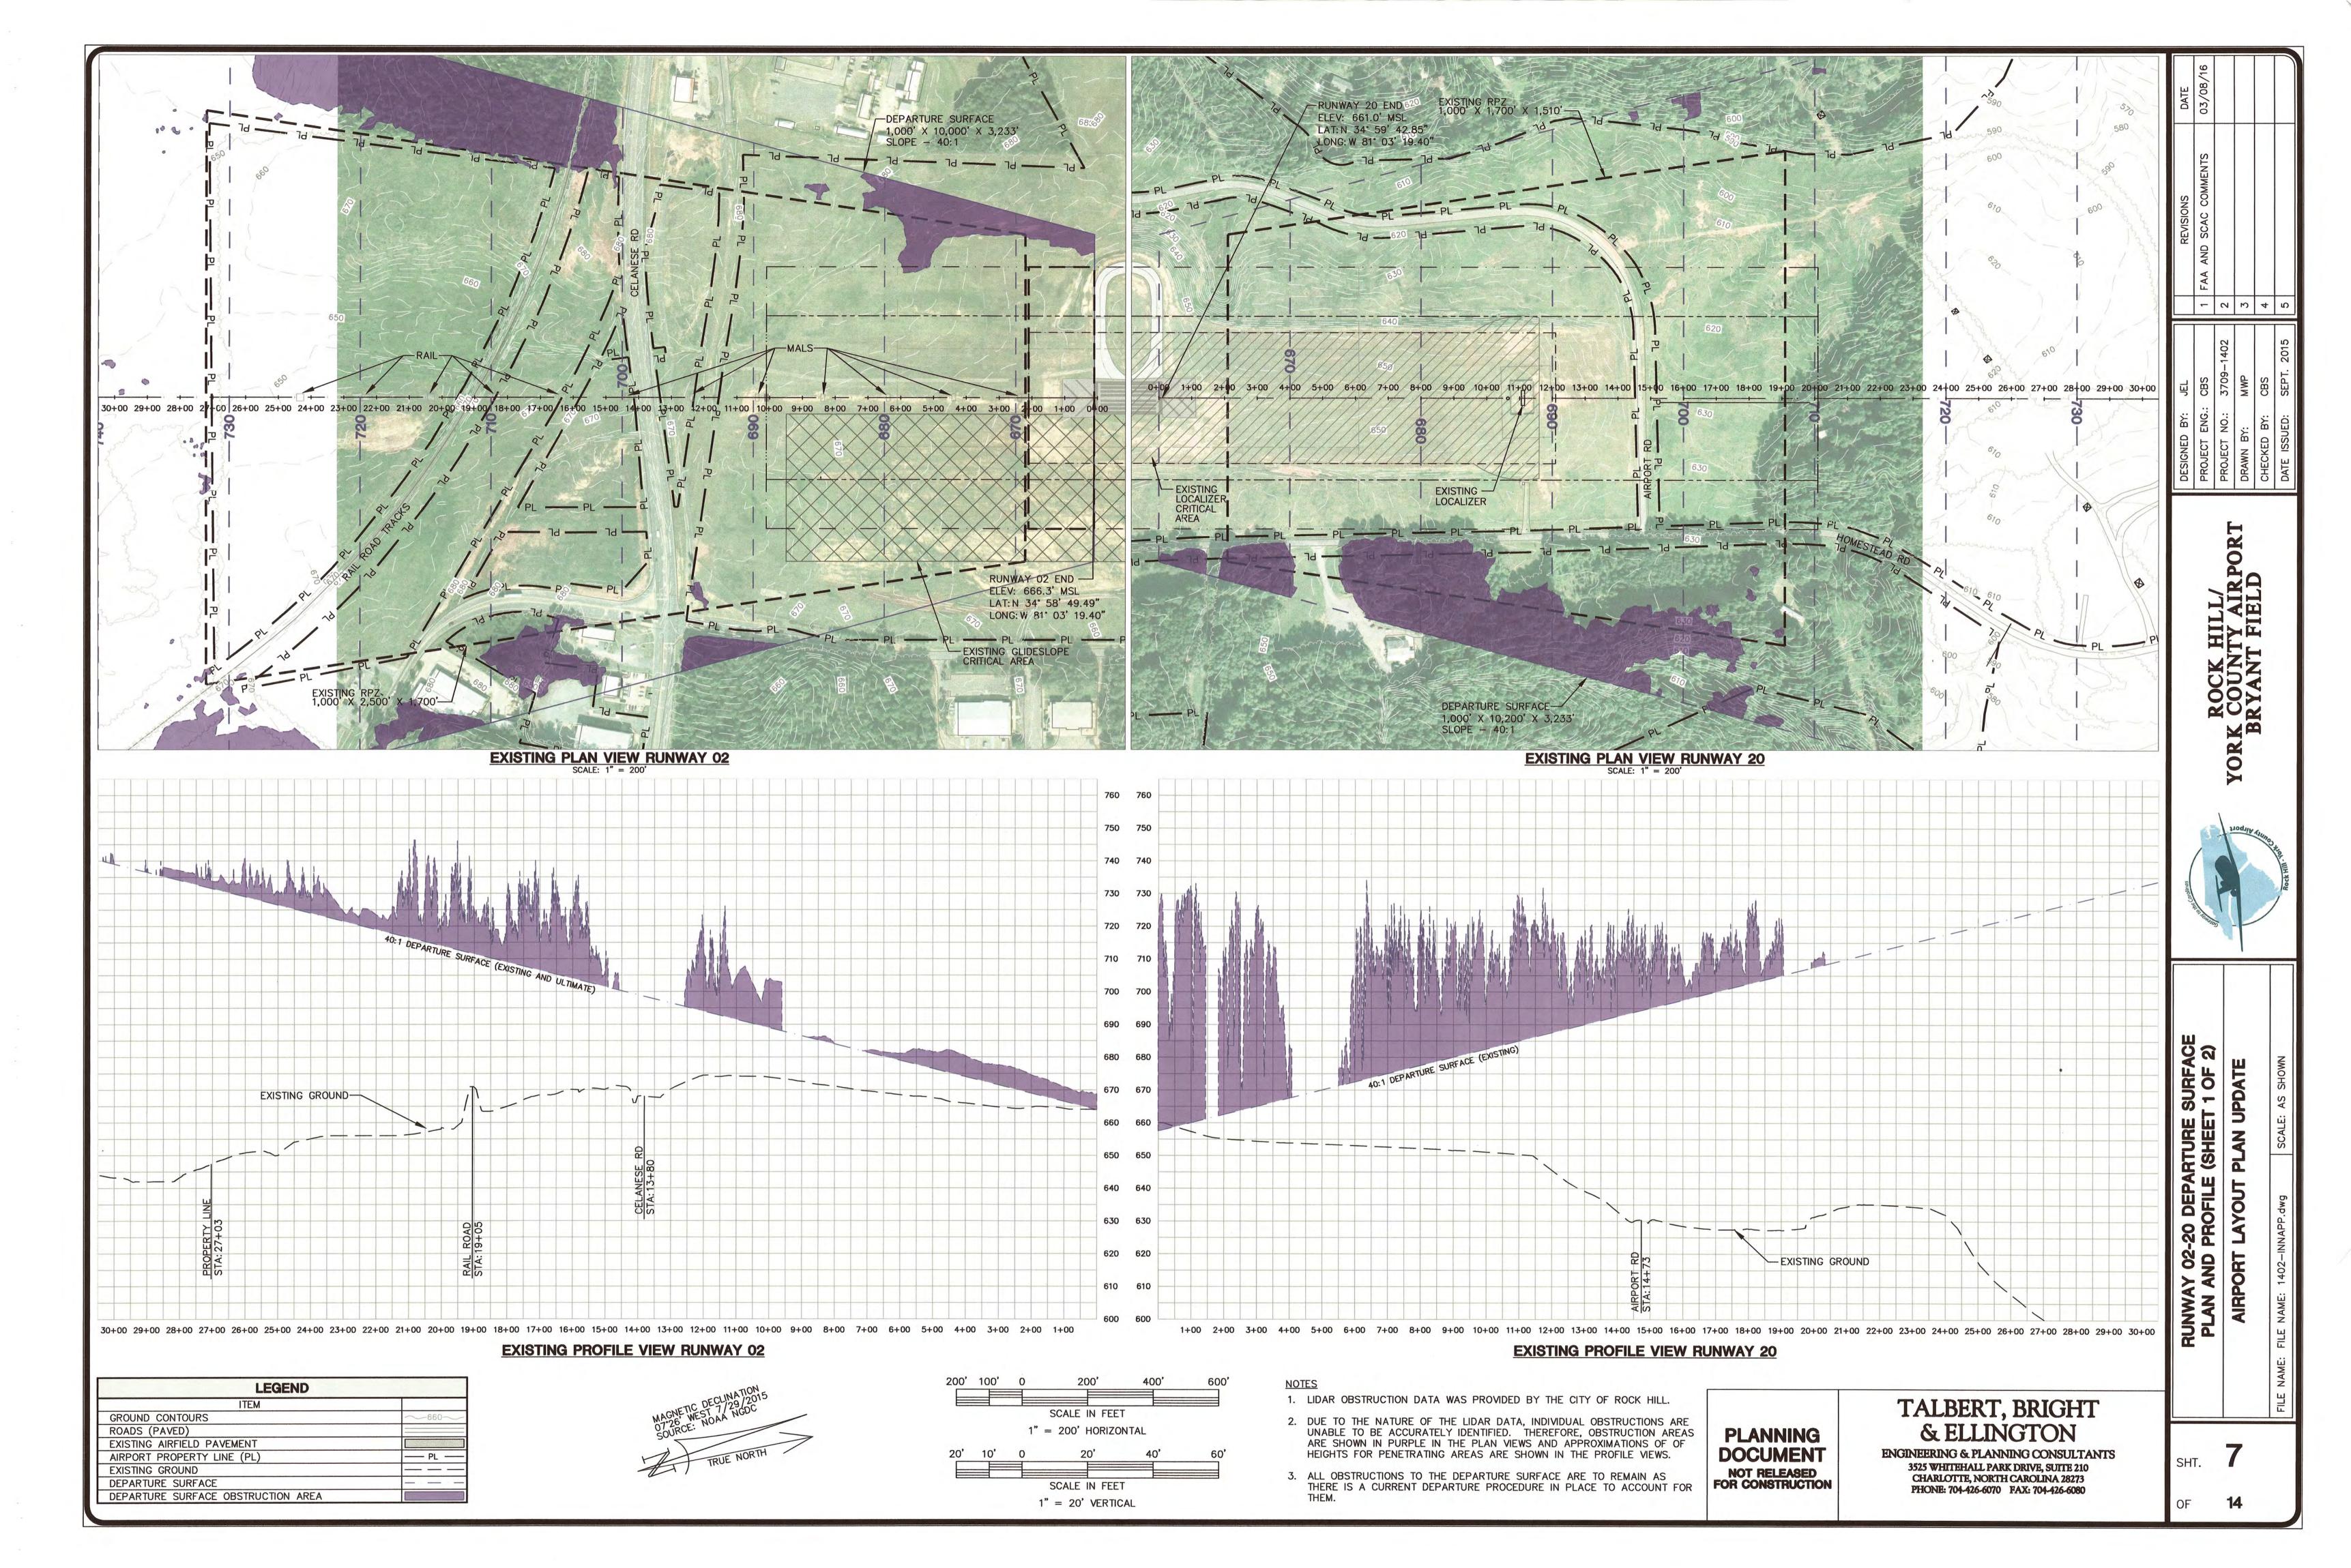

| LEGEND                                     |          |
|--------------------------------------------|----------|
| ITEM                                       | EXISTING |
| GROUND CONTOURS                            | ~660~    |
| ROADS (PAVED)                              |          |
| AIRPORT BUILDINGS / STRUCTURES             |          |
| AIRPORT PAVED AREAS                        |          |
| AIRPORT PROPERTY LINE (PL)                 | ——PL——   |
| RUNWAY OBJECT FREE AREA                    |          |
| RUNWAY OBJECT FREE AREA/OBSTACLE FREE ZONE |          |
| RUNWAY OBSTACLE FREE ZONE                  |          |
| RUNWAY SAFETY AREA/OBSTACLE FREE AREA      |          |
| RUNWAY SAFETY AREA                         |          |

GROUND CONTOURS

EXISTING GROUND

DEPARTURE SURFACE

ROADS (PAVED)
EXISTING AIRFIELD PAVEMENT

PROPOSED AIRFIELD PAVEMENT AIRPORT PROPERTY LINE (PL)

DEPARTURE SURFACE OBSTRUCTION AREA