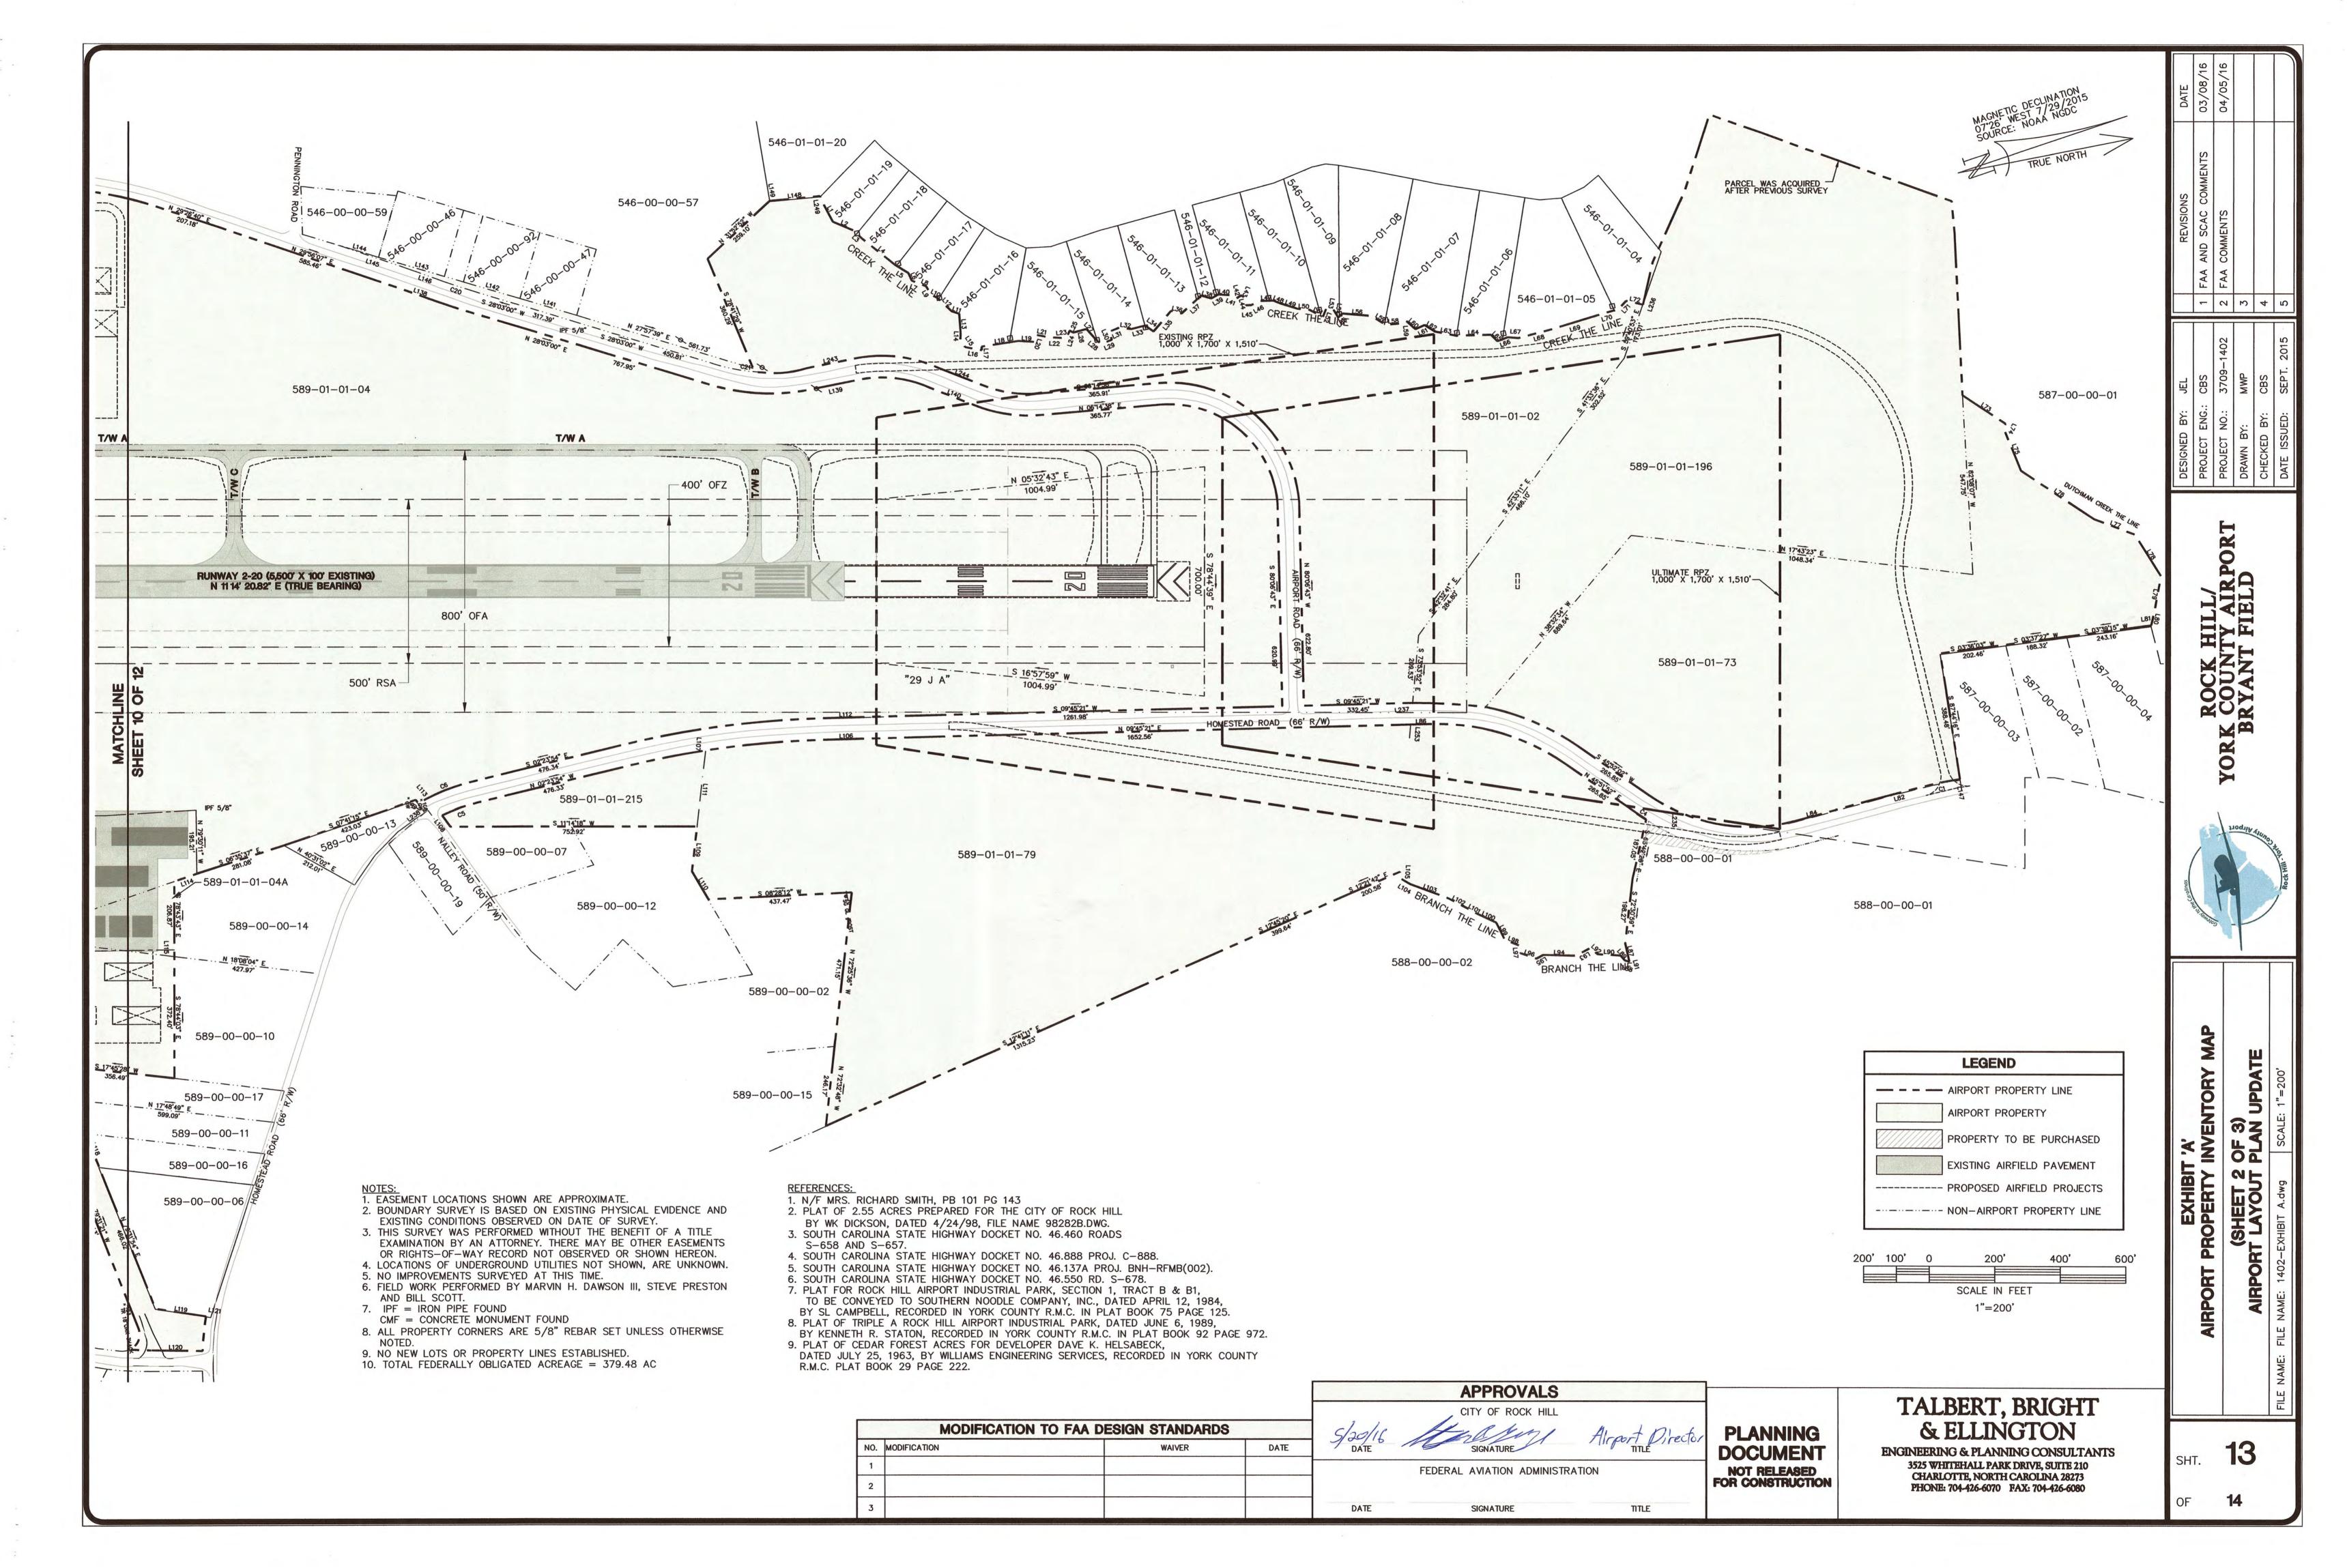

| LEGEND                                     |          |
|--------------------------------------------|----------|
| ITEM                                       | EXISTING |
| GROUND CONTOURS                            | ~660~    |
| ROADS (PAVED)                              |          |
| AIRPORT BUILDINGS / STRUCTURES             |          |
| AIRPORT PAVED AREAS                        |          |
| AIRPORT PROPERTY LINE (PL)                 | ——PL——   |
| RUNWAY OBJECT FREE AREA                    |          |
| RUNWAY OBJECT FREE AREA/OBSTACLE FREE ZONE |          |
| RUNWAY OBSTACLE FREE ZONE                  |          |
| RUNWAY SAFETY AREA/OBSTACLE FREE AREA      |          |
| RUNWAY SAFETY AREA                         |          |