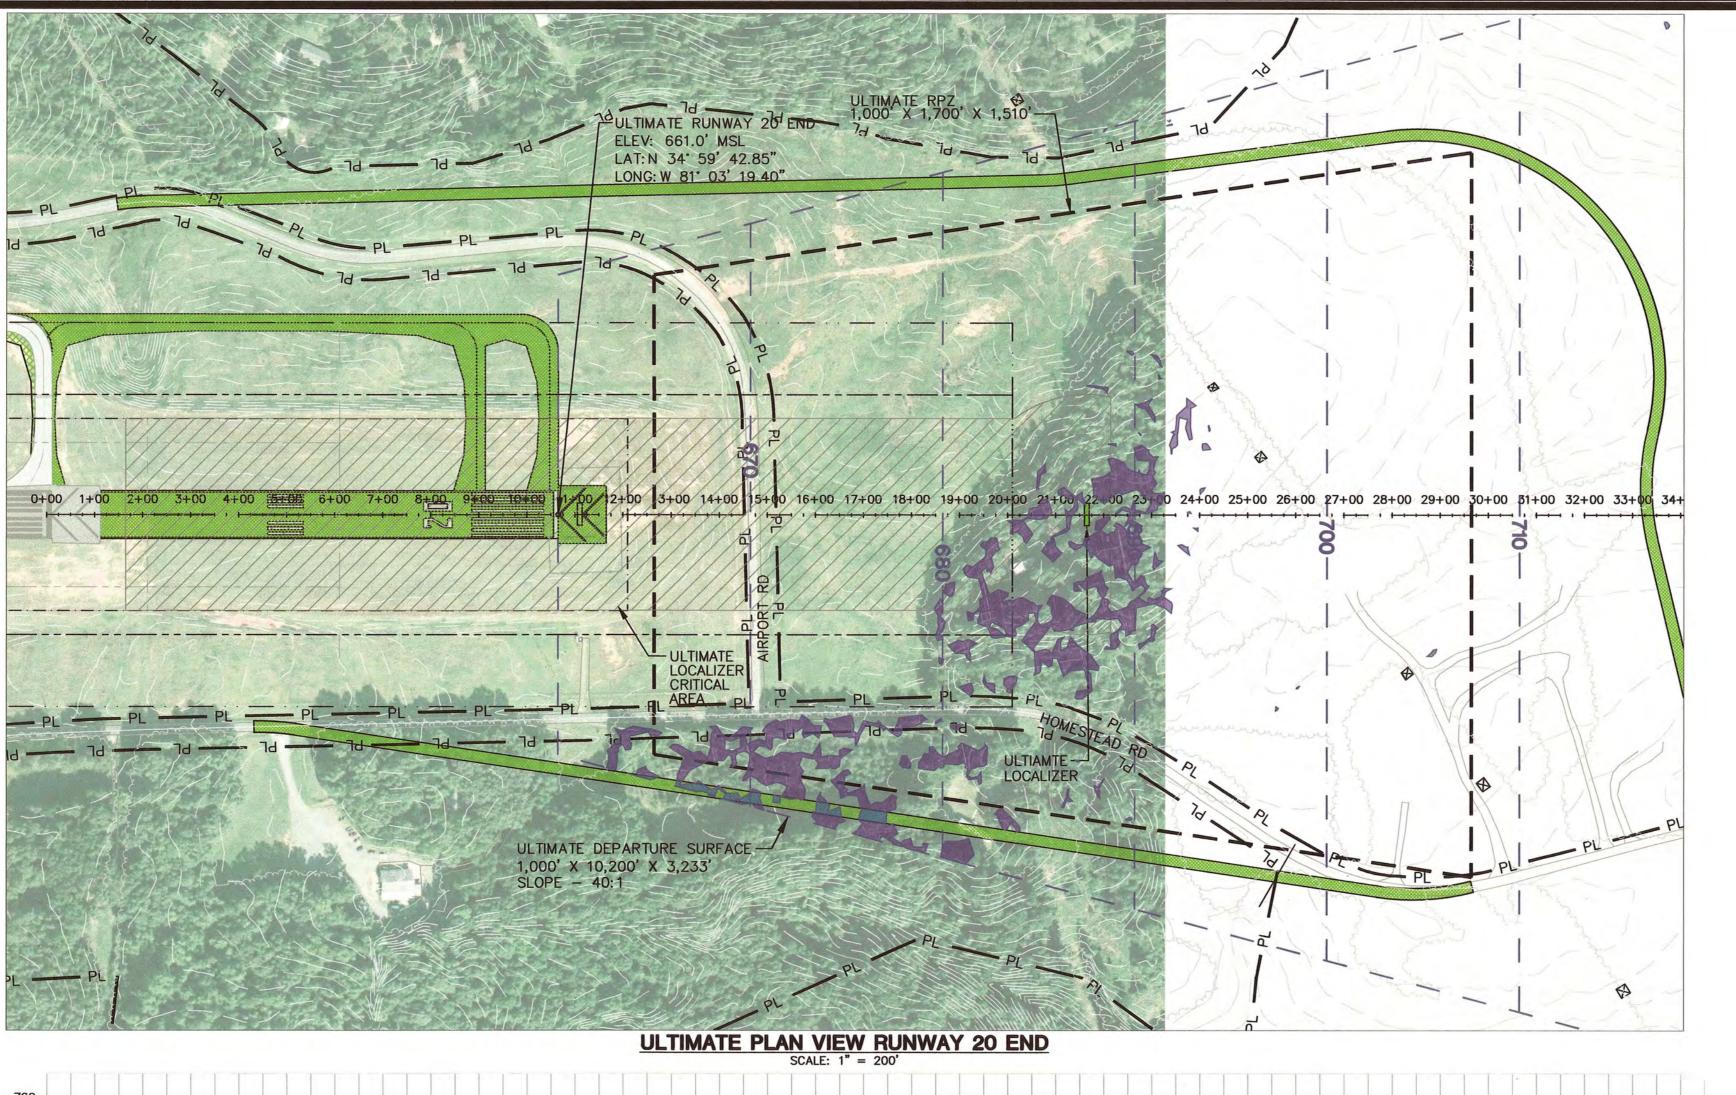

|        | RUNWAY PROTECTION ZONE (RPZ)     |            |                                  |              |          |
|--------|----------------------------------|------------|----------------------------------|--------------|----------|
| RUNWAY | INNER<br>WIDTH (W <sub>1</sub> ) | LENGTH (L) | OUTER<br>WIDTH (W <sub>2</sub> ) | RPZ<br>ACRES | INTEREST |
| 02     | 1,000'                           | 2,500'     | 1,750'                           | 78.914       | FEE      |
| 20     | 1,000'                           | 1,700'     | 1,510'                           | 48.978       | FEE      |

GROUND CONTOURS

EXISTING GROUND

DEPARTURE SURFACE

ROADS (PAVED)
EXISTING AIRFIELD PAVEMENT

PROPOSED AIRFIELD PAVEMENT AIRPORT PROPERTY LINE (PL)

DEPARTURE SURFACE OBSTRUCTION AREA