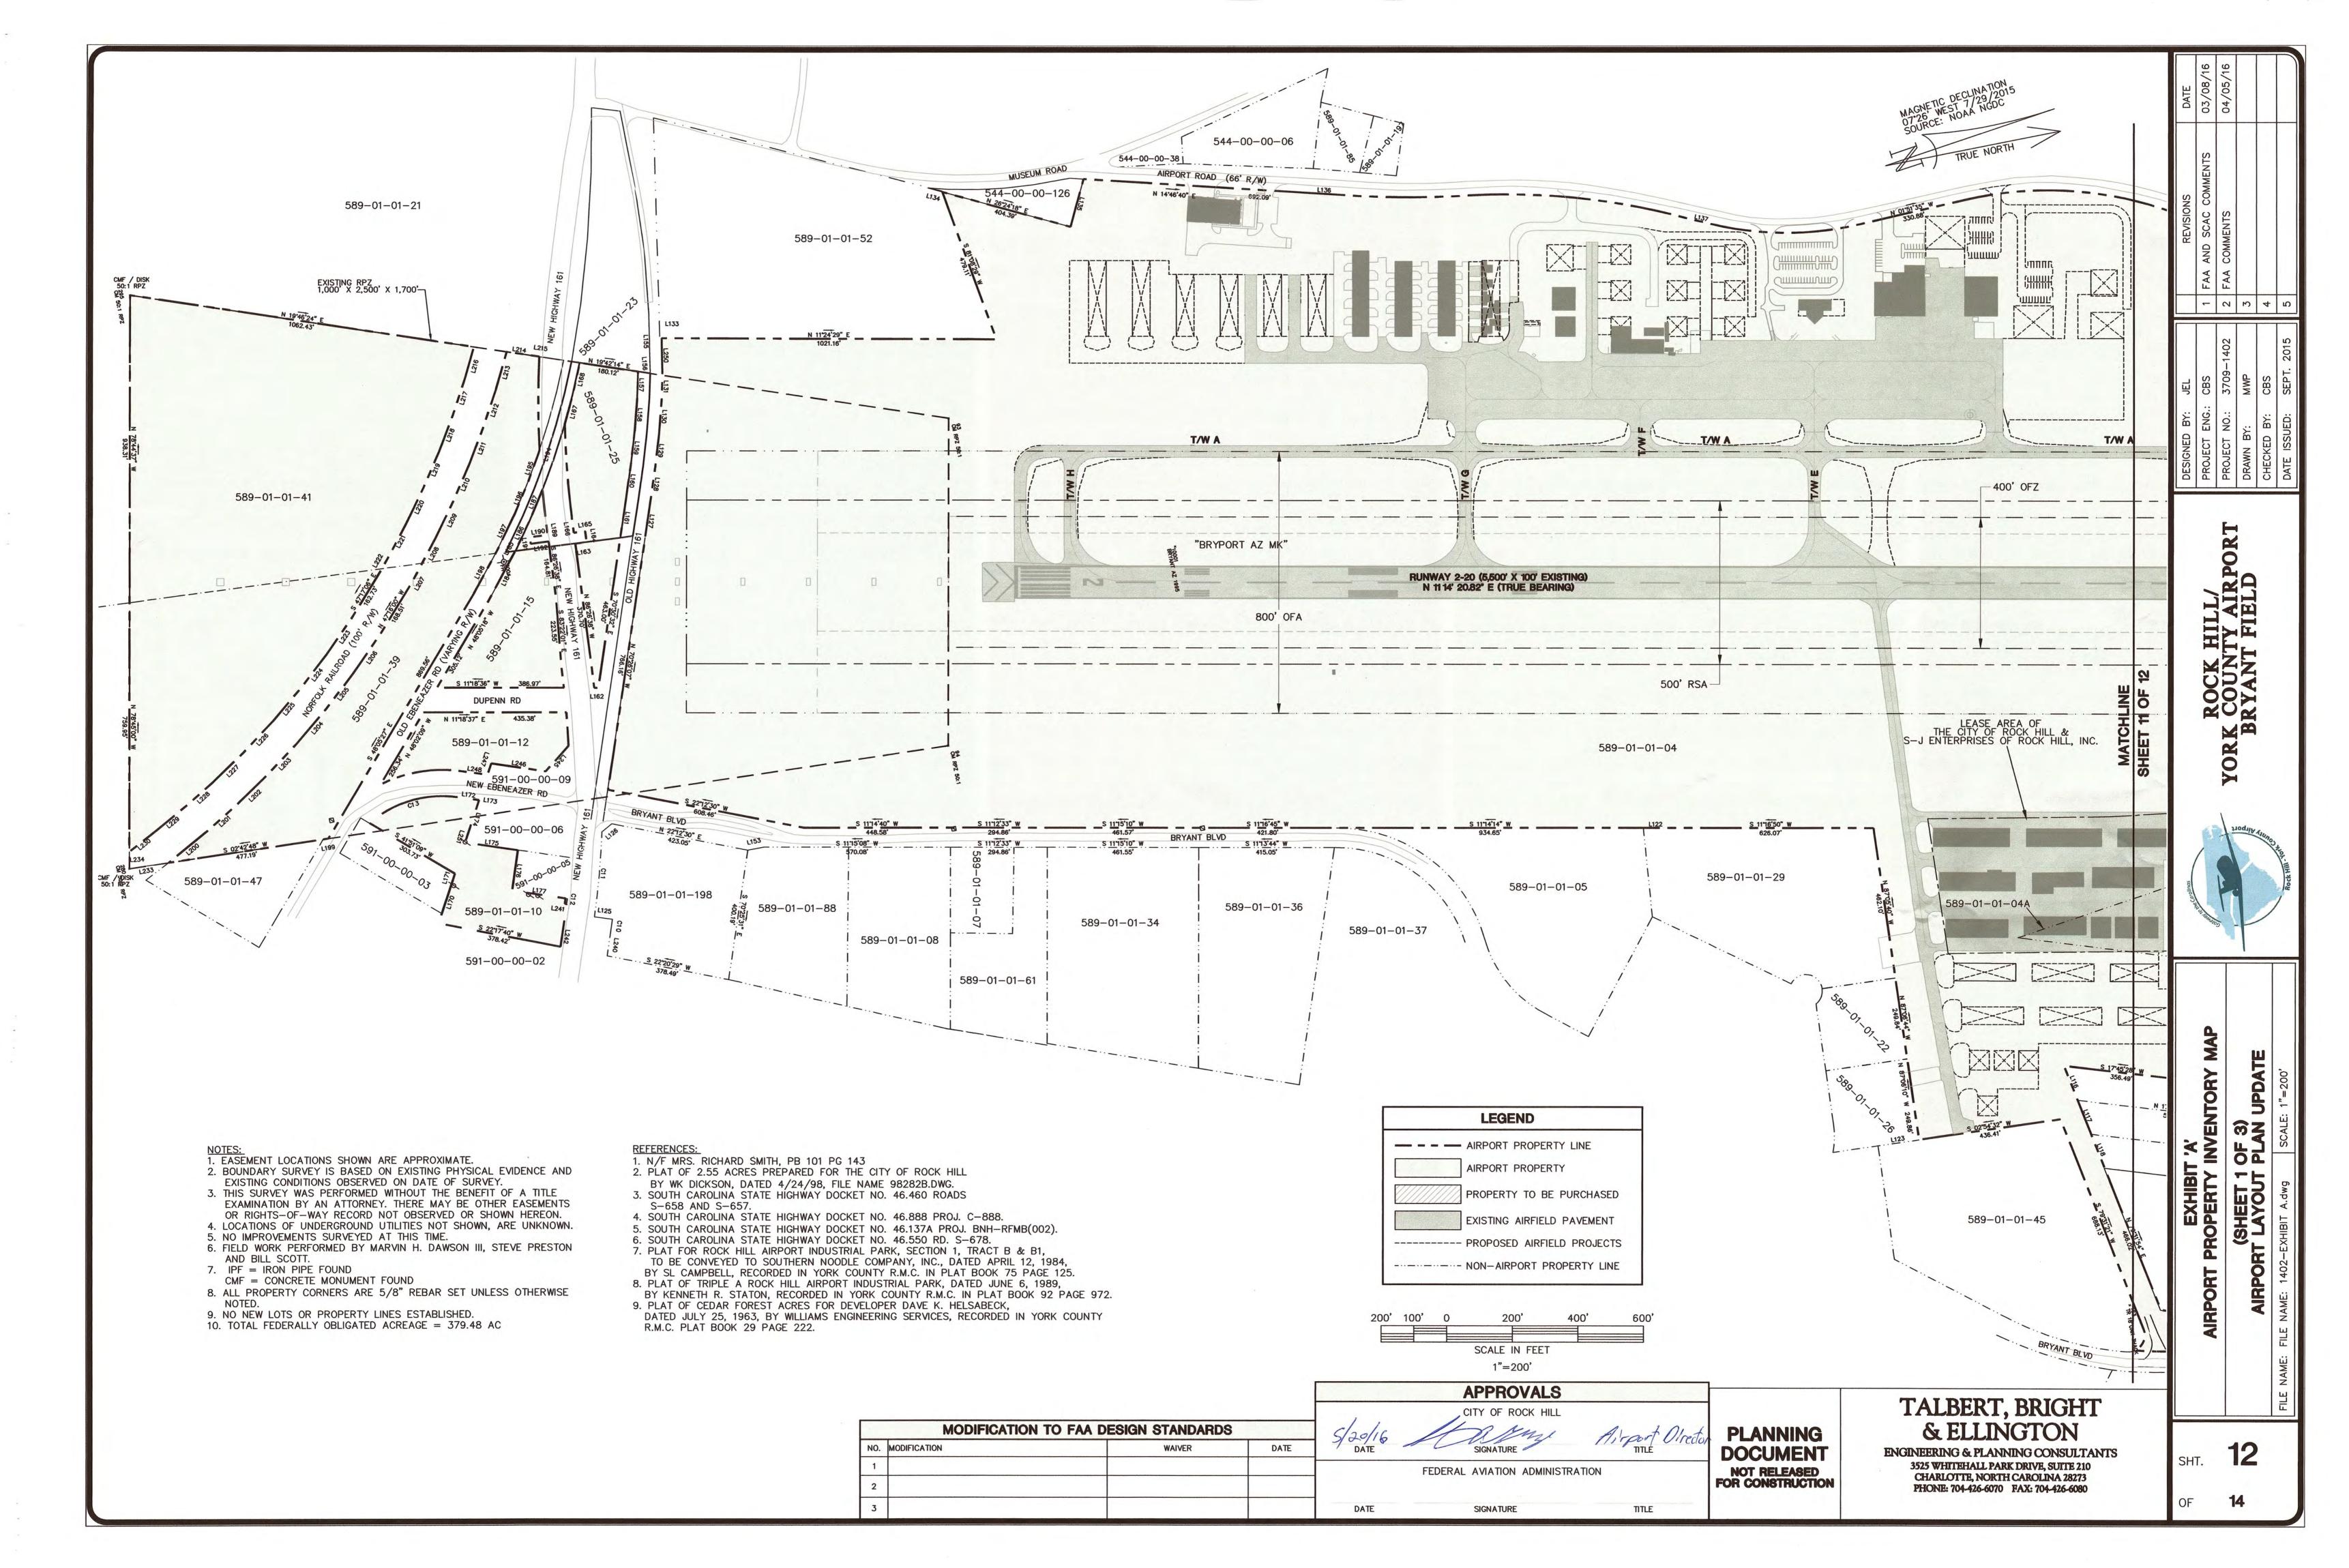

| AIRPORT FACILITIES INDEX |                                  |   |
|--------------------------|----------------------------------|---|
| NO.                      | FACILITY                         |   |
| 1                        | TERMINAL BUILDING                | - |
| 2                        | SKYTECH (FBO) MAINTENANCE HANGAR |   |
| 3                        | SKYTECH (FBO) STORAGE HANGAR     |   |
| 4                        | FLY CAROLINA FLIGHT SCHOOL       |   |
| 6                        | BOX HANGAR                       |   |
| <b>6</b>                 | PORT-A-PORTS                     | _ |
| 7                        | SHADE PORT                       |   |
| 8                        | TAXIWAY 'J' T-HANGARS            |   |
| 9                        | TAXIWAY 'J' BOX HANGARS          |   |

| LEGEND                                     |          |
|--------------------------------------------|----------|
| ITEM                                       | EXISTING |
| GROUND CONTOURS                            | ~660~    |
| ROADS (PAVED)                              |          |
| AIRPORT BUILDINGS / STRUCTURES             |          |
| AIRPORT PAVED AREAS                        |          |
| AIRPORT PROPERTY LINE (PL)                 | ——PL——   |
| RUNWAY OBJECT FREE AREA                    |          |
| RUNWAY OBJECT FREE AREA/OBSTACLE FREE ZONE |          |
| RUNWAY OBSTACLE FREE ZONE                  |          |
| RUNWAY SAFETY AREA/OBSTACLE FREE AREA      |          |
| RUNWAY SAFETY AREA                         |          |