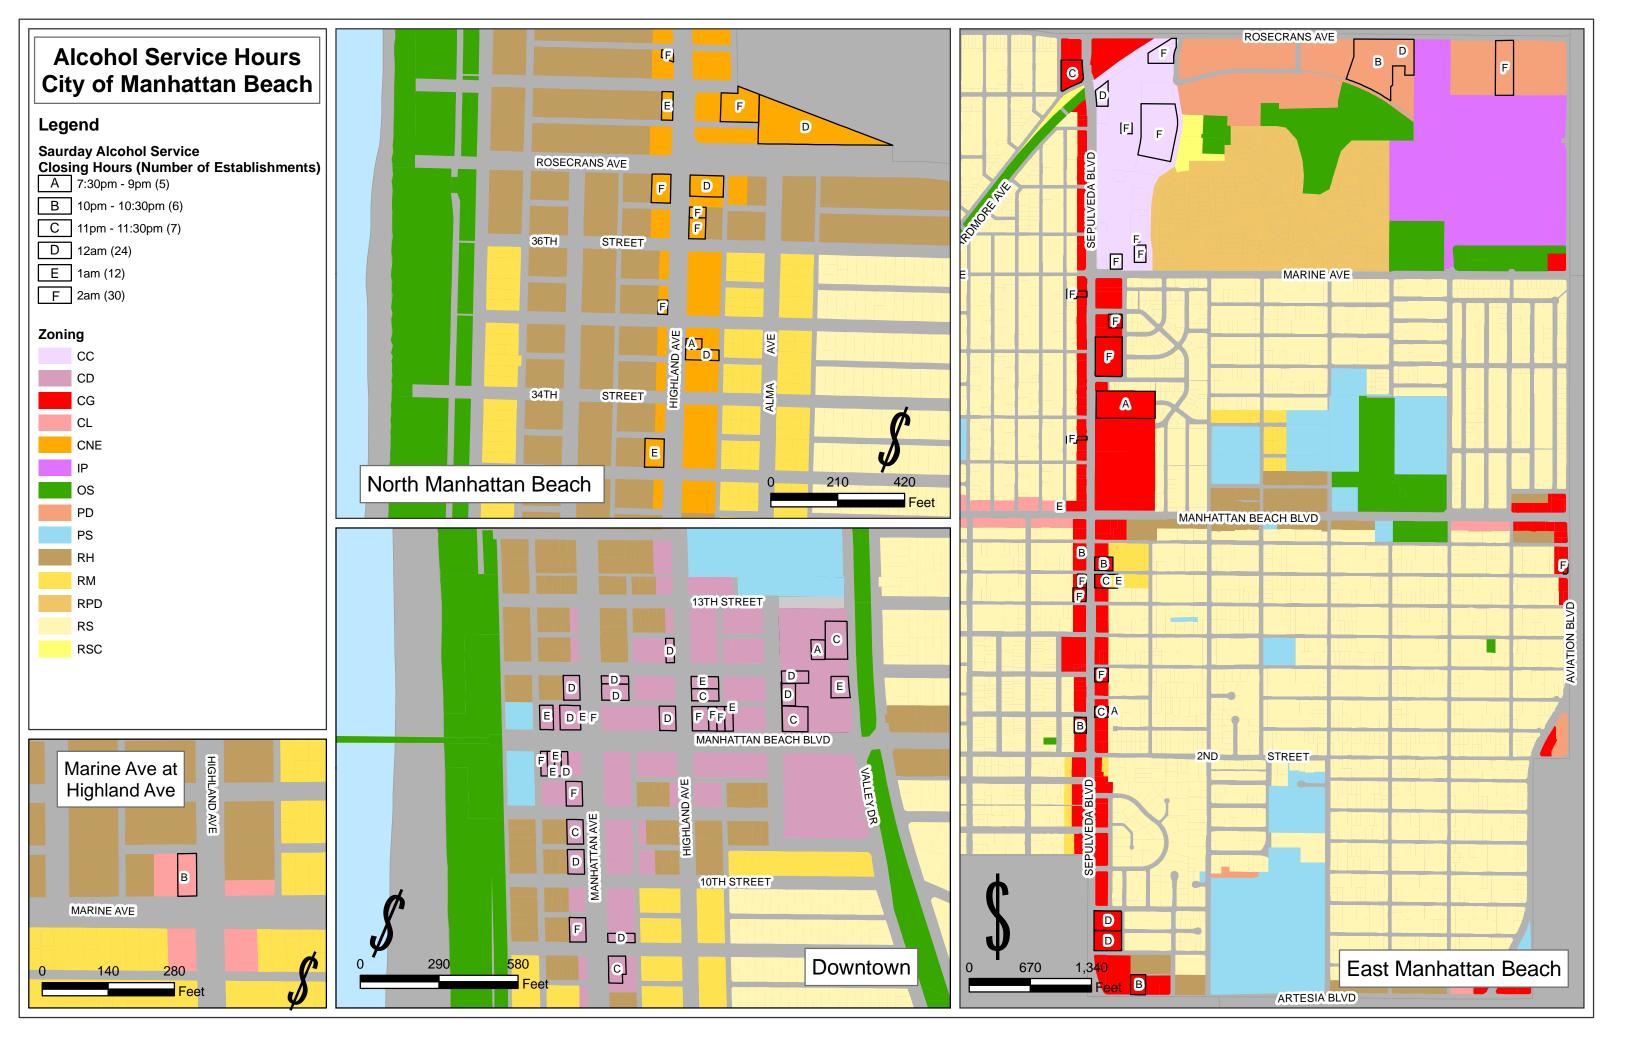

#### DISCUSSION

One of the concerns that the City Council expressed with extending the hours Citywide is that there could be impacts to the surrounding properties, particularly residential uses. Staff has prepared several charts and a map for the Planning Commission to review and discuss to help address this concern. Below is a summary chart of the restaurants, bars, hotels and facilities within hotels, and the hours that they are allowed to remain open until, by their Use Permit or other approval, on Saturday night. This overview is intended to indicate what hour these businesses typically are allowed to close throughout town. The majority of these businesses in town are allowed to close between 12 am (midnight) and 2 am.

| SATURDAY PERMITTED CLOSING HOURS- |                      |  |  |  |  |  |
|-----------------------------------|----------------------|--|--|--|--|--|
| RESTAURANTS, BARS AND HOTELS      |                      |  |  |  |  |  |
| SATURDAY ALLOWED                  | NUMBER OF BUSINESSES |  |  |  |  |  |
| CLOSING HOURS                     |                      |  |  |  |  |  |
| 7:30 pm                           | 1                    |  |  |  |  |  |
| 9:00 pm                           | 4                    |  |  |  |  |  |
| 10:00 to 10:30 pm                 | 6                    |  |  |  |  |  |
| 11:00 to 11:30 pm                 | 7                    |  |  |  |  |  |
| 12:00 am                          | 24                   |  |  |  |  |  |
| 1:00 am                           | 12                   |  |  |  |  |  |
| 2:00 am                           | 20                   |  |  |  |  |  |
| No limits or no Resolution        | 9                    |  |  |  |  |  |
| 24 Hours                          | 1                    |  |  |  |  |  |
| TOTAL                             | 84                   |  |  |  |  |  |

The vast majority of the businesses with Use Permits that are allowed to stay open until 2 am, which is the latest that alcohol can be served in accordance with State Alcoholic Beverage Control (ABC) regulations, were approved in the 1980's or earlier, or there is no Use Permit, or no limits on the Use Permit. The twenty-nine (29) businesses that are allowed to remain open until 2 am, or have no listed closing hours, are split fairly evenly between the Downtown, the North End, Sepulveda and the Manhattan Village Mall. The newer Use Permits, approved in the

1990's and later, typically allow closing hours between 12 am (midnight) to 1am. Some businesses close earlier for a variety of reasons, including the original business may have only requested limited hours or the Planning Commission felt it was appropriate to limit hours to minimize potential impacts. Le Pain Quotidien is the business shown as being open until only 7:30 pm and the Kettle is the only approved 24 hour operation.

One half, or forty-two (42) of the eight-four (84) businesses listed are permitted to stay open until 1 am or later. Of these forty-two businesses, fourteen (14), or one-third (1/3) of the total, are located Downtown, while the North End, Sepulveda and the Manhattan Village Mall each have eight (8) businesses that are open until 1 am or later. The other four (4) businesses are on Rosecrans and other areas.

The attached map and charts provide more detail on the businesses, their location, operations, hours, type of alcohol allowed, entertainment, and most recent governing Resolution and its year of approval. (Attachments A- C.) The map shows the location of the businesses in relationship to residential zones and other zoning districts and uses.