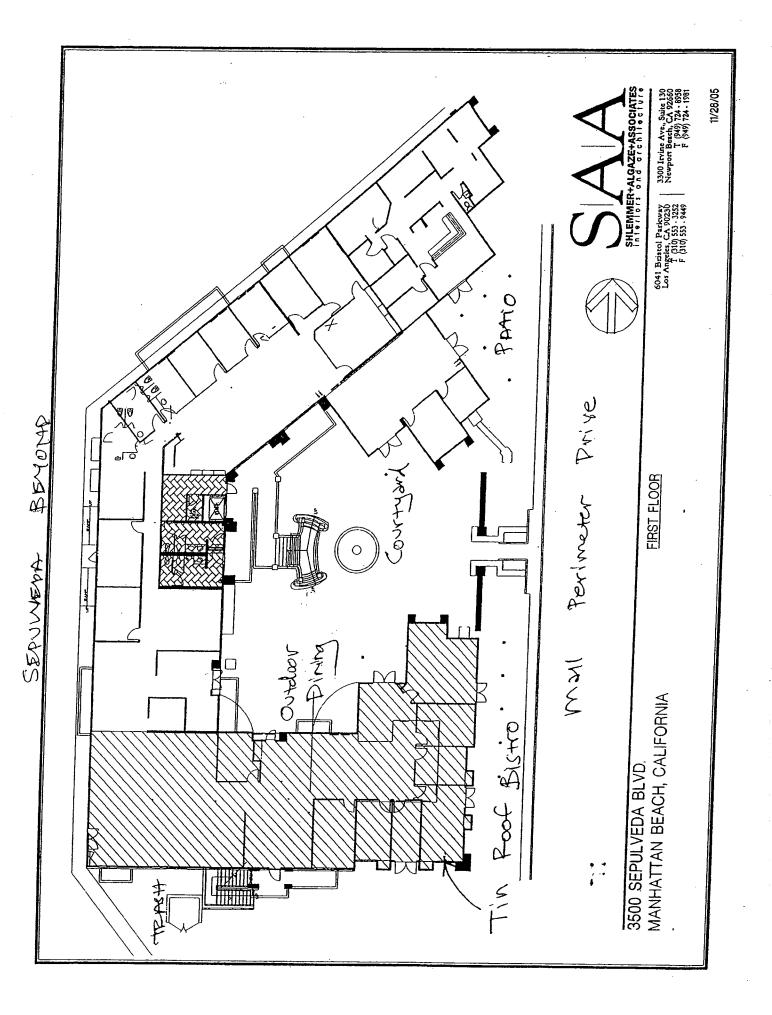

## **Tin Roof Bistro**

The proposed restaurant would be located on the first floor of the existing two-story building on the south side with the main entry on the east side off of the Mall perimeter road. All parking would be off-site to the east of the perimeter road. This parking is governed by the Construction, Operation, and Reciprocal Easement Agreement (COREA) which is a private recorded agreement between the property owner of the subject site, the Hacienda building, and the Shopping Center, RREEF, as well as the Settlement Agreement. The property owner also indicates that all 2,393 parking spaces are available to the building through the COREA, portions of which are attached as part of the project application (Exhibit F).

The project would convert 4,250 sf of interior vacant office area previously occupied by Platinum Capital Group to restaurant, plus convert 800 sf of common courtyard to outdoor dining area. The interior dining area would provide 142 seats, while the outdoor dining area provides 38 seats. A lounge area towards the rear of the restaurant provides 18 additional seats with ten seats at the bar and an additional eight seats at tables. The dining area is 2,200 square feet in area, the kitchen is 1,450 square feet and the balance of the square footage is service and restroom areas. A new trash and recycling area is proposed on the south side of the building to the west of the existing trash enclosure as shown on the plans, Exhibit H.