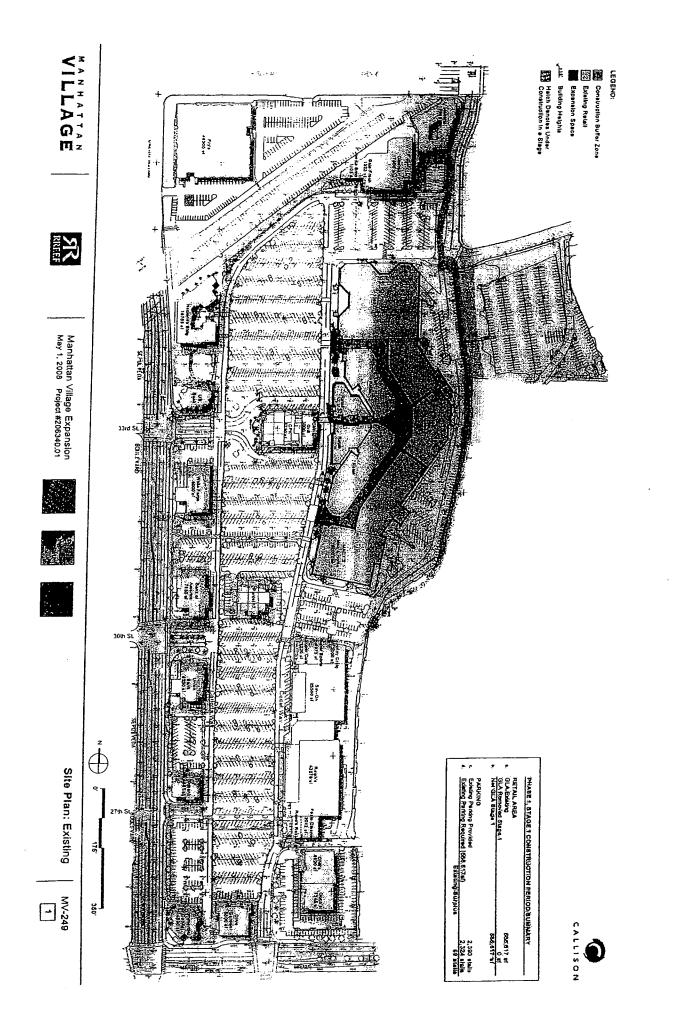

## PROJECT DETAILS

| Parcel Size:                                                       | 29,621 sf                                         |                                                   |
|--------------------------------------------------------------------|---------------------------------------------------|---------------------------------------------------|
| Building Height:                                                   | Existing<br>42' 2-story (legal non-conforming)    | <u>Proposed</u><br>No change                      |
| Building Areaand Uses:<br>Tin Roof Bistro<br><b>Total interior</b> | Existing<br>4,250 sf office (vacant)<br>19,840 sf | Proposed<br>4,250 sf restaurant<br>19,840 sf      |
| Exterior courtyard                                                 | 3,000 sf approx. common area                      | 2,200 sf approx. common area                      |
|                                                                    | No restaurant dining                              | 800 sf conversion to outdoor<br>restaurant dining |

#### **Project Site**

In 2001 the Manhattan Village Shopping Center (3200 Sepulveda) received approval of a Master Use Permit (MUP) for the renovation of the existing Shopping Center. This approval replaced the 1995 Master Use Permit which governed development on the Center, including the Hacienda Building site. Madison Marquette was the Shopping Center owner at the time; RREEF is the current owner. This project provided a complete joint parking study that was prepared by a traffic engineer and the square footages and mix of uses allowed were based on this detailed parking analysis. The application was approved with Resolution PC 01-27, attached as Exhibit C.

The 2001 MUP approval (Conditions 10 and 11-page 5) allows the conversion of up to 13,005 square feet of vacant, retail, or office space to restaurant use, for a total of 75,000 square feet gross leasable area of restaurant uses on the site. The 75,000 square foot maximum is based on an overall parking demand and supply of 4.1 parking stall per 1,000 square feet of gross leasable area, which was recommended by the traffic engineer and approved with Resolution PC 01-27.

## **Tin Roof Bistro**

The proposed restaurant would be located on the first floor of the existing two-story building on the south side with the main entry on the east side off of the Mall perimeter road. All parking would be off-site to the east of the perimeter road. This parking is governed by the Construction, Operation, and Reciprocal Easement Agreement (COREA) which is a private recorded agreement between the property owner of the subject site, the Hacienda building, and the Shopping Center, RREEF, as well as the Settlement Agreement. The property owner also indicates that all 2,393 parking spaces are available to the building through the COREA, portions of which are attached as part of the project application (Exhibit F).

The project would convert 4,250 sf of interior vacant office area previously occupied by Platinum Capital Group to restaurant, plus convert 800 sf of common courtyard to outdoor dining area. The interior dining area would provide 142 seats, while the outdoor dining area provides 38 seats. A lounge area towards the rear of the restaurant provides 18 additional seats with ten seats at the bar and an additional eight seats at tables. The dining area is 2,200 square feet in area, the kitchen is 1,450 square feet and the balance of the square footage is service and restroom areas. A new trash and recycling area is proposed on the south side of the building to the west of the existing trash enclosure as shown on the plans, Exhibit H.