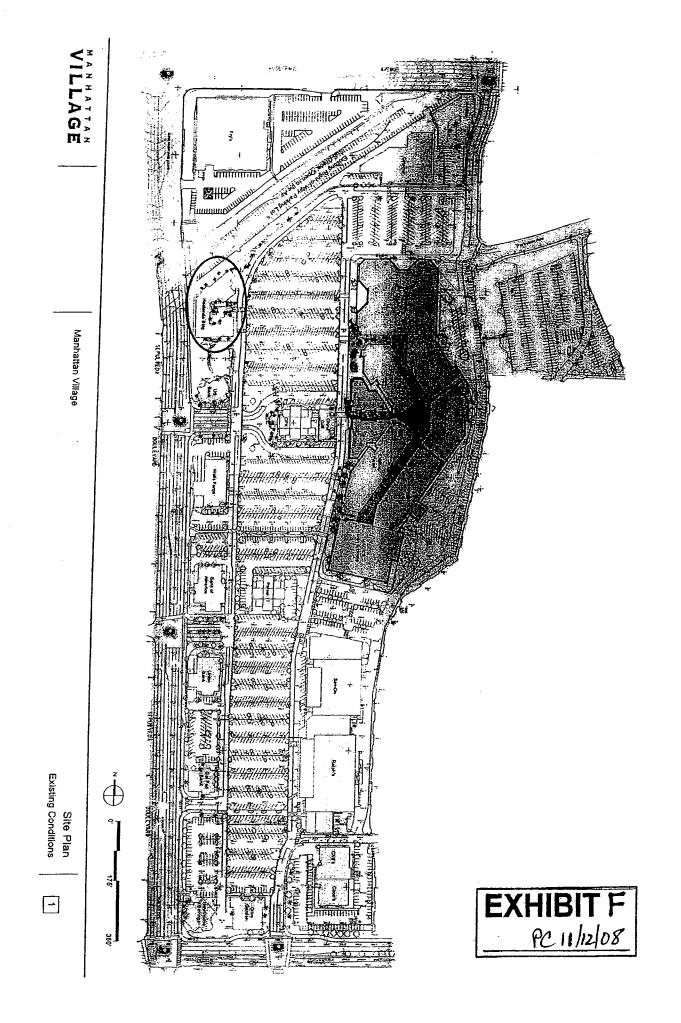

#### BACKGROUND

The subject property is a separate legal parcel, known as the Hacienda or Haagen Building, located within the Manhattan Village Shopping Center. The property is one of the outlying buildings along the perimeter of the Center adjacent to Sepulveda. It is the only parcel with a different owner; the rest of the Mall property is owned by RREEF. Staff and the City Attorney met with the property owners attorney and were advised that they are in the process of negotiating an agreement with RREEF regarding the existing Master Use Permit entitlements on the properties. The applications were continued from the September 24<sup>th</sup> Planning Commission meeting to the October 8<sup>th</sup> meeting, and then from the October 8<sup>th</sup> meeting to tonight's meeting at the applicants request.

## **Tin Roof Bistro**

The proposed restaurant would be located on the first floor of the existing two-story building on the south side with the main entry on the east side off of the Mall perimeter road. All parking would be off-site to the east of the perimeter road. This parking is governed by the Construction, Operation, and Reciprocal Easement Agreement (COREA) which is a private recorded agreement between the property owner of the subject site, the Hacienda building, and the Shopping Center, RREEF, as well as the Settlement Agreement. The property owner also indicates that all 2,393 parking spaces are available to the building through the COREA, portions of which are attached as part of the project application (Exhibit F).