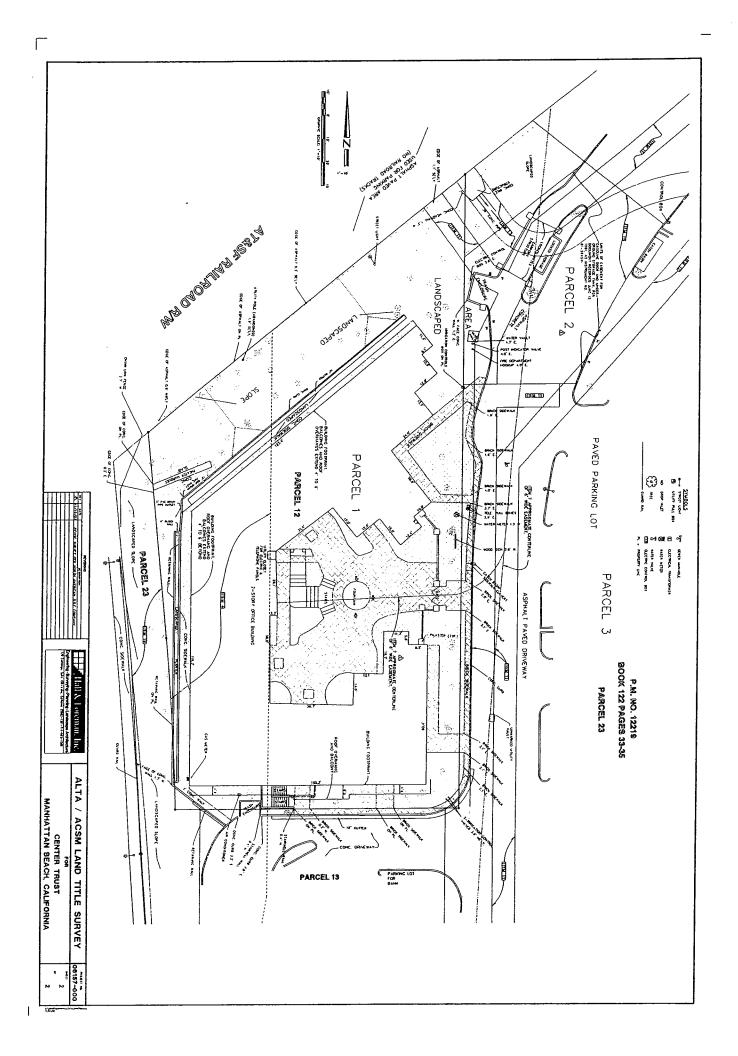

## LOCATION

| Location                           | 3500 N. Sepulveda B                | oulevard.                     |
|------------------------------------|------------------------------------|-------------------------------|
| Legal Description                  | Parcel 12 of Parcel M              | lap No. 12219                 |
| Area District                      | ΙΙ                                 |                               |
|                                    | LAND USE                           |                               |
| General Plan                       | Manhattan Village                  |                               |
| Zoning                             | CC, Community Com                  | nmercial                      |
| <u>Land Use</u><br>Tin Roof Bistro | <u>Existing</u><br>Office (vacant) | <u>Proposed</u><br>Restaurant |

## PROJECT DETAILS

| Parcel Size:                                                       | 29,621 sf                                         |                                                   |
|--------------------------------------------------------------------|---------------------------------------------------|---------------------------------------------------|
| Building Height:                                                   | Existing<br>42' 2-story (legal non-conforming)    | <u>Proposed</u><br>No change                      |
| Building Areaand Uses:<br>Tin Roof Bistro<br><b>Total interior</b> | Existing<br>4,250 sf office (vacant)<br>19,840 sf | Proposed<br>4,250 sf restaurant<br>19,840 sf      |
| Exterior courtyard                                                 | 3,000 sf approx. common area                      | 2,200 sf approx. common area                      |
|                                                                    | No restaurant dining                              | 800 sf conversion to outdoor<br>restaurant dining |

SECTION 1. The Planning Commission of the City of Manhattan Beach hereby makes the following findings:

- A. The Planning Commission of the City of Manhattan Beach conducted public hearings on September 24, October 8 and 22, and November 12, 2008 to consider a applications for Master Use Permits on the property. Said hearings were advertised pursuant to applicable law, testimony was invited and received.
- B. The subject property is legally described as Lot 12, of Parcel Map 12219, Map Book 122, pages 33-35 and is addressed as 3500 Sepulveda Boulevard, in the City of Manhattan Beach. The project property owner is Mark Neumann, 3500 Sepulveda LLC and the applicant is Mike Simms, Tin Roof Bistro.
- C. The subject site is 29,621 square feet in area, with a 2-story building approximately 42 feet in height and 19,840 square feet in area. The building has a central courtyard, mature landscaping and no access or parking on the site. All access, parking and loading and other shared uses are on the adjacent Manhattan Village Mall property.
- D. The project consists of the following: 1) clarification that the site is included as part of the Master Use Permit (Resolution PC 01-27), and all other related entitlements, for the Manhattan Village Shopping Center, and 2) allow on-site alcohol consumption for a new restaurant, Tin Roof Bistro, which requires the Master Use Permit Amendment.
- E. The Master Use Permit Amendment is required since Conditions 10-17 of Resolution PC 01-27 allows the conversion from office to restaurant, as well as beer and wine at the restaurants, but only restaurants existing at the time of the 2001 Use Permit approval that already have beer and wine service may convert to full alcohol service without an Amendment.
- F. The Manhattan Village Shopping Center planning/zoning entitlement history is as follows:
  - 1. On March 6, 1979 the Manhattan Beach City Council adopted Resolution 3685, establishing the Commercial Planned Development (CPD) District for the First Phase construction and operation of a community shopping center (Manhattan