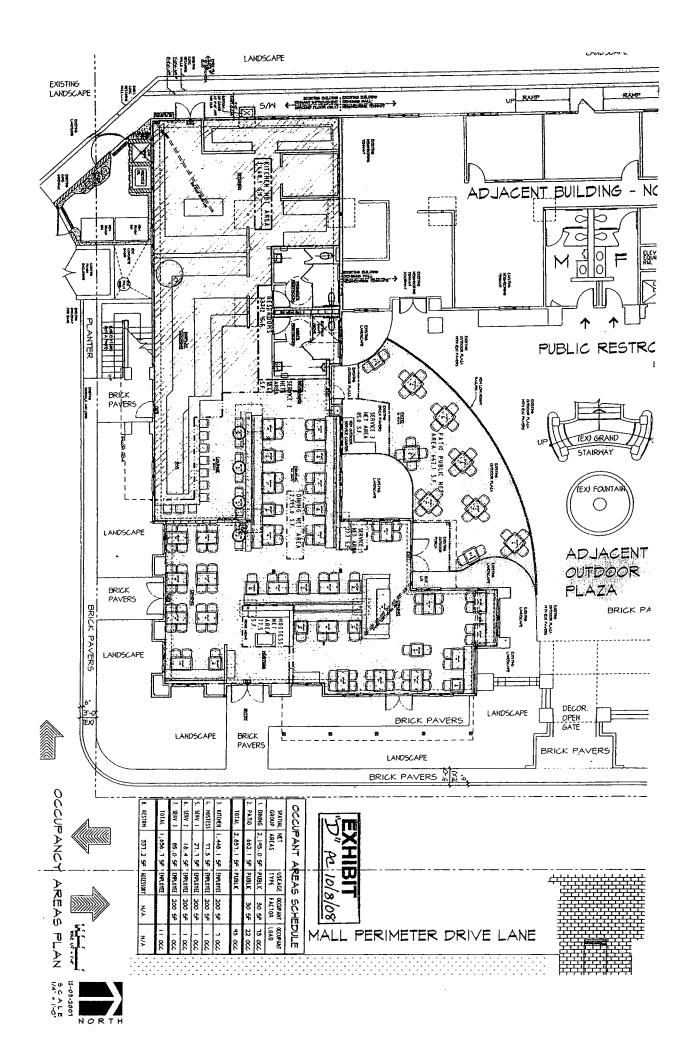

## **Tin Roof Bistro**

The proposed restaurant would be located on the first floor of the existing two-story building on the south side with the main entry on the east side off of the Mall perimeter road. All parking would be off-site to the east of the perimeter road. This parking is governed by the Construction, Operation, and Reciprocal Easement Agreement (COREA) which is a private recorded agreement between the property owner of the subject site, the Hacienda building, and the Shopping Center, RREEF, as well as the Settlement Agreement. The property owner also indicates that all 2,393 parking spaces are available to the building through the COREA, portions of which are attached as part of the project application (Exhibit F).

The project would convert 4,250 sf of interior vacant office area previously occupied by Platinum Capital Group to restaurant, plus convert 800 sf of common courtyard to outdoor dining area. The interior dining area would provide 142 seats, while the outdoor dining area provides 38 seats. A lounge area towards the rear of the restaurant provides 18 additional seats with ten seats at the bar and an additional eight seats at tables. The dining area is 2,200 square feet in area, the kitchen is 1,450 square feet and the balance of the square footage is service and restroom areas. A new trash and recycling area is proposed on the south side of the building to the west of the existing trash enclosure as shown on the plans, Exhibit H.

The restaurant is proposed to be open seven days a week from 11:00 am to 11:00 pm, with peak hours anticipated to be lunch and dinner between 12:00 pm to 2:00 pm and 6:00 pm to 8:00 pm. The restaurant would employee approximately 20 people, while the previous tenant had approximately 45 employees. No new signage is shown on the plans, however staff would condition that any new signage would be required to be consistent with the Shopping Center signs. The existing large Theater sign is an off-site sign and a schedule for future removal of this sign will be required.