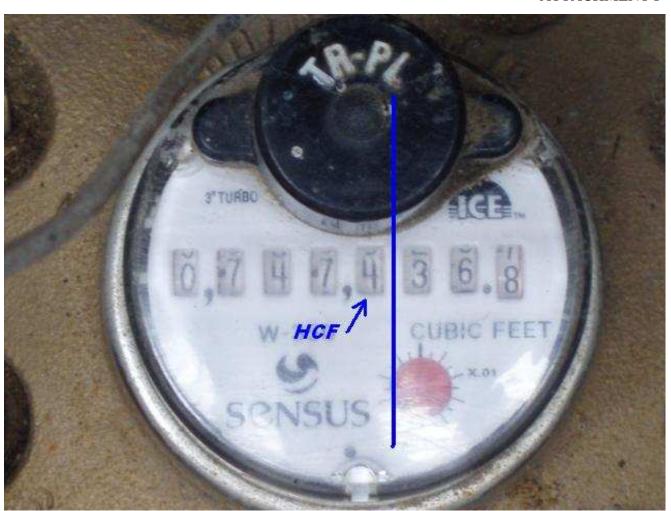

#### **BACKGROUND:**

The meter installed for water consumption at 330 S. Sepulveda (Sketchers) is a Sensus 3" turbine meter with an eight(8) dial register, measuring water flow in units of Cubic Feet. Each of the eight dials represent a place holder in the totalized units of water flow through the meter, beginning from right to left at .10 cubic feet and going to 1 million cubic feet (see Attachment I).

#### **0,000,000.0** Cubic Feet

On the dials of the most common residential and commercial water meters, a place holder for .10 cubic feet is not used and the first two dials, 1 cf and 10cf, are identified by black or red backgrounds indicating to the meter reader not to enter these as a place holder in the metered consumption (water consumption is billed in units of 100 cubic feet or HCF).

| Agenda Item #: |  |
|----------------|--|
|                |  |

During the initial meter reading cycles following the meter installation in July, 2007 the City meter reader incorrectly dropped the first two dials to the right (as customary in most common meters because they are blacked out) and entered the remaining dials to the left as the read. This resulted in the dial representing 10cf being reported as 100cf.

**EXAMPLE:** In May, 2008 the meter register read **0048209.1.** The meter read was entered as **4820** when the correct read should have been **482.** 

This meter reading error continued during the first four meter reading cycles (8 months) and was subsequently corrected during the re-read until the May, 2008 reading when the 4 digit read (including the 10cf dial) was inaccurately verified as the "correct" read. As a result, following meter reads were entered to include the 10cf dial. In many instances it prompted re-reads and was verified as the correct read.