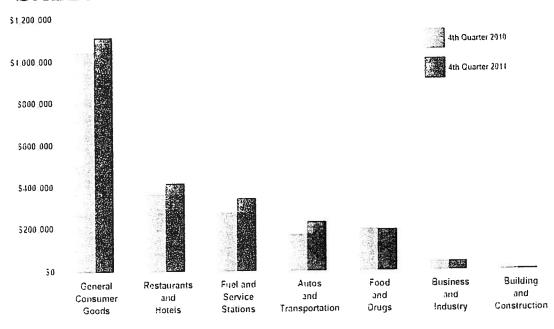

### Part One

Strategies & Goals Achieved
Profit & Loss April 2011-March 2012
Profit & Loss YTD Comparison
Farmers Market Profit & Loss YTD Comparison
Balance Sheet
4th Quarter Sales Tax for City of Manhattan Beach
4th Quarter Sales Tax for Downtown