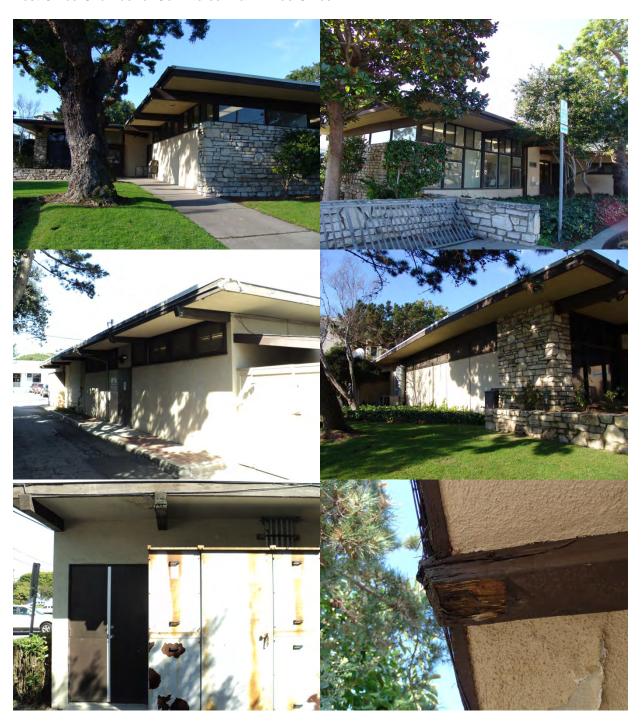

#### **BACKGROUND:**

In developing a sustainable and programmed approach to the City's facilities maintenance programs, there is an established a goal to paint the exterior of structures every three years and the interiors every five years. The facilities included in the current contract include the Historical House at Polliwog Park, Fire Station No. 2, the City Hall Annex/Chamber of Commers/Post Office Building, and the Marine Avenue Sports Complex Dugouts.