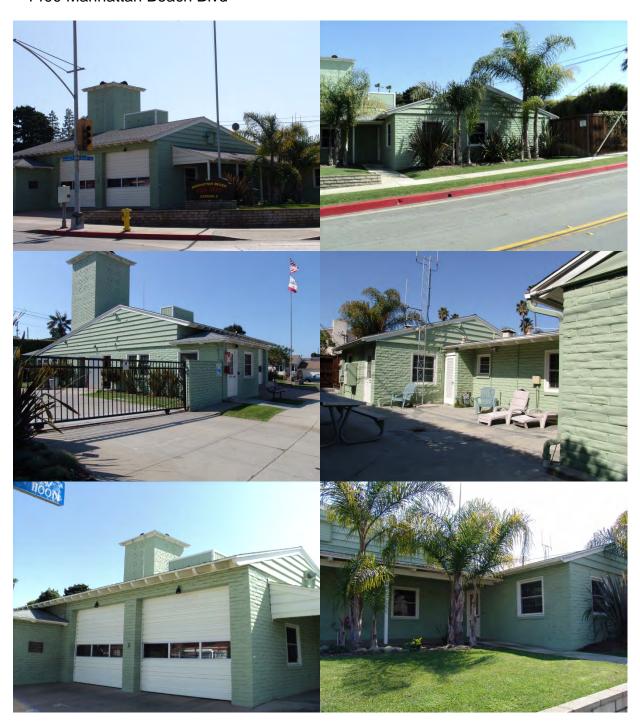

#### **BACKGROUND:**

In developing a sustainable and programmed approach to the City's facilities maintenance programs, there is an established a goal to paint the exterior of structures every three years and the interiors every five years. The facilities included in the current contract include the Historical House at Polliwog Park, Fire Station No. 2, the City Hall Annex/Chamber of Commers/Post Office Building, and the Marine Avenue Sports Complex Dugouts.