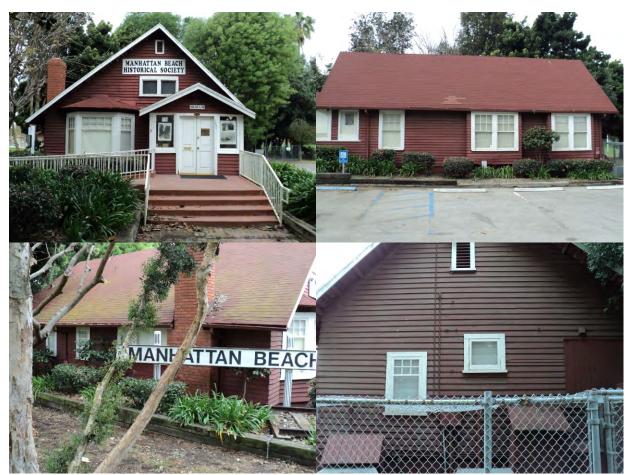

#### **BACKGROUND:**

In developing a sustainable and programmed approach to the City's facilities maintenance programs, there is an established a goal to paint the exterior of structures every three years and the interiors every five years. The facilities included in the current contract include the Historical House at Polliwog Park, Fire Station No. 2, the City Hall Annex/Chamber of Commers/Post Office Building, and the Marine Avenue Sports Complex Dugouts.

Plans may be seen and forms of proposal, bonds, contract, and specifications may be obtained at the City of Manhattan Beach City Hall, 1400 Highland Avenue, Manhattan Beach, California. A non-refundable deposit for the plans and specifications may be charged as determined by the Engineer. A PRE-BID JOBWALK WILL BE HELD ON TUESDAY, MARCH 20, 2012, AT 10:00 AM, AT THE HISTORICAL HOUSE AT 1601 MANHATTAN BEACH BLVD, IN POLLIWOG PARK. THIS JOB WALK IS NOT MANDATORY BUT PROSPECTIVE BIDDRES ARE HIGHLY ENCOURAGED TO ATTEND.