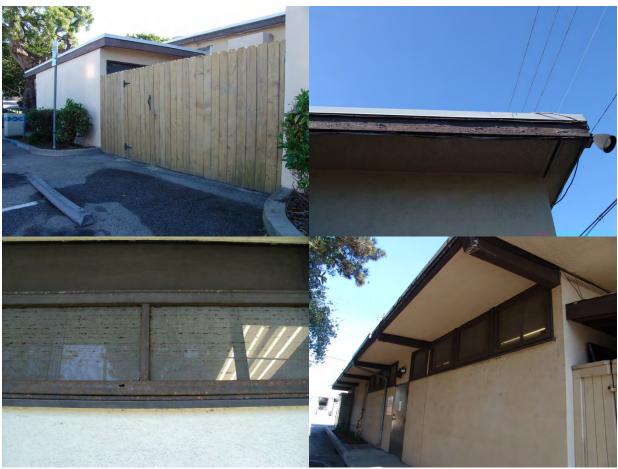

#### **BACKGROUND:**

In developing a sustainable and programmed approach to the City's facilities maintenance programs, there is an established a goal to paint the exterior of structures every three years and the interiors every five years. The facilities included in the current contract include the Historical House at Polliwog Park, Fire Station No. 2, the City Hall Annex/Chamber of Commers/Post Office Building, and the Marine Avenue Sports Complex Dugouts.