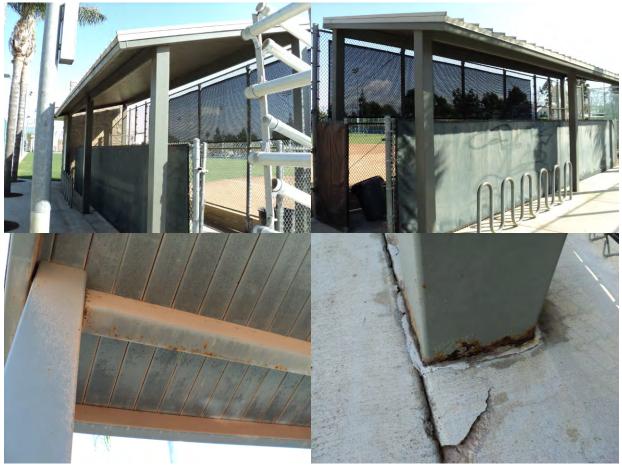

#### **BACKGROUND:**

In developing a sustainable and programmed approach to the City's facilities maintenance programs, there is an established a goal to paint the exterior of structures every three years and the interiors every five years. The facilities included in the current contract include the Historical House at Polliwog Park, Fire Station No. 2, the City Hall Annex/Chamber of Commers/Post Office Building, and the Marine Avenue Sports Complex Dugouts.