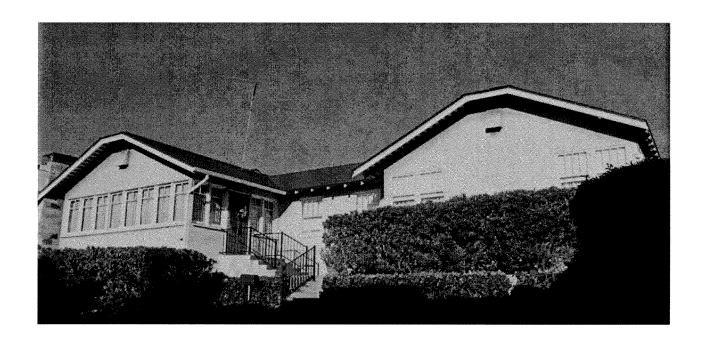

- 1) <u>2620 Alma Avenue</u> Built in 1922 by George Peck Jr., developer and builder, Craftsman style, clipped gable roof, exposed roof rafter tails
- 2) <u>328 28<sup>th</sup> Street</u> Built in 1932, Craftsman/Cape Cod beach cottage, wood shingle siding with ragged pattern, exposed roof rafter tails, unique front entry
- 3) <u>118 North Ardmore Avenue</u> Built in 1952, owned by ceramic artist Frank Matranga, interior and exterior ceramic design elements by owner, Southwest inspiration with unique detailing, materials and craftsmanship
- 4) <u>129 13<sup>th</sup> Street</u> Built in 1929, Beach Cottage, Craftsman style gabled roof with exposed rafters, shingle clad exterior, gabled entry roof

Additionally, this home is noteworthy for its Craftsman style. The northern section of this home was built in 1935. Later an addition was added on the south end with a connection between the two units. Craftsman characteristics are notable in the clipped gable roof, exposed rafter tails, and the double hung windows with a ribbon of 2 over 1 push out windows.