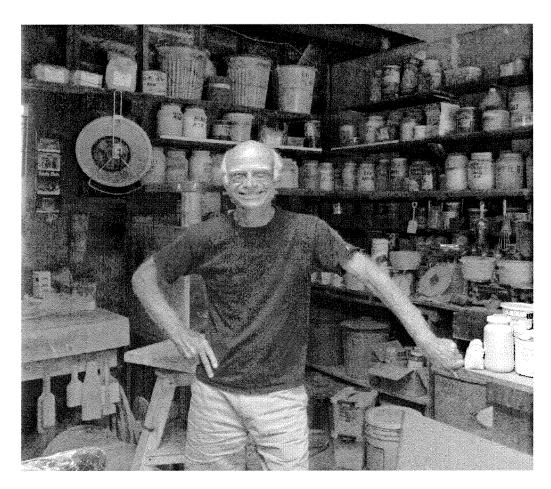

## The Workshop

Frank Matranga is a muralist and a ceramic artist with over 55 murals to his credit. His murals can be seen in six county libraries: West Gardena, Marina Del Rey, La Canada, Diamond Bar, the Baldwin Hills area and La Verne. He won a competition to construct seven 20 x 30 foot murals depicting the history of the Escondido area. Four have survived demolition. His work can also be seen on several Manhattan Beach homes.

Frank's work was influenced by his residency in Japan working with young potters. While in Japan, Frank was introduced to Shoji Hamada, Japan's leading "National Treasure. His current studio work has a Southwest inspiration. He works daily choosing from among six different clays to throw or hand build his pots. He has two kilns but also pit fires his work to achieve the Raku affect and the high fire glazes.