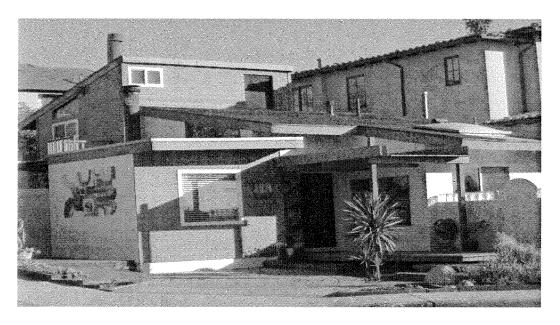

- 1) <u>2620 Alma Avenue</u> Built in 1922 by George Peck Jr., developer and builder, Craftsman style, clipped gable roof, exposed roof rafter tails
- 2) <u>328 28<sup>th</sup> Street</u> Built in 1932, Craftsman/Cape Cod beach cottage, wood shingle siding with ragged pattern, exposed roof rafter tails, unique front entry
- 3) <u>118 North Ardmore Avenue</u> Built in 1952, owned by ceramic artist Frank Matranga, interior and exterior ceramic design elements by owner, Southwest inspiration with unique detailing, materials and craftsmanship
- 4) <u>129 13<sup>th</sup> Street</u> Built in 1929, Beach Cottage, Craftsman style gabled roof with exposed rafters, shingle clad exterior, gabled entry roof

# **INTENTIONALLY**

LEFT BLANK

Resource: The home/gallery/studio at 118 North Ardmore is being recognized as an embodiment of elements of design, detailing, materials and craftsmanship that render it architecturally significant. Further, it has special character and historical cultural significance as the residence of owner/ceramic artist Frank Matranga.

The residence/gallery has undergone extensive alteration since its original construction in 1952 but its significance lies in its incorporation of innovative ceramic design elements on the exterior and interior of the home. It has semi-public interior spaces in the studio and workshop and is a defining landmark in the neighborhood.