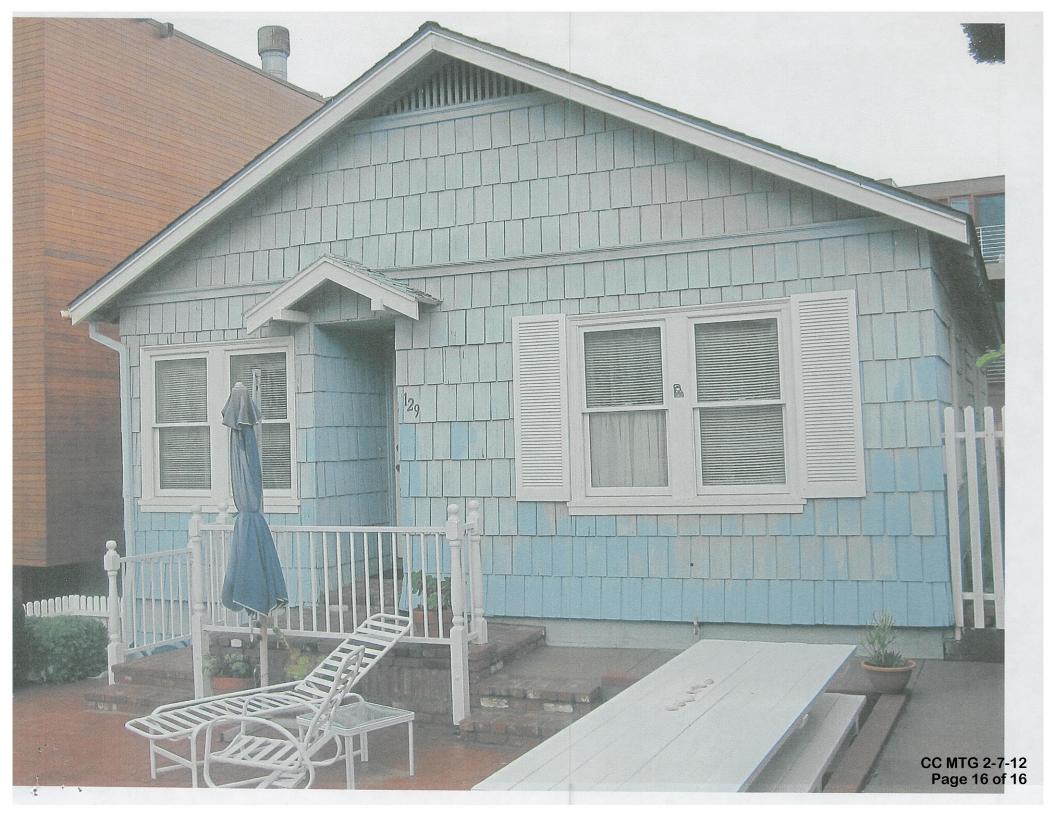

- 1) <u>2620 Alma Avenue</u> Built in 1922 by George Peck Jr., developer and builder, Craftsman style, clipped gable roof, exposed roof rafter tails
- 2) <u>328 28<sup>th</sup> Street</u> Built in 1932, Craftsman/Cape Cod beach cottage, wood shingle siding with ragged pattern, exposed roof rafter tails, unique front entry
- 3) <u>118 North Ardmore Avenue</u> Built in 1952, owned by ceramic artist Frank Matranga, interior and exterior ceramic design elements by owner, Southwest inspiration with unique detailing, materials and craftsmanship
- 4) <u>129 13<sup>th</sup> Street</u> Built in 1929, Beach Cottage, Craftsman style gabled roof with exposed rafters, shingle clad exterior, gabled entry roof