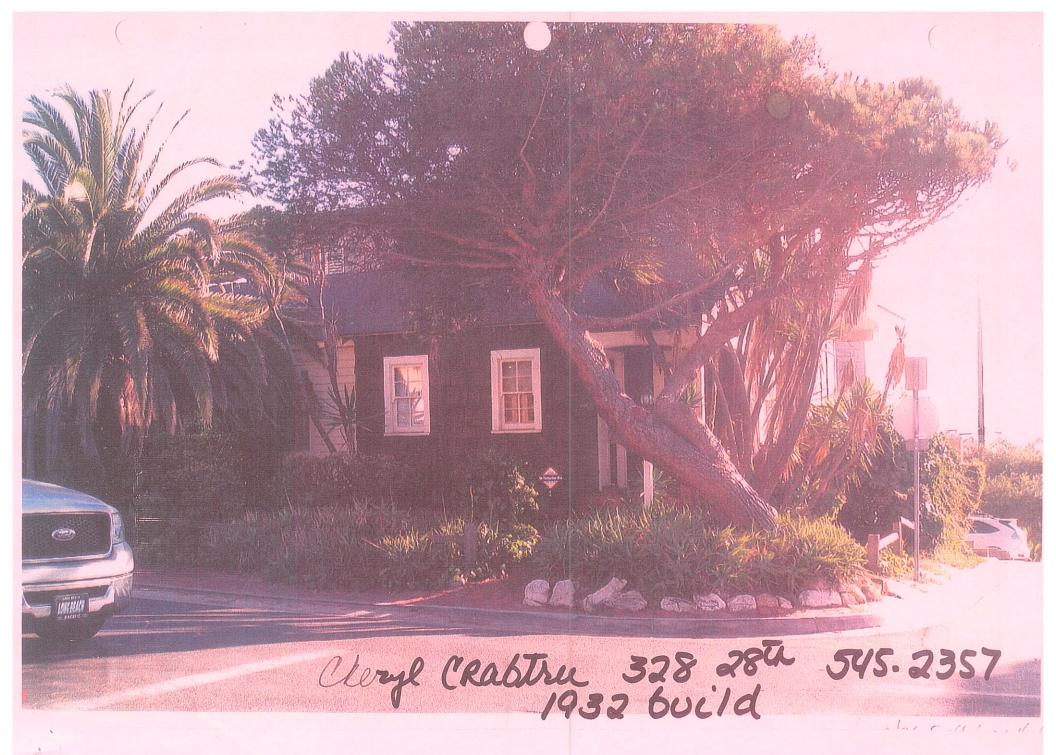

- 1) <u>2620 Alma Avenue</u> Built in 1922 by George Peck Jr., developer and builder, Craftsman style, clipped gable roof, exposed roof rafter tails
- 2) <u>328 28<sup>th</sup> Street</u> Built in 1932, Craftsman/Cape Cod beach cottage, wood shingle siding with ragged pattern, exposed roof rafter tails, unique front entry
- 3) <u>118 North Ardmore Avenue</u> Built in 1952, owned by ceramic artist Frank Matranga, interior and exterior ceramic design elements by owner, Southwest inspiration with unique detailing, materials and craftsmanship
- 4) <u>129 13<sup>th</sup> Street</u> Built in 1929, Beach Cottage, Craftsman style gabled roof with exposed rafters, shingle clad exterior, gabled entry roof

Resource: 328 28<sup>th</sup> St, at Alma. This beach cottage is being nominated for its embodiment of distinguishing characteristics of the Craftsman style. It was originally built in 1923 as a five room house with an attached garage. An add- on room with a lean to roof was attached to the garage. The garage was converted to a living room in 1940, then a bedroom in 1960. The original house has wood shingle siding in a ragged pattern with double hung, 4 over 4 windows. Heavily framed corner windows maximize the view. Originally, they were multipaned stationary windows that have been replaced with sliders. The back portion of the house and garage have lap siding, a more cost effective cladding than the shingle work which adorns the front of the original house. The entrance is offset and supported by two decorative curved beams. The front door is in the Christian pattern, a pattern suggestive of a cross in the upper portion with the lower stiles and rails forming a pattern of an open book, (Bible). Rafter tails are exposed but are not a dominant feature of the roof line. This home is nestled on its site following the contour of the dune.