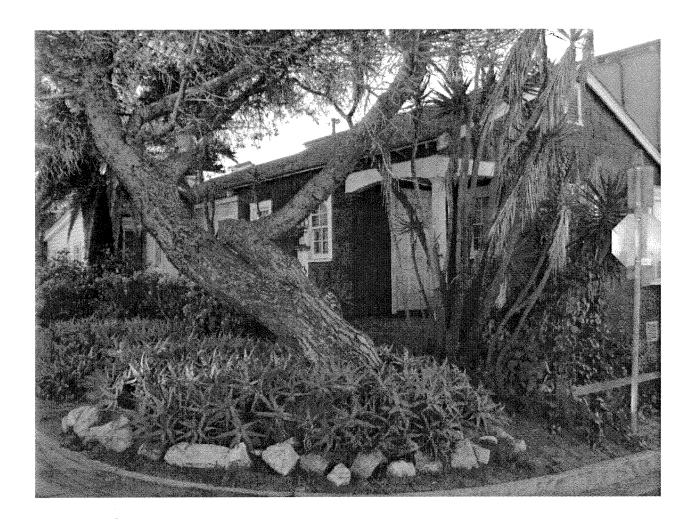

- 1) <u>2620 Alma Avenue</u> Built in 1922 by George Peck Jr., developer and builder, Craftsman style, clipped gable roof, exposed roof rafter tails
- 2) <u>328 28<sup>th</sup> Street</u> Built in 1932, Craftsman/Cape Cod beach cottage, wood shingle siding with ragged pattern, exposed roof rafter tails, unique front entry
- 3) <u>118 North Ardmore Avenue</u> Built in 1952, owned by ceramic artist Frank Matranga, interior and exterior ceramic design elements by owner, Southwest inspiration with unique detailing, materials and craftsmanship
- 4) <u>129 13<sup>th</sup> Street</u> Built in 1929, Beach Cottage, Craftsman style gabled roof with exposed rafters, shingle clad exterior, gabled entry roof

Resource: 328 28<sup>th</sup> St, at Alma. This beach cottage is being nominated for its embodiment of distinguishing characteristics of the Craftsman style. It was originally built in 1923 as a five room house with an attached garage. An add- on room with a lean to roof was attached to the garage. The garage was converted to a living room in 1940, then a bedroom in 1960. The original house has wood shingle siding in a ragged pattern with double hung, 4 over 4 windows. Heavily framed corner windows maximize the view. Originally, they were multipaned stationary windows that have been replaced with sliders. The back portion of the house and garage have lap siding, a more cost effective cladding than the shingle work which adorns the front of the original house. The entrance is offset and supported by two decorative curved beams. The front door is in the Christian pattern, a pattern suggestive of a cross in the upper portion with the lower stiles and rails forming a pattern of an open book, (Bible). Rafter tails are exposed but are not a dominant feature of the roof line. This home is nestled on its site following the contour of the dune.