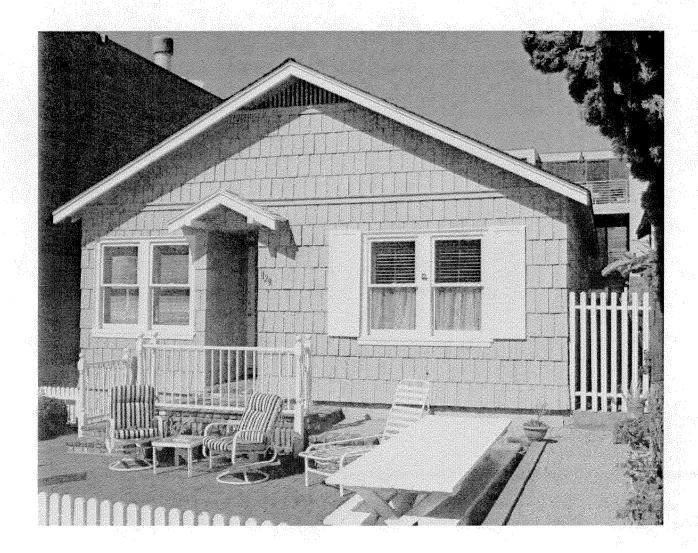

- 1) <u>2620 Alma Avenue</u> Built in 1922 by George Peck Jr., developer and builder, Craftsman style, clipped gable roof, exposed roof rafter tails
- 2) <u>328 28<sup>th</sup> Street</u> Built in 1932, Craftsman/Cape Cod beach cottage, wood shingle siding with ragged pattern, exposed roof rafter tails, unique front entry
- 3) <u>118 North Ardmore Avenue</u> Built in 1952, owned by ceramic artist Frank Matranga, interior and exterior ceramic design elements by owner, Southwest inspiration with unique detailing, materials and craftsmanship
- 4) <u>129 13<sup>th</sup> Street</u> Built in 1929, Beach Cottage, Craftsman style gabled roof with exposed rafters, shingle clad exterior, gabled entry roof

Resource: 328 28<sup>th</sup> St, at Alma. This beach cottage is being nominated for its embodiment of distinguishing characteristics of the Craftsman style. It was originally built in 1923 as a five room house with an attached garage. An add- on room with a lean to roof was attached to the garage. The garage was converted to a living room in 1940, then a bedroom in 1960. The original house has wood shingle siding in a ragged pattern with double hung, 4 over 4 windows. Heavily framed corner windows maximize the view. Originally, they were multipaned stationary windows that have been replaced with sliders. The back portion of the house and garage have lap siding, a more cost effective cladding than the shingle work which adorns the front of the original house. The entrance is offset and supported by two decorative curved beams. The front door is in the Christian pattern, a pattern suggestive of a cross in the upper portion with the lower stiles and rails forming a pattern of an open book, (Bible). Rafter tails are exposed but are not a dominant feature of the roof line. This home is nestled on its site following the contour of the dune.