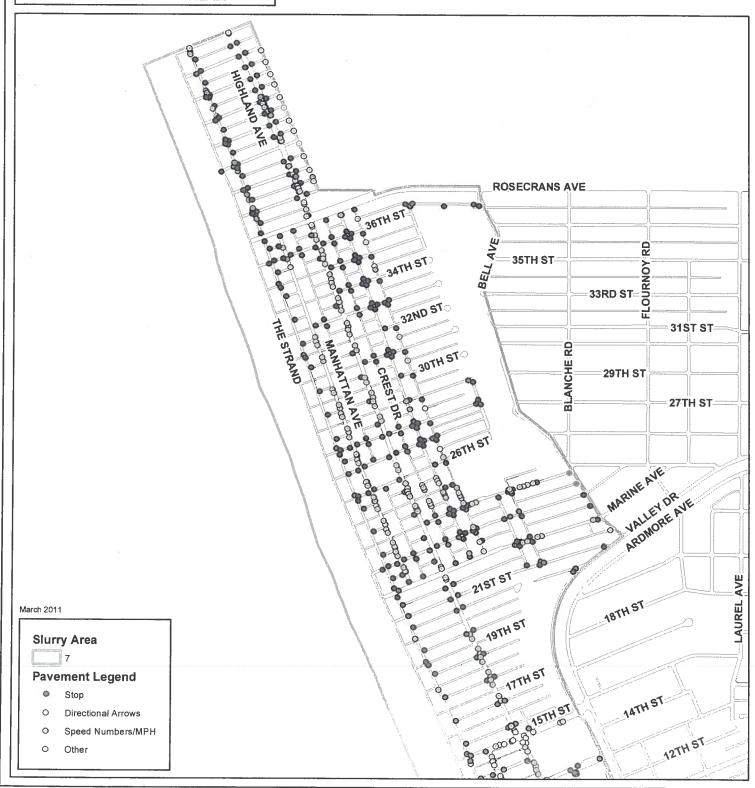

#### **BACKGROUND:**

The City routinely repaints the centerline striping throughout the City. The effects of weathering and vehicular wear and tear require staff to repaint the traffic lines on an annual basis. Staff is currently standardizing on thermoplastic markings, which last 5 to 7 years depending on weather and vehicular traffic. This thermoplastic program has been phased in as part of our 7 year cyclical slurry sealing program. Thermo plastic markings have been completed in sections 3 through 5 and are scheduled for section 6 after slurry operations are completed in August, 2011. Though higher in cost initially, the thermoplastic markings are a better value, as they retain their reflectivity longer. The budget is greater than the bid amount to assist field staff in handling overflow work due to construction and traffic modifications that routinely occur at schools, intersections and through PPIC and City Council action. Staff solicited unit pricing on specified quantities of other related traffic markings to include pedestrian crossings, speed limit, and other pavement legends.

|             | TC CONTROL MARKINGS                                |        |      | PAINT      |           |
|-------------|----------------------------------------------------|--------|------|------------|-----------|
| <u>ltem</u> | Description                                        | Qty    | unit | unit price | total     |
| 1           | Stripe- solid yellow 4"(includes lead lines)       | 2,780  | lf   | 0.10       | 278.00    |
| 2           | Stripe- broken/ skip yellow 4"                     | 8,018  | If   | 0,10       | 801.80    |
| 3           | Stripe- double yellow 4"                           | 19,537 | lf   | 0.15       | 2,930.55  |
| 4           | Stripe- solid white 4" (includes lead lines)       | 5,268  | If   | 0.16       | 526.80    |
| 5           | Stripe- broken/ skip white 4"                      | 1,065  | If   | 0.10       | 106.50    |
| 3           | Stripe- white 8"                                   | 300    | If   | 0.14       | 42.00     |
| 7           | Legend- BUMP                                       | 4      | ea   | 70,00      | 80.00     |
| 3           | Legend- DIP                                        | 9      | ea   | 70.00      | 180.00    |
| )           | Legend- KEEP CLEAR (include bars)                  | 5      | ea   | 40.00      | 200.00    |
| 10          | Legend- ARROW LEFT                                 | 8      | ea   | 15,00      | 120.00    |
| 1           | Legend- ARROW RIGHT                                | 8      | ea   | 15.00      | 170.00    |
| 12          | Legend- ARROW STRAIGHT/RIGHT                       | 3      | ea   | 25.00      | 75.00     |
| 3           | Legend- ARROW STRAIGHT                             | 36     | ea   | 15.00      | 540,00    |
| 4           | Legend- PED XING                                   | 43     | ea   | 35.00      | 1505.00   |
| 15          | Legend-SCHOOL XING                                 | 5      | ea   | 55.00      | 275.00    |
| 16          | Legend- SLOW SCHOOL XING                           | 16     | ea   | 75.00      | 1,200.00  |
| 17          | Legend- STOP (include stop bar)                    | 721    | ea   | 35.00      | 25235.00  |
| 8           | Legend- STOP AHEAD                                 | 4      | ea   | 50,00      | 700.00    |
| 9           | Legend- YIELD                                      | 2      | ea   | 25.00      | 50.00     |
| 20          | Legend- 25 MPH                                     | 12     | ea   | 25.00      | 300.00    |
| 11          | Legend- 30 MPH                                     | 1      | ea   | 25.00      | 25.00     |
| 2           | Legend- 15 MPH                                     | 22     | ea   | 25.00      | 550.00    |
| 23          | Legend- 20 MPH                                     | 4      | ea   | 25.00      | 100.00    |
| 4           | Legend -XWALK BAR (see standard plan)              | 150    | ea   | 20.00      | 3,000,00  |
|             | Special project site maintenance and public        |        |      |            |           |
|             | convenience and safety (not to exceed price if for | 1      |      |            |           |
|             | comparison of bids only and may not be the final   |        |      |            |           |
|             | payment, complete). See Section 10 of              | Not to |      | 11 11      |           |
| 5           | Specifications.                                    | Exceed |      | lump sum   | \$5,000   |
|             | Total                                              |        |      | •          | 43,440.65 |