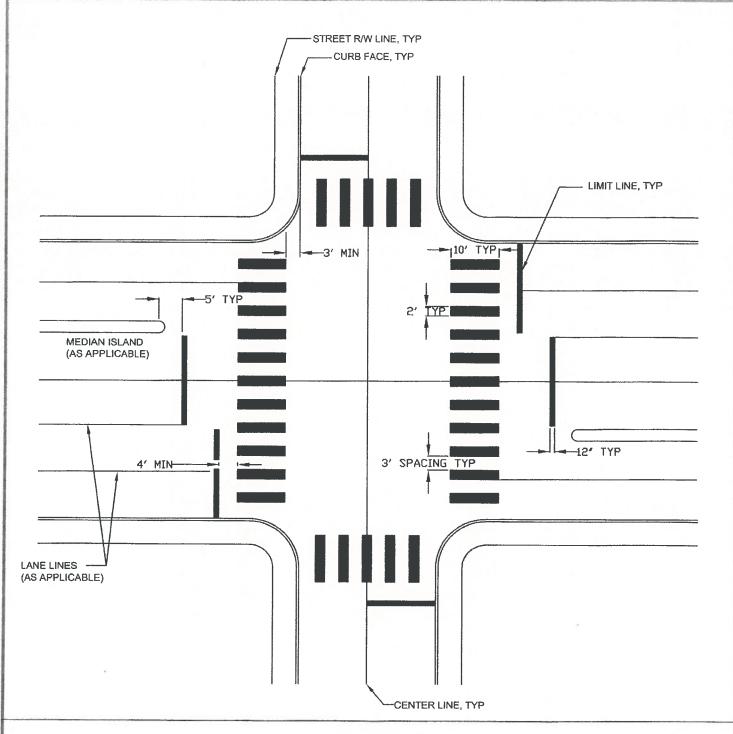

|             | TC CONTROL MARKINGS                                |        |      | PAINT      |           |
|-------------|----------------------------------------------------|--------|------|------------|-----------|
| <u>ltem</u> | Description                                        | Qty    | unit | unit price | total     |
| 1           | Stripe- solid yellow 4"(includes lead lines)       | 2,780  | lf   | 0.10       | 278.00    |
| 2           | Stripe- broken/ skip yellow 4"                     | 8,018  | If   | 0,10       | 801.80    |
| 3           | Stripe- double yellow 4"                           | 19,537 | lf   | 0.15       | 2,930.55  |
| 4           | Stripe- solid white 4" (includes lead lines)       | 5,268  | If   | 0.16       | 526.80    |
| 5           | Stripe- broken/ skip white 4"                      | 1,065  | If   | 0.10       | 106.50    |
| 3           | Stripe- white 8"                                   | 300    | If   | 0.14       | 42.00     |
| 7           | Legend- BUMP                                       | 4      | ea   | 70,00      | 80.00     |
| 3           | Legend- DIP                                        | 9      | ea   | 70.00      | 180.00    |
| )           | Legend- KEEP CLEAR (include bars)                  | 5      | ea   | 40.00      | 200.00    |
| 10          | Legend- ARROW LEFT                                 | 8      | ea   | 15,00      | 120.00    |
| 1           | Legend- ARROW RIGHT                                | 8      | ea   | 15.00      | 170.00    |
| 12          | Legend- ARROW STRAIGHT/RIGHT                       | 3      | ea   | 25.00      | 75.00     |
| 3           | Legend- ARROW STRAIGHT                             | 36     | ea   | 15.00      | 540,00    |
| 4           | Legend- PED XING                                   | 43     | ea   | 35.00      | 1505.00   |
| 15          | Legend-SCHOOL XING                                 | 5      | ea   | 55.00      | 275.00    |
| 16          | Legend- SLOW SCHOOL XING                           | 16     | ea   | 75.00      | 1,200.00  |
| 17          | Legend- STOP (include stop bar)                    | 721    | ea   | 35.00      | 25235.00  |
| 8           | Legend- STOP AHEAD                                 | 4      | ea   | 50,00      | 700.00    |
| 9           | Legend- YIELD                                      | 2      | ea   | 25.00      | 50.00     |
| 20          | Legend- 25 MPH                                     | 12     | ea   | 25.00      | 300.00    |
| 11          | Legend- 30 MPH                                     | 1      | ea   | 25.00      | 25.00     |
| 2           | Legend- 15 MPH                                     | 22     | ea   | 25.00      | 550.00    |
| 23          | Legend- 20 MPH                                     | 4      | ea   | 25.00      | 100.00    |
| 4           | Legend -XWALK BAR (see standard plan)              | 150    | ea   | 20.00      | 3,000,00  |
|             | Special project site maintenance and public        |        |      |            |           |
|             | convenience and safety (not to exceed price if for | 1      |      |            |           |
|             | comparison of bids only and may not be the final   |        |      |            |           |
|             | payment, complete). See Section 10 of              | Not to |      | 11 11      |           |
| 5           | Specifications.                                    | Exceed |      | lump sum   | \$5,000   |
|             | Total                                              |        |      | •          | 43,440.65 |