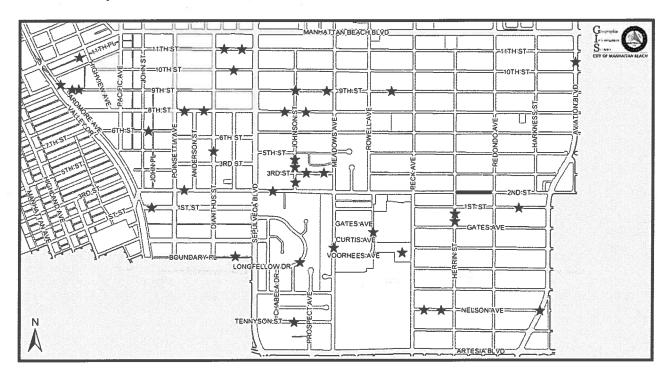

### Project Title: Rehabilitation of Gravity Sewer Mains FY 2012-13

**Description:** 

Replacement or repair of gravity sewer mains as indicated below:

| Street                  | limits                                             | work             | Maintenance<br>Area |
|-------------------------|----------------------------------------------------|------------------|---------------------|
| 11 <sup>th</sup> Street | Dianthus Street to Sepulveda Boulevard             | 2 spot repairs   | 1                   |
| Ardmore Avenue          | S/O 11 <sup>th</sup> Street                        | 1 spot repair    | 1                   |
| 10 <sup>th</sup> Street | Dianthus Street to Sepulveda Boulevard             | 1 spot repair    | 1                   |
| Dianthus Street         | 3 <sup>rd</sup> Street to 6 <sup>th</sup> Street   | 1 spot repair    | 1                   |
| 2 <sup>nd</sup> Street  | Poinsettia Street To Anderson Street               | 1 spot repair    | 1                   |
| 8 <sup>th</sup> Street  | Poinsettia Street To Anderson Street               | 1 spot repair    | 1                   |
| 8 <sup>th</sup> Street  | Anderson Street to Dianthus Street                 | 1 spot repair    | 1                   |
| 9 <sup>th</sup> Street  | Ardmore Avenue to Railroad Place                   | 2 spot repairs   | 1                   |
| Boundary Place          | Dianthus Street to Sepulveda Boulevard             | 1 spot repair    | 1                   |
| 11 <sup>th</sup> Place  | W/O Highview Avenue                                | 1 spot repair    | 1                   |
| 6 <sup>th</sup> Street  | John Street to John Place                          | 1 spot repair    | 1                   |
| 1 <sup>s⊤</sup> Street  | E/O Ardmore Avenue                                 | 1 spot repair    | 1                   |
| Johnson Street          | 2 <sup>nd</sup> to 3 <sup>rd</sup> Streets         | 1 spot repair    | 2                   |
| 3 <sup>rd</sup> Street  | Johnson Street to Meadows Avenue                   | 2 spot repairs   | 2                   |
| Rowell Avenue           | Gates Avenue to Curtis Avenue                      | 1 spot repair    | 2                   |
| 8 <sup>th</sup> Street  | W/O Johnson Street                                 | 1 spot repair    | 2                   |
| 9 <sup>th</sup> Street  | At Johnson Street                                  | 1 spot repair    | 2                   |
| Meadows Avenue          | Curtis Avenue and Voorhees Avenue                  | 1 spot repair    | 2                   |
| 2 <sup>nd</sup> Street  | Sepulveda Boulevard to Johnson Street              | 1 spot repair    | 2                   |
| 8 <sup>th</sup> Street  | E/O Johnson Street                                 | 1 spot repair    | 2                   |
| 9 <sup>th</sup> Street  | W/O Meadows Avenue                                 | 1 spot repair    | 2                   |
| Longfellow Drive        | E/O Altura Way                                     | 1 spot repair    | 2                   |
| Shores Parking Lot      | W/O Peck Avenue                                    | 1 spot repair    | 2                   |
| Johnson Street          | 3 <sup>rd</sup> to 4 <sup>th</sup> Streets         | 1 spot repair    | 2                   |
| Johnson Street          | 4 <sup>th</sup> to 5 <sup>th</sup> Streets         | 1 spot repair    | 2                   |
| 9 <sup>th</sup> Street  | Rowell Avenue to Peck Avenue                       | 1 spot repair    | 2                   |
| 'Tennyson Street        | Chabella Drive to Prospect Avenue                  | 1 spot repair    | 2                   |
| 2 <sup>nd</sup> Street  | Herrin Avenue to Redondo Avenue                    | Full replacement | 3                   |
| Nelson Avenue           | Peck Avenue to Herrin Street                       | 2 spot repairs   | 3                   |
| Herrin Street           | 1 <sup>st</sup> Street to Gates Avenue             | 2 spot repairs   | 3                   |
| Aviation Boulevard      | 10 <sup>th</sup> Street to 11 <sup>th</sup> Street | 1 spot repair    | 3                   |
| 1 <sup>ST</sup> Street  | Redondo Avenue to Aviation Boulevard               | 1 spot repair    | 3                   |
| Nelson Avenue           | Crossing Aviation Boulevard                        | 1 spot repair    | 3                   |

**Justification:** 

The above locations have been identified by maintenance staff and through CCTV inspection to require rehabilitation or replacement.