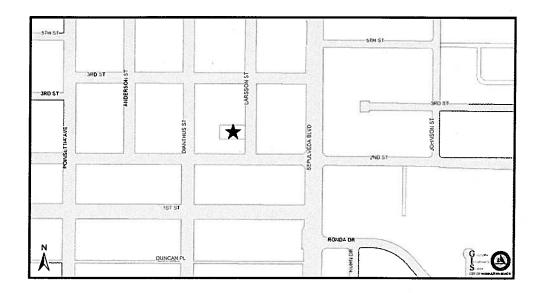

#### Project Title: 2<sup>nd</sup> Street Booster Pump Station

- **Description:** Installation of new natural gas engine, engine controls, engine muffler, and engine mount vibration insulators.
- **Justification:** The 2<sup>nd</sup> Street booster pump station is a back-up pump station in the City's highpressure zone. This zone, located at the physical high point of the City requires supplemental pumping to maintain normal water system pressures. The Larsson Pump Station is the primary pump station in the high pressure zone; however, when peak domestic or fire flow demand is encountered, the 2nd Street Pump Station is called to provide supplemental flow and pressure.

The 2<sup>nd</sup> Street Pump Station is situated in an underground vault in the 2<sup>nd</sup> Street parkway immediately adjacent to an office building. The current engine dates to the 1970s and spare parts are often difficult to locate. Both the engine and the engine control system are antiquated and require replacement. Additionally, vibration and noise from the engine affect the adjacent structure requiring installation of a new exhaust system and vibration insulators.

Location Map on following page: