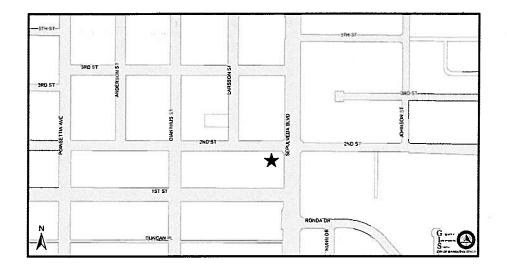

#### Project Title: 2<sup>nd</sup> Street Booster Pump Station

- **Description:** Installation of new natural gas engine, engine controls, engine muffler, and engine mount vibration insulators.
- **Justification:** The 2<sup>nd</sup> Street booster pump station is a back-up pump station in the City's highpressure zone. This zone, located at the physical high point of the City requires supplemental pumping to maintain normal water system pressures. The Larsson Pump Station is the primary pump station in the high pressure zone; however, when peak domestic or fire flow demand is encountered, the 2nd Street Pump Station is called to provide supplemental flow and pressure.

The 2<sup>nd</sup> Street Pump Station is situated in an underground vault in the 2<sup>nd</sup> Street parkway immediately adjacent to an office building. The current engine dates to the 1970s and spare parts are often difficult to locate. Both the engine and the engine control system are antiquated and require replacement. Additionally, vibration and noise from the engine affect the adjacent structure requiring installation of a new exhaust system and vibration insulators.

Location Map on following page: