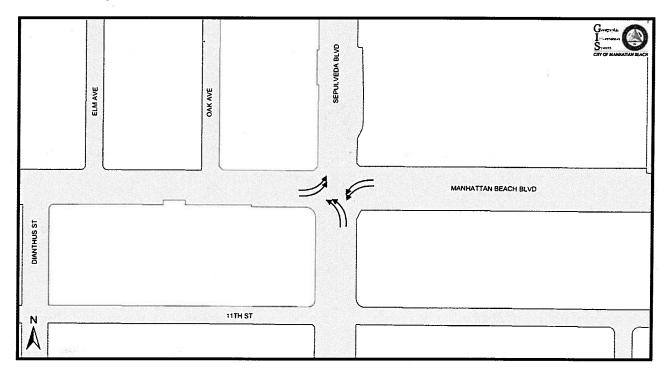

#### Project Title: Sepulveda Boulevard at Manhattan Beach Boulevard Dual Westbound to Southbound, Eastbound to Northbound and Northbound to Westbound Left-Turn Lanes

**Description:** Widening and restriping of the intersection of Sepulveda Boulevard at Manhattan Beach Boulevard to provide Westbound to Southbound, Eastbound to Northbound and Northbound to Westbound Left-Turn Lanes

**Justification:** Left-turn movements at Sepulveda Boulevard at Manhattan Beach Boulevard are congested due the lack of lane capacity.