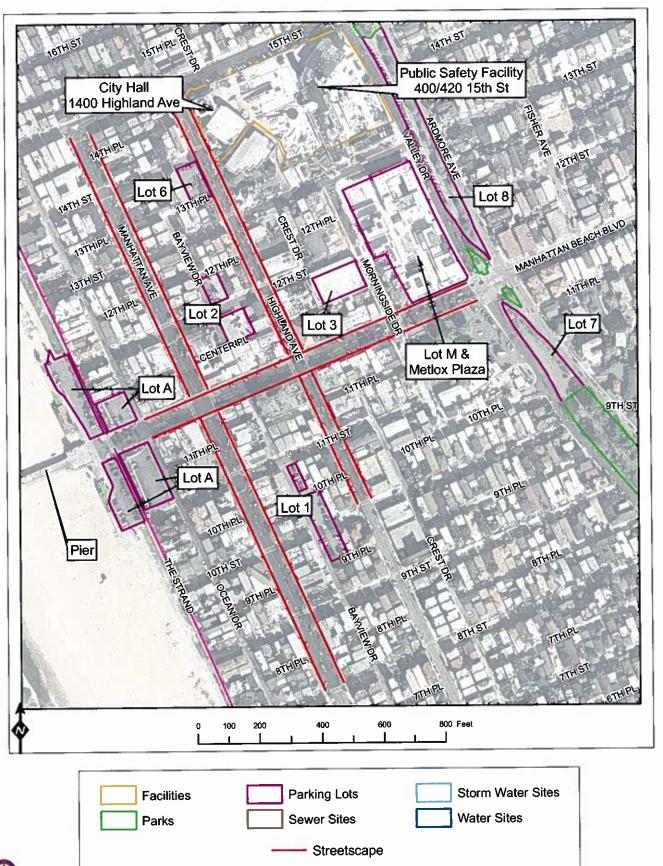

|

## PLEASE ATTACH CERTIFICATE OF INSURANCE

#### Attachments

- A. Site maps and locations B. City Owned Streetlights C. SCE Meter numbers
- D.

# Attachment A Site Maps and Locations

## Marine Ave Park / Marine Sports Complex









## Public Works Facility/Sand Dune Park/ Bell Ave Pump Station





## Peck Reservoir/Begg Field & Pool/Polliwog Park/ Fire Station #2/Creative Arts Ctr/Height Com. Ctr





## Well 11A / Well 15/ Meadows Pump Station/Block 35 Reservoir









## Larsson Pump Station/ 2nd St Pump Station/ Mira Costa High School



Sewer Sites



Parks

Water Sites

## Lot C / Lot 4 / Lot B







## Manhattan Village Field/ Marriott Sump Pump









## Live Oak Park/ Dorsey Field/ Joslyn Center/ Postal Annex



## Streetscape, Pier & Civic Center Areas





## Lift Stations: Palm, Pacific, Poinsettia



Sewer Sites

**Parks** 



Water Sites

# Attachment B City Owned Streetlights



## Attachment C SCE Meter numbers

| CUSTOMER   | CUSTOMER ACCOUNT # 2-00-445-0763 | CUSTOMER ACCOUNT # 2-00-445-0763