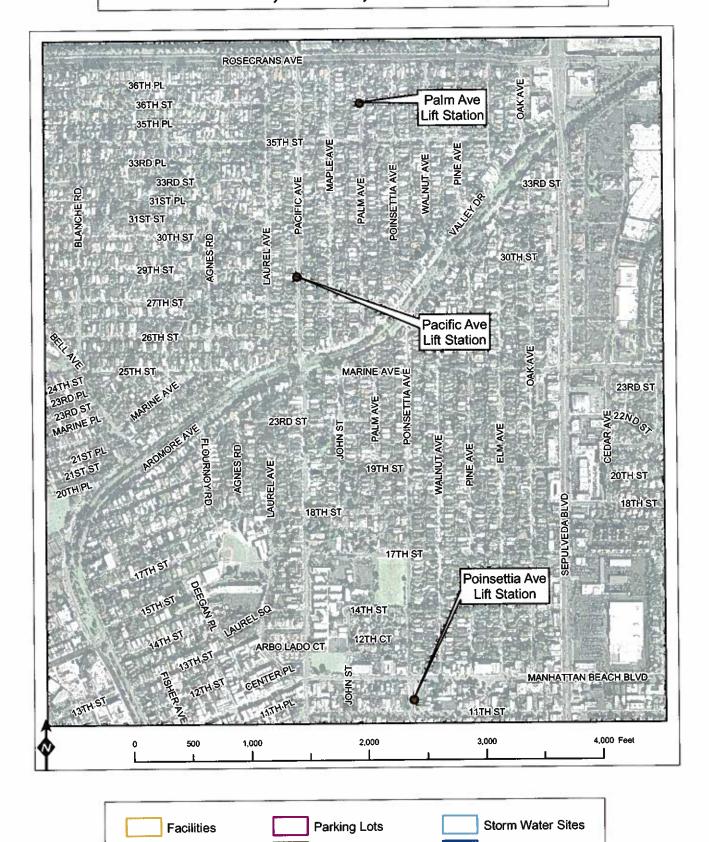

## Lift Stations: Palm, Pacific, Poinsettia

Sewer Sites

**Parks** 

Water Sites