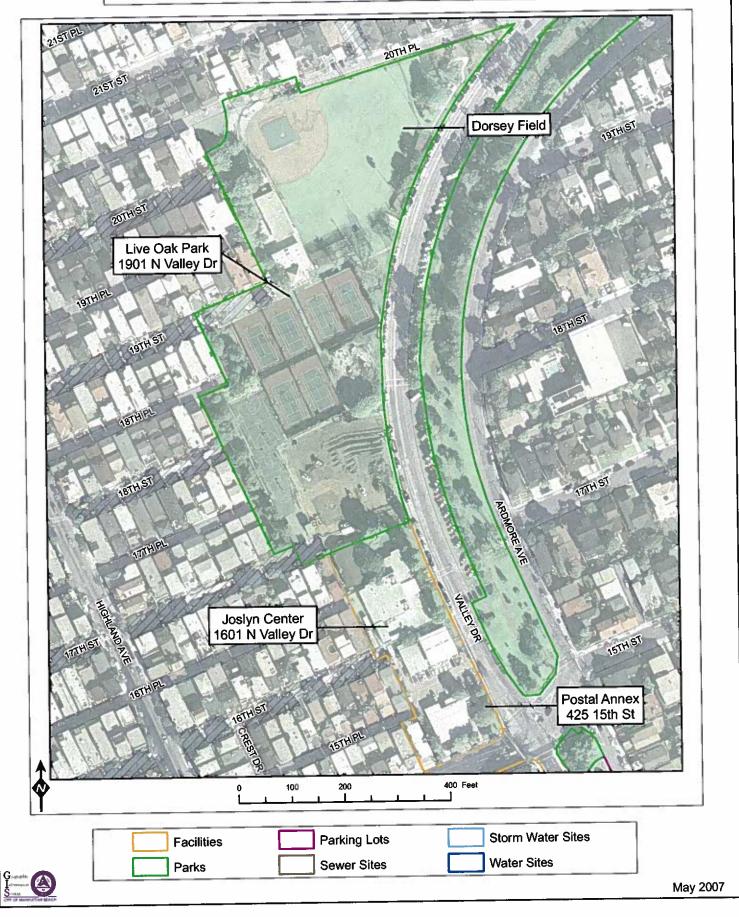

|                 |                                    |

## PLEASE ATTACH CERTIFICATE OF INSURANCE

#### Attachments

- A. Site maps and locations B. City Owned Streetlights C. SCE Meter numbers
- D.

# Attachment A Site Maps and Locations

## Marine Ave Park / Marine Sports Complex









## Public Works Facility/Sand Dune Park/ Bell Ave Pump Station





## Peck Reservoir/Begg Field & Pool/Polliwog Park/ Fire Station #2/Creative Arts Ctr/Height Com. Ctr





## Well 11A / Well 15/ Meadows Pump Station/Block 35 Reservoir









## Larsson Pump Station/ 2nd St Pump Station/ Mira Costa High School



Sewer Sites



Parks

Water Sites

## Lot C / Lot 4 / Lot B







## Manhattan Village Field/ Marriott Sump Pump









## Live Oak Park/ Dorsey Field/ Joslyn Center/ Postal Annex



## Streetscape, Pier & Civic Center Areas





## Lift Stations: Palm, Pacific, Poinsettia



Sewer Sites

**Parks** 



Water Sites

# Attachment B City Owned Streetlights



## Attachment C SCE Meter numbers

| CUSTOMER   | CUSTOMER ACCOUNT # 2-00-445-0763 | CUSTOMER ACCOUNT # 2-00-445-0763