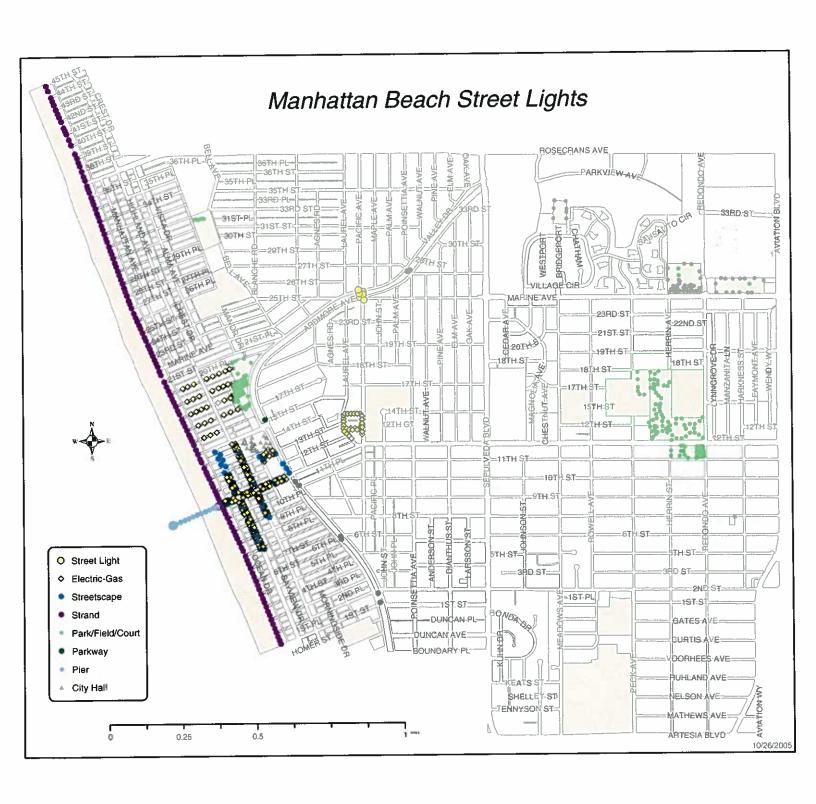

ts C. SCE Meter numbers
- D.

# Attachment A Site Maps and Locations

## Marine Ave Park / Marine Sports Complex









## Public Works Facility/Sand Dune Park/ Bell Ave Pump Station





## Peck Reservoir/Begg Field & Pool/Polliwog Park/ Fire Station #2/Creative Arts Ctr/Height Com. Ctr





## Well 11A / Well 15/ Meadows Pump Station/Block 35 Reservoir









## Larsson Pump Station/ 2nd St Pump Station/ Mira Costa High School



Sewer Sites



Parks

Water Sites

## Lot C / Lot 4 / Lot B







## Manhattan Village Field/ Marriott Sump Pump









## Live Oak Park/ Dorsey Field/ Joslyn Center/ Postal Annex



## Streetscape, Pier & Civic Center Areas





## Lift Stations: Palm, Pacific, Poinsettia



Sewer Sites

**Parks** 



Water Sites

# Attachment B City Owned Streetlights



## Attachment C SCE Meter numbers

| CUSTOMER   | CUSTOMER ACCOUNT # 2-00-445-0763 | CUSTOMER ACCOUNT # 2-00-445-0763