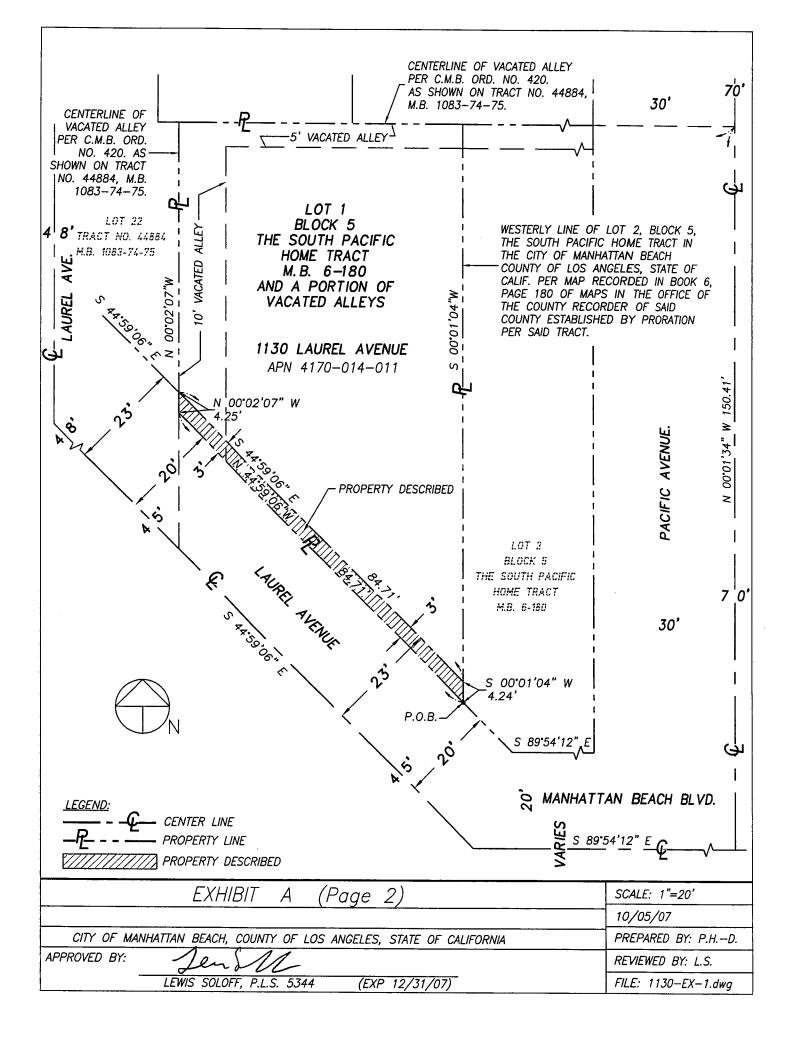

### EXHIBIT A (Page 1)

#### **LEGAL DESCRIPTION**

A parcel of land located in the City of Manhattan Beach, County of Los Angeles, State of California, being a portion of Lot 1, Block 5 of the South Pacific Home Tract as recorded in Map Book 6, Page 180, records of said County and a portion of a vacated alley adjacent westerly, as vacated per City of Manhattan Beach Ordinance No. 420, said parcel described as follows:

Beginning at the most southerly corner of said lot; thence N44°59'06''W 84.71' along the southwesterly line of said lot and the southwesterly line of said vacated alley to a point on the southerly prolongation of the easterly line of Lot 22 of Tract No. 44884, as recorded in Map Book 1083, Pages 74 and 75, records of said County; thence N00°02'07''W 4.25' along said prolongation to the most southerly corner of said Lot 22, said corner being on a line parallel with and distant 3' northeasterly, measured at right angles, from the southwesterly line of said Lot 1; thence S44°59'06"E 84.71' along said parallel line to a point on the easterly line of said Lot 1; thence S00°01'04"W 4.24' along said easterly line to the POINT OF BEGINNING, containing 254 square feet, more or less.

See the 'EXHIBIT A (Page 2)' attached hereto and made a part hereof for clarification purposes.

No. 5344

Exp. 12/31/07

This legal description was prepared by me or under my direction.

Lewis Soloff, P.L.S. No. 5344