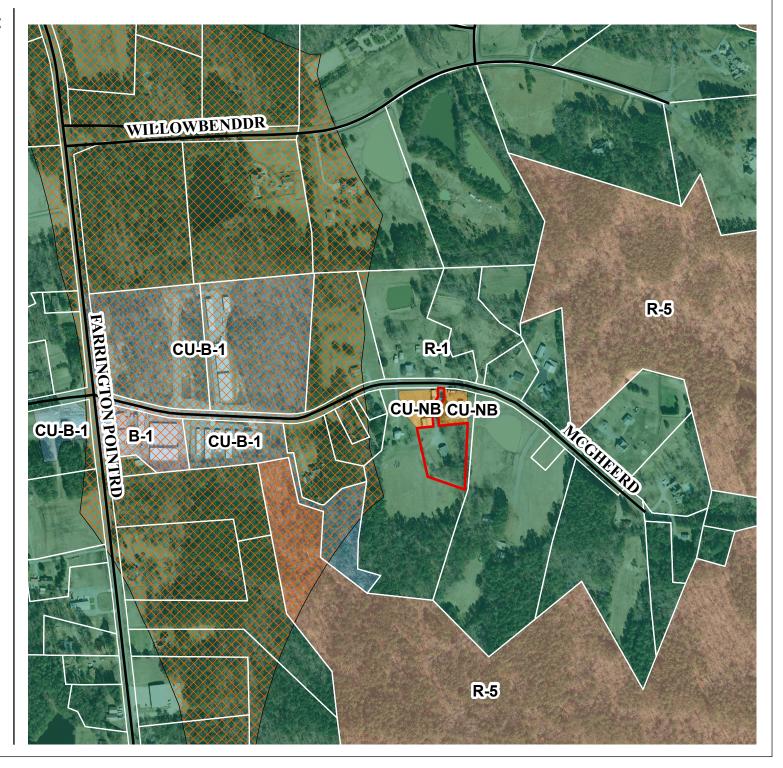

## **Rezoning for Parcel:** 70347

Parcel 70347

WS-IV PA

B-1

CU-B-1

**CU-NB** 

R-1

R-5

Roads

Non-hatched area is Critical Area Watershed

1 inch = 500 feet

☐ Feet 375 750

> Prepared by the Chatham County Planning Deparment September 2016

> > GIS DATA DISCLAIMER

FOR CHATHAM COUNTY NO

Information contained herein is provided for informational purposes only. The County of Chatham provides geographic information systems (GIS) data, maps, and metadata with no claim as to the completeness, usefuness, or accuracy of its content, positional or otherwise. The user hereby acknowledges that the Geographic information System (GIS) data contained not his site are subject to constant change and that its accuracy cannot be guaranteed. The County and its officials and employees make no warranty, express or intended purposes in accessing or using GIS data or metadata or for omissions in content regarding such data. The data on this site could include technical inaccuracies and typographical errors. Independent verification of all data contained herein should be obtained by users of the data. The data on this site is presented "as is," without warranty of any kind, including, but not limited to, the implied warranties of merchantability, fitness for a particular purpose, or non-infringement. Your use and browsing of information on colligation to assist the user in the use of such data or in the development, use, or maintenance of any applications applied to or associated with the data or metadata.