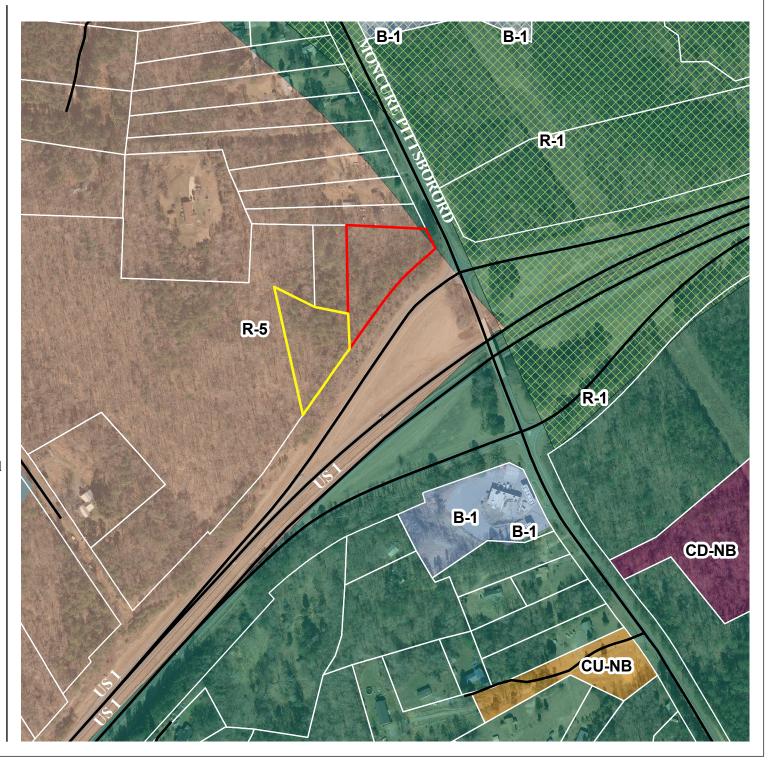

## Rezoning for Parcels: 11505 & 11503

Non-hatched area is RCSA Watershed

1 inch = 333.33 feet

Information contained herein is provided for informational purposes only. The County of Chatham provides geographic information systems (GIS) data, maps, and metadata with no claim as to the completeness, usefuness, or accuracy of its content, positional or otherwise. The user hereby acknowledges that the Geographic information System (GIS) data contained not his site are subject to constant change and that its accuracy cannot be guaranteed. The County and its officials and employees make no warranty, express or intended purposes in accessing or using GIS data or metadata or for omissions in content regarding such data. The data on this site could include technical inaccuracies and typographical errors. Independent verification of all data contained herein should be obtained by users of the data. The data on this site is presented "as is," without warranty of any kind, including, but not limited to, the implied warranties of merchantability, fitness for a particular purpose, or non-infringement. Your use and browsing of information on colligation to assist the user in the use of such data or in the development, use, or maintenance of any applications applied to or associated with the data or metadata.