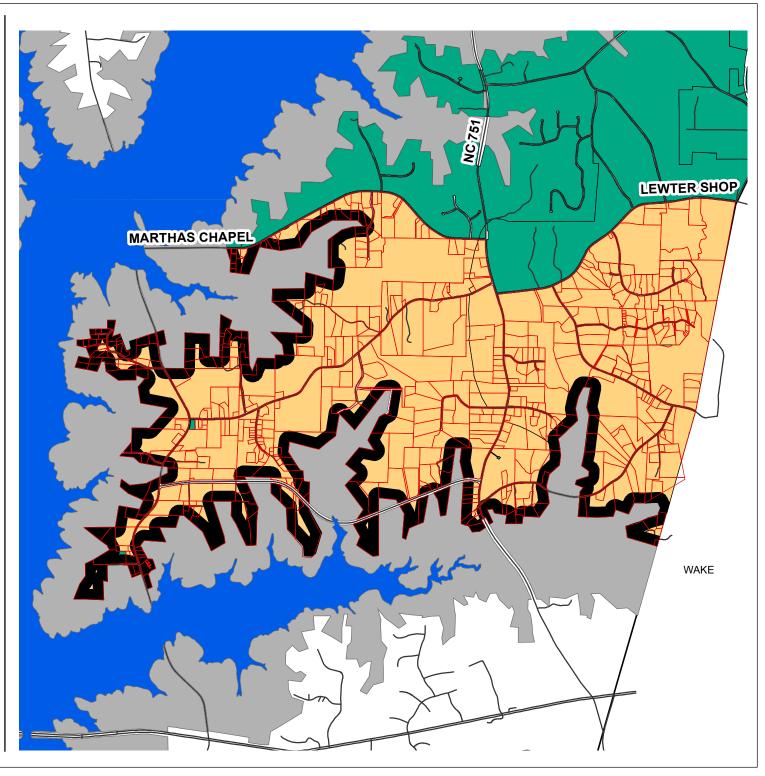

## Parcels Impacted by 400' USACOE Buffer

Parcels selection

Army Corps 400' Buffer

Waterbodies

Army Corp Land

Roads

Applicable Area

Chatham - Cary JLUP Area