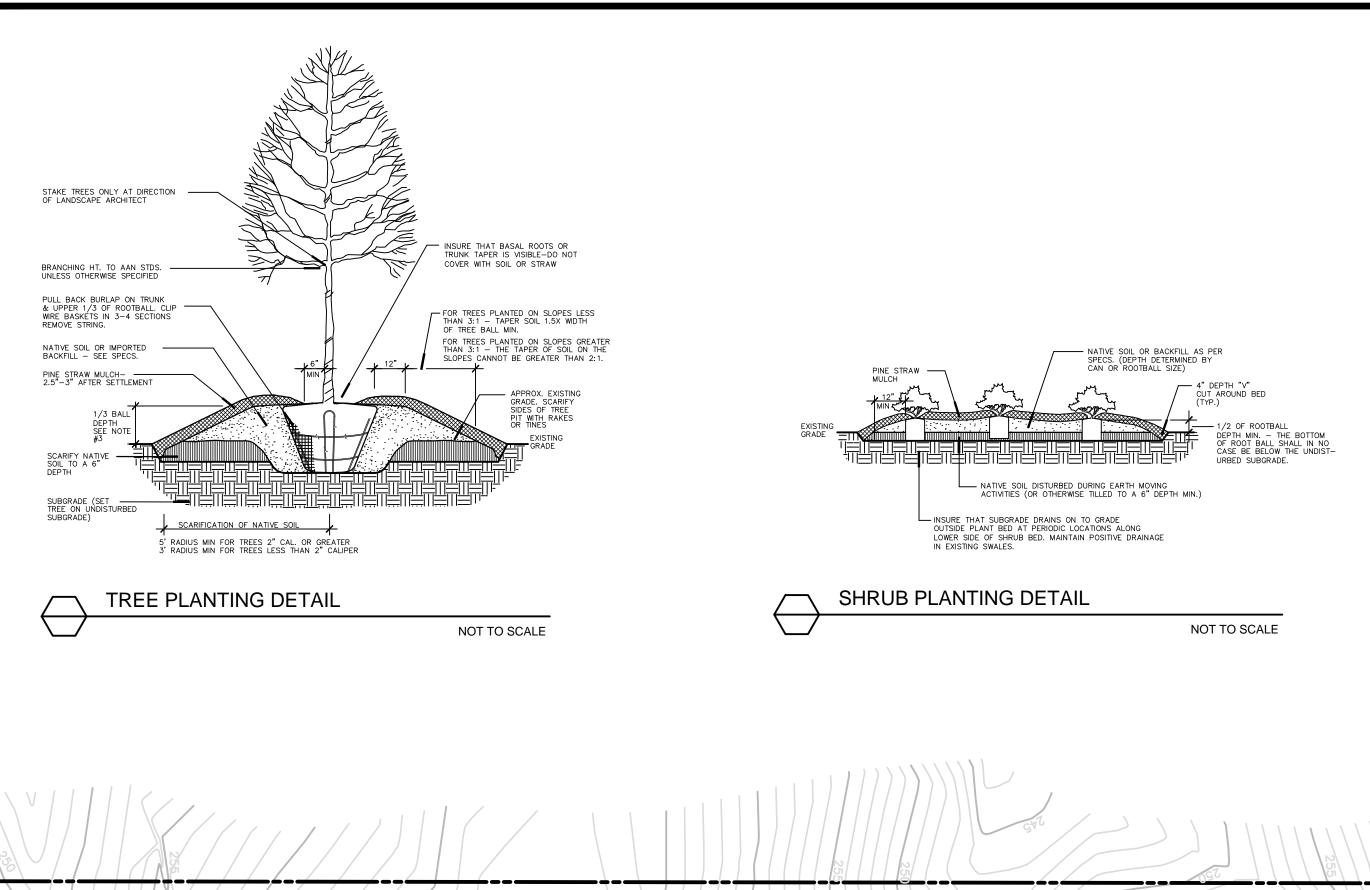

| <b>&gt;</b> | PLANT LIST                          |                       | QUANTITY | ALIPER | HEIGHT | SPREAD |      |            |
|-------------|-------------------------------------|-----------------------|----------|--------|--------|--------|------|------------|
| KEY         | BOTANICAL NAME                      | COMMON NAME           |          | S      |        | S      | R    | REMARKS    |
|             | Trees                               |                       |          |        |        |        |      |            |
| Cry         | Cryptomeria japonica                | Japanese Cryptomeria  | 29       |        | 6-8'   |        | BB   |            |
| INS         | llex 'Nellie R. Stevens'            | Nellie Stevens Holly  | 17       |        | 6-8'   |        | ВВ