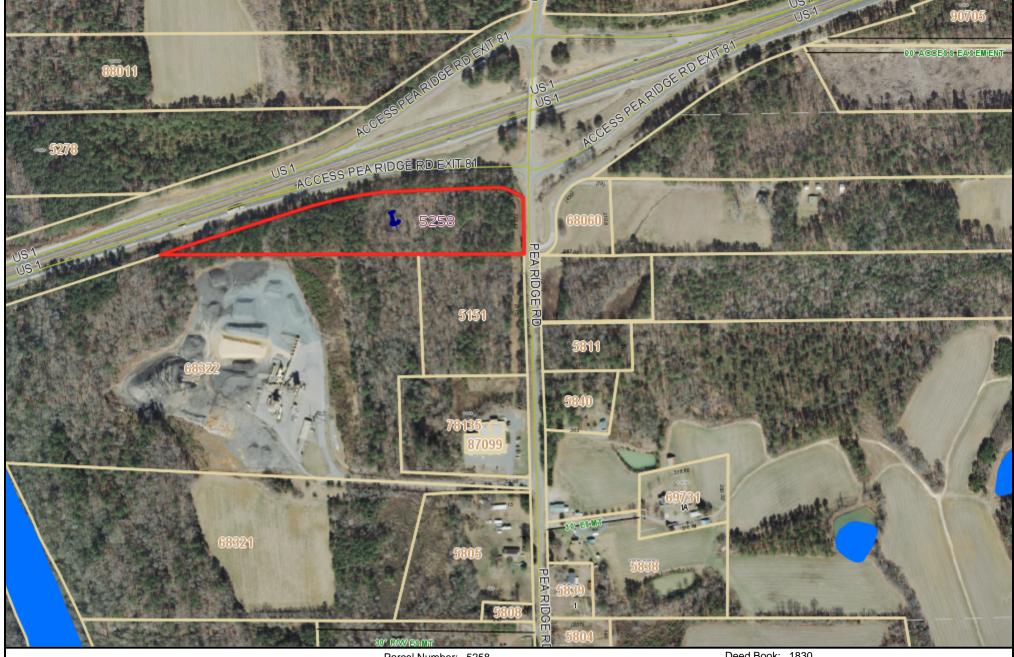

Parcel Number: 5258

Map Number: 9688-45-0336.000
Owner Name: MANSOUR SHERIEF & ETUX JUSTICE MANSOUR
Owner Address: 524 OLD CHESTNUT XING

Owner City: MONCURE Owner State: NC

Owner Zip: 27559-9277

Tax Year: Description: O8-43 Deed Book: 1830

Deed Page: 0600

NSOUR Plat Book:: 88
Plat Page: 0033
Deed Acres: 6.742
Physical Address: PEA RIDGE RD
Improvement Value: 0
Land Value: 50565

Fire District: 105
Township Code: 4 One Inch = 400 Feet