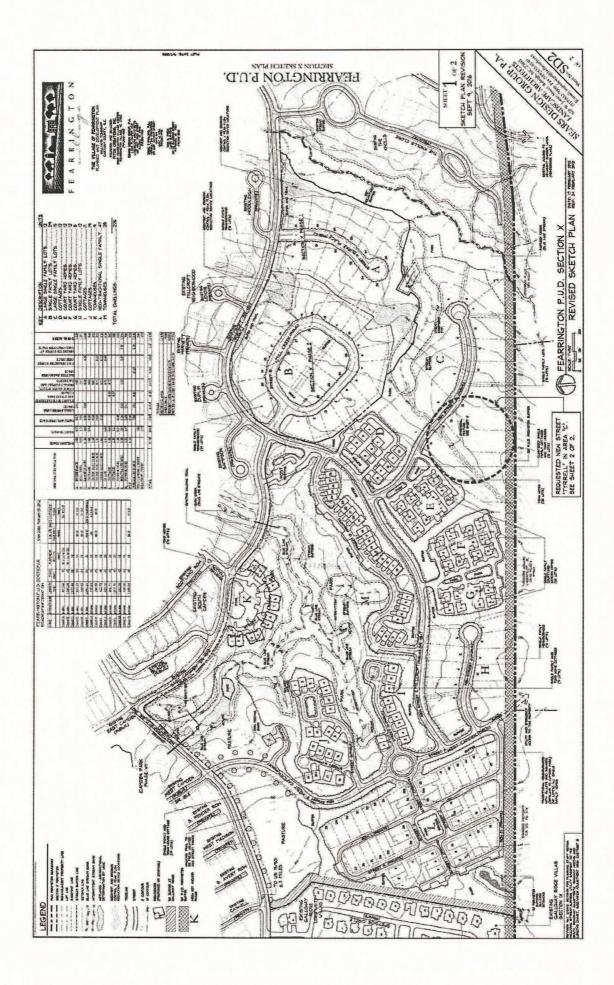

The original P.U.D. Section X, was approved in February/March 2012. It was for 124 acres and 226 dwellings. Those lots are the remaining 226 dwellings of the 1602 approved by Chatham County for Fearrington P.U.D. in 1991.

This request <u>does not ask for any additional lots</u>. This request is only for the little street and the re-arrangement of several of the lots.

Everything about the water distribution and the wastewater treatment remains the same as previously approved.

There is an ephemeral feature in this area. By the pre-2008 regulations which this P.U.D. uses, there is no setback required. When this property is submitted for Preliminary Plat, Fearrington will place a volunteered buffer of 30' each way to match your current regulations. That will become a part of the overall open space system of the Village.

Please find attached the 2012 P.U.D. Revision plan for Section X. A second attachment shows at a larger scale the requested street (Tyrrell) and re-arrangement of the lots lines.

We ask that you approve this Request and welcome your questions. We would ask that the County acknowledge in this Approval that this Planned Development's Sketch and Preliminary Plan Approval run for the life of the project. Thank you.