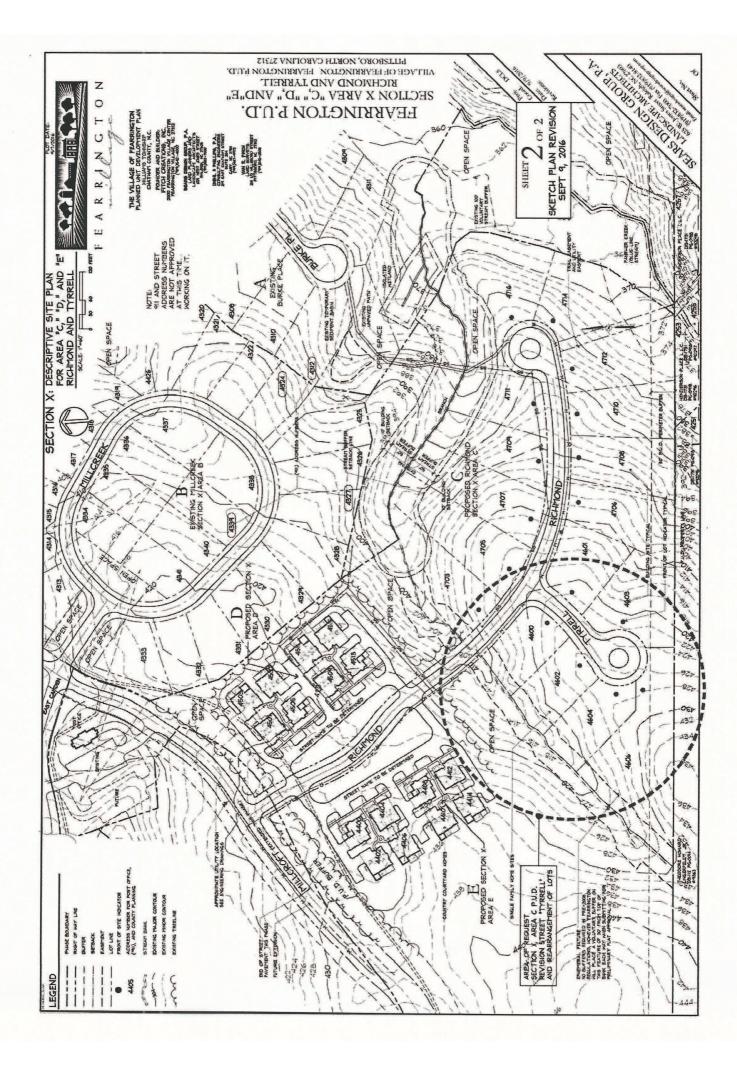

September 9, 2016

Ms. Lynn Richardson Chatham County Planning Department P.O. Box 54 Pittsboro, North Carolina 27312-0054

Re: Fearrington Section X Area "C" <u>REQUEST FOR REVISION</u>

Dear Lynn:

On the part of Fitch Creations, Owners and Developers of Fearrington, we ask that a minor revision to the Approved P.U.D. Plan be granted to allow the addition of a 270' long street and a re-subdivision of the lots in that area. This little street provides for better use of the land and it makes the community better as well.

This request <u>does not ask for any additional lots</u>. This request is only for the little street and the re-arrangement of several of the lots.

Everything about the water distribution and the wastewater treatment remains the same as previously approved.

There is an ephemeral feature in this area. By the pre-2008 regulations which this P.U.D. uses, there is no setback required. When this property is submitted for Preliminary Plat, Fearrington will place a volunteered buffer of 30' each way to match your current regulations. That will become a part of the overall open space system of the Village.

Please find attached the 2012 P.U.D. Revision plan for Section X. A second attachment shows at a larger scale the requested street (Tyrrell) and re-arrangement of the lots lines.

We ask that you approve this Request and welcome your questions. We would ask that the County acknowledge in this Approval that this Planned Development's Sketch and Preliminary Plan Approval run for the life of the project. Thank you.