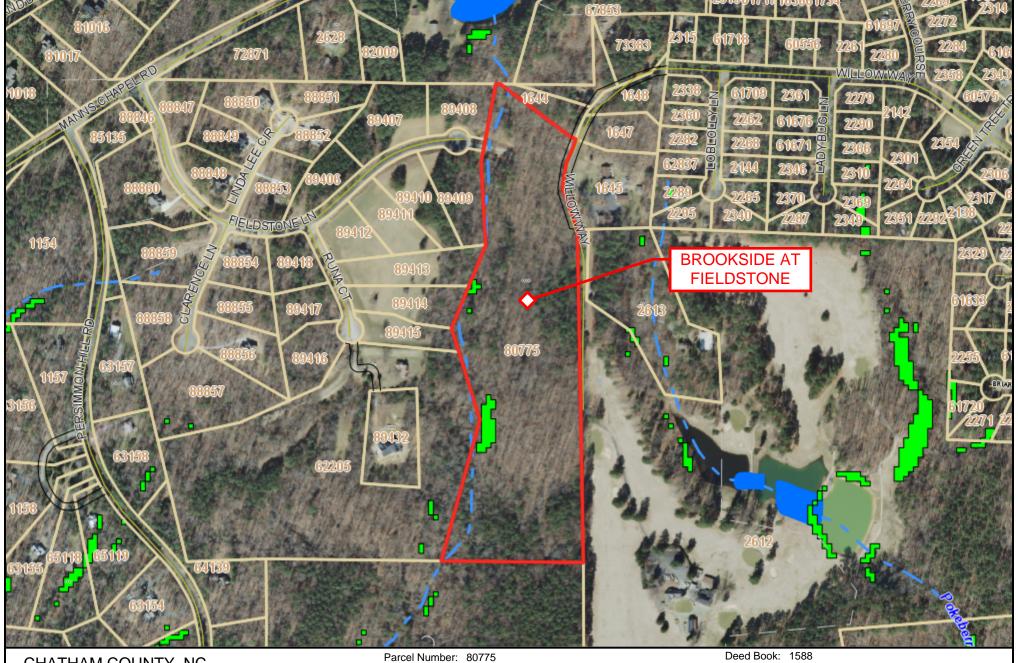

## CHATHAM COUNTY, NC

## Property Map

Discairmer:
The data provided on this map are prepared for the inventory of real property found within Chatham County, NC and are compiled from recorded plats, deeds, and other public records and data. This data is for informational purposes only and should not be substituted for a true title search, property appraisal, survey, or for zoning verification.

Parcel Number: 80775
Map Number: 9766-20-6324.000
Owner Name: SHERYL-MAR CO LLC
Owner Address: 87 NORWOOD RD
Owner City: CHAPEL HILL
Owner State: NC
Owner Zip: 27516
Tax Year:
Description: L2-1-2

Deed Book: 1588 Deed Page: 0877 Plat Book:: 2003
Plat Page: 0258
Deed Acres: 20
Physical Address: MANNS CHAPEL RD
Improvement Value: 0
Land Value: 450000

Fire District: 107
Township Code: 2

One Inch = 400 Feet