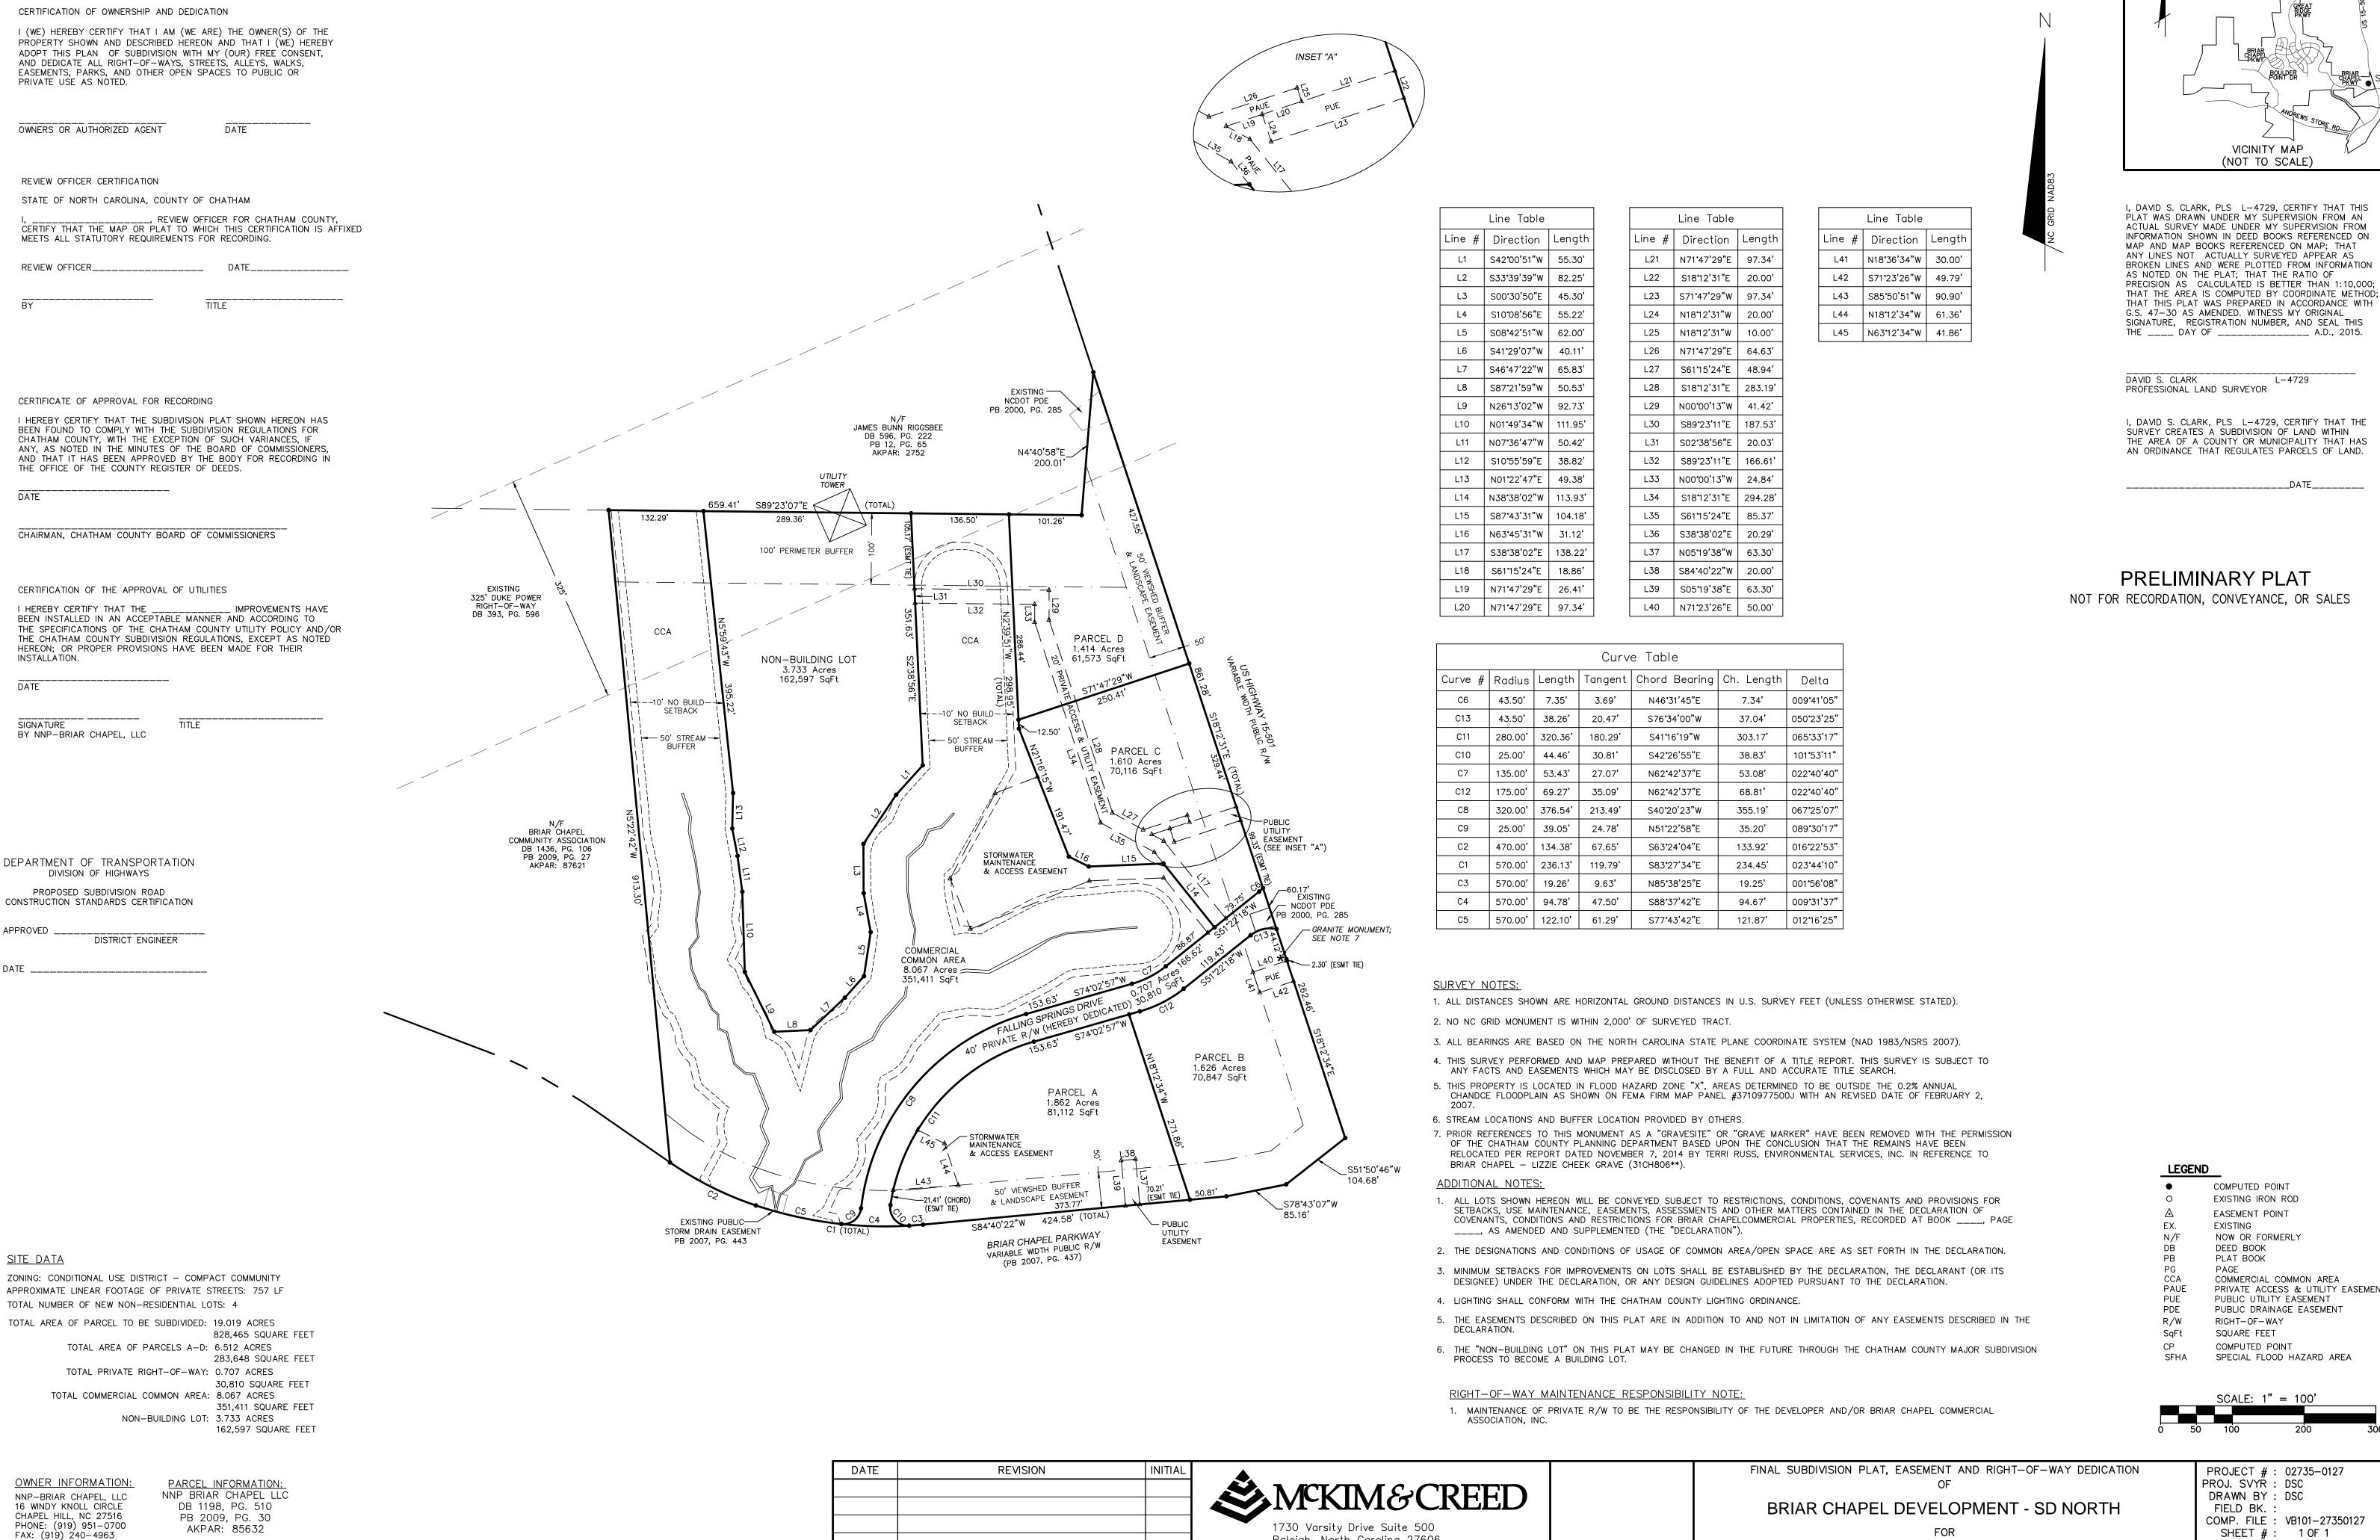

SCALE: 1" = 100'

NORTH CAROLINA

COMPUTED POINT

EASEMENT POINT

**EXISTING** 

DEED BOOK

PLAT BOOK

RIGHT-OF-WAY

COMPUTED POINT

SCALE: 1" = 100'

SQUARE FEET

EXISTING IRON ROD

NOW OR FORMERLY

COMMERCIAL COMMON AREA

PUBLIC DRAINAGE EASEMENT

SPECIAL FLOOD HAZARD AREA

PUBLIC UTILITY EASEMENT

PRIVATE ACCESS & UTILITY EASEMENT

VICINITY MAP (NOT TO SCALE)

\_\_\_\_\_ A.D., 2015.

L-4729