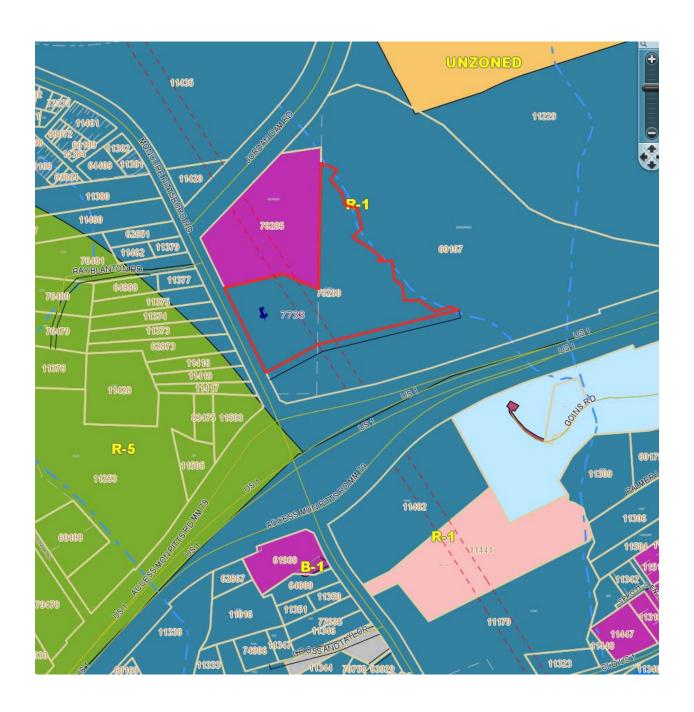

## CHATHAM COUNTY APPLICATION FOR CHANGE IN **GENERAL USE ZONING DISTRICTS**

| Applicant Information:                                                                                                                                                                                                                                                                                                                                                                                                           | Landowner Information:                                                                                                                                                                                                                                                                                                                                                                                                                                                                                         |
|----------------------------------------------------------------------------------------------------------------------------------------------------------------------------------------------------------------------------------------------------------------------------------------------------------------------------------------------------------------------------------------------------------------------------------|----------------------------------------------------------------------------------------------------------------------------------------------------------------------------------------------------------------------------------------------------------------------------------------------------------------------------------------------------------------------------------------------------------------------------------------------------------------------------------------------------------------|
| NAME: Par 5 Development Group, LLC                                                                                                                                                                                                                                                                                                                                                                                               | NAME: Ram & Sheela Farmah                                                                                                                                                                                                                                                                                                                                                                                                                                                                                      |
| ADDRESS: 2860-B NC Highway 5                                                                                                                                                                                                                                                                                                                                                                                                     | ADDRESS: 106 Beckford Road                                                                                                                                                                                                                                                                                                                                                                                                                                                                                     |
| Aberdeen, NC 28315                                                                                                                                                                                                                                                                                                                                                                                                               | Cary, NC 27518                                                                                                                                                                                                                                                                                                                                                                                                                                                                                                 |
| CONTACT PH: ( ) 910-944-0881                                                                                                                                                                                                                                                                                                                                                                                                     | CONTACT PH: ( ) 919-961-6020                                                                                                                                                                                                                                                                                                                                                                                                                                                                                   |
| EMAIL: rich@par5development.com                                                                                                                                                                                                                                                                                                                                                                                                  | EMAIL: None                                                                                                                                                                                                                                                                                                                                                                                                                                                                                                    |
| PROPER                                                                                                                                                                                                                                                                                                                                                                                                                           | TY IDENTIFICATION                                                                                                                                                                                                                                                                                                                                                                                                                                                                                              |
| Physical (911) Address: 7733 Moncure Pittsboro                                                                                                                                                                                                                                                                                                                                                                                   | Rd PARCEL (AKPAR) No.: 78290                                                                                                                                                                                                                                                                                                                                                                                                                                                                                   |
| Township: Haw River Tota                                                                                                                                                                                                                                                                                                                                                                                                         | Acreage: 14.23 Acreage to be Rezoned: 14.23                                                                                                                                                                                                                                                                                                                                                                                                                                                                    |
| CURRENT ZONING DISTRICT/CLASSIFICATION: R-1                                                                                                                                                                                                                                                                                                                                                                                      |                                                                                                                                                                                                                                                                                                                                                                                                                                                                                                                |
| PROPOSED ZONING DISTRICT/CLASSIFICATION:                                                                                                                                                                                                                                                                                                                                                                                         |                                                                                                                                                                                                                                                                                                                                                                                                                                                                                                                |
| R-1 Residential R-2 Residential F                                                                                                                                                                                                                                                                                                                                                                                                | R-5 Residential O & I Office & Institutional                                                                                                                                                                                                                                                                                                                                                                                                                                                                   |
| X NB Neighborhood Business CB Community Bus                                                                                                                                                                                                                                                                                                                                                                                      | siness Regional Business IL Light Industrial                                                                                                                                                                                                                                                                                                                                                                                                                                                                   |
| ☐ IH Heavy Industrial                                                                                                                                                                                                                                                                                                                                                                                                            |                                                                                                                                                                                                                                                                                                                                                                                                                                                                                                                |
| FEMA Flood Map Information:                                                                                                                                                                                                                                                                                                                                                                                                      |                                                                                                                                                                                                                                                                                                                                                                                                                                                                                                                |
| Flood Map No. : 3710967800K                                                                                                                                                                                                                                                                                                                                                                                                      | Map Date: 02/02/2007 Flood Zone: None                                                                                                                                                                                                                                                                                                                                                                                                                                                                          |
| WATERSHED Information:                                                                                                                                                                                                                                                                                                                                                                                                           |                                                                                                                                                                                                                                                                                                                                                                                                                                                                                                                |
| Current Watershed Classification: WSIV-PA                                                                                                                                                                                                                                                                                                                                                                                        | Within Jordan Lake Buffer Area: ☐Yes ☒No ☐Unknown                                                                                                                                                                                                                                                                                                                                                                                                                                                              |
| APPLICATION                                                                                                                                                                                                                                                                                                                                                                                                                      |                                                                                                                                                                                                                                                                                                                                                                                                                                                                                                                |
|                                                                                                                                                                                                                                                                                                                                                                                                                                  | SUBMITTAL REQUIREMENTS                                                                                                                                                                                                                                                                                                                                                                                                                                                                                         |
| Attach the following as required in Section 19.4.C                                                                                                                                                                                                                                                                                                                                                                               |                                                                                                                                                                                                                                                                                                                                                                                                                                                                                                                |
| ☐ Map of the property showing the parcel or portions ☐ Written legal description of such land ☐ Any alleged error in the Ordinance, if any, which w ☐ The changed or changing conditions, if any, which ☐ The manner in which the proposed rezoning will ca ☐ List all other circumstances, factors, and reason who ☐ All other information required on this application of Please provide 16 sets of this application submittal | of the zoning ordinance:  It thereof that are affected by this rezoning request.  Sould be remedied by the proposed amendment make the proposed rezoning reasonably necessary urry out the intent and purpose of the adopted Land Use Plan or part thereof ich the applicant offers in support of the proposed amendment or as offered by the applicant in support of the request with all supporting documentation, maps, summaries, etc.  If fees must be paid at the time of application submittal. For the |