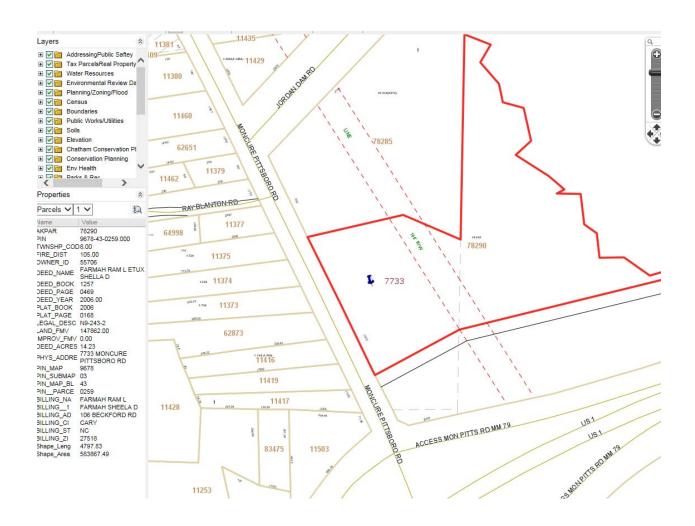

## CHATHAM COUNTY APPLICATION FOR CHANGE IN **GENERAL USE ZONING DISTRICTS**

| Applicant Information:                                                                                                                                                                                                                                                                                                                                                                                                           | Landowner Information:                                                                                                                                                                                                                                                                                                                                                                                                                                                                                         |
|----------------------------------------------------------------------------------------------------------------------------------------------------------------------------------------------------------------------------------------------------------------------------------------------------------------------------------------------------------------------------------------------------------------------------------|----------------------------------------------------------------------------------------------------------------------------------------------------------------------------------------------------------------------------------------------------------------------------------------------------------------------------------------------------------------------------------------------------------------------------------------------------------------------------------------------------------------|
| NAME: Par 5 Development Group, LLC                                                                                                                                                                                                                                                                                                                                                                                               | NAME: Ram & Sheela Farmah                                                                                                                                                                                                                                                                                                                                                                                                                                                                                      |
| ADDRESS: 2860-B NC Highway 5                                                                                                                                                                                                                                                                                                                                                                                                     | ADDRESS: 106 Beckford Road                                                                                                                                                                                                                                                                                                                                                                                                                                                                                     |
| Aberdeen, NC 28315                                                                                                                                                                                                                                                                                                                                                                                                               | Cary, NC 27518                                                                                                                                                                                                                                                                                                                                                                                                                                                                                                 |
| CONTACT PH: ( ) 910-944-0881                                                                                                                                                                                                                                                                                                                                                                                                     | CONTACT PH: ( ) 919-961-6020                                                                                                                                                                                                                                                                                                                                                                                                                                                                                   |
| EMAIL: rich@par5development.com                                                                                                                                                                                                                                                                                                                                                                                                  | EMAIL: None                                                                                                                                                                                                                                                                                                                                                                                                                                                                                                    |
| PROPER                                                                                                                                                                                                                                                                                                                                                                                                                           | TY IDENTIFICATION                                                                                                                                                                                                                                                                                                                                                                                                                                                                                              |
| Physical (911) Address: 7733 Moncure Pittsboro                                                                                                                                                                                                                                                                                                                                                                                   | Rd PARCEL (AKPAR) No.: 78290                                                                                                                                                                                                                                                                                                                                                                                                                                                                                   |
| Township: Haw River Tota                                                                                                                                                                                                                                                                                                                                                                                                         | Acreage: 14.23 Acreage to be Rezoned: 14.23                                                                                                                                                                                                                                                                                                                                                                                                                                                                    |
| CURRENT ZONING DISTRICT/CLASSIFICATION: R-1                                                                                                                                                                                                                                                                                                                                                                                      |                                                                                                                                                                                                                                                                                                                                                                                                                                                                                                                |
| PROPOSED ZONING DISTRICT/CLASSIFICATION:                                                                                                                                                                                                                                                                                                                                                                                         |                                                                                                                                                                                                                                                                                                                                                                                                                                                                                                                |
| R-1 Residential R-2 Residential F                                                                                                                                                                                                                                                                                                                                                                                                | R-5 Residential O & I Office & Institutional                                                                                                                                                                                                                                                                                                                                                                                                                                                                   |
| X NB Neighborhood Business CB Community Bus                                                                                                                                                                                                                                                                                                                                                                                      | siness Regional Business IL Light Industrial                                                                                                                                                                                                                                                                                                                                                                                                                                                                   |
| ☐ IH Heavy Industrial                                                                                                                                                                                                                                                                                                                                                                                                            |                                                                                                                                                                                                                                                                                                                                                                                                                                                                                                                |
| FEMA Flood Map Information:                                                                                                                                                                                                                                                                                                                                                                                                      |                                                                                                                                                                                                                                                                                                                                                                                                                                                                                                                |
| Flood Map No. : 3710967800K                                                                                                                                                                                                                                                                                                                                                                                                      | Map Date: 02/02/2007 Flood Zone: None                                                                                                                                                                                                                                                                                                                                                                                                                                                                          |
| WATERSHED Information:                                                                                                                                                                                                                                                                                                                                                                                                           |                                                                                                                                                                                                                                                                                                                                                                                                                                                                                                                |
| Current Watershed Classification: WSIV-PA                                                                                                                                                                                                                                                                                                                                                                                        | Within Jordan Lake Buffer Area: ☐Yes ☒No ☐Unknown                                                                                                                                                                                                                                                                                                                                                                                                                                                              |
| APPLICATION                                                                                                                                                                                                                                                                                                                                                                                                                      |                                                                                                                                                                                                                                                                                                                                                                                                                                                                                                                |
|                                                                                                                                                                                                                                                                                                                                                                                                                                  | SUBMITTAL REQUIREMENTS                                                                                                                                                                                                                                                                                                                                                                                                                                                                                         |
| Attach the following as required in Section 19.4.C                                                                                                                                                                                                                                                                                                                                                                               |                                                                                                                                                                                                                                                                                                                                                                                                                                                                                                                |
| ☐ Map of the property showing the parcel or portions ☐ Written legal description of such land ☐ Any alleged error in the Ordinance, if any, which w ☐ The changed or changing conditions, if any, which ☐ The manner in which the proposed rezoning will ca ☐ List all other circumstances, factors, and reason who ☐ All other information required on this application of Please provide 16 sets of this application submittal | of the zoning ordinance:  It thereof that are affected by this rezoning request.  Sould be remedied by the proposed amendment make the proposed rezoning reasonably necessary urry out the intent and purpose of the adopted Land Use Plan or part thereof ich the applicant offers in support of the proposed amendment or as offered by the applicant in support of the request with all supporting documentation, maps, summaries, etc.  If fees must be paid at the time of application submittal. For the |

Farmah Parcel Legal Description Haw River Township Chatham County, North Carolina

The following described tract of land lies on the eastern side of Moncure Pittsboro Road in the Haw River Township and being a portion of the land in the deeds duly recorded in Deed Book 668, Page 86 and Deed Book 1257, Page 469 both of the Chatham County, North Carolina registry, and is more fully described as follows:

Beginning at an existing 5/8" rebar on the eastern right-of-way margin of Moncure Pittsboro Road, SR 1012, and running thence with the southern line the Dennis M. Fair & wife, Starr H. Fair parcel as recorded in Deed Book 876, Page 276 of the Chatham County Registry, N77°01'22"E 363.37 feet to an existing 5/8" rebar; thence S66°58'49"E 236.86 feet to an existing 5/8" rebar; thence N01°01'48"E 226.19 feet to a point; thence N01°01'48"E 302.90 feet to a point; thence N01°01'48"E 25.97 feet to a point; thence N01°01'48"E 102.31 feet to a point; thence N01°01'48"E 104.67 feet to a point; thence with the centerline of the branch the following 18 calls: S68°39'30"E 105.49 feet to a point; thence S30°31'39"W 76.84 feet to a point; thence **S41°00'25"E 106.79** feet to a point; thence **S11°35'12"E 70.15** feet to a point; thence \$74°39'56"E 80.97 feet to a point; thence \$12°38'54"E 125.97 feet to a point; thence S47°27'20"W 78.09 feet to a point; thence S57°27'25"E 146.70 feet to a point; thence **S49°20'35"E 77.31** feet to a point; thence **S62°41'47"W 32.54** feet to a point; thence S88°55'15"E 89.46 feet to a point; thence S06°42'48"E 114.72 feet to a point; thence S54°46'10"E 57.52 feet to a point; thence S06°10'12"E 91.99 feet to a point; thence N89°13'58"E 91.66 feet to a point; thence S54°47'25"E 118.08 feet to a point; thence N74°03'42"E 97.96 feet to a point; thence S68°39'59"E 52.51 feet to a point; thence leaving said branch \$76°16'00"W 50.00 feet to a point; thence \$76°16'00"W 444.47 feet to a point; thence **S76°16'00"W 149.29** feet to a point; thence **S76°16'00"W 237.15** feet to an existing 5/8" rebar; thence \$61°47'27"W 352.55 feet to an existing 1/2" iron pipe on the eastern right-of-way margin of Moncure Pittsboro Road; thence with said right-of-way margin N26°10'16"W 578.76 feet to the Point of Beginning, said tract of land containing 13.398 acres, more or less.