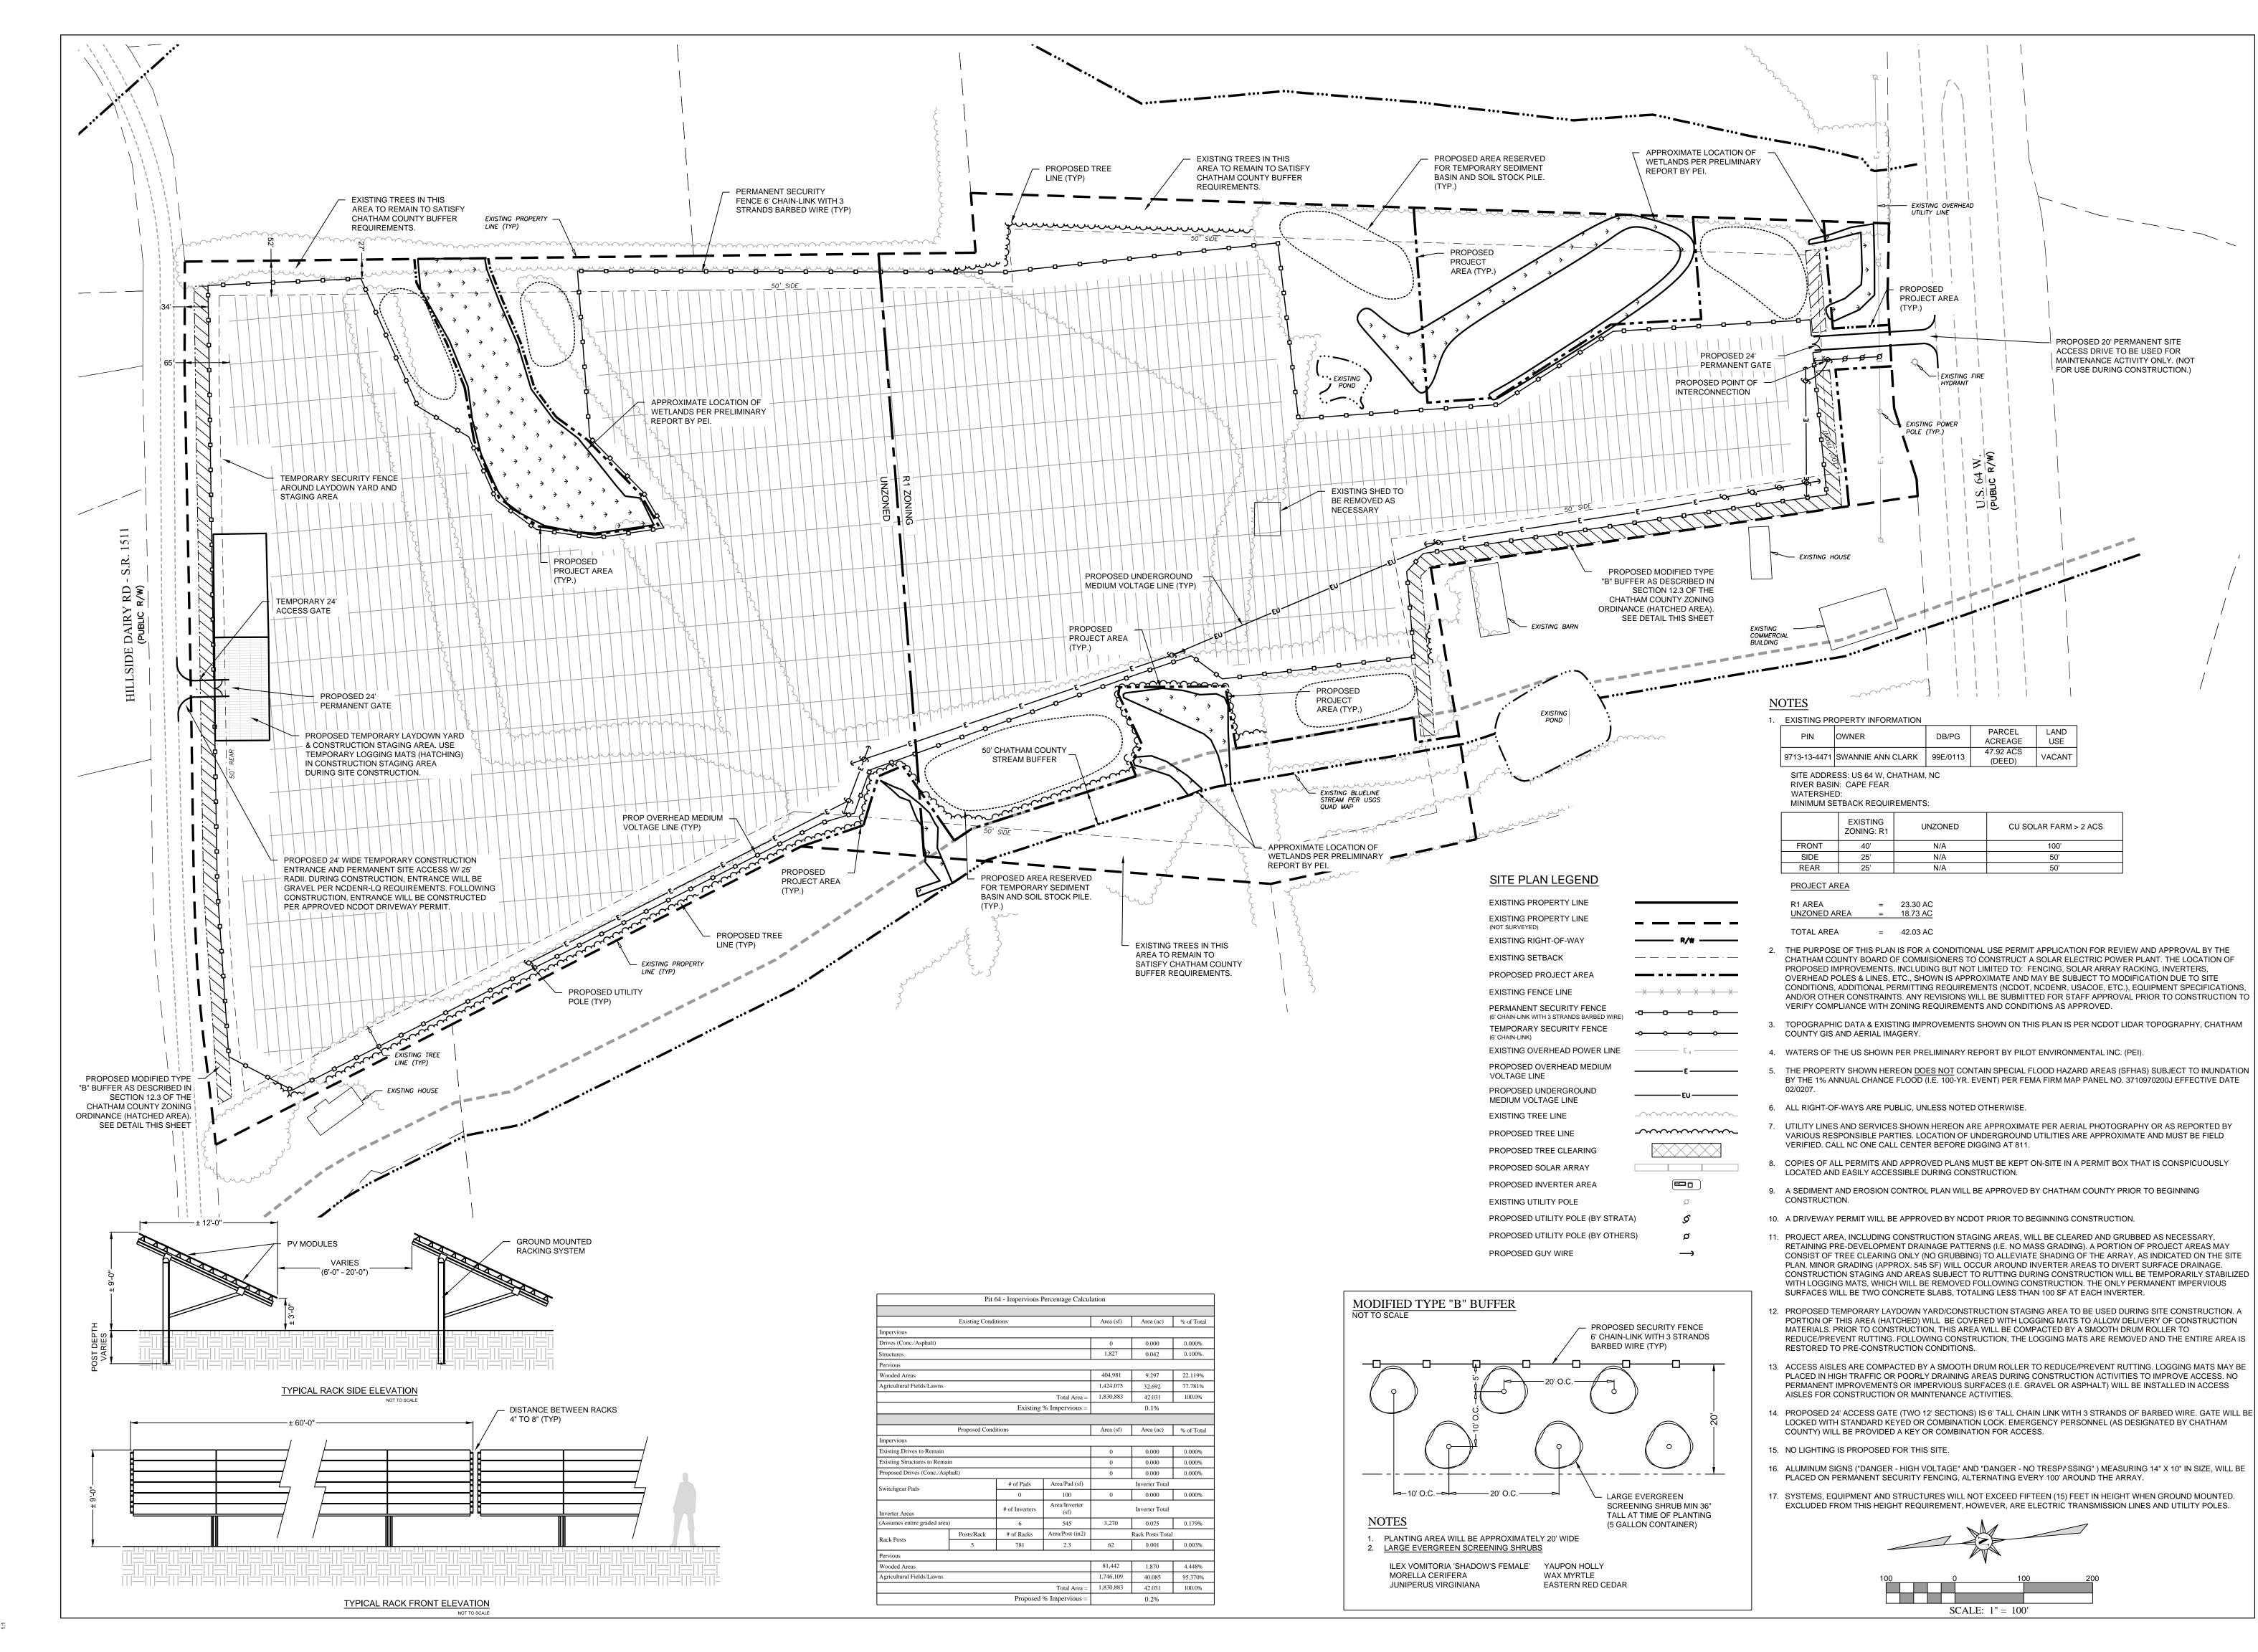

www.stratasolar.com NC License No.: D-0298

DEVELOPER / CONSULTANTS

PROPOSED 20' PERMANENT SITE ACCESS DRIVE TO BE USED FOR

MAINTENANCE ACTIVITY ONLY. (NOT

FOR USE DURING CONSTRUCTION.)

PARCEL

ACREAGE

(DEED)

CU SOLAR FARM > 2 ACS

08/01/2014 C-322-P64 PROJECT NAME PIT 64 5.00 MWp AC

THIS DRAWING IS PROTECTED BY COPYRIGHT.
THIS DOCUMENT IS THE SOLE PROPERTY OF
STRATA SOLAR, LLC. ANY USE, REPRODUCTION, DISTRIBUTION, PUBLICATION, OR

PRESENTATION IS BY EXPRESS PERMISSION OF STRATA SOLAR LLC. DO NOT SCALE DRAWINGS. USE FIGURED DIMENSIONS ONLY.

COPYRIGHT © 2014 STRATA SOLAR, LLC.

**PRELIMINARY** SITE PLAN

1" = 100'