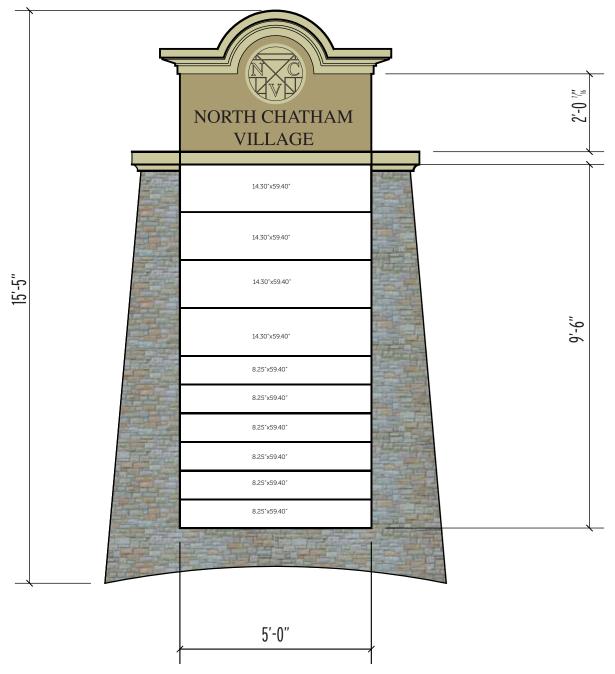

## SIGN SPECIFICATIONS

Please sign & return drawing/s to FASTSIGNS LANDLORD OR AGENT Signature below indicates approval of BOTH design & placement of sign/s SIGNATURE DATE

## \*DRAWING IS NOT TO SCALE BUT IS PROPORTIONATE\*

FIELD VERIFY ALL MEASUREMENTS BEFORE BEGINNING ANY WORK. INSTALLER TO VERIFY MOUNTING SURFACE PRIOR TO INSTALLATION.

THE BORROWER AGREES, IT SHALL NOT
BE REPRODUCED, COPIED OR
DISPOSED OF, DIRECTLY OR INDIRECTLY, NOR
USED FOR ANY PURPOSE WITHOUT PERMISSION.

THIS PROOF REPRESENTS WHAT THE FINAL PRODUCT WILL LOOK LIKE.
IT IS THE CUSTOMER'S SOLE RESPONSIBILITY TO CHECK TYPE AND COLORS FOR SPELLING AND ACCURACY BEFORE SIGNING OFF ON THE LAYOUT. IF A MISTAKE IS FOUND ONCE JOB HAS BEEN PRODUCED, CUSTOMER WILL BE RESPONSIBLE FOR COST OF RE-PRODUCTION.