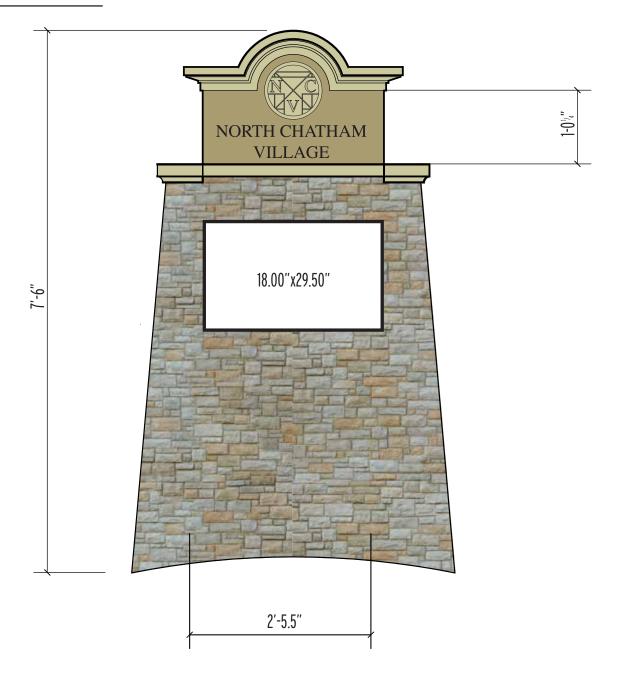

## SIGN SPECIFICATIONS

Please sign & return drawing/s to FASTSIGNS
OR AGENT
SIGNATURE
HERE

Please sign & return drawing/s to FASTSIGNS
Signature below indicates approval of BOTH design & placement of sign/s
DATE

DATE

THIS DRAWING IS THE PROPERTY OF FASTSIGNS.
THE BORROWER AGREES, IT SHALL NOT
BE REPRODUCED, COPIED OR
DISPOSED OF, DIRECTLY OR INDIRECTLY, NOR
USED FOR ANY PURPOSE WITHOUT PERMISSION.

THIS PROOF REPRESENTS WHAT THE FINAL PRODUCT WILL LOOK LIKE.
IT IS THE CUSTOMER'S SOLE RESPONSIBILITY TO CHECK TYPE AND COLORS FOR SPELLING AND ACCURACY BEFORE SIGNING OFF ON THE LAYOUT. IF A MISTAKE IS FOUND ONCE JOB HAS BEEN PRODUCED, CUSTOMER WILL BE RESPONSIBLE FOR COST OF RE-PRODUCTION.