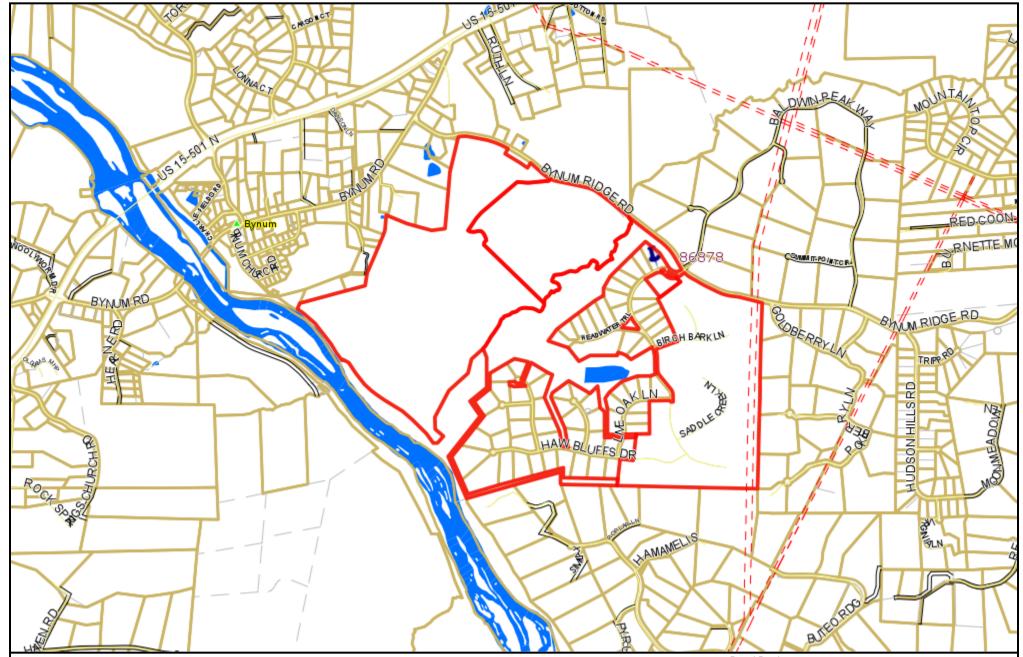

## **Property Map**

The data provided on this map are prepared for the inventory of real property found within Chatham County, NC and are compiled from recorded plats, deeds, and other public records and data. This data is for informational purposes only and should not be substituted for a true title search, property appraisal, survey, or for zoning verification.

Parcel Number: 3027

Map Number: 9763-05-9347.000 Owner Name: THE RETREAT ON HAW RIVER LLC

Owner Address: PROPERTY TAX DEPT

Owner City: CHARLOTTE Owner State: NC

Owner Zip: 28202 Tax Year: 2014 Description: M4-19 Deed Book: 1529 Deed Page: 0056 Plat Book:: 2004 Plat Page: 0176 Deed Acres: 198.622

Physical Address: 308 BYNUM RIDGE RD Improvement Value: 1308

Land Value: 2114683

Fire District: 107
Township Code: 2 One Inch = 1600 Feet