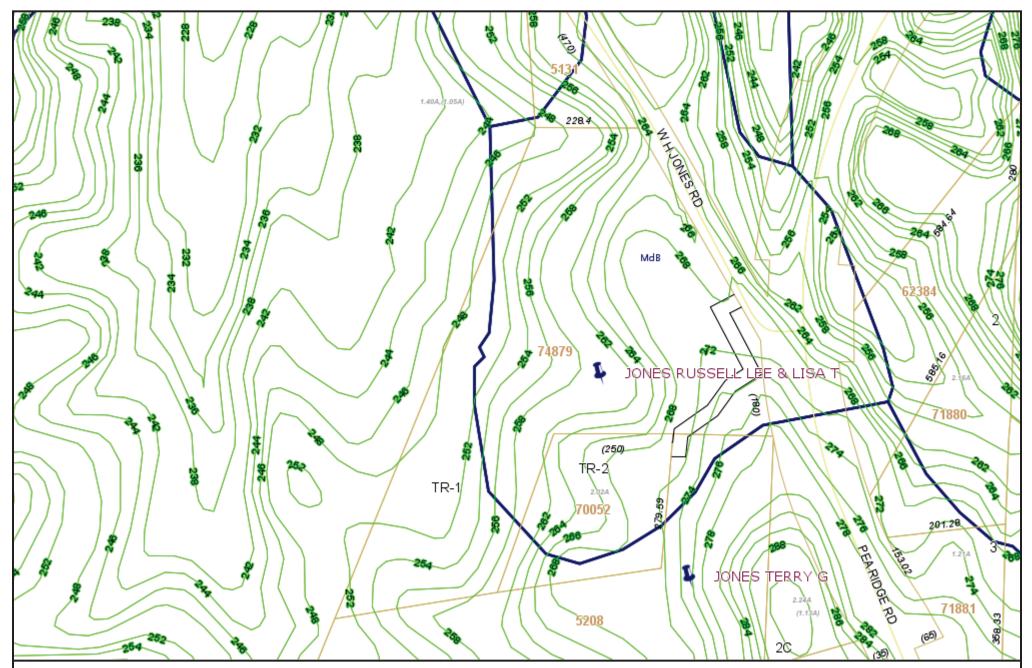

## CHATHAM COUNTY, NC

Property Map

Disclaimer: The data provided on this map are prepared for the inventory of real property found within Chatham County, NC and are compiled from recorded plats, deeds, and other public records and data. This data is for informational purposes only and should not be substituted for a true title search, property appraisal, survey, or for zoning verification.