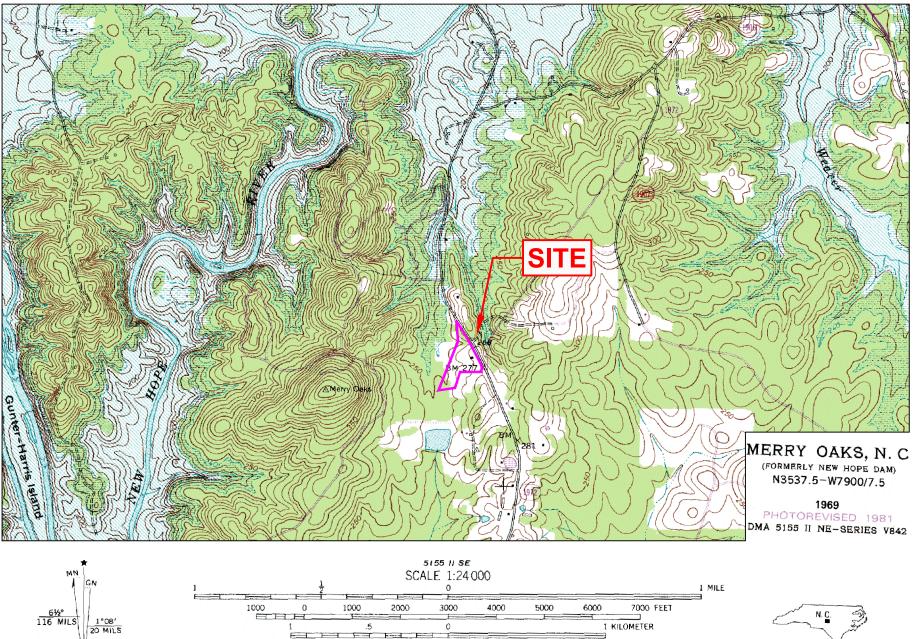

## USGS TOPO MAP - 13-029 - EXTRA GARAGE III

QUADRANGLE LOCATION

CONTOUR INTERVAL 10 FEET NATIONAL GEODETIC VERTICAL DATUM OF 1929

UTM GRID AND 1981 MAGNETIC NORTH DECLINATION AT CENTER OF SHEET