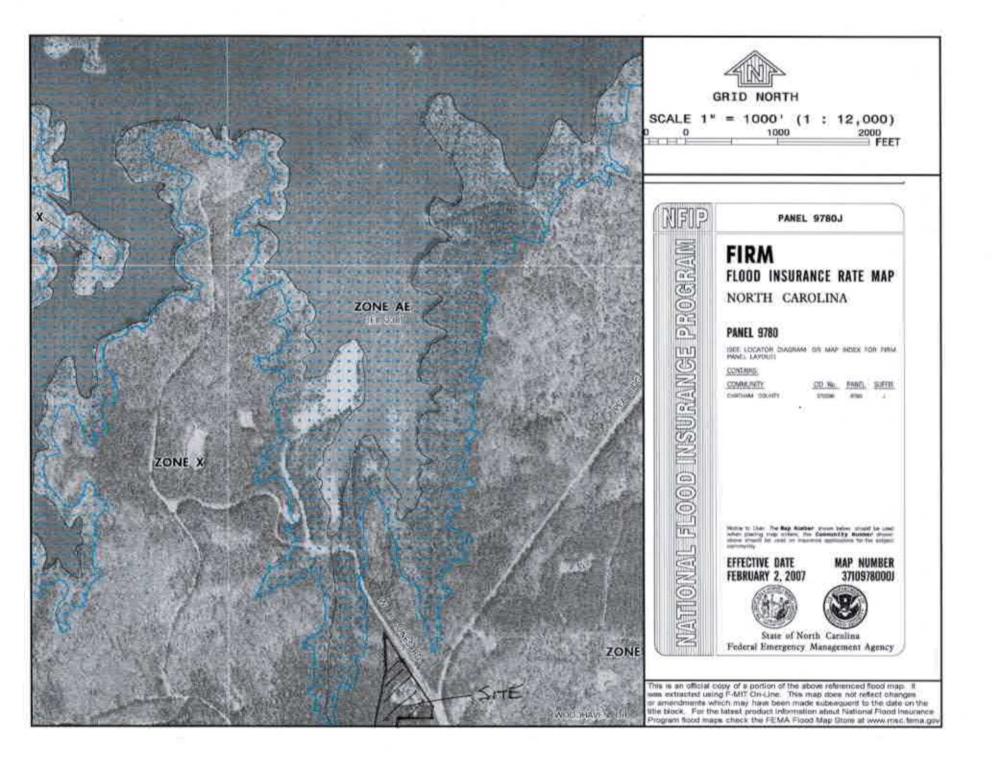

Exhibits



## CHATHAM COUNTY, NC



Property Map

Disclaimer: The data provided on this map are prepared for the inventory of real property found within Chatham County, NC and are compiled from recorded plats, deeds, and other public records and data. This data is for informational purposes only and should not be substituted for a true title search, property appraisal, survey, or for zoning verification.





## USGS TOPO MAP - 13-029 - EXTRA GARAGE III



QUADRANGLE LOCATION

CONTOUR INTERVAL 10 FEET NATIONAL GEODETIC VERTICAL DATUM OF 1929

UTM GRID AND 1981 MAGNETIC NORTH DECLINATION AT CENTER OF SHEET