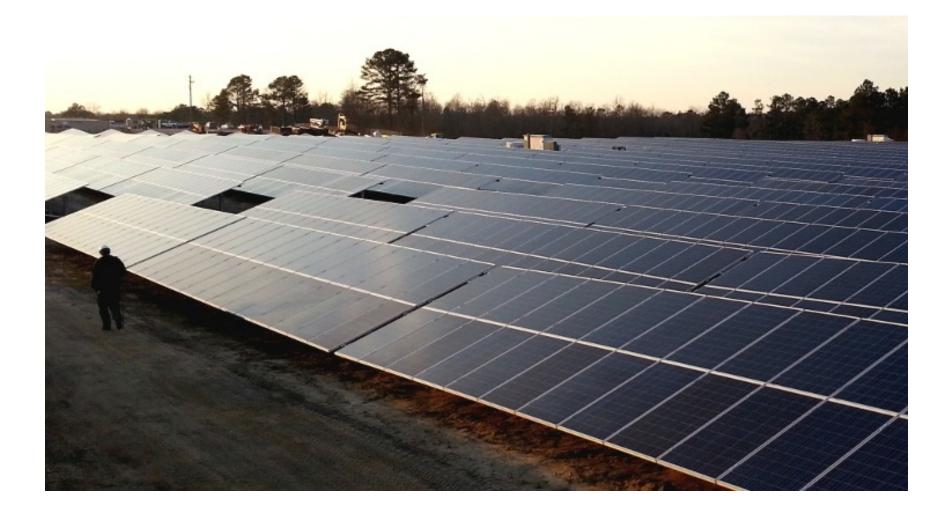

# Chatham County Appearance Commission

# Vickers Solar Electric Power Plant 2 MW

#### Strata Solar

• NC is ranked fifth in solar energy generation

• Strata is largest solar developer in NC and the sixth largest solar contractor in the nation

• Operate 40 5-MW farms in NC; will construct approx. 40 farms this year

#### Vickers Solar Farm

- 12 ac. Project on 98 acres total
- Approx. 10,000 3'x 6' Solar Panels
- Mounted on Aluminum racks
- 8' 10' high excluding utility poles
- Polycrystalline Silicon Photovoltaic (PV) Cell Panels, flat-blue color

## Typical 5MW Solar Farm



#### **Solar Panels**



## Solar Farm Location and Buffers

• Transitional area near consumers to absorb power

• No impact municipal services, schools or utilities

• Typical project has existing and installed buffers

• Buffers are subject to additional conditions

#### Solar Farm Region



#### **Immediate Area**



## Similar Visual Impact Uses

- Large-scale Greenhouse Facilities
- Subdivisions
- Public Works / Public Utilities
- Schools
- Manufactured Homes
- Agricultural Buildings

## Job Creation

• 90 professional staff: engineers, project managers, attorneys, accountants, technicians

• 500 – 1,200 construction staff

- Average 1,000 NC jobs throughout the year
- Additional Vendor, Subcontractor and Service Jobs

## **Appraisal Analysis**

- No Noise
- No Emissions
- No Odor
- No Hazardous Materials
-