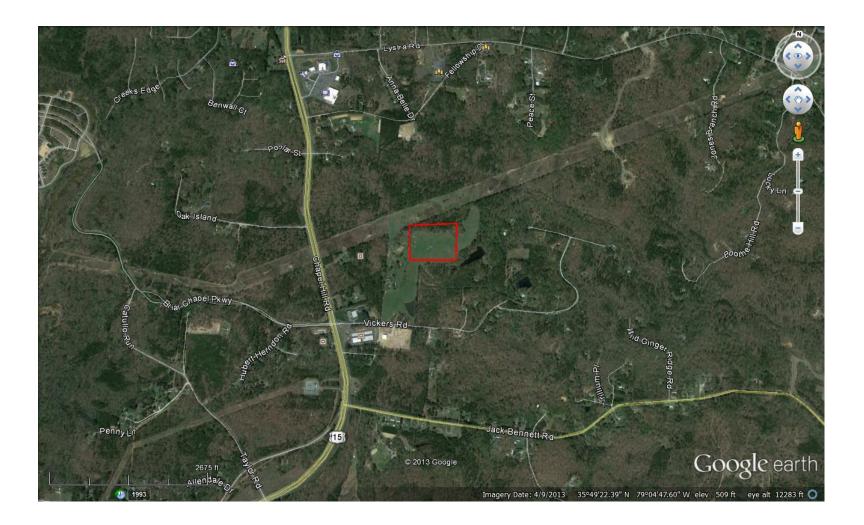

W

#### Strata Solar

• NC is ranked fifth in solar energy generation

• Strata is largest solar developer in NC and the sixth largest solar contractor in the nation

• Operate 40 5-MW farms in NC; will construct approx. 40 farms this year

#### Vickers Solar Farm

- 12 ac. Project on 98 acres total
- Approx. 10,000 3'x 6' Solar Panels
- Mounted on Aluminum racks
- 8' 10' high excluding utility poles
- Polycrystalline Silicon Photovoltaic (PV) Cell Panels, flat-blue color

## Typical 5MW Solar Farm



#### **Solar Panels**



## Solar Farm Location and Buffers

• Transitional area near consumers to absorb power

• No impact municipal services, schools or utilities

• Typical project has existing and installed buffers

• Buffers are subject to additional conditions

#### Solar Farm Region



#### **Immediate Area**



## Similar Visual Impact Uses

- Large-scale Greenhouse Facilities
- Subdivisions
- Public Works / Public Utilities
- Schools
- Manufactured Homes
- Agricultural Buildings

## Job Creation

• 90 professional staff: engineers, project managers, attorneys, accountants, technicians

• 500 – 1,200 construction staff

- Average 1,000 NC jobs throughout the year
- Additional Vendor, Subcontractor and Service Jobs

## **Appraisal Analysis**

- No Noise
- No Emissions
- No Odor
- No Hazardous Materials
- No Traffic

#### Solar Farm Meets General SUP Conditions

- Use is Eligible in the district
- Use is Desirable
- Use will not impair integrity or character of adjoining area and will not endanger the public
- Use is consistent with Land Conservation and Development Pla