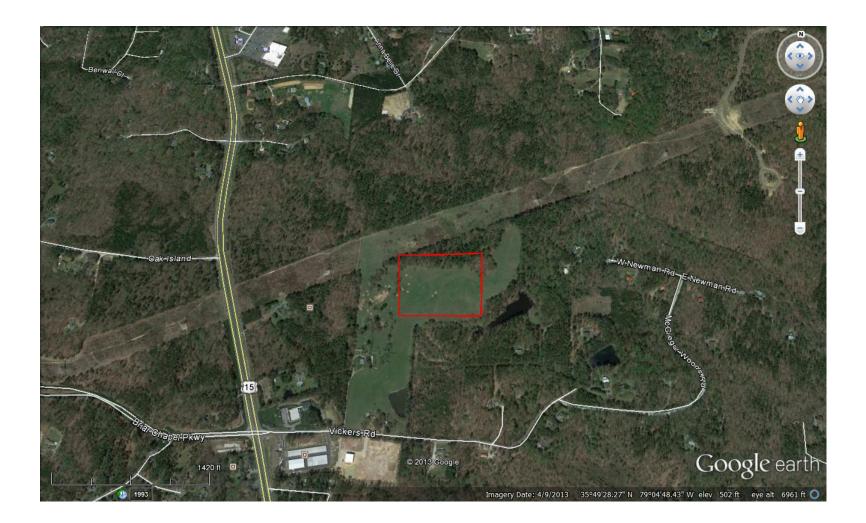

is ranked fifth in solar energy generation

• Strata is largest solar developer in NC and the sixth largest solar contractor in the nation

• Operate 40 5-MW farms in NC; will construct approx. 40 farms this year

#### Vickers Solar Farm

- 12 ac. Project on 98 acres total
- Approx. 10,000 3'x 6' Solar Panels
- Mounted on Aluminum racks
- 8' 10' high excluding utility poles
- Polycrystalline Silicon Photovoltaic (PV) Cell Panels, flat-blue color

## Typical 5MW Solar Farm



#### **Solar Panels**



## Solar Farm Location and Buffers

• Transitional area near consumers to absorb power

• No impact municipal services, schools or utilities

• Typical project has existing and installed buffers

• Buffers are subject to additional conditions

#### Solar Farm Region



#### **Immediate Area**



## Similar Visual Impact Uses

- Large-scale Greenhouse Facilities
- Subdivisions
- Public Works / Public Utilities
- Schools
- Manufactured Homes
- Agricultural Buildings

## Job Creation

• 90 professional staff: engineers, project managers, attorneys, accountants, technicians

• 500 – 1,200 construction staff

- Average 1,000 NC jobs throughout the year
- Additional Vendor, Subcontractor and Service Jobs

## **Appraisal Analysis**

- No Noise
- No Emissions
- No Odor
- No Hazardous Materials
- No Traffic

#### Solar Farm Meets General SUP Conditions

- Use is Eligible in the district
- Use is Desirable
- Use will not impair integrity or character of adjoining area and will not endanger the public
- Use is consistent with Land Conservation and Development Plan
- Use has adequate facili