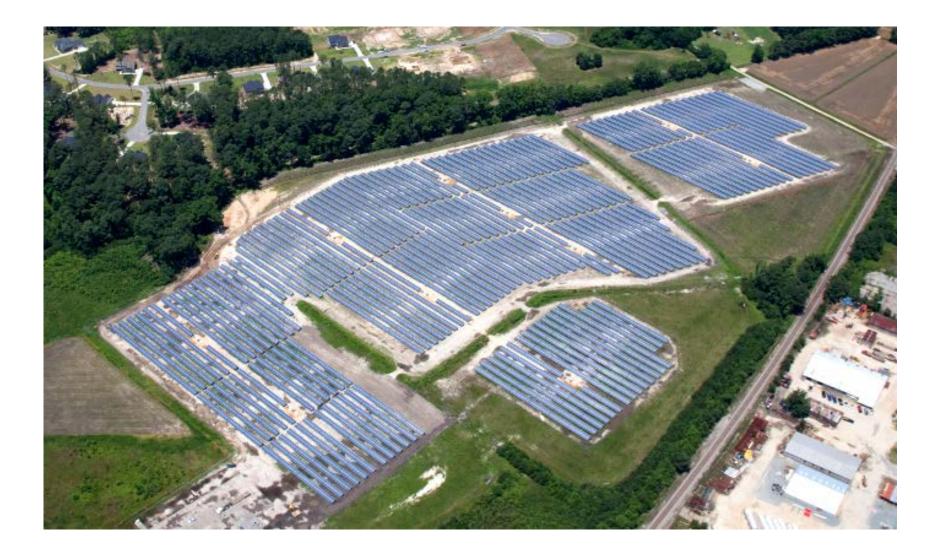

# Chatham County Appearance Commission

# Vickers Solar Electric Power Plant 2 MW

#### Strata Solar

• NC is ranked fifth in solar energy generation

• Strata is largest solar developer in NC and the sixth largest solar contractor in the nation

• Operate 40 5-MW farms in NC; will construct approx. 40 farms this year

#### Vickers Solar Farm

- 12 ac. Project on 98 acres total
- Approx. 10,000 3'x 6' Solar Panels
- Mounted on Aluminum racks
- 8' 10' high excluding utility poles
- Polycrystalline Silicon Photovoltaic (PV) Cell Panels, flat-blue color

## Typical 5MW Solar Farm



#### **Solar Panels**



## Solar Farm Location and Buffers

• Transitional area near consumers to absorb power

• No impact municipal services, schools or utilities

• Typical project has existing and installed buffers

• Buffers are subject to additional conditions

#### Solar Farm Region



#### **Immediate Area**



## Similar Visual Impact Uses

- Large-scale Greenhouse Facilities
- Subdivisions
- Public Works / Public Utilities
- Schools
- Manufactured Homes
- Agricultural Buildings

## Job Creation

• 90 professional staff: engineers, project managers, attorneys, accountants, technicians

• 500 – 1,200 construction staff

- Average 1,000 NC jobs throughout the year
- Additional Vendor, Subcontractor and Service Jobs

## **Appraisal Analysis**

- No Noise
- No Emissions
- No Odor
-