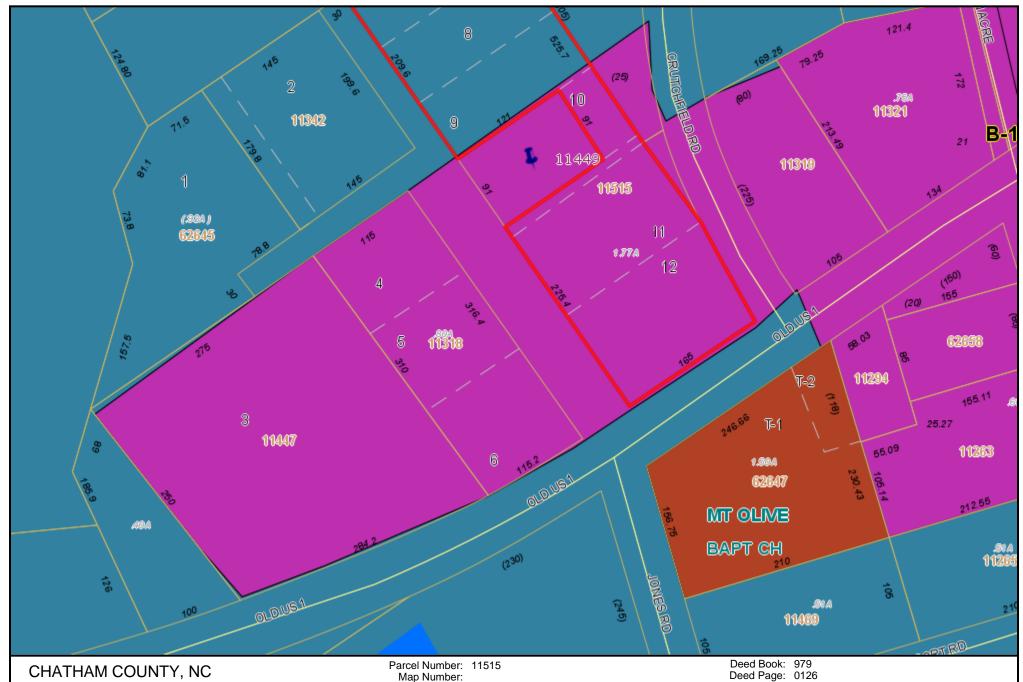

## Property Map

The data provided on this map are prepared for the inventory of real property found within Chatham County, NC and are compiled from recorded plats, deeds, and other public records and data. This data is for informational purposes only and should not be substituted for a true title search, property appraisal, survey, or for zoning verification.

Owner Name: LAYNE FAMILY INVESTMENTS LLC
Owner Address: 29931 FOXHILL RD
Owner City: PERRYSBURG
Owner State: OH

Owner Zip: 43551 Tax Year: 2014 Description: N9-39

Plat Book:: 6 Plat Page: 0043 Deed Acres: 1.771 Physical Address: OLD US 1 Improvement Value: 0

Land Value: 42939 Fire District: 105
Township Code: 8

One Inch = 100 Feet