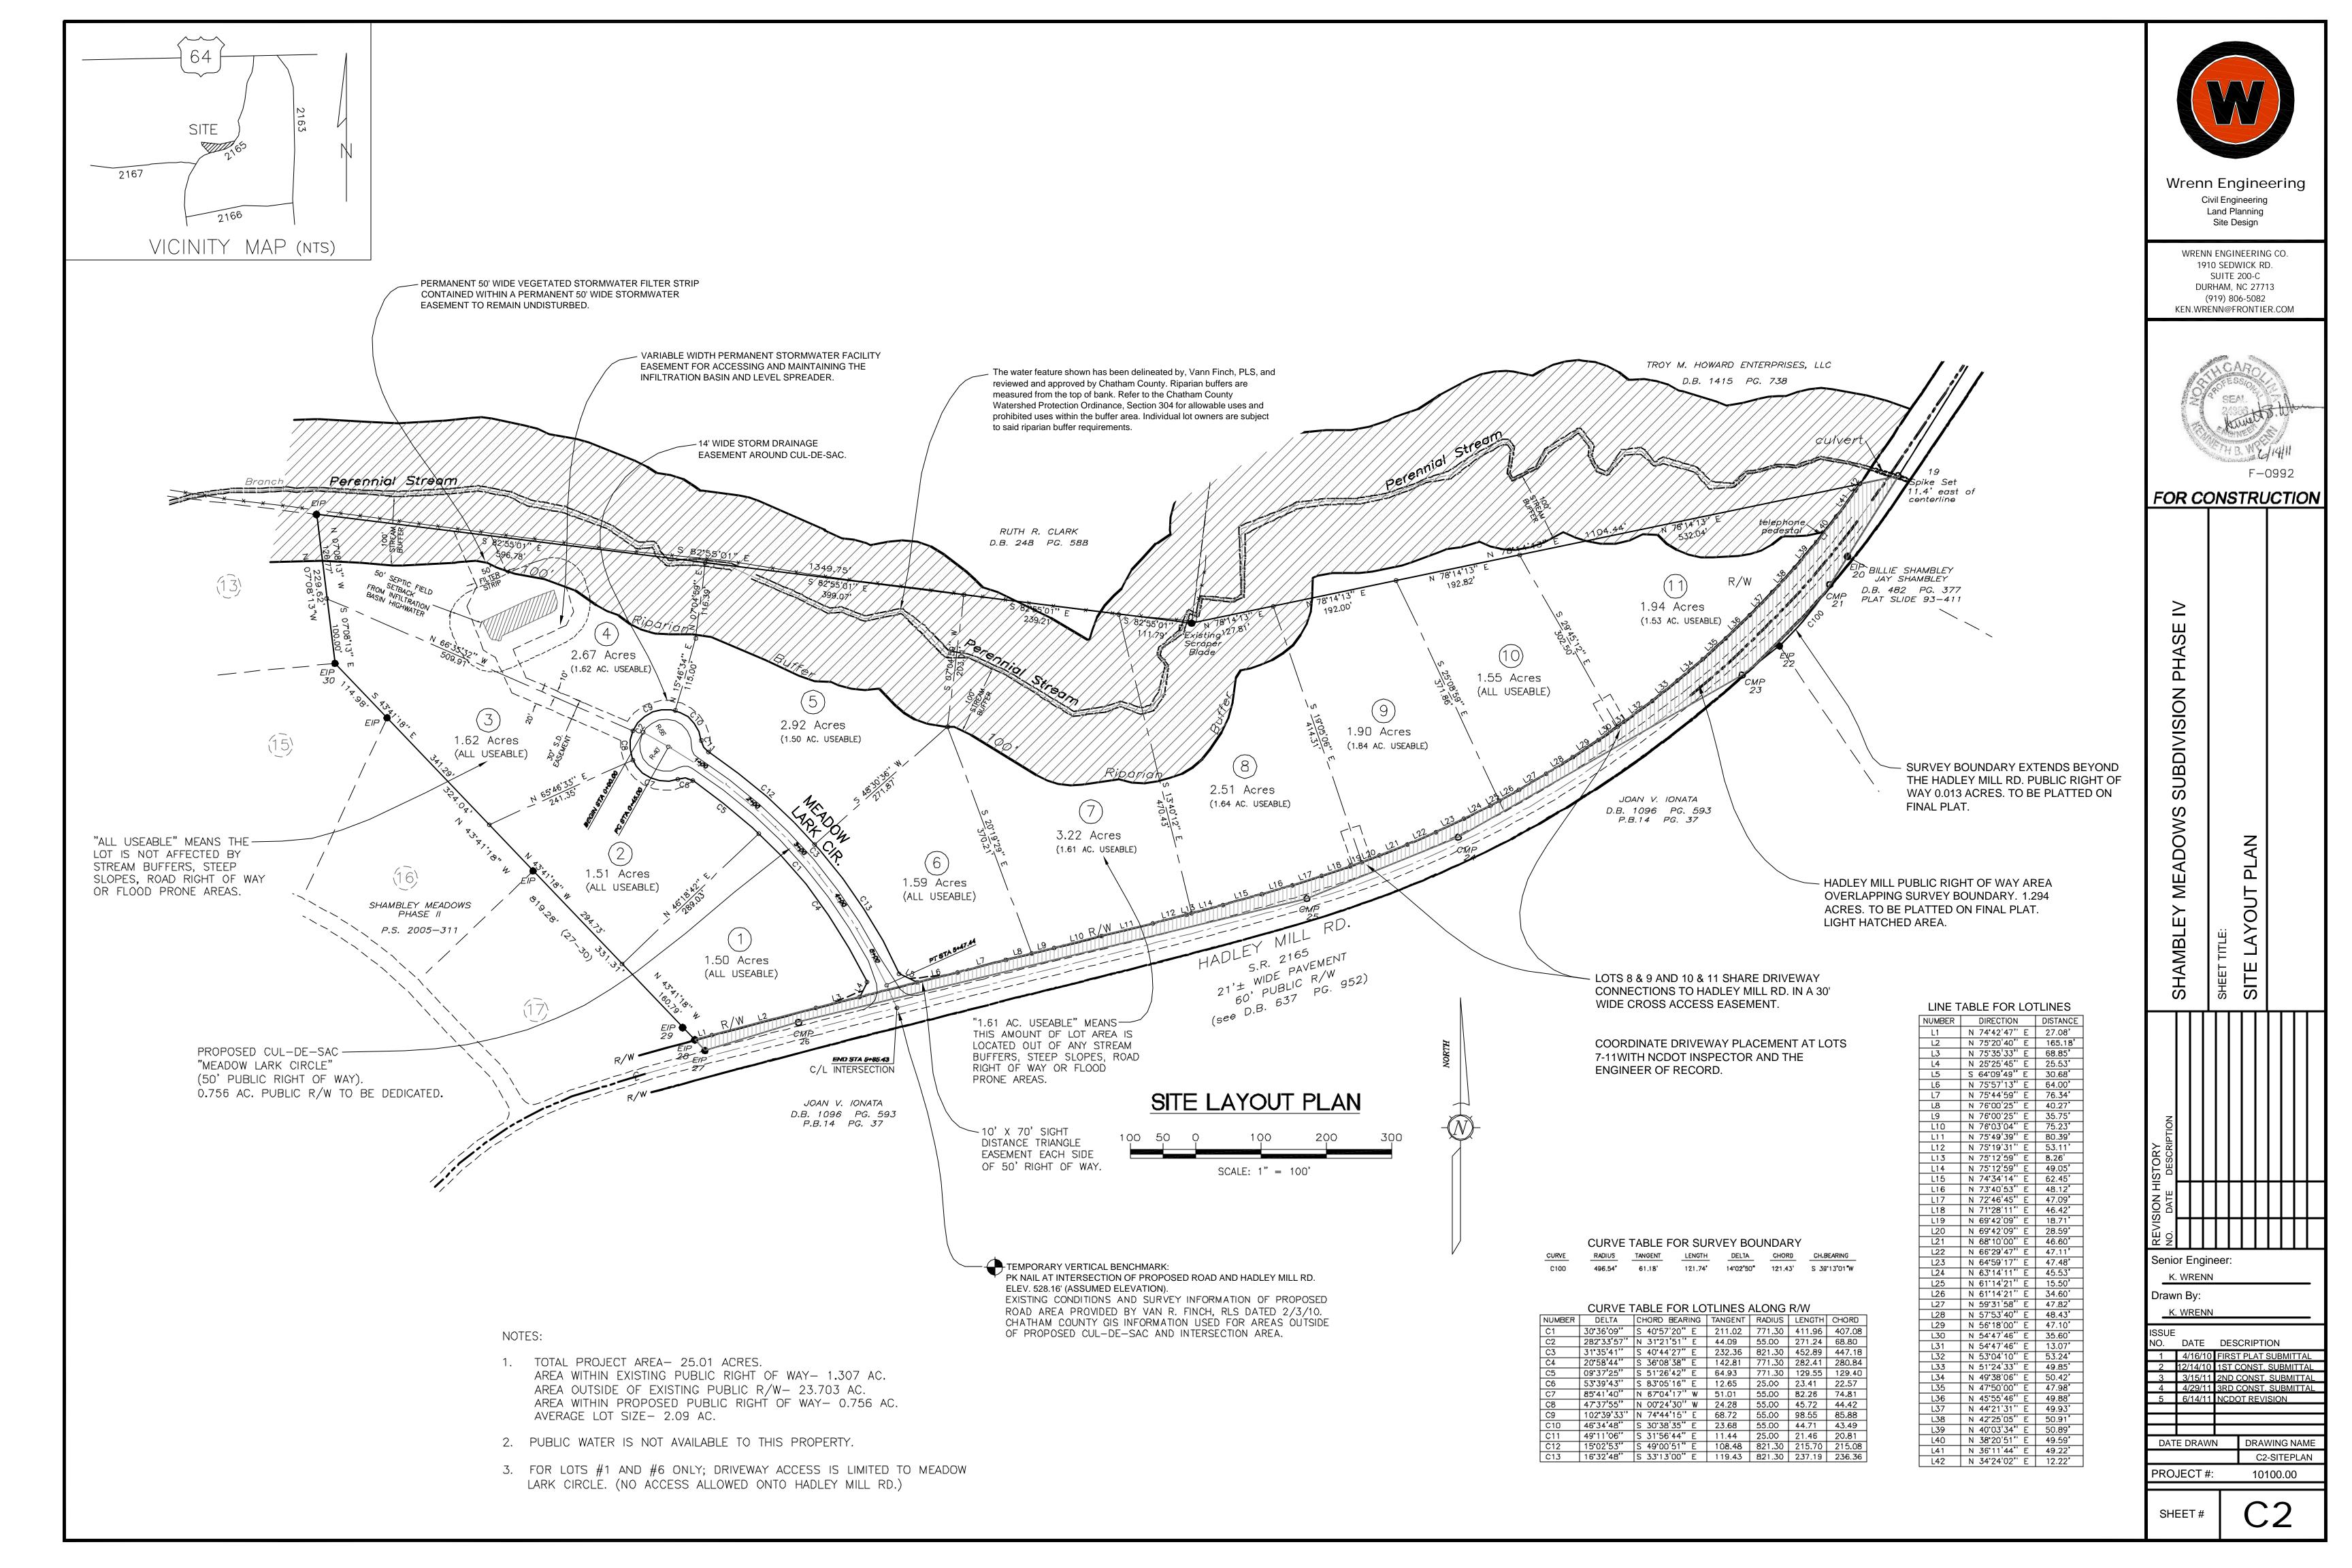

SITE LAYOUT PLAN

GRADING & STORM DRAINAGE PLAN

EROSION CONTROL PLAN

**EROSION CONTROL DETAILS** 

CUL-DE-SAC PLAN-PROFILE (0+00 - 5+75.25)

CUL-DE-SAC ROADWAY CROSS SECTIONS (0+00 - 3+25)

CUL-DE-SAC ROADWAY CROSS SECTIONS (3+50 - 5+75.25)

ken.wrenn@frontier.com Email:

PARCEL & PROJECT DATA:

PIN: 9711-38-9544.000. AKPAR #: 87394. Zone: Not Zoned.

Project: 11 lot subdivision.

Average lot size: 2.09 ± ac.

Total project parcel area (includes Hadley Mill R/W Rd. area): 25.01± ac. Total project parcel area (not including Hadley Mill R/W Rd. area): 23.703± ac.

Total project impervious area onsite: 1.633 ac. (6.89%).

Total project impervious area offsite: 0.017 ac.

Total impervious area allowed on all lots: 1.267 ac.

Impervious area per lot allowed on lots 1-3: 4,000 s.f.

Impervious area per lot allowed on lots 4-11: 5,400 s.f.

Total impervious paved area onsite inside new public r/w: 0.361 ac.

Total impervious paved area offsite (within Hadley Mill Rd. R/W): 0.017 ac.

Total disturbed area: 1.92 ac. (83,809 s.f.)