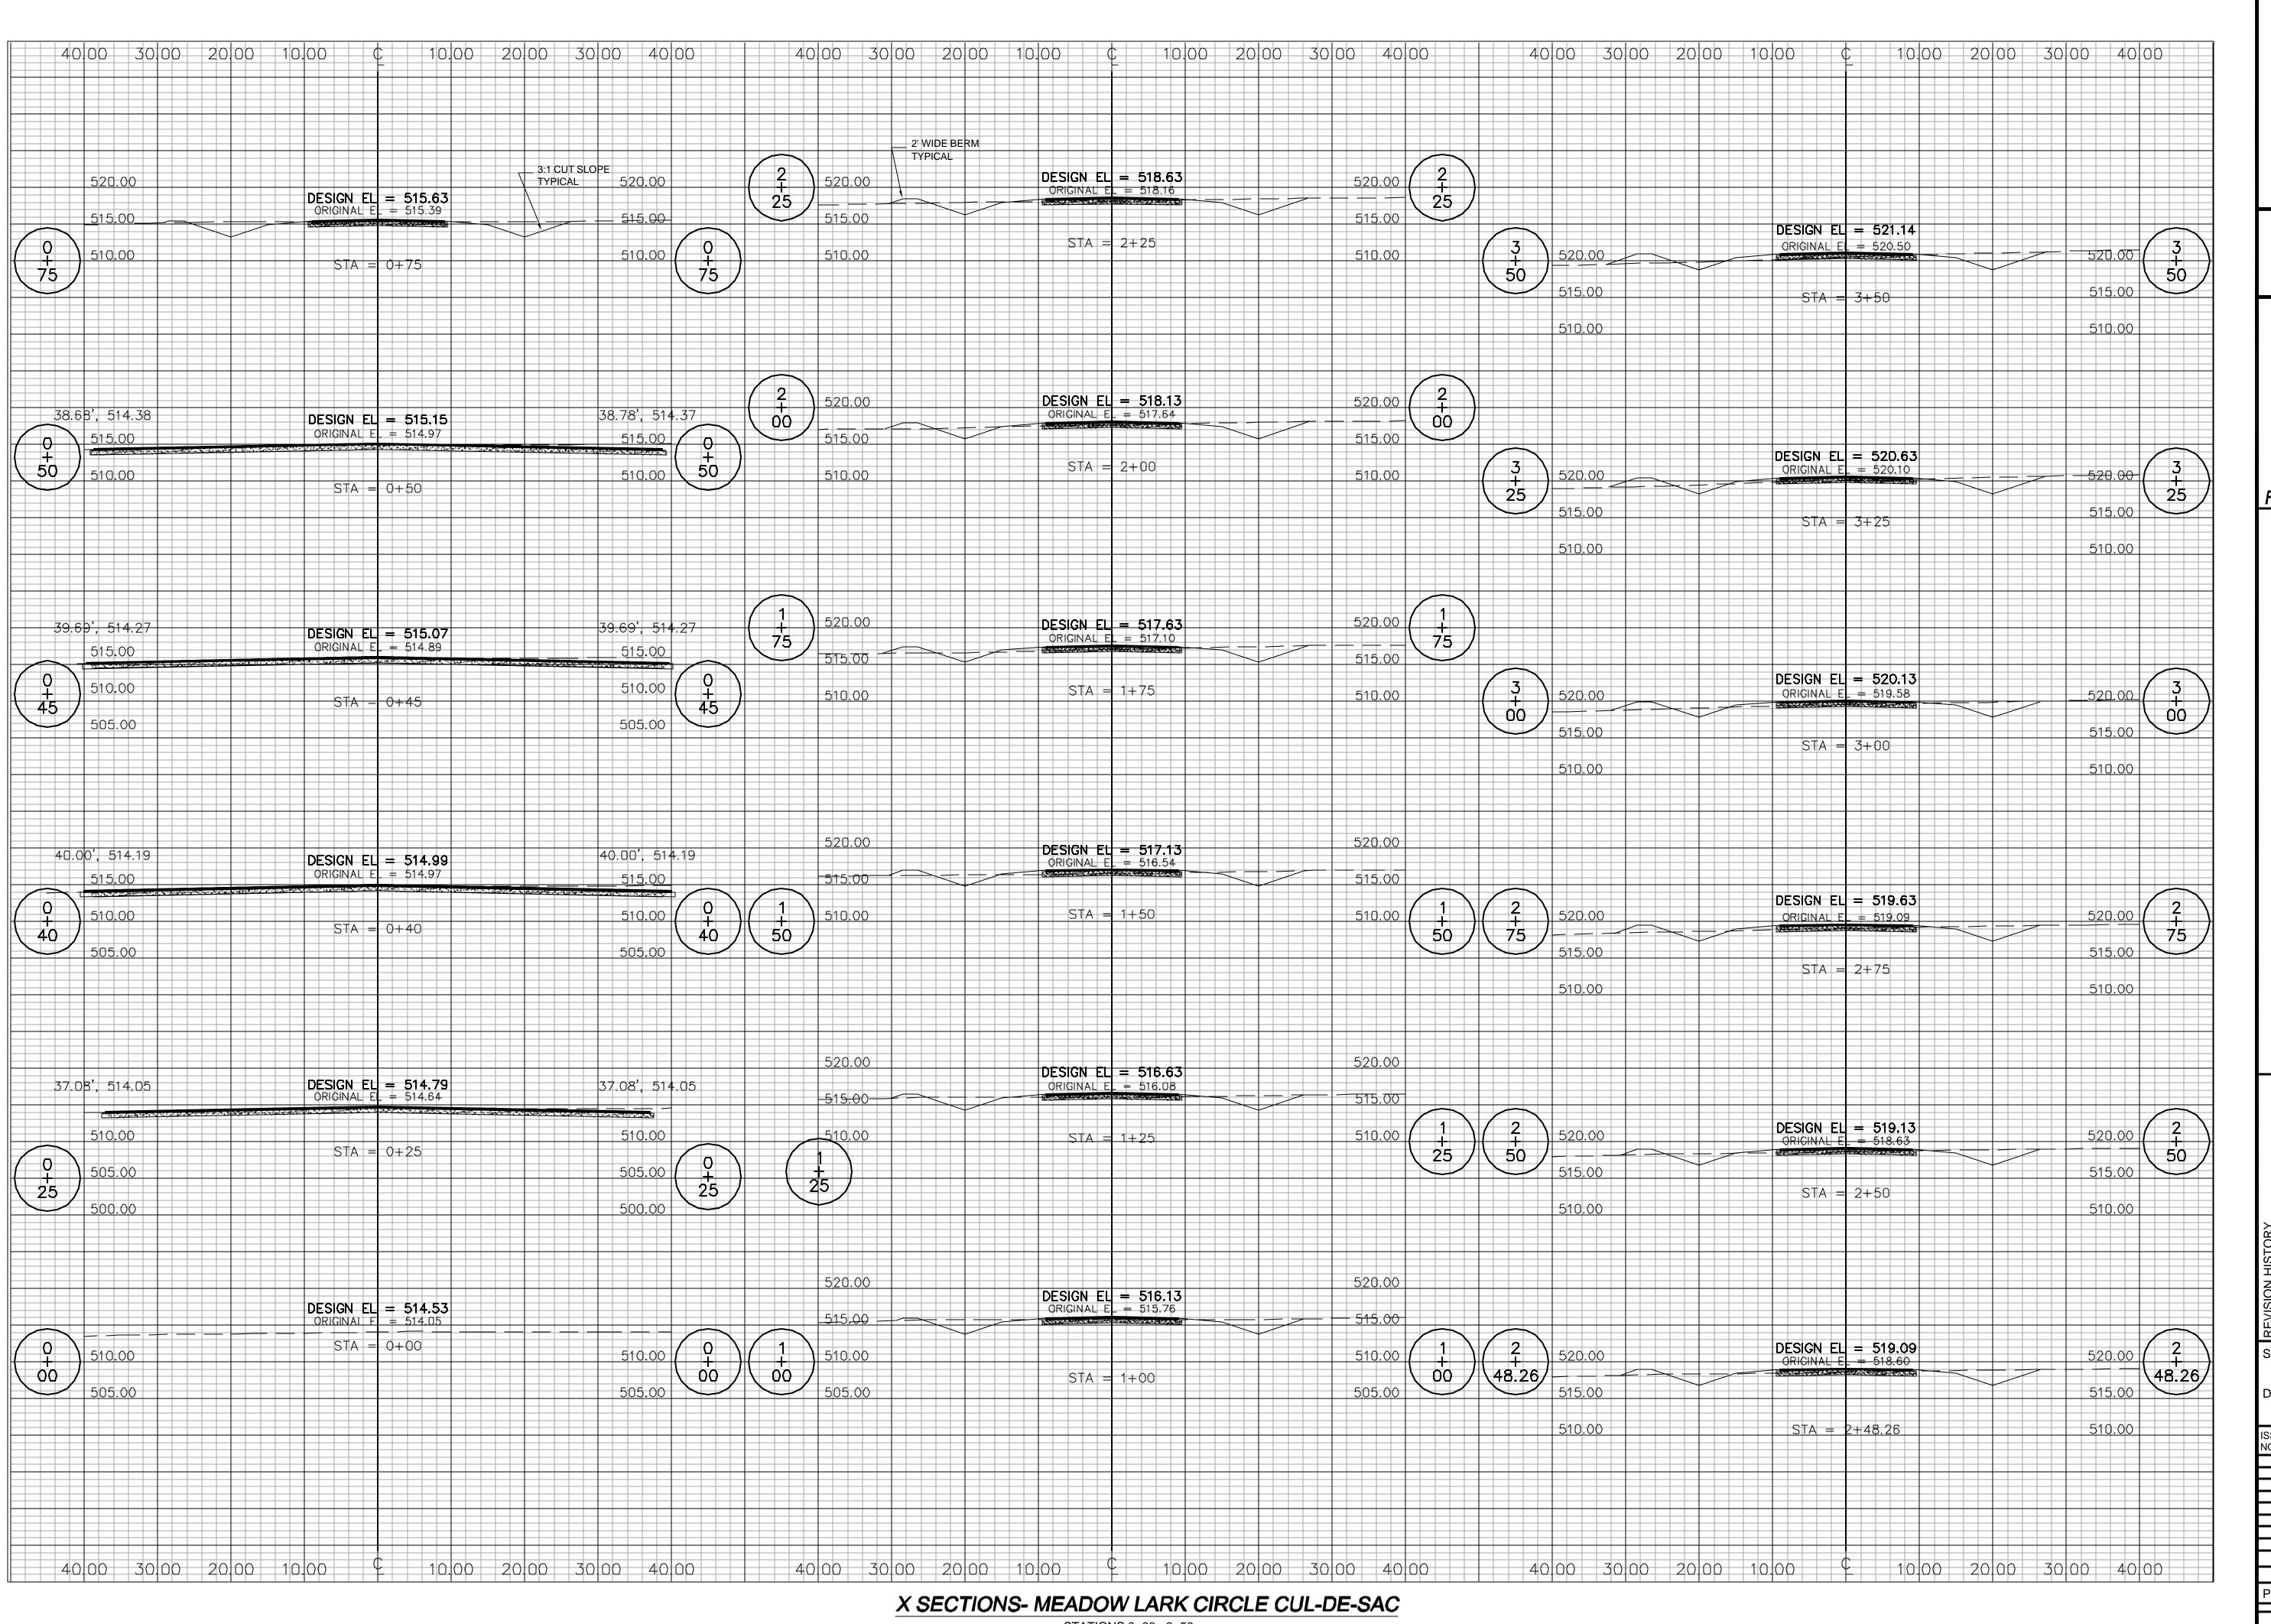

PROJECT #:

SHEET#

10100.00

WRENN ENGINEERING CO.
1910 SEDWICK RD.
SUITE 200-C
DURHAM, NC 27713
(919) 806-5082
KEN.WRENN@FRONTIER.COM

FOR CONSTRUCTION

SHAMBLEY MEADOWS SUBDIVISION PHASE IV
SHEET TITLE:
MEADOW LARK CIRCLE CUL-DE-SAC ROAD
CROSS SECTIONS STATIONS 0+00 - 3+50

REVISION HISTORY
NO. DATE DESCRIPTION

Labeled To the control of t

Senior Engineer:

K. WRENN

Drawn By:

Drawn By:

K. WRENN

ISSUE
NO. DATE DESCRIPTION

1 4/16/10 FIRST PLAT SUBMITTAL
2 12/14/10 1ST CONST. SUBMITTAL
3 3/15/11 2ND CONST. SUBMITTAL
4 4/29/11 3RD CONST. SUBMITTAL
5 6/14/11 NCDOT REVISION

DATE DRAWN DRAWING NAME

12-14-10 C7-XSEC1

PROJECT #: 10100.00

SHEET#

**C7** 

STATIONS 0+00 - 3+50

WRENN ENGINEERING CO.
1910 SEDWICK RD.
SUITE 200-C
DURHAM, NC 27713
(919) 806-5082
KEN.WRENN@FRONTIER.COM

FOR CONSTRUCTION

SHAMBLEY MEADOWS SUBDIVISION PHASE IV

SHEET TITLE: