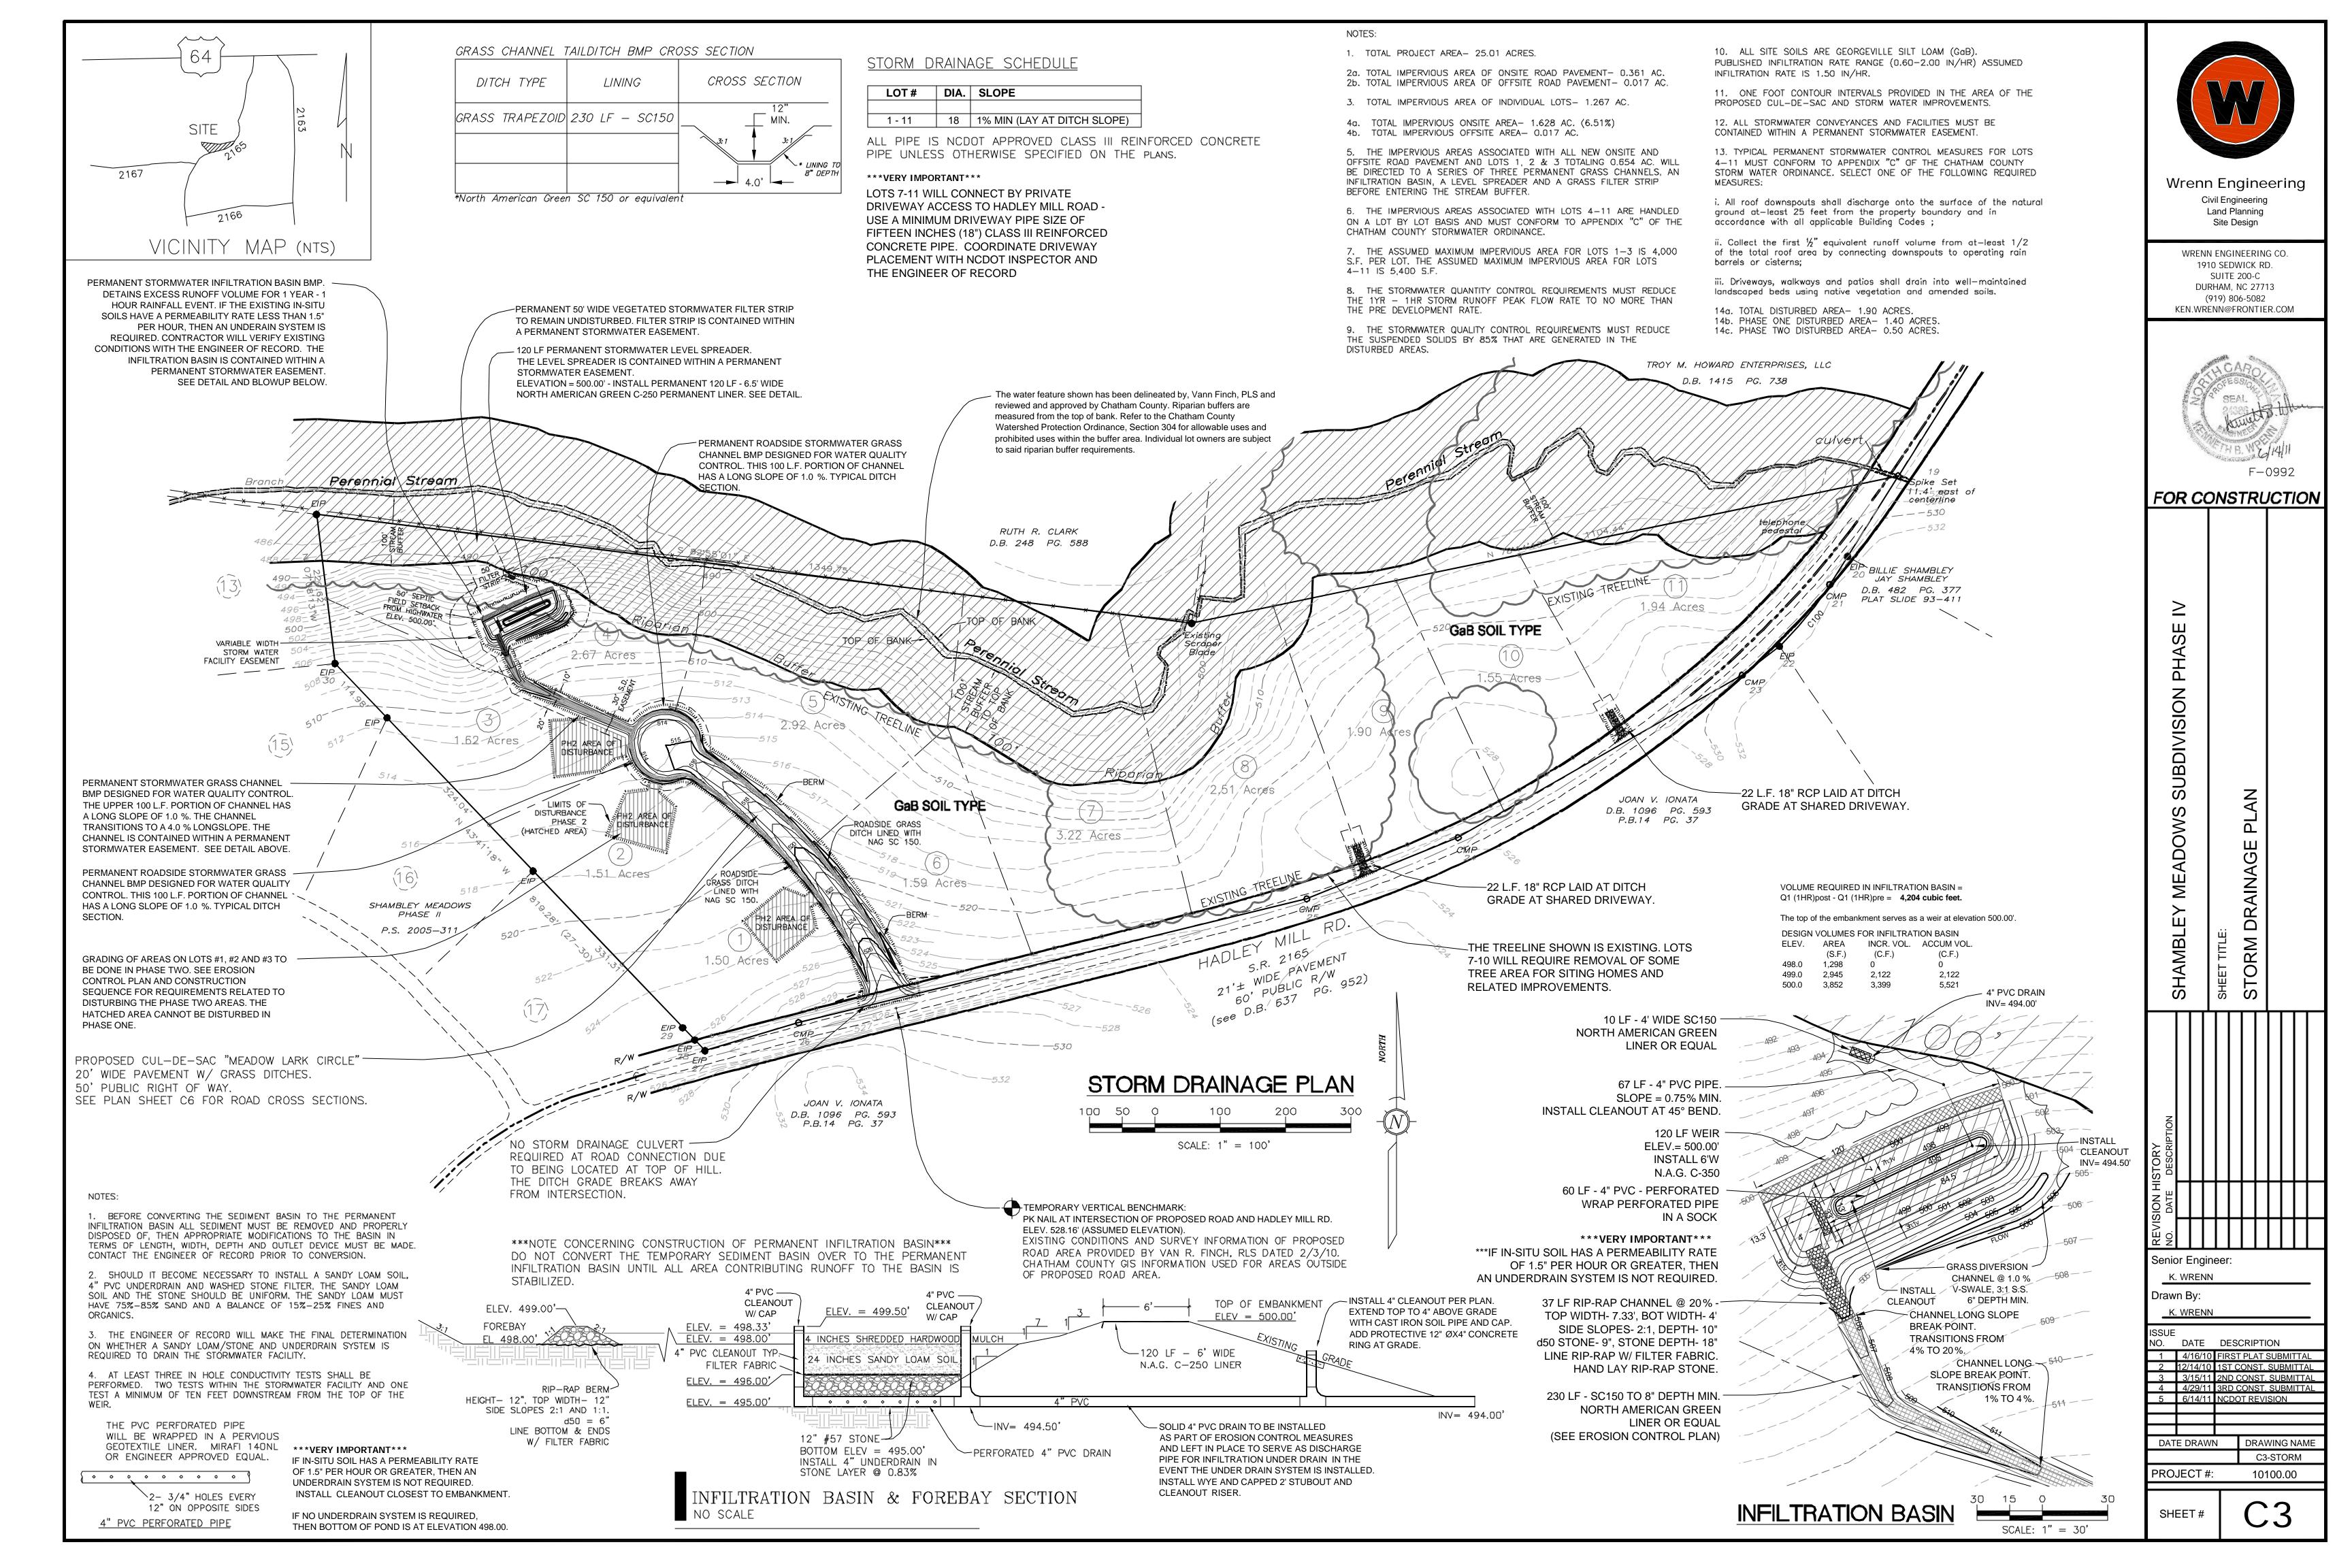

SITE LAYOUT PLAN

GRADING & STORM DRAINAGE PLAN

EROSION CONTROL PLAN

**EROSION CONTROL DETAILS** 

CUL-DE-SAC PLAN-PROFILE (0+00 - 5+75.25)

CUL-DE-SAC ROADWAY CROSS SECTIONS (0+00 - 3+25)

CUL-DE-SAC ROADWAY CROSS SECTIONS (3+50 - 5+75.25)

Total project impervious area onsite: 1.633 ac. (6.89%).

Total project impervious area offsite: 0.017 ac.

Total impervious area allowed on all lots: 1.267 ac.

Impervious area per lot allowed on lots 1-3: 4,000 s.f.

Impervious area per lot allowed on lots 4-11: 5,400 s.f.

Total impervious paved area onsite inside new public r/w: 0.361 ac.

Total impervious paved area offsite (within Hadley Mill Rd. R/W): 0.017 ac.

Total disturbed area: 1.92 ac. (83,809 s.f.)