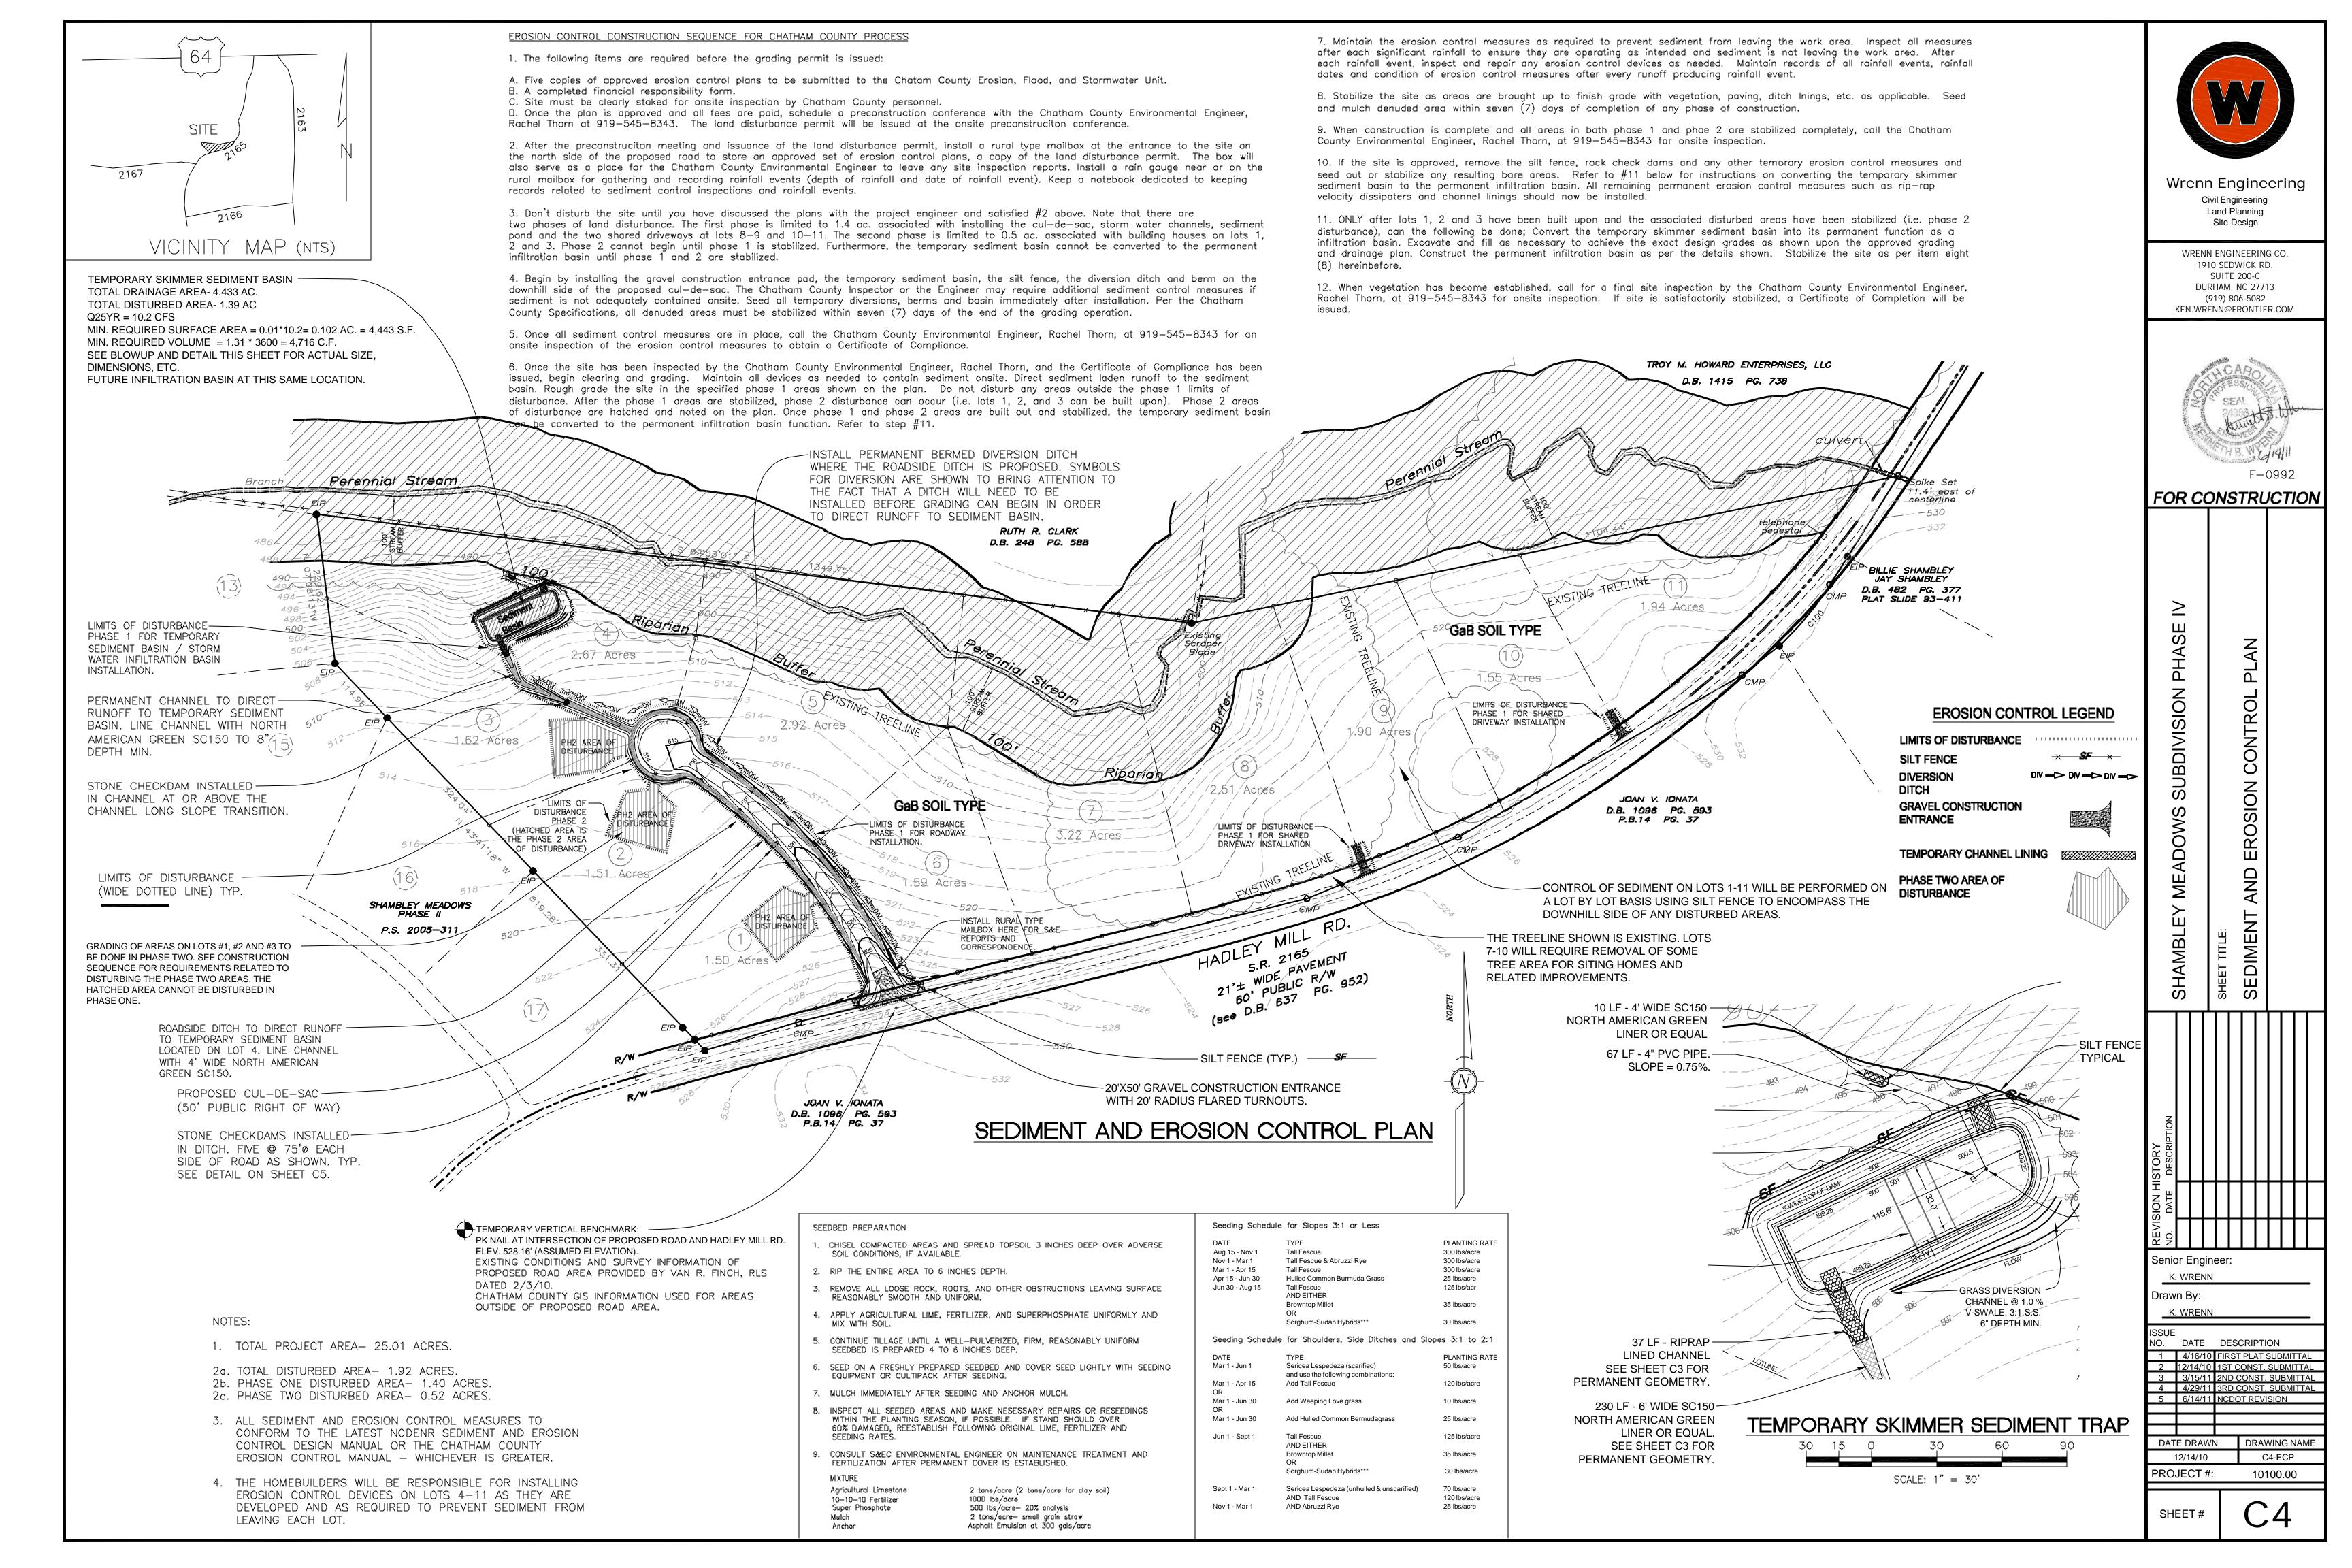

## SHAMBLEY MEADOWS SUBDIVISION PH. IV SITE CONSTRUCTION DRAWINGS

HADLEY MILL RD. TOWN OF PITTSBORO CHATHAM COUNTY, NC June 14, 2011

INDEX OF DRAWINGS

**COVER SHEET** 

**EXISTING CONDITIONS FROM SURVEY & GIS** 

SITE LAYOUT PLAN

GRADING & STORM DRAINAGE PLAN

EROSION CONTROL PLAN

**EROSION CONTROL DETAILS** 

CUL-DE-SAC PLAN-PROFILE (0+00 - 5+75.25)

CUL-DE-SAC ROADWAY CROSS SECTIONS (0+00 - 3+25)

CUL-DE-SAC ROADWAY CROSS SECTIONS (3+50 - 5+75.25)

Impervious area per lot allowed on lots 4-11: 5,400 s.f.

Total impervious paved area onsite inside new public r/w: 0.361 ac.

Total impervious paved area offsite (within Hadley Mill Rd. R/W): 0.017 ac.

Total disturbed area: 1.92 ac. (83,809 s.f.)