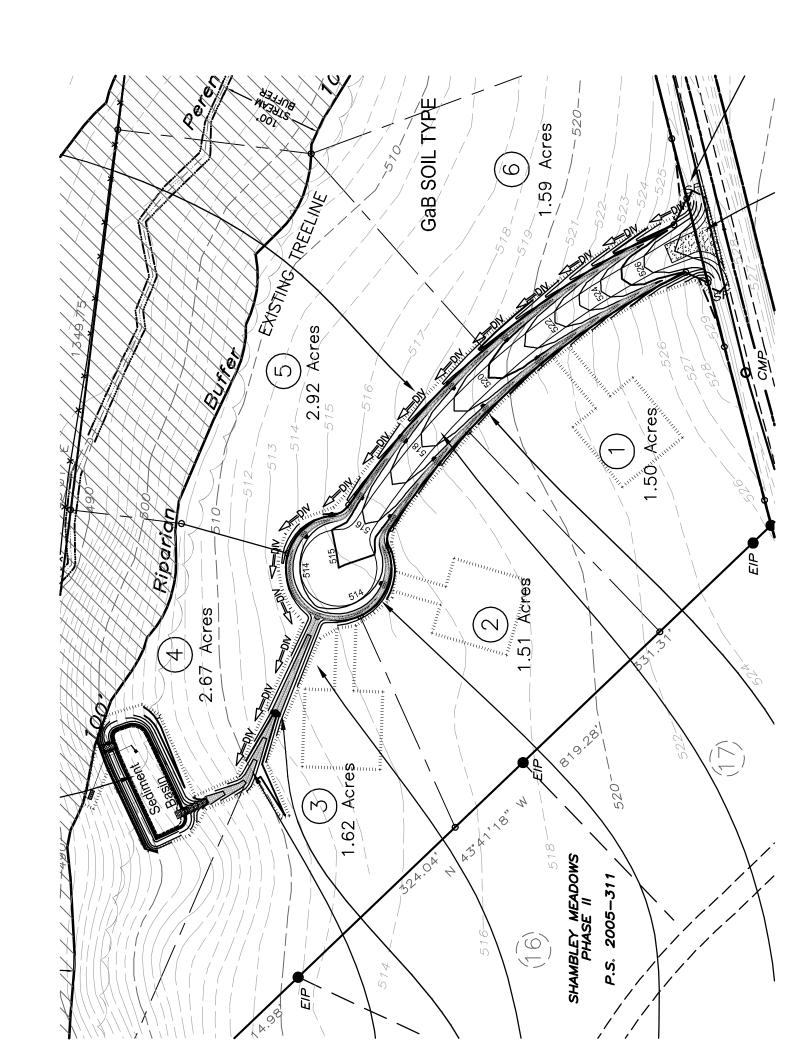

## SHAMBLEY MEADOWS SUBDIVISION PH. IV SITE CONSTRUCTION DRAWINGS

HADLEY MILL RD. TOWN OF PITTSBORO CHATHAM COUNTY, NC June 14, 2011

INDEX OF DRAWINGS

**COVER SHEET** 

**EXISTING CONDITIONS FROM SURVEY & GIS** 

SITE LAYOUT PLAN

GRADING & STORM DRAINAGE PLAN

EROSION CONTROL PLAN

**EROSION CONTROL DETAILS** 

CUL-DE-SAC PLAN-PROFILE (0+00 - 5+75.25)

CUL-DE-SAC ROADWAY CROSS SECTIONS (0+00 - 3+25)

CUL-DE-SAC ROADWAY CROSS SECTIONS (3+50 - 5+75.25)