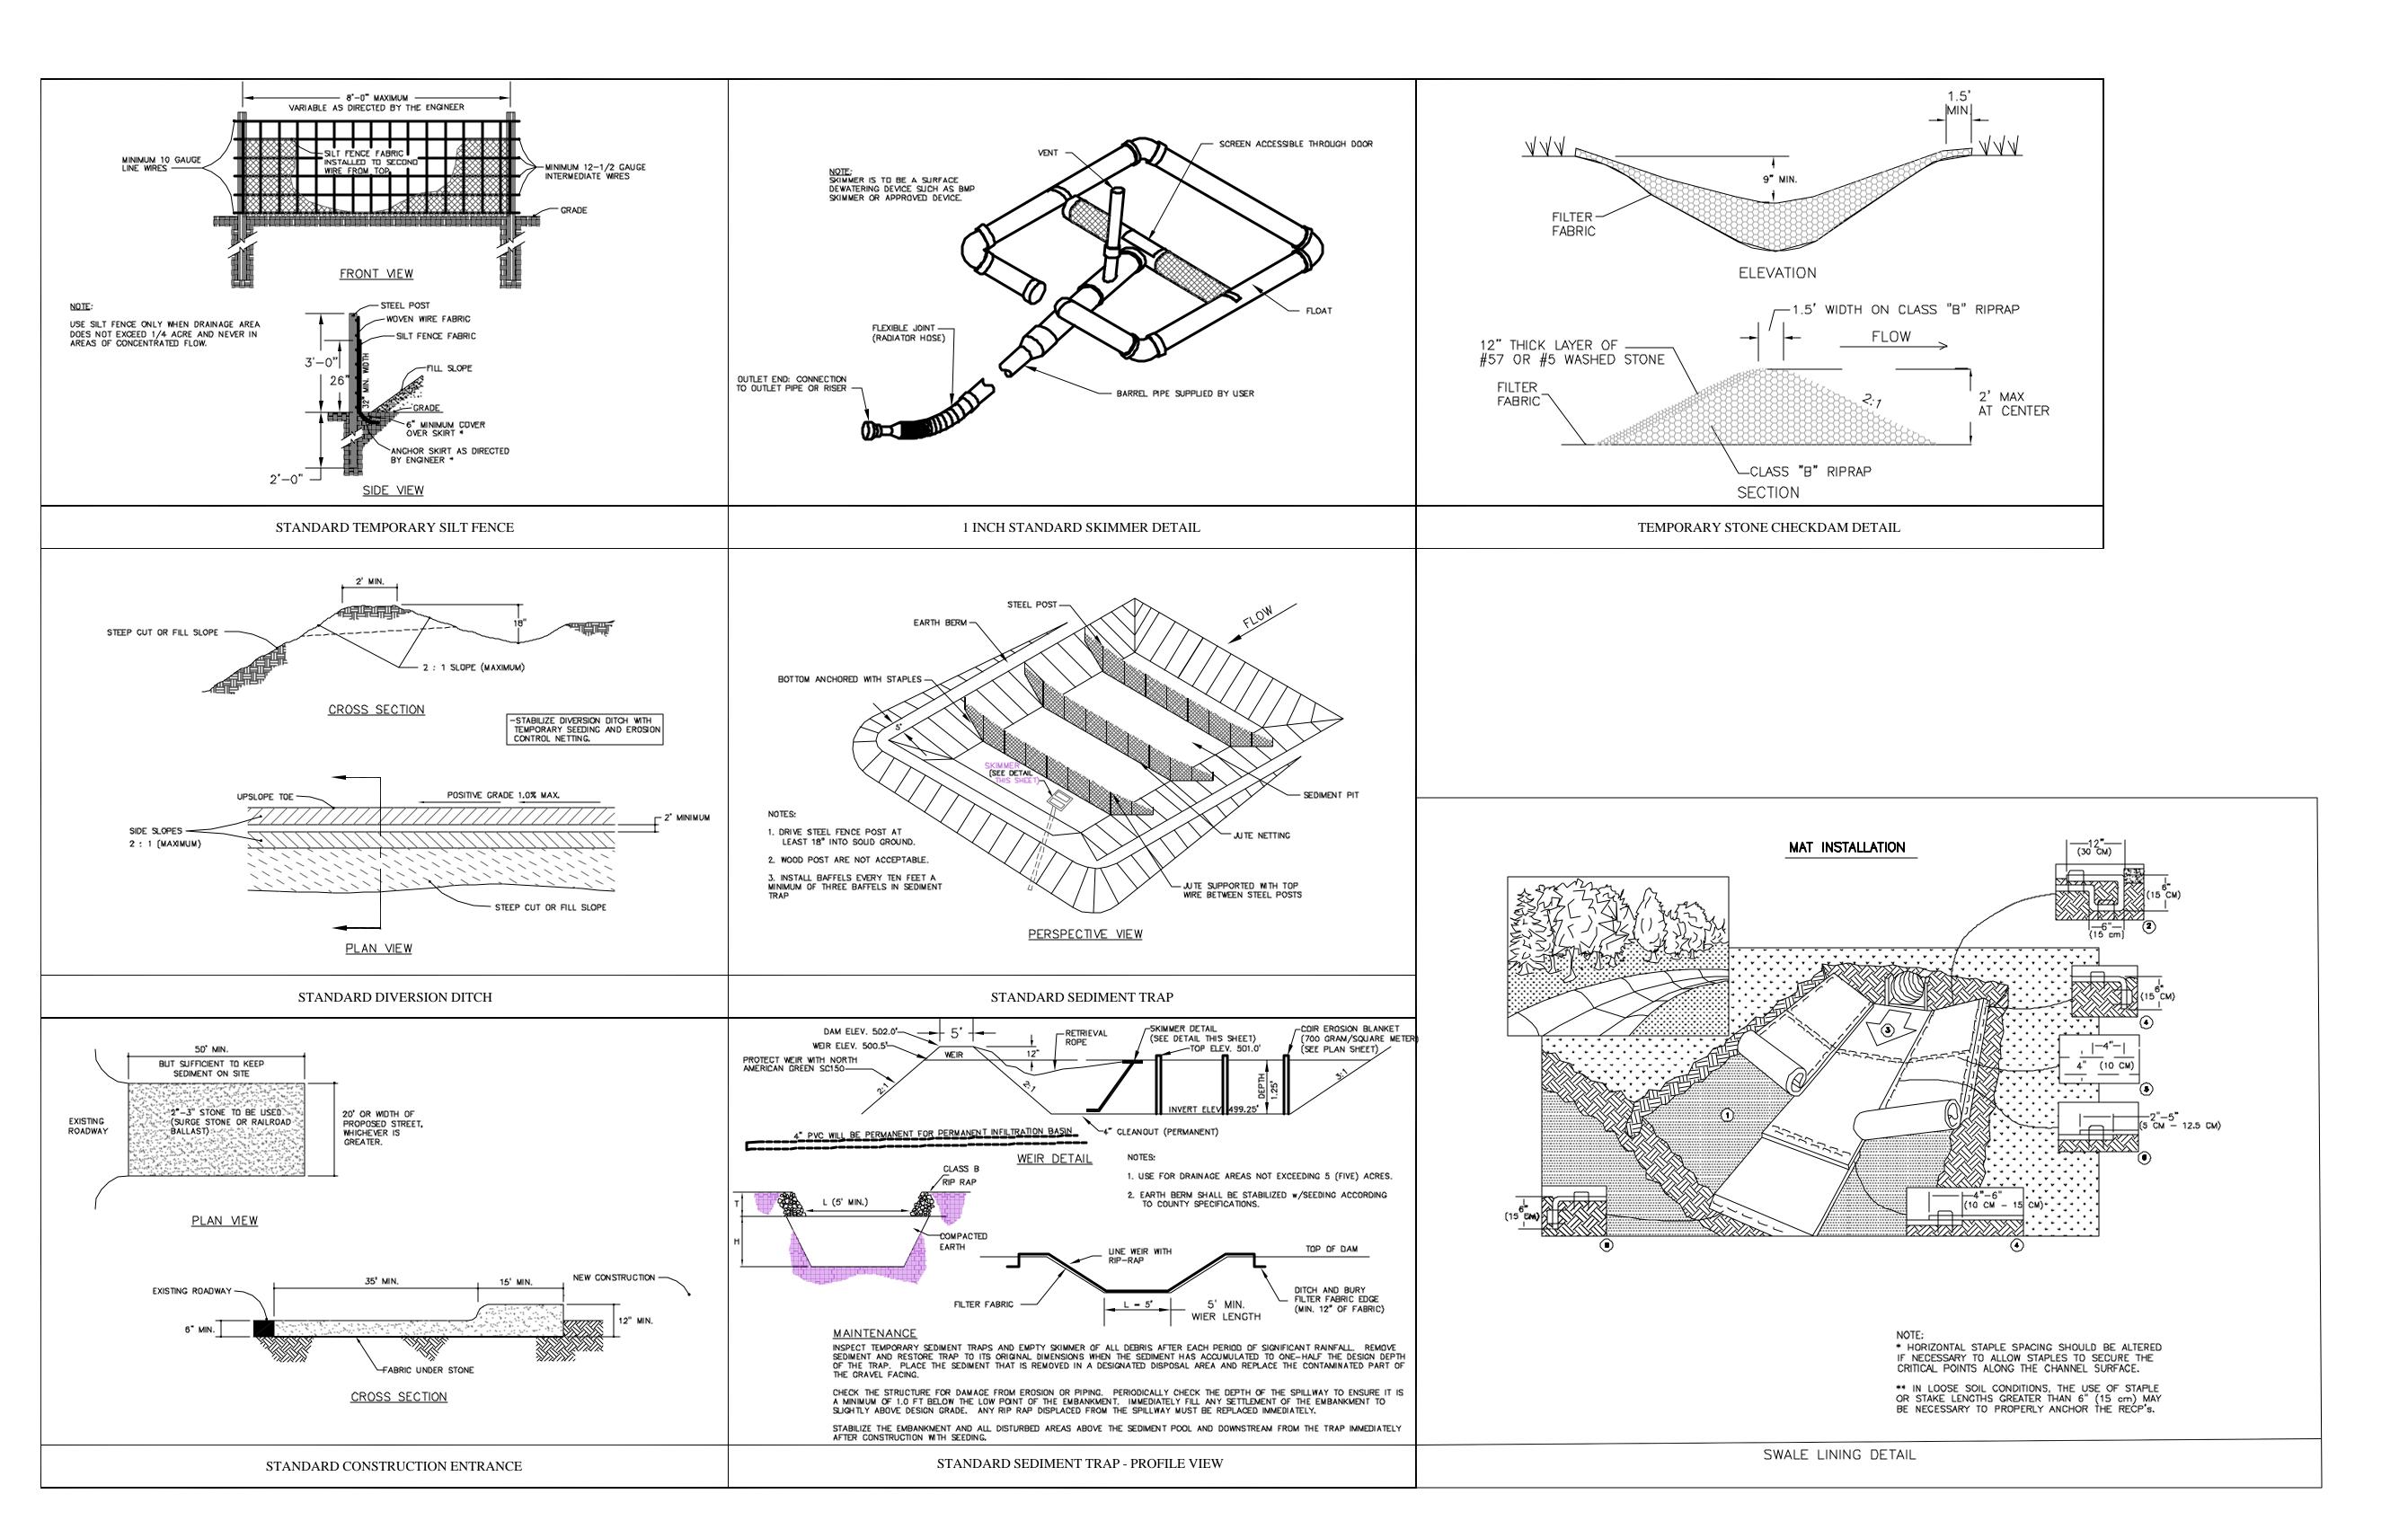

## SHAMBLEY MEADOWS SUBDIVISION PH. IV SITE CONSTRUCTION DRAWINGS

HADLEY MILL RD. TOWN OF PITTSBORO CHATHAM COUNTY, NC June 14, 2011

INDEX OF DRAWINGS

**COVER SHEET** 

**EXISTING CONDITIONS FROM SURVEY & GIS** 

SITE LAYOUT PLAN

GRADING & STORM DRAINAGE PLAN

EROSION CONTROL PLAN

**EROSION CONTROL DETAILS** 

CUL-DE-SAC PLAN-PROFILE (0+00 - 5+75.25)

CUL-DE-SAC ROADWAY CROSS SECTIONS (0+00 - 3+25)

CUL-DE-SAC ROADWAY CROSS SECTIONS (3+50 - 5+75.25)