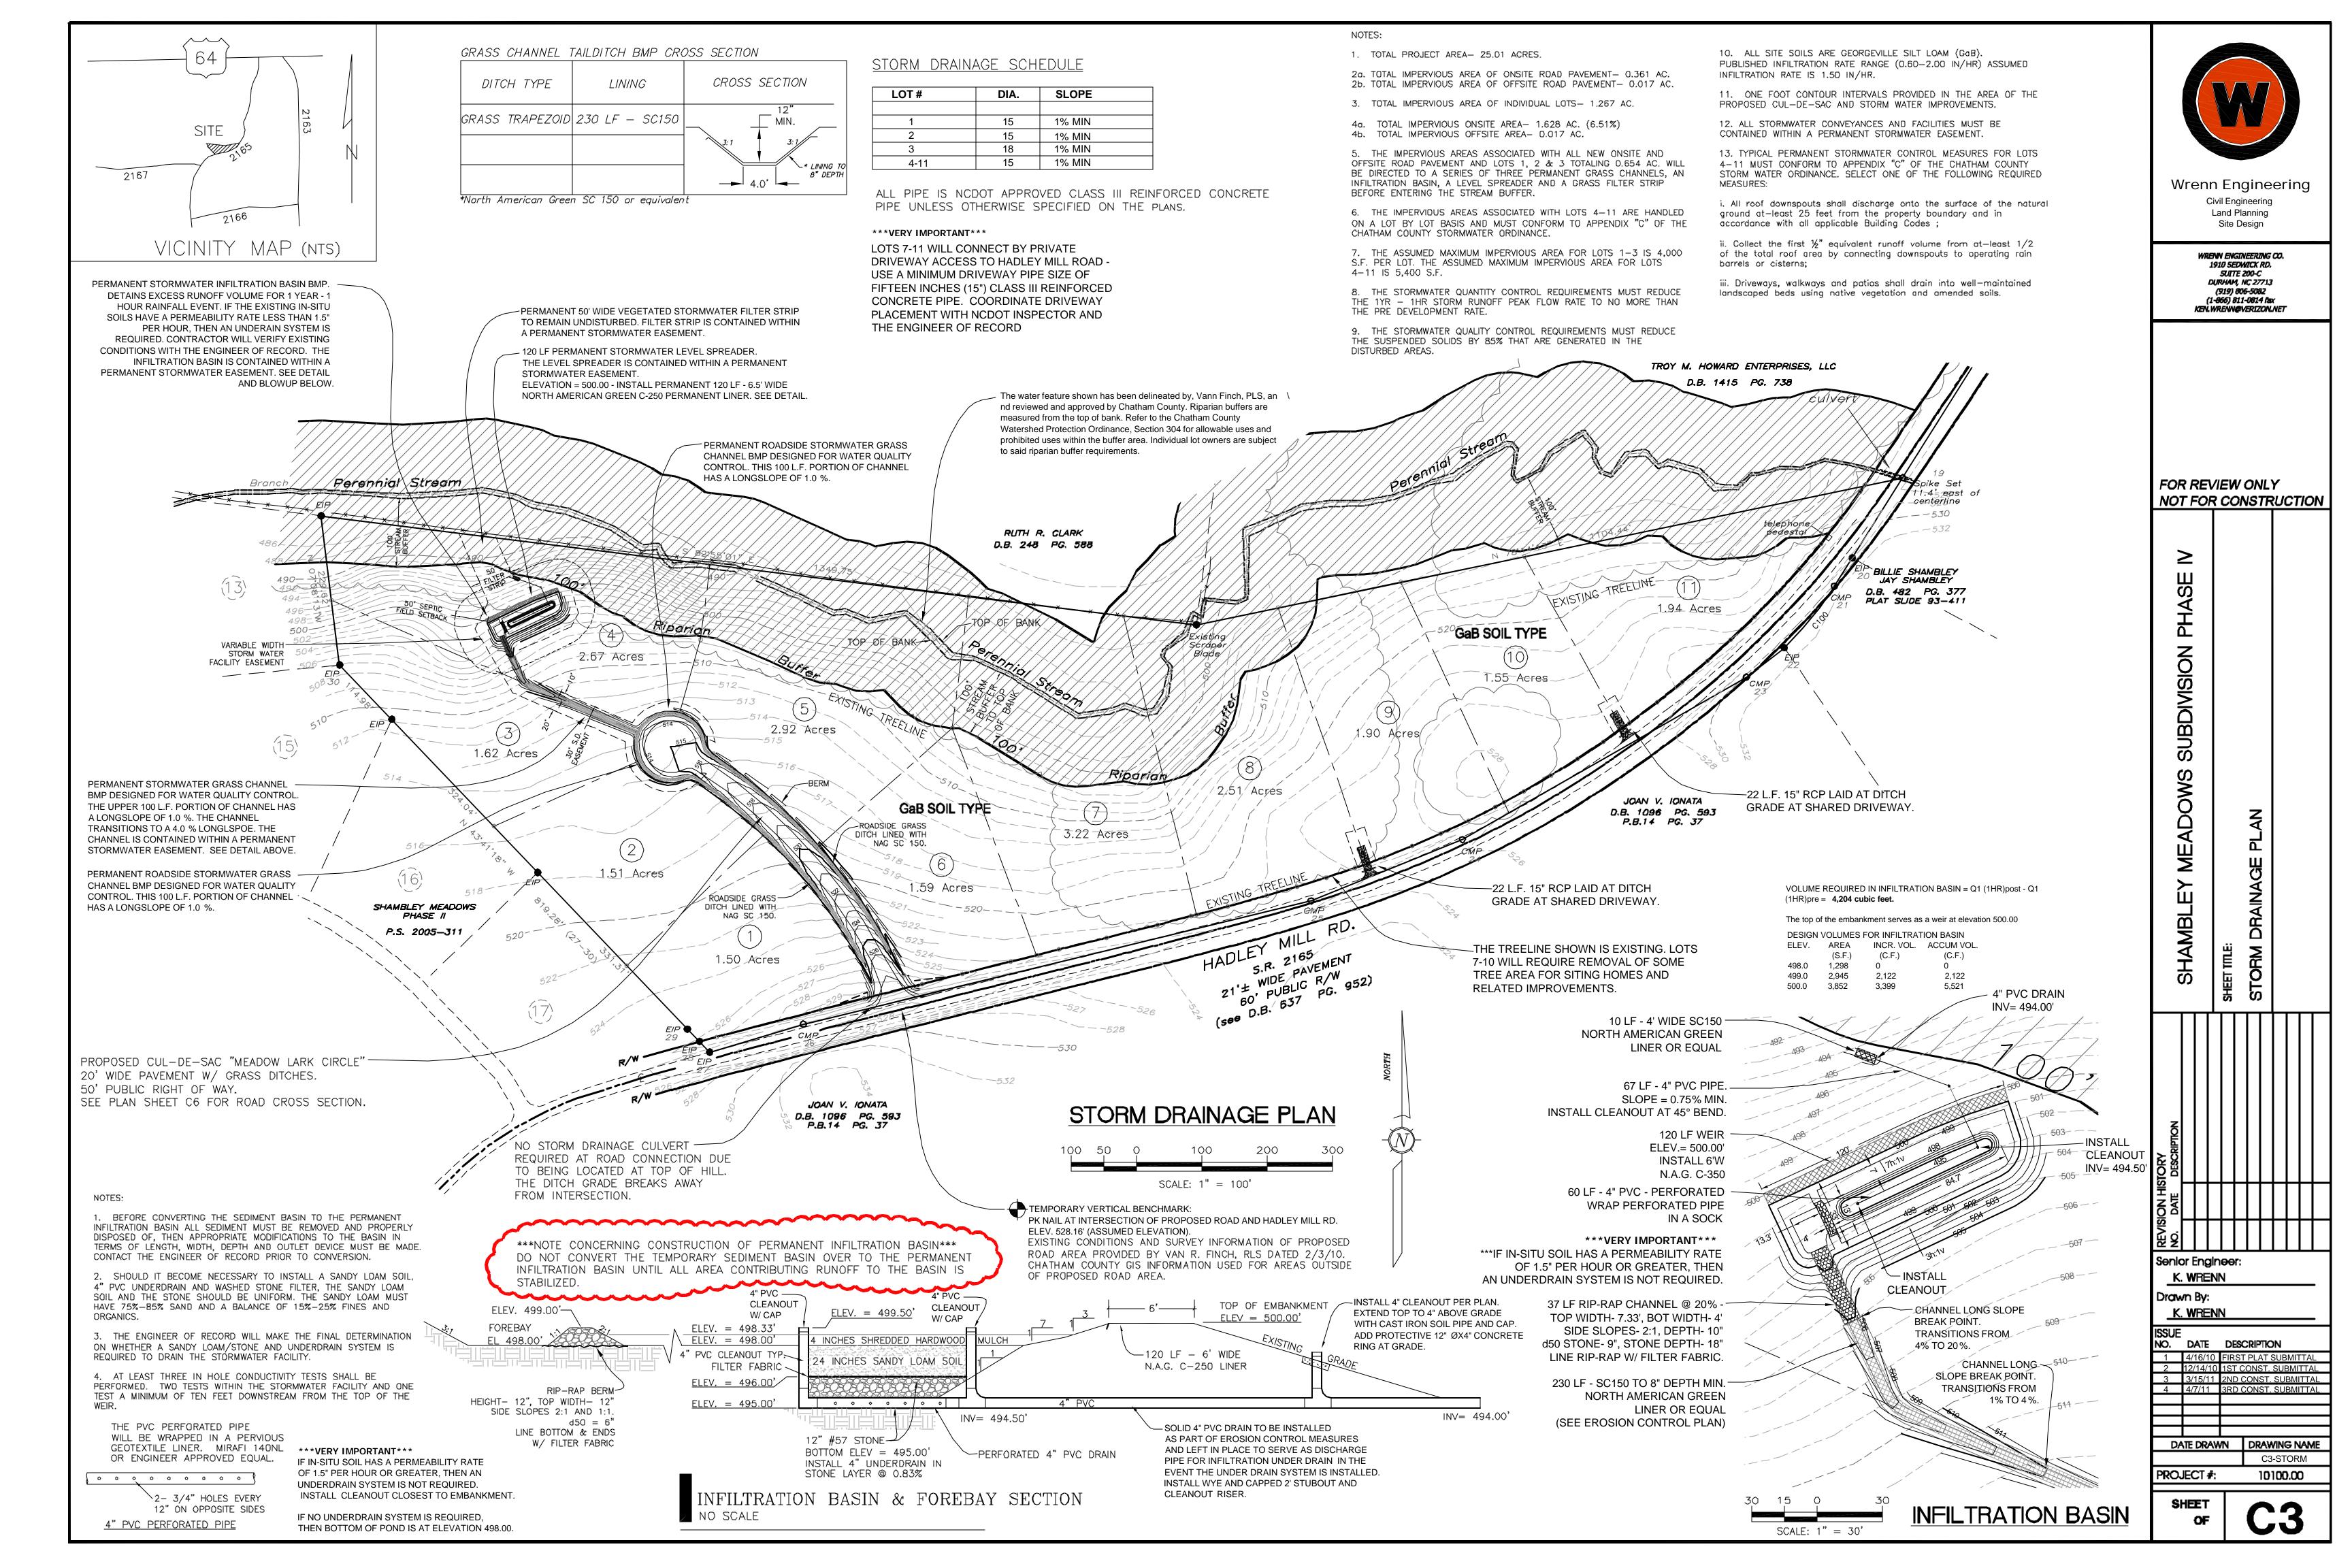

SITE LAYOUT PLAN

GRADING & STORM DRAINAGE PLAN

EROSION CONTROL PLAN

**EROSION CONTROL DETAILS** 

CUL-DE-SAC PLAN-PROFILE (0+00 - 5+75.25)

CUL-DE-SAC ROADWAY CROSS SECTIONS (0+00 - 3+25)

CUL-DE-SAC ROADWAY CROSS SECTIONS (3+50 - 5+75.25)

Total project impervious area onsite: 1.633 ac. (6.89%).

Total project impervious area offsite: 0.017 ac.

Total impervious area allowed on all lots: 1.267 ac.

Impervious area per lot allowed on lots 1-3: 4,000 s.f.

Impervious area per lot allowed on lots 4-11: 5,400 s.f.

Total impervious paved area onsite inside new public r/w: 0.361 ac.

Total impervious paved area offsite (within Hadley Mill Rd. R/W): 0.017 ac.

Total disturbed area: 1.92 ac. (83,809 s.f.)