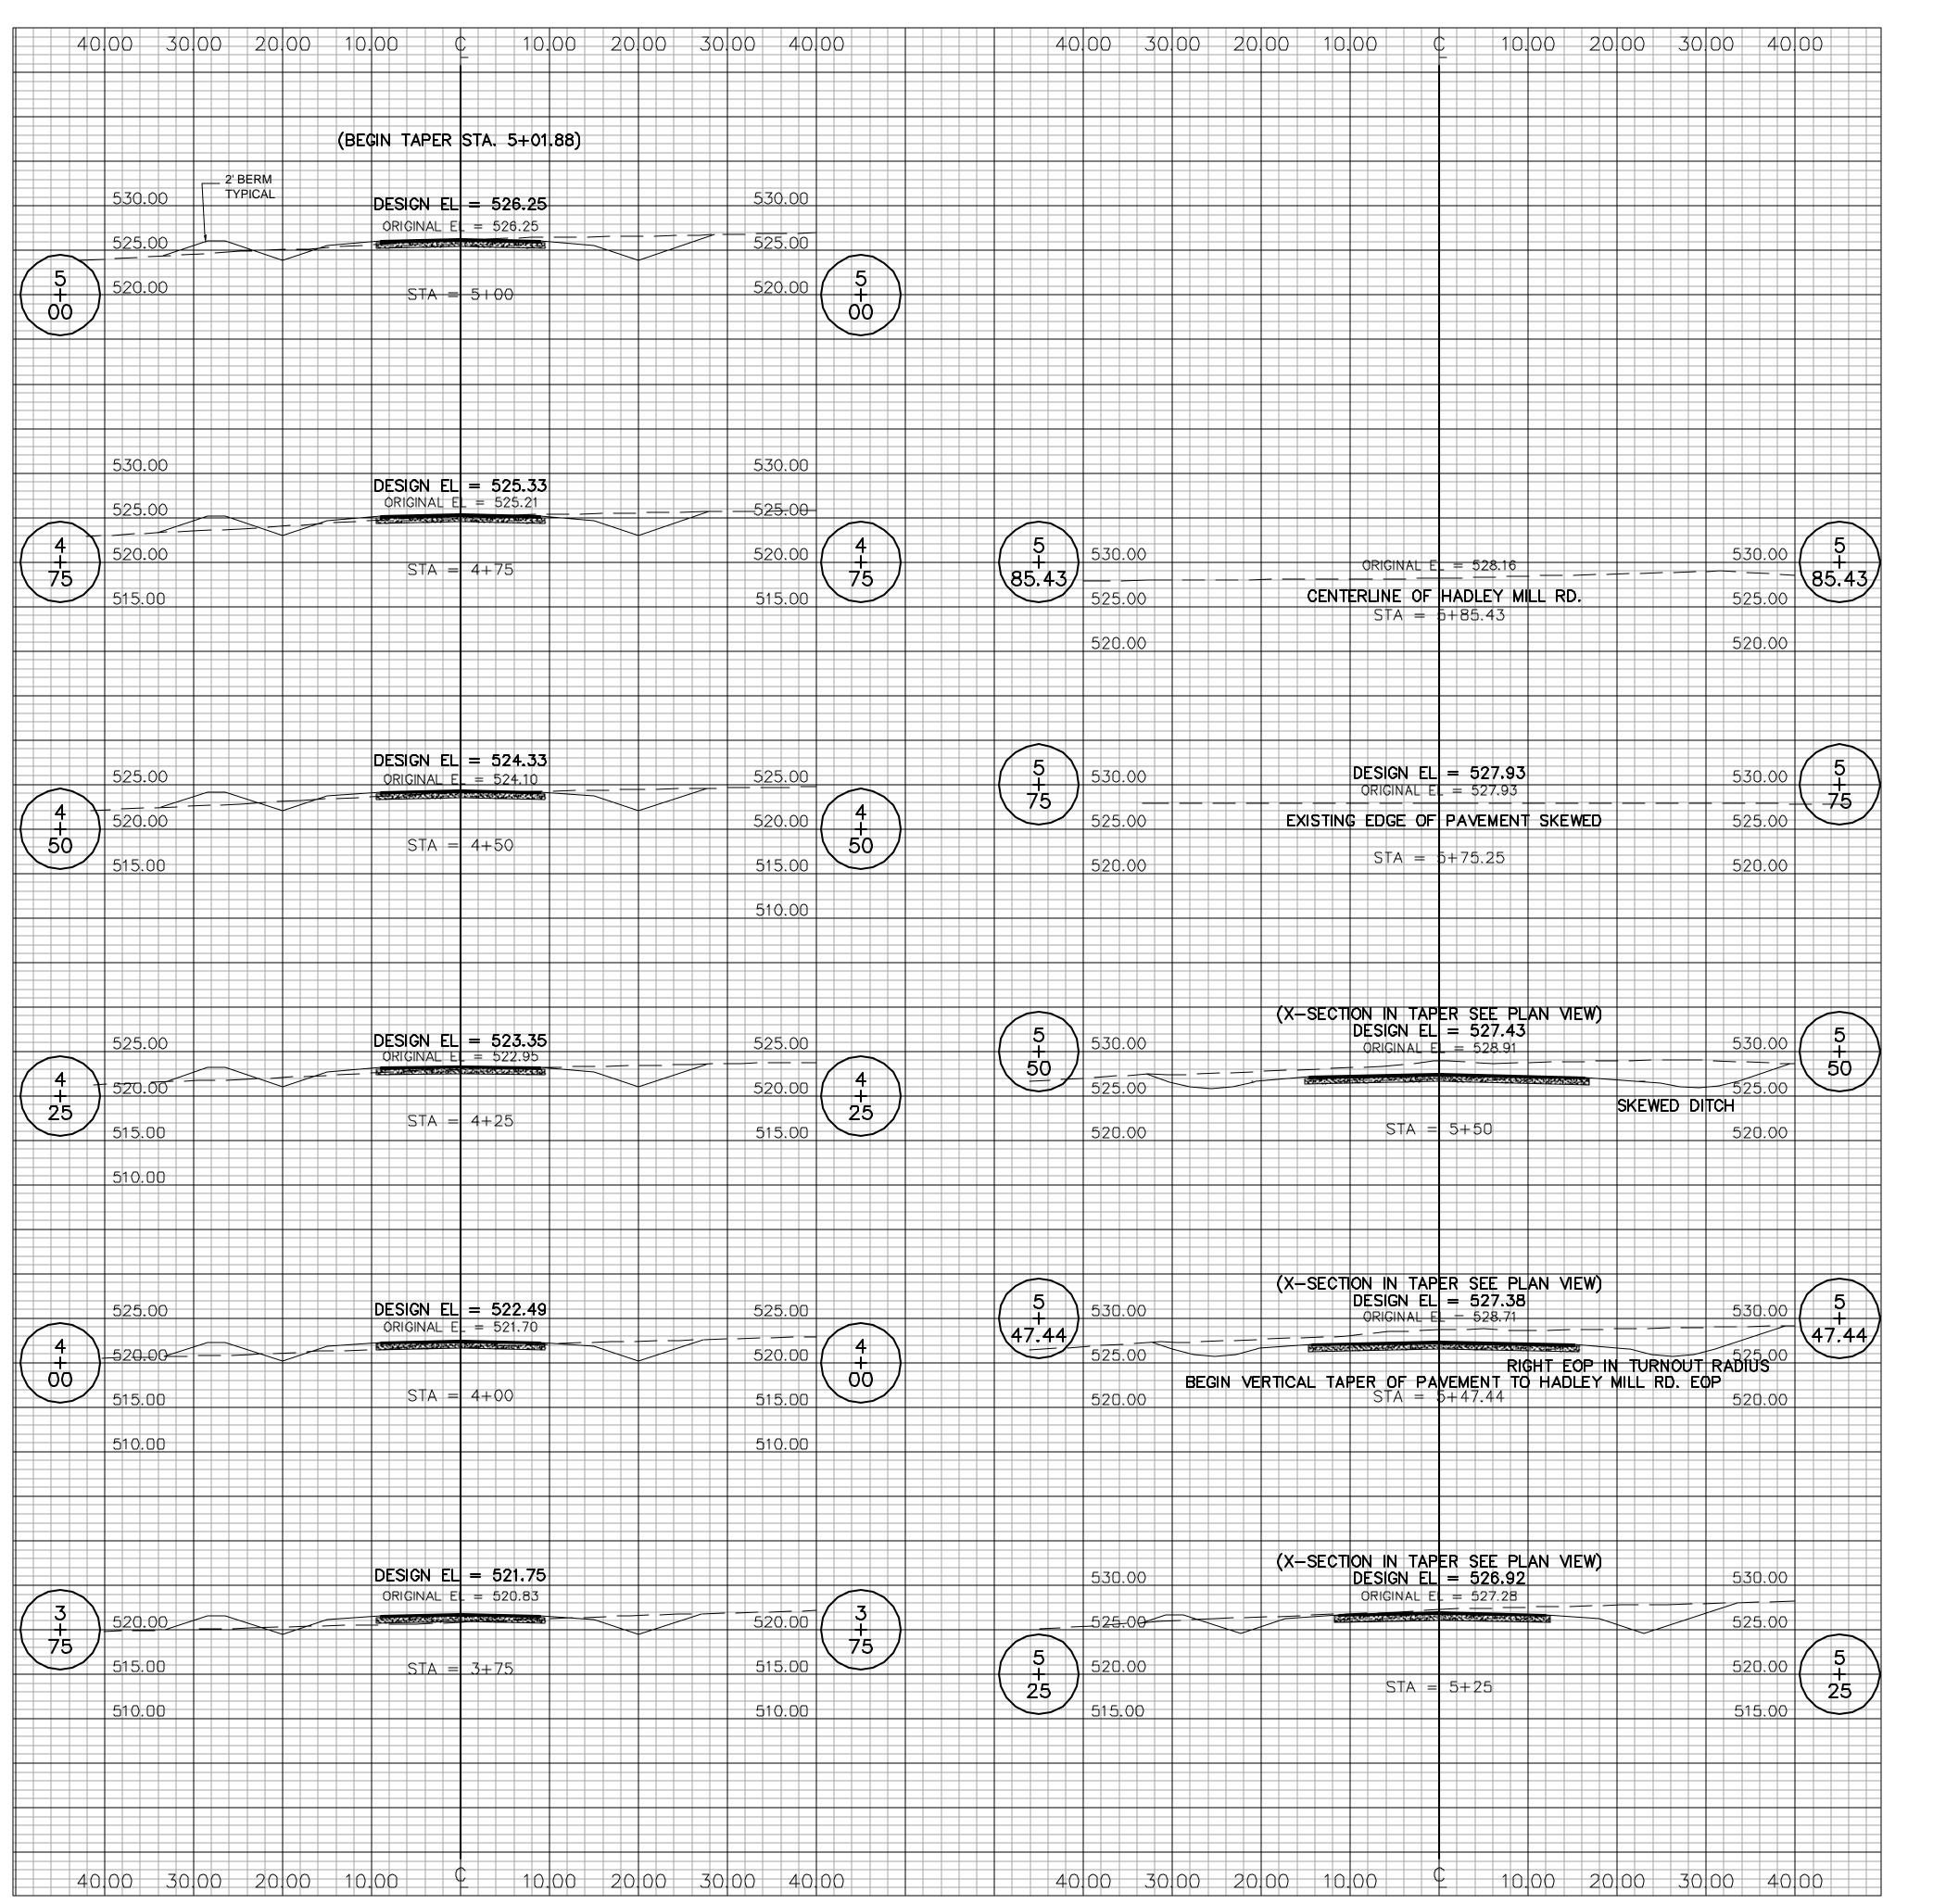

MEADOW LARK CIRCLE CUL-DE-SAC ROAD

CROSS SECTIONS STATIONS 3+75 - 5+85.43

| REVISION HISTORY | STORY    | DESCRIPT        |  |  |  |  |  |  |  |
|------------------|----------|-----------------|--|--|--|--|--|--|--|
|                  | DATE     |                 |  |  |  |  |  |  |  |
|                  | REVIS    | NO.             |  |  |  |  |  |  |  |
|                  | Se       | enior Engineer: |  |  |  |  |  |  |  |
|                  | K. WRENN |                 |  |  |  |  |  |  |  |

K. WRENN
Drawn By:

K. WR

NO. DATE DESCRIPTION

1 4/16/10 FIRST PLAT SUBMITTAL
2 12/14/10 1ST CONST. SUBMITTAL
3 3/15/11 2ND CONST. SUBMITTAL
4 4/29/11 3RD CONST. SUBMITTAL
5 6/14/11 NCDOT REVISION

DATE DRAWN DRAWING NAME

12-14-10 C8-XSEC2

PROJECT #: 10100.00

SHEET#

**C8** 

X SECTIONS- MEADOW LARK CIRCLE CUL-DE-SAC