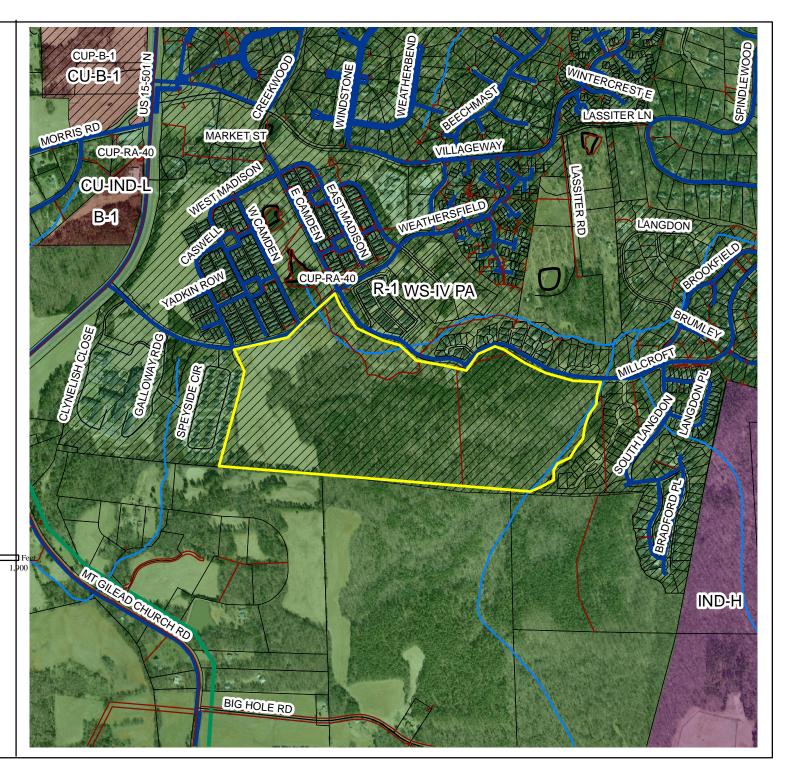

## **Subdivision Revision**

## Fearrington Village Section X

## Legend parlines parlines Cay TownLimits\_region Zoning Jurisdictions NAME CARY ZONING PITTSBORO ZONING SILER CITY ZONING Conditional Use Permits Nonconformities Zoning - call other values> NAME B-1 CU-B-1 C

1 inch equals 1,031.02 feet

950

Prepared by the Chatham County Planning Deparment February 2012

GIS DATA DISCLAIMER

FOR CHATHAM COUNTY N

indomination contained herein is provided for informalization purposes only. The County of monitoring contained herein is provided for informalization purposes only. The County of monitoring the contained in the contained in the contained in the contained only the contained on the contained only the contained on the contained