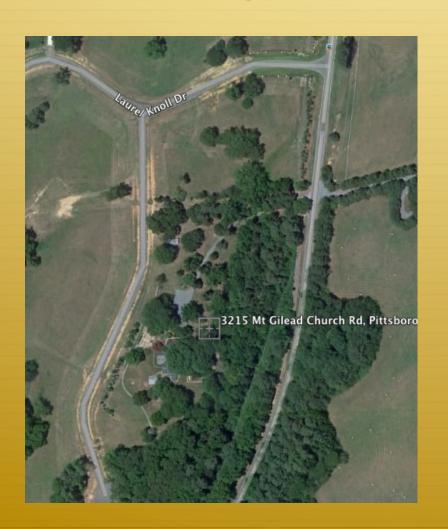

d. Pittsboro, NC

| QUANTITY | DESCRIPTION                   | TOTAL      |
|----------|-------------------------------|------------|
| 7        | Southern Magnolia, 7gal       | 525.00     |
| 5        | 'Thundercloud' Plum           | 675.00     |
| 40       | 'Chindo Viburnum, 3gal        | 840.00     |
| 7        | Wax Myrtle, 3gal              | 168.00     |
| 1        | 'Autumn Blaze' Maple, 7gal    | 75.00      |
| 13       | Osmanthus, 3gal               | 312.00     |
| 3        | 'Muskogee' Crepe Myrtle, 7gal | 225.00     |
|          | Soil, Mulches, misc           | 1,150.00   |
|          | Labor                         | 3,573.00   |
|          |                               |            |
|          | TOTAL                         | \$7,543.00 |

## Signage



## Location





#### Location View from Adjacent Lots – West A





#### Location View from Adjacent Lots – West B







#### Location View from Adjacent Lots – North





#### Location View from Adjacent Lots – South