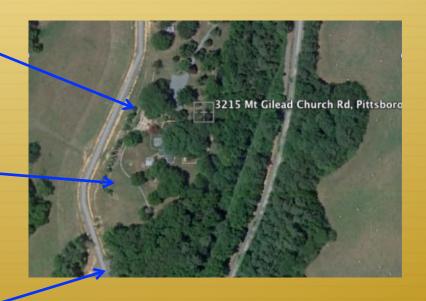

-------------|------------|
| 7        | Southern Magnolia, 7gal       | 525.00     |
| 5        | 'Thundercloud' Plum           | 675.00     |
| 40       | 'Chindo Viburnum, 3gal        | 840.00     |
| 7        | Wax Myrtle, 3gal              | 168.00     |
| 1        | 'Autumn Blaze' Maple, 7gal    | 75.00      |
| 13       | Osmanthus, 3gal               | 312.00     |
| 3        | 'Muskogee' Crepe Myrtle, 7gal | 225.00     |
|          | Soil, Mulches, misc           | 1,150.00   |
|          | Labor                         | 3,573.00   |
|          |                               |            |
|          | TOTAL                         | \$7,543.00 |

## Signage



## Location





#### Location View from Adjacent Lots – West A





#### Location View from Adjacent Lots – West B







#### Location View from Adjacent Lots – North





#### Location View from Adjacent Lots – South