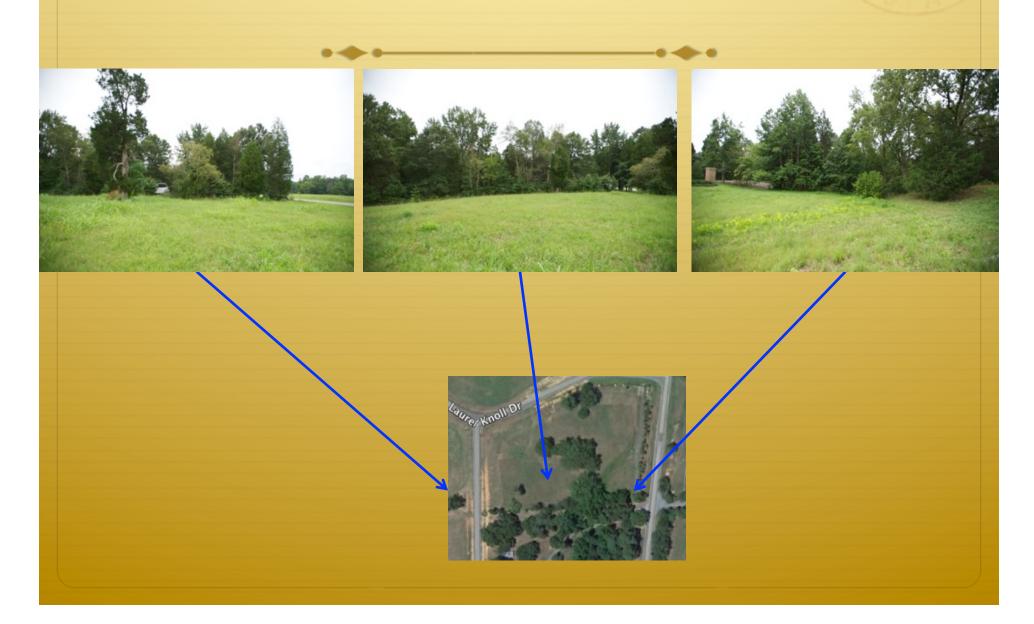

agnolia, 7gal       | 525.00     |
| 5        | 'Thundercloud' Plum           | 675.00     |
| 40       | 'Chindo Viburnum, 3gal        | 840.00     |
| 7        | Wax Myrtle, 3gal              | 168.00     |
| 1        | 'Autumn Blaze' Maple, 7gal    | 75.00      |
| 13       | Osmanthus, 3gal               | 312.00     |
| 3        | 'Muskogee' Crepe Myrtle, 7gal | 225.00     |
|          | Soil, Mulches, misc           | 1,150.00   |
|          | Labor                         | 3,573.00   |
|          |                               |            |
|          | TOTAL                         | \$7,543.00 |

## Signage



## Location





#### Location View from Adjacent Lots – West A





#### Location View from Adjacent Lots – West B







#### Location View from Adjacent Lots – North





#### Location View from Adjacent Lots – South