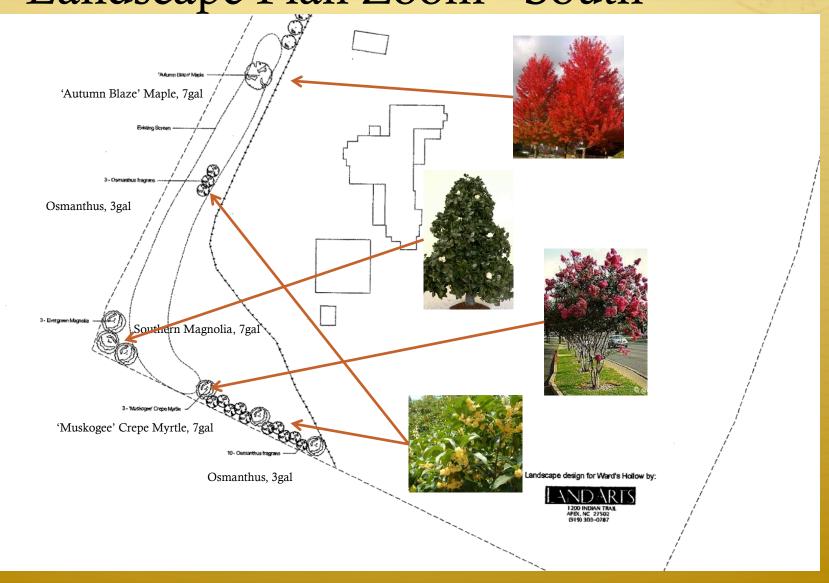

## Landscape Plan Zoom - South

#### PROPOSAL

September 18, 2012

TO: Ward's Hollow 3215 Mount Gilead Church Rd. Pittsboro, NC

| QUANTITY | DESCRIPTION                   | TOTAL      |
|----------|-------------------------------|------------|
| 7        | Southern Magnolia, 7gal       | 525.00     |
| 5        | 'Thundercloud' Plum           | 675.00     |
| 40       | 'Chindo Viburnum, 3gal        | 840.00     |
| 7        | Wax Myrtle, 3gal              | 168.00     |
| 1        | 'Autumn Blaze' Maple, 7gal    | 75.00      |
| 13       | Osmanthus, 3gal               | 312.00     |
| 3        | 'Muskogee' Crepe Myrtle, 7gal | 225.00     |
|          | Soil, Mulches, misc           | 1,150.00   |
|          | Labor                         | 3,573.00   |
|          |                               |            |
|          | TOTAL                         | \$7,543.00 |