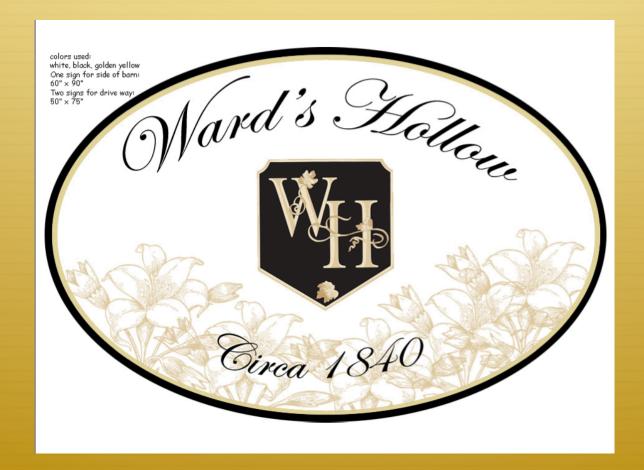

Gilead Church Rd. Pittsboro, NC

| QUANTITY | DESCRIPTION                   | TOTAL      |
|----------|-------------------------------|------------|
| 7        | Southern Magnolia, 7gal       | 525.00     |
| 5        | 'Thundercloud' Plum           | 675.00     |
| 40       | 'Chindo Viburnum, 3gal        | 840.00     |
| 7        | Wax Myrtle, 3gal              | 168.00     |
| 1        | 'Autumn Blaze' Maple, 7gal    | 75.00      |
| 13       | Osmanthus, 3gal               | 312.00     |
| 3        | 'Muskogee' Crepe Myrtle, 7gal | 225.00     |
|          | Soil, Mulches, misc           | 1,150.00   |
|          | Labor                         | 3,573.00   |
|          |                               |            |
|          | TOTAL                         | \$7,543.00 |

## Signage



## Location





#### Location View from Adjacent Lots – West A





#### Location View from Adjacent Lots – West B







#### Location View from Adjacent Lots – North





#### Location View from Adjacent Lots – South