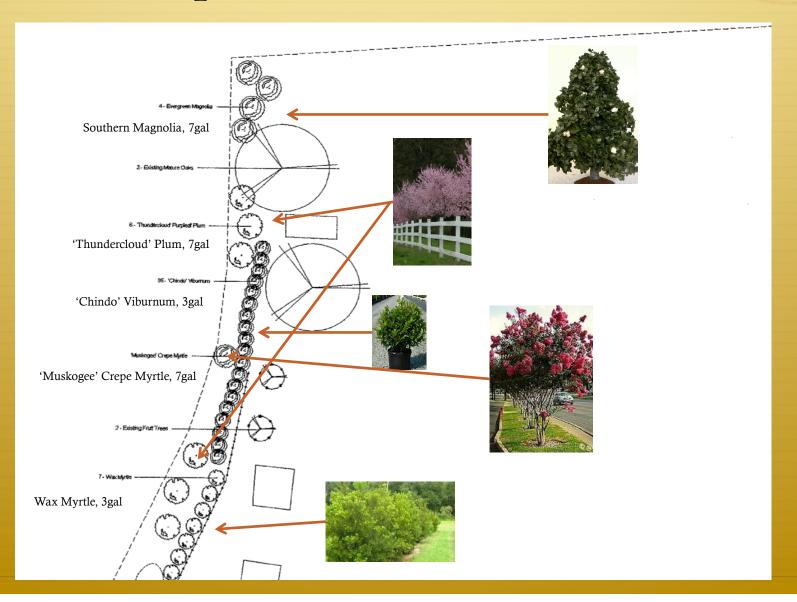

## Landscape Plan Zoom - North

Landscape Plan Zoom - South

#### PROPOSAL

September 18, 2012

TO: Ward's Hollow 3215 Mount Gilead Church Rd. Pittsboro, NC

| QUANTITY | DESCRIPTION                   | TOTAL      |
|----------|-------------------------------|------------|
| 7        | Southern Magnolia, 7gal       | 525.00     |
| 5        | 'Thundercloud' Plum           | 675.00     |
| 40       | 'Chindo Viburnum, 3gal        | 840.00     |
| 7        | Wax Myrtle, 3gal              | 168.00     |
| 1        | 'Autumn Blaze' Maple, 7gal    | 75.00      |
| 13       | Osmanthus, 3gal               | 312.00     |
| 3        | 'Muskogee' Crepe Myrtle, 7gal | 225.00     |
|          | Soil, Mulches, misc           | 1,150.00   |
|          | Labor                         | 3,573.00   |
|          |                               |            |
|          | TOTAL                         | \$7,543.00 |