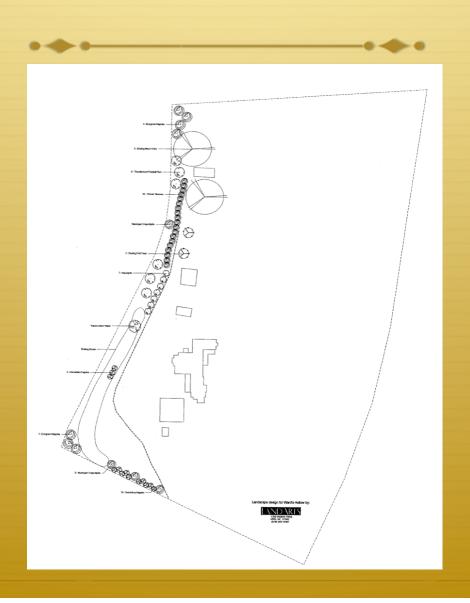

# Ward's Hollow LLC

### Flying Monkey Photography DBA

National Registry of Historic Places – Dr. E.H. Ward Farm Combat Veteran & Women Owned Small Business



















3215 Mount Gilead Church Road Pittsboro North Carolina, 27312

kim@wardshollow.com

www.wardshollow.com

919 617 1840

## Landscape Plan with added buffers



## Landscape Plan Zoom - North



Landscape Plan Zoom - South



## Landscape Plan Zoom - South



#### PROPOSAL

September 18, 2012

TO: Ward's Hollow 3215 Mount Gilead Church Rd. Pittsboro, NC

| QUANTITY | DESCRIPTION                   | TOTAL      |
|----------|-------------------------------|------------|
| 7        | Southern Magnolia, 7gal       | 525.00     |
| 5        | 'Thundercloud' Plum           | 675.00     |
| 40       | 'Chindo Viburnum, 3gal        | 840.00     |
| 7        | Wax Myrtle, 3gal              | 168.00     |
| 1        | 'Autumn Blaze' Maple, 7gal    | 75.00      |
| 13       | Osmanthus, 3gal               | 312.00     |
| 3        | 'Muskogee' Crepe Myrtle, 7gal | 225.00     |
|          | Soil, Mulches, misc           | 1,150.00   |
|          | Labor