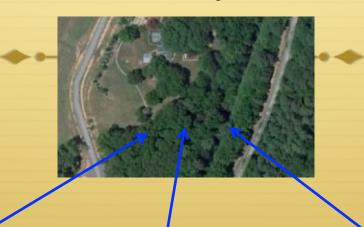

undercloud' Plum           | 675.00     |
| 40       | 'Chindo Viburnum, 3gal        | 840.00     |
| 7        | Wax Myrtle, 3gal              | 168.00     |
| 1        | 'Autumn Blaze' Maple, 7gal    | 75.00      |
| 13       | Osmanthus, 3gal               | 312.00     |
| 3        | 'Muskogee' Crepe Myrtle, 7gal | 225.00     |
|          | Soil, Mulches, misc           | 1,150.00   |
|          | Labor                         | 3,573.00   |
|          |                               |            |
|          | TOTAL                         | \$7,543.00 |

## Signage



## Location





#### Location View from Adjacent Lots – West A





#### Location View from Adjacent Lots – West B







#### Location View from Adjacent Lots – North





#### Location View from Adjacent Lots – South