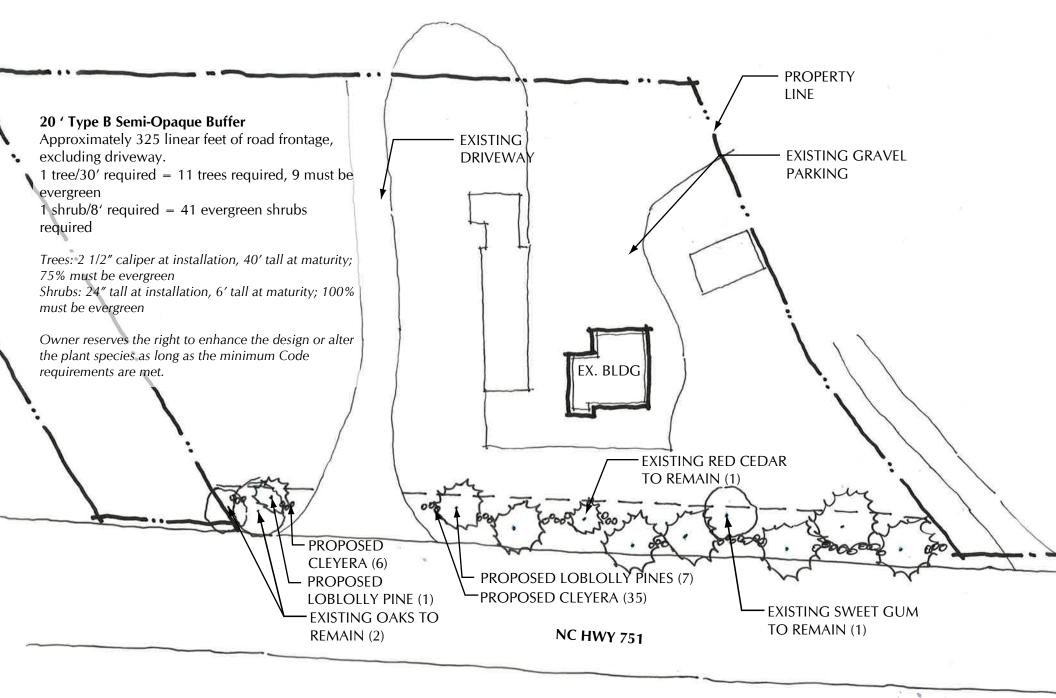

- 1. A 20' Type B Semi-Opaque Street Yard will be provided with the rezoning of the two-acre parcel, per the county zoning ordinance. Please see attached Street Yard planting exhibit.
- 2. Ms. Anne Lowry with Chatham County Environmental Health conducted a preliminary review of the properties to determine the feasibility of changing the use of the existing residences. Her comments were as follows:
  - i. "Good news is all you want to do is possible, however in order to make it happen you will need to submit an OP Revision application for each of the homes. The application can be found on line at www.chathamnc.org/environmentalhealth, once on the site go to the bottom of the page to Related Links and Applications and there will be a link to Well and Septic applications."
  - ii. The owner will fill out the necessary applications upon approval of the rezoning and CUP applications;
- 3. Chatham County Building Inspector, Mr. Al Davis, visited the site.
  - i. Mr. Davis stated that in order to be in compliance with ADA code, the retail building will need to update parking, accessibility to the building and the existing restroom.
  - ii. The owner will make the required upgrades upon approval of the rezoning and CUP applications.

- h. The current and proposed use of the site will be Nursery Operations and Garden Center with a residence at the rear of the site for the caretaker.
- i. The 17.246-acre parcel has one residential dwelling on site, two sheds, 8 greenhouse buildings, three ponds, gravel driveways and turn-arounds, and plant staging/growing areas.
- j. The current Conditional Use of the site is for the building at the rear of the site to be used as a sales center. This Conditional Use Permit is to change that use from business to a residence for the caretaker.
- 2. The requested use is CU-B-1 to allow for the back building to be used as a residence. The nursery and garden center will still function the same, the conditional use permit and rezoning of the two-acre parcel is to bring the site into compliance.
- 3. Please see attached "Existing Conditions" plan that shows:
  - a. Existing buildings on site
  - b. Proposed new buildings no new buildings are proposed.
  - c. Landscape plan see attached Street yard sketch that shows additional planting required along NC Hwy 751 per Chatham County Zoning Ordinance.
  - d. No additional screening or buffering is required
  - e. Natural preserved areas will remain
  - f. Site boundaries and adjacent properties are shown.
  - g. Parking is gravel lot and will be amended to allow for required handicap spaces.
  - h. Sign will remain at corner of gravel drive and NC Hwy 751.
  - i. No areas are reserved for future development.
  - j. No additional lighting is required or proposed.
  - k. The percentage of impervious surface is shown on the Existing Conditions Plan.
  - I. The site will not be graded unless handicap parking and pedestrian access to retail center on two-acre parcel requires detailed grading modifications.
  - m. Road information is on plan.
  - n. Parcel ID and zoning is shown on plan.
  - o. No stream or wetland setbacks are required.
- 4. Upon receipt of the approved Conditional Use Permit and Re-Zoning approval for the two-acre tract, any required improvements to the garden center building and parking lot to meet building and ADA codes will be conducted.

- The site is located with the Jordan Lake watershed and provides water collection in the form of ponds that are used for irrigation on site, thus reducing additional burden on the County storm drainage or water systems. Most of the site's stormwater runoff currently flows into the ponds on-site. No additional stormwater structures or treatments will be necessary.
- The impervious surfaces on site will not be increased and the rural and agricultural nature of the business will remain. Currently, approximately 16.4% of the site is impervious (gravel roads, parking and building structures). This percentage will remain, although some of the parking and sidewalks will be paved in order to be in compliance with ADA requirements. A large portion of the site is still forested and undisturbed, three large ponds are on site and the remainder is used for nursery and retail operations. (see attached aerial)
- As a site with over 17 acres (looking to combine with the adjacent 2-acre parcel in the concurrent rezoning request), the site will meet the requirements and vision of the County of larger agricultural parcels and minimizes its impact on the neighboring residential parcels.
- A 20' Type B Street Yard will be provided with the rezoning of the two-acre parcel, per the county zoning ordinance. Please see attached Street Yard planting exhibit.
- Ms. Anne Lowry with Chatham County Environmental Health conducted a preliminary review of the properties to determine the feasibility of changing the use of the existing residences. Her comments were as follows:
  - i. "Good news is all you want to do is possible, however in order to make it happen you will need to submit an OP Revision application for each of the homes. The application can be found on line at www.chathamnc.org/environmentalhealth, once on the site go to the bottom of the page to Related Links and Applications and there will be a link to Well and Septic applications."
  - ii. The owner will fill out the necessary applications upon approval of the rezoning and CUP applications;
- Chatham County Building Inspector, Mr. Al Davis, visited the site.
  - i. Mr. Davis stated that in order to be in compliance with ADA code, the retail building will need to update parking, accessibility to the building and the existing restroom.
  - ii. The owner will make the required upgrades upon approval of the rezoning and CUP applications.