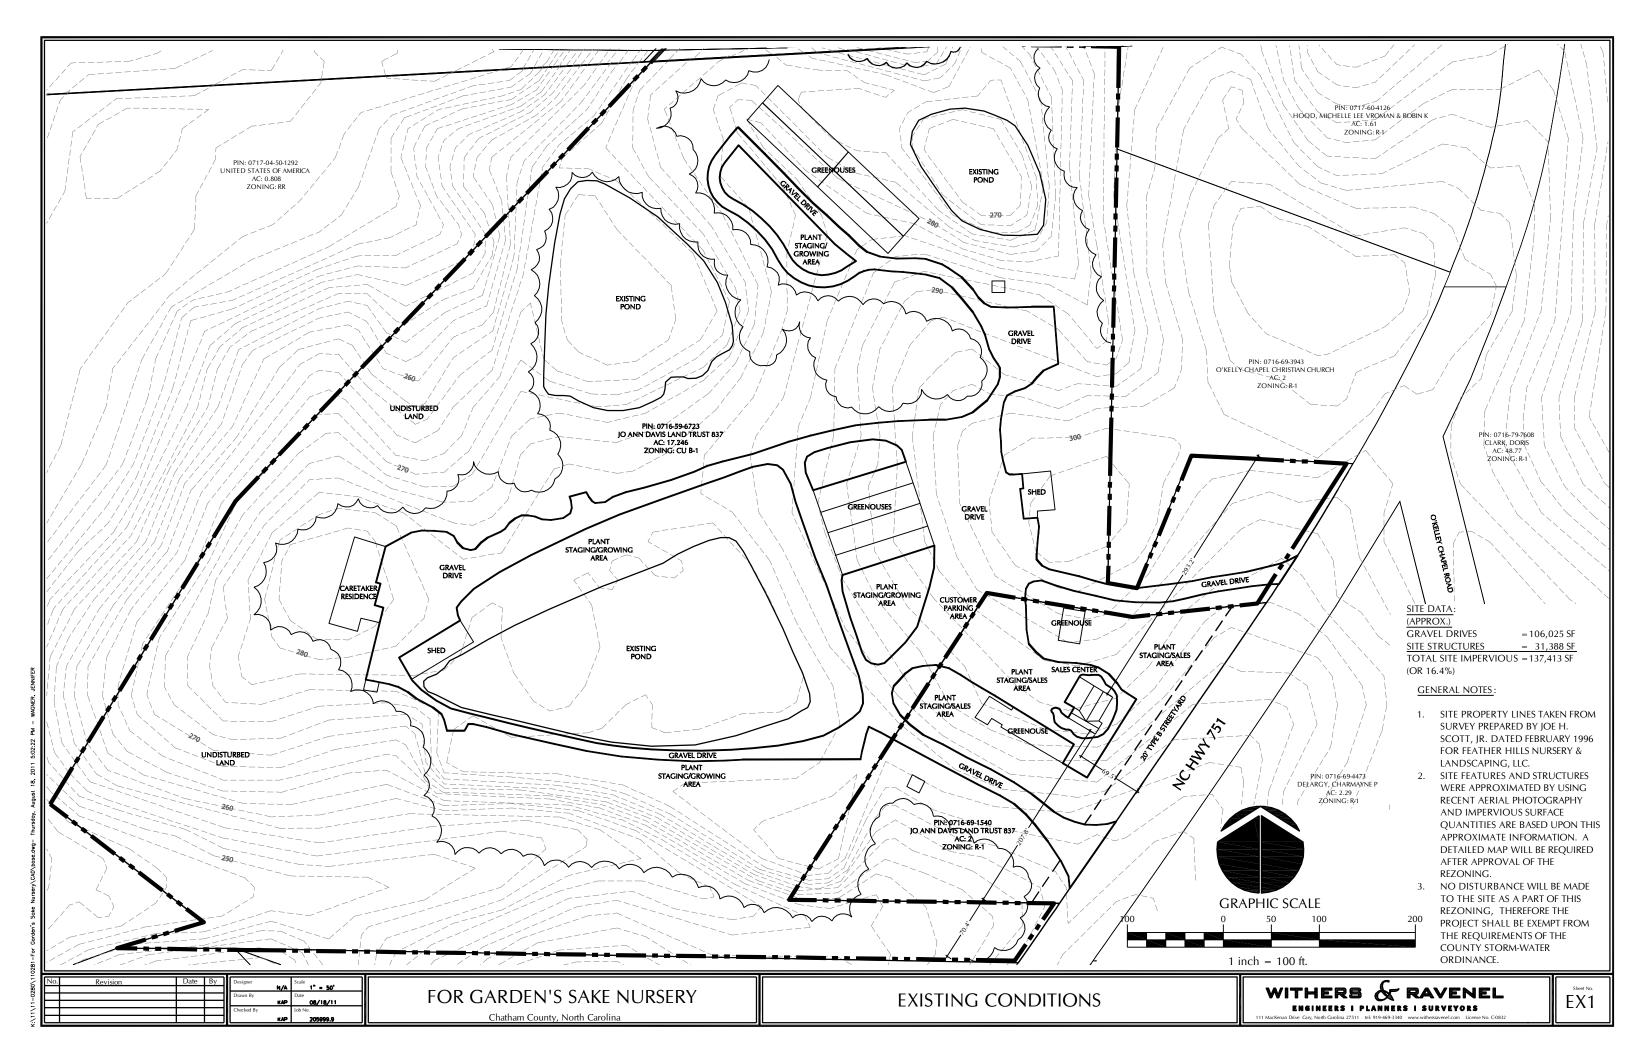

#### **Conditional Use Permit – General Application Requirements**

For Garden's Sake Nursery

17.246-acre parcel – PIN: 0716-59-6723.000

Please see the attached Existing Conditions plan for the location of the site and onsite amenities.

- 1. The site is located near the intersection of NC Highway 751 and O'Kelly Chapel Road in Chatham County. *Please see the attached Existing Conditions plan*.
  - a. The site is serviced by NC Highway 751 and has two driveway access roads.
  - b. There are no private roads servicing the site, although there are gravel drives within the parcel.
  - c. The site is zoned CU-B-1 to allow for the conditional use of the building in the rear as a sales center.
  - d. The site is within the Jordan Lake Watershed, and designated WS-IV-PA. The low-density nature of the site, along with on-site water retention in ponds to prevent storm water runoff and the large parcel size with a large percentage undisturbed help to preserve the water quality of Jordan Lake. The LCDP states that 5-acre lots shall be maintained in the county's watershed, of which this parcel resides. The rezoning of this 17.246-acre parcel will combine it with a two-acre parcel, creating a 19.246 acre parcel. Approximately 16.4% of the site is impervious and 36% imperious is allowed (no curb and gutter street system). No additional impervious surfaces will be added to the site.
  - e. According to the Inventory of the *Natural Areas and Wildlife Habitats* of *Chatham County, NC*, the site does not appear to be in any major wildlife areas, however Chatham County GIS indicates the site borders land designated as "Jordan Lake Bald Eagle Habitat". This is land owned by the US Army Corps of Engineers. The portion of property adjacent to the US Army Corps of Engineers land is undisturbed and will remain so.
  - f. 17.246-acre parcel (adjacent 2-acre site being rezoned concurrently for a total of 19.246 acres)
  - g. No known easements are on site.

- h. The current and proposed use of the site will be Nursery Operations and Garden Center with a residence at the rear of the site for the caretaker.
- i. The 17.246-acre parcel has one residential dwelling on site, two sheds, 8 greenhouse buildings, three ponds, gravel driveways and turn-arounds, and plant staging/growing areas.
- j. The current Conditional Use of the site is for the building at the rear of the site to be used as a sales center. This Conditional Use Permit is to change that use from business to a residence for the caretaker.
- 2. The requested use is CU-B-1 to allow for the back building to be used as a residence. The nursery and garden center will still function the same, the conditional use permit and rezoning of the two-acre parcel is to bring the site into compliance.
- 3. Please see attached "Existing Conditions" plan that shows:
  - a. Existing buildings on site
  - b. Proposed new buildings no new buildings are proposed.
  - c. Landscape plan see attached Street yard sketch that shows additional planting required along NC Hwy 751 per Chatham County Zoning Ordinance.
  - d. No additional screening or buffering is required
  - e. Natural preserved areas will remain
  - f. Site boundaries and adjacent properties are shown.
  - g. Parking is gravel lot and will be amended to allow for required handicap spaces.
  - h. Sign will remain at corner of gravel drive and NC Hwy 751.
  - i. No areas are reserved for future development.
  - j. No additional lighting is required or proposed.
  - k. The percentage of impervious surface is shown on the Existing Conditions Plan.
  - I. The site will not be graded unless handicap parking and pedestrian access to retail center on two-acre parcel requires detailed grading modifications.
  - m. Road information is on plan.
  - n. Parcel ID and zoning is shown on plan.
  - o. No stream or wetland setbacks are required.
- 4. Upon receipt of the approved Conditional Use Permit and Re-Zoning approval for the two-acre tract, any required improvements to the garden center building and parking lot to meet building and ADA codes will be conducted.