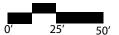

A review of the permit Application has been conducted by personnel assigned to this office and approval is granted subject to the following stipulations:

- 1. The entrance onto NC 751 is to be constructed in accordance with the attached detail sheets.
- 2. The driveway entrance on NC 751 shall require 56' of 15" pipe as shown on plans (either reinforced concrete pipe or corrugated metal pipe is recommended). The driveway pipe is to be furnished by the owner/developers, not the N.C. Department of Transportation. Please refer to the attached detail sheets.
- 3. The entrances shall require a 35' radius on each side of the driveways as shown on the attached drawing.
- No parking or outdoor advertising (signs) shall be allowed inside the right of way of NC 751.
- 5. Any areas inside the right of way disturbed during construction shall be seeded and mulched immediately upon completion of construction.