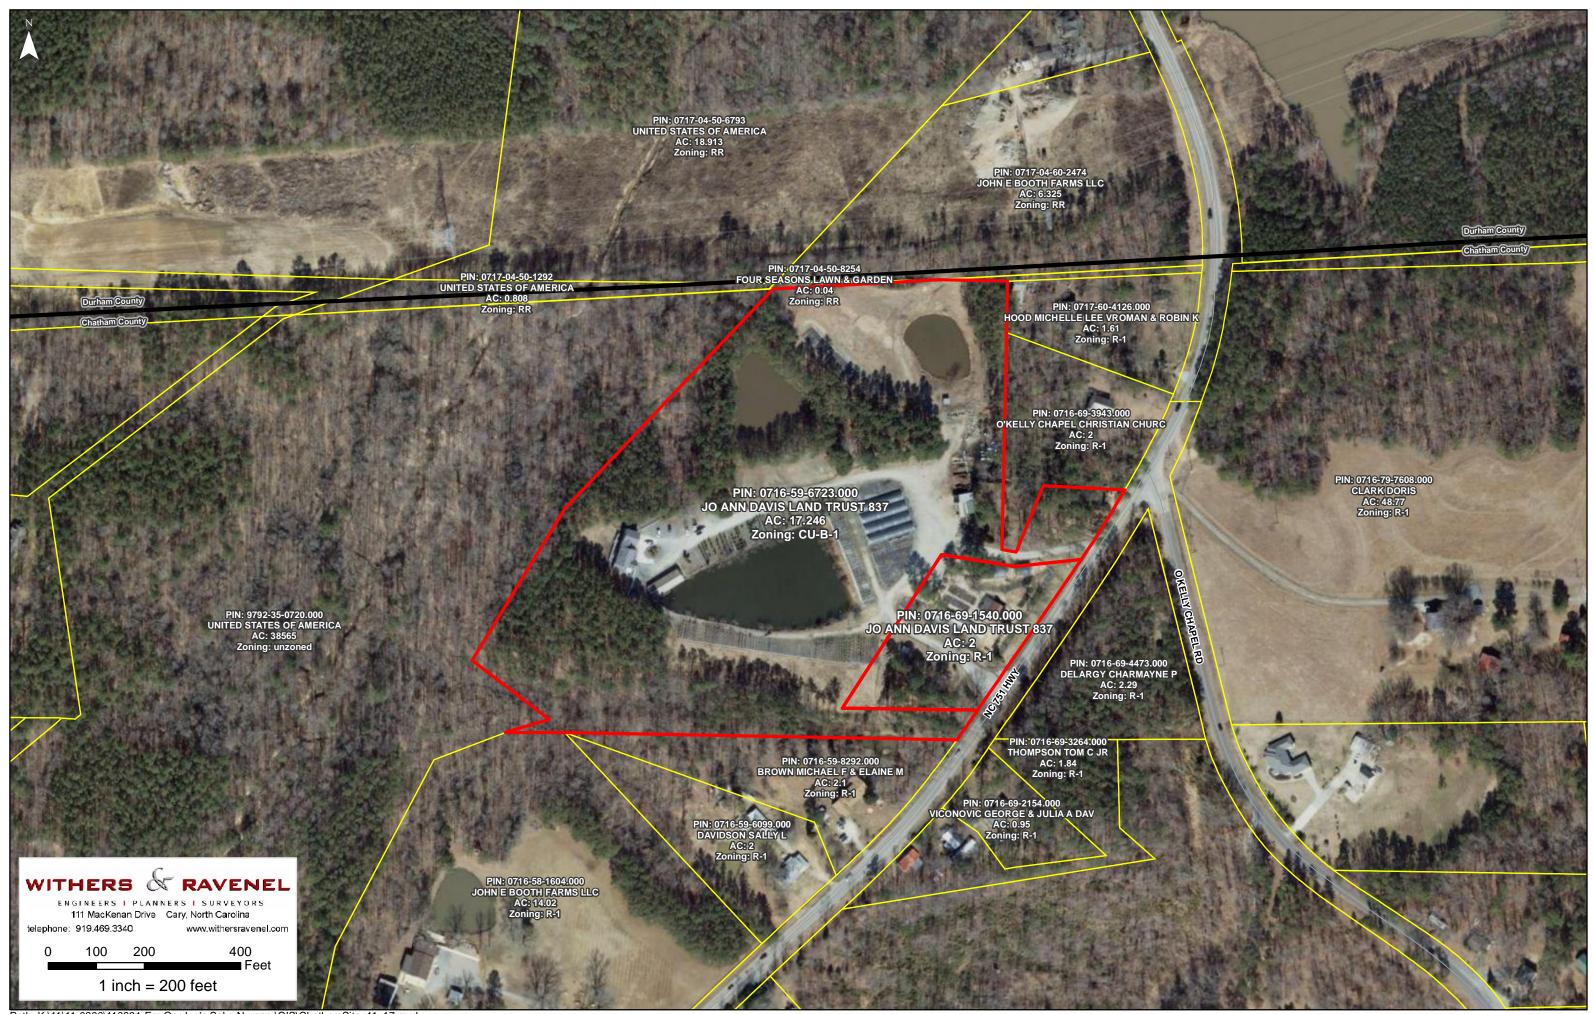

- The site is located with the Jordan Lake watershed and provides water collection in the form of ponds that are used for irrigation on site, thus reducing additional burden on the County storm drainage or water systems. Most of the site's stormwater runoff currently flows into the ponds on-site. No additional stormwater structures or treatments will be necessary.
- The impervious surfaces on site will not be increased and the rural and agricultural nature of the business will remain. Currently, approximately 16.4% of the site is impervious (gravel roads, parking and building structures). This percentage will remain, although some of the parking and sidewalks will be paved in order to be in compliance with ADA requirements. A large portion of the site is still forested and undisturbed, three large ponds are on site and the remainder is used for nursery and retail operations. (see attached aerial)
- As a site with over 17 acres (looking to combine with the adjacent 2-acre parcel in the concurrent rezoning request), the site will meet the requirements and vision of the County of larger agricultural parcels and minimizes its impact on the neighboring residential parcels.
- A 20' Type B Street Yard will be provided with the rezoning of the two-acre parcel, per the county zoning ordinance. Please see attached Street Yard planting exhibit.
- Ms. Anne Lowry with Chatham County Environmental Health conducted a preliminary review of the properties to determine the feasibility of changing the use of the existing residences. Her comments were as follows:
  - i. "Good news is all you want to do is possible, however in order to make it happen you will need to submit an OP Revision application for each of the homes. The application can be found on line at www.chathamnc.org/environmentalhealth, once on the site go to the bottom of the page to Related Links and Applications and there will be a link to Well and Septic applications."
  - ii. The owner will fill out the necessary applications upon approval of the rezoning and CUP applications;
- Chatham County Building Inspector, Mr. Al Davis, visited the site.
  - i. Mr. Davis stated that in order to be in compliance with ADA code, the retail building will need to update parking, accessibility to the building and the existing restroom.
  - ii. The owner will make the required upgrades upon approval of the rezoning and CUP applications.

- 5. Adjacent Property Owners shown on plan. Mailing addresses listed below and on attached sheet:
  - a. Charmayne P Delargy

PO Box 12085

Research Triangle Park, NC 27709

b. Tom C. Thompson Jr.

9072 NC Highway 751

Durham, NC 27713

c. Doris Clark

57 O'Kelly Chapel Road

Durham, NC 27713

d. Michelle Lee Vroman Hood and Robin K. Hood

9295 NC Highway 751

Durham, NC 27713

e. O'Kelly Chapel Christian Church

9245 NC Highway 751

Durham, NC 27713

f. Michael F. and Elaine M. Brown

2416 Flints Pond Circle

Apex, NC 27523

g. Sally L. Davidson

9015 NC Highway 751

Durham, NC 27713

h. John E Booth Farms, LLC

8794 NC Highway 751

Durham, NC 27713

i. United States of America

c/o US Army Corps of Engineers

PO Box 144

Moncure, NC 27559

- 6. Reference to Existing County Plans:
  - a. The site is in the Jordan Lake Watershed, and designated WS-IV-PA. The site currently meets the lot size and impervious requirements of this watershed designation and does not plan on adding any additional impervious surfaces.