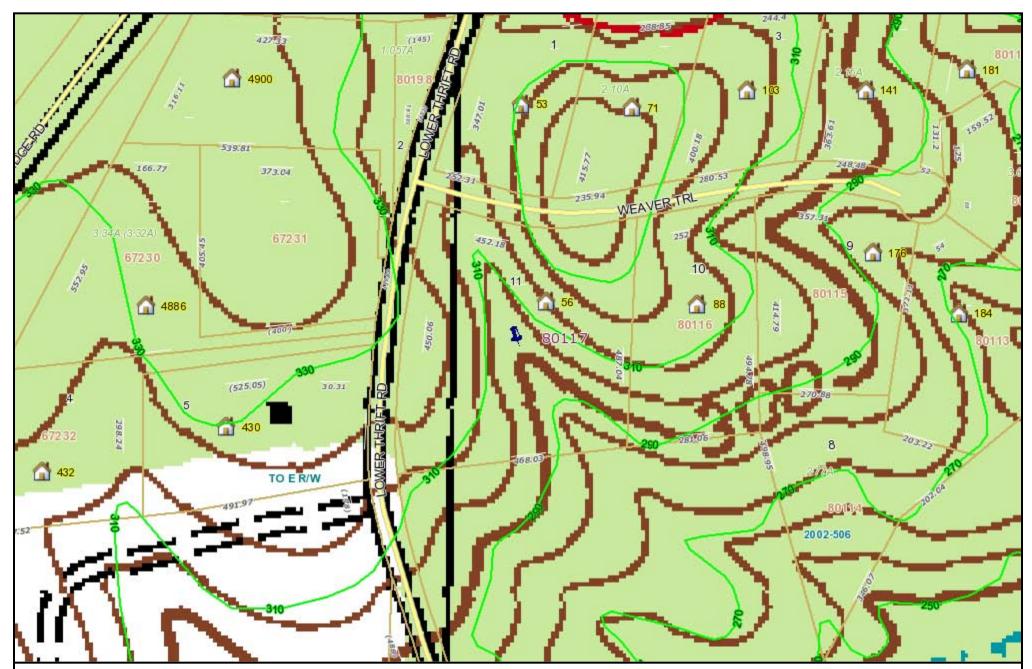

## CHATHAM COUNTY, NC

Property Map

Disclaimer: The data provided on this map are prepared for the inventory of real property found within Chatham County, NC and are compiled from recorded plats, deeds, and other public records and data. This data is for informational purposes only and should not be substituted for a true title search, property appraisal, survey, or for zoning verification.