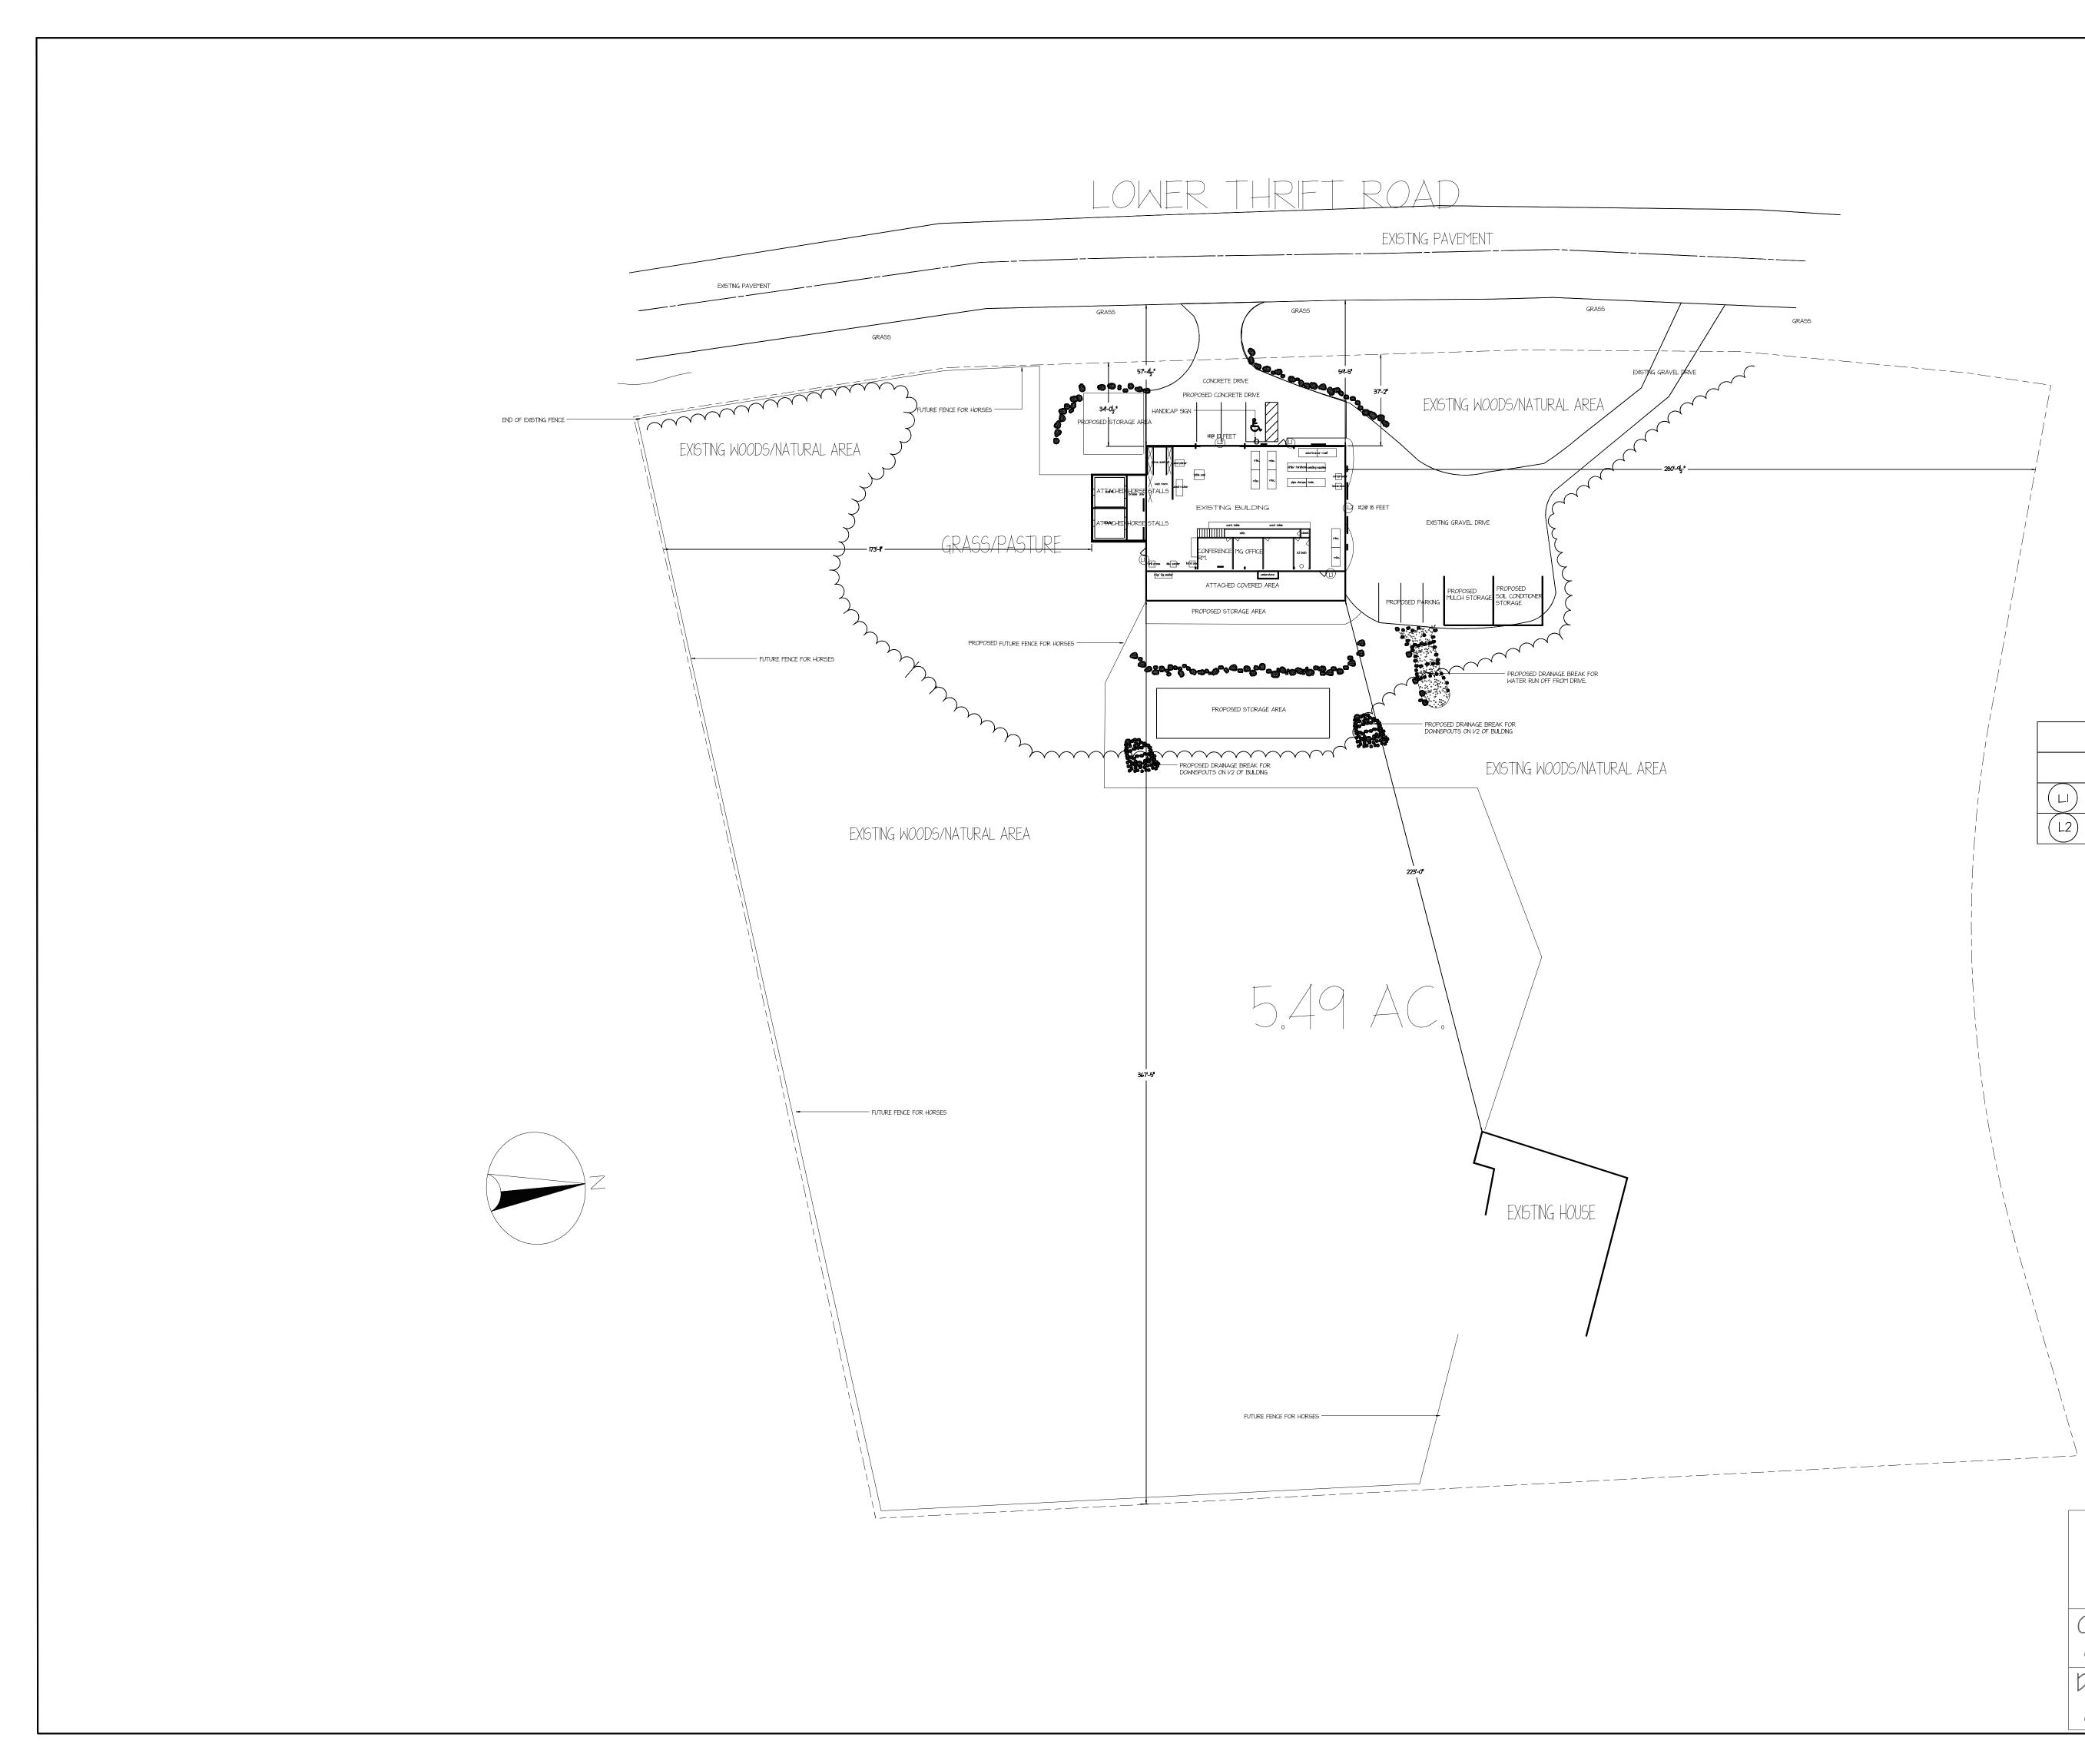

|      | LIGHTING PLAN: |                                |                                |            |              |             |
|------|----------------|--------------------------------|--------------------------------|------------|--------------|-------------|
|      | QTY.           | LIGHT TYPE                     | MAX. WATTAGE PER FIXTURE       | HEG        | HT OF L      | _IGHT       |
| LI   | (3)            | SMALLER WALL/LATERN TYPE LIGHT | (2) X 60 WATT MAX. FOR WATTAGE | #1@ 7 FEET | #2 @ 7 FEET  | #3 @ 7 FEET |
| (L2) | (2)            | LARGER WALL/LATERN TYPE LIGHT  | (4) X 60 WATT MAX. FOR WATTAGE | #1@10FEET  | #200 18 FEET |             |

| Client: Gress'                |                |                           |
|-------------------------------|----------------|---------------------------|
| Street: 437 Lower Thrift Road |                | Scale:                    |
| Town: Chatham County          |                | ''=30'                    |
| Contact:                      | Phone #        | Date:                     |
| Michael Gress                 | (919) 427-2699 | 6.10.11                   |
| Designer:<br>M.G              | Editor:        | Plan #<br>2 of 3 SITE PL/ |