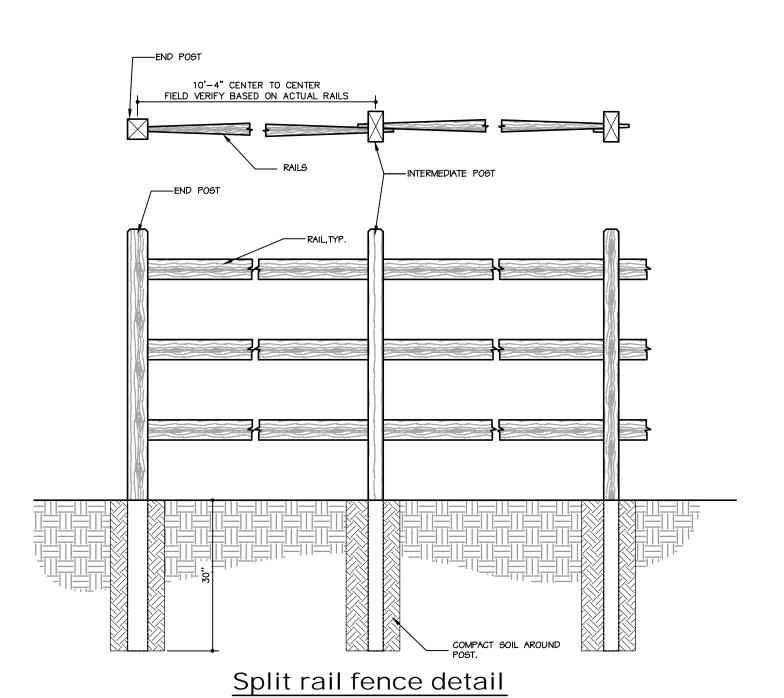

View of frontage on Farrington Point Road

View of East propoerty line from Farrington Point Rd.

Distant view of similar array installation

View of entry drive

Proposed post & rack mount PVA solar panels

STRATA SOLARIE

Photos