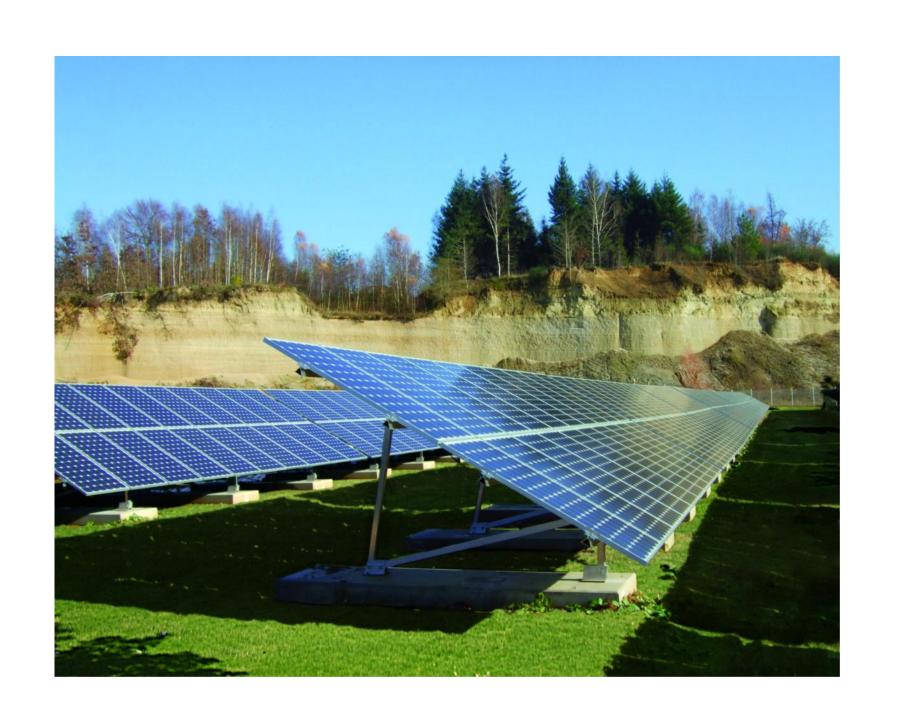

View of frontage on Farrington Point Road

View of East propoerty line from Farrington Point Rd.

Distant view of similar array installation

View of entry drive

Proposed post & rack mount PVA solar panels

STRATA SOLARIE

Photos