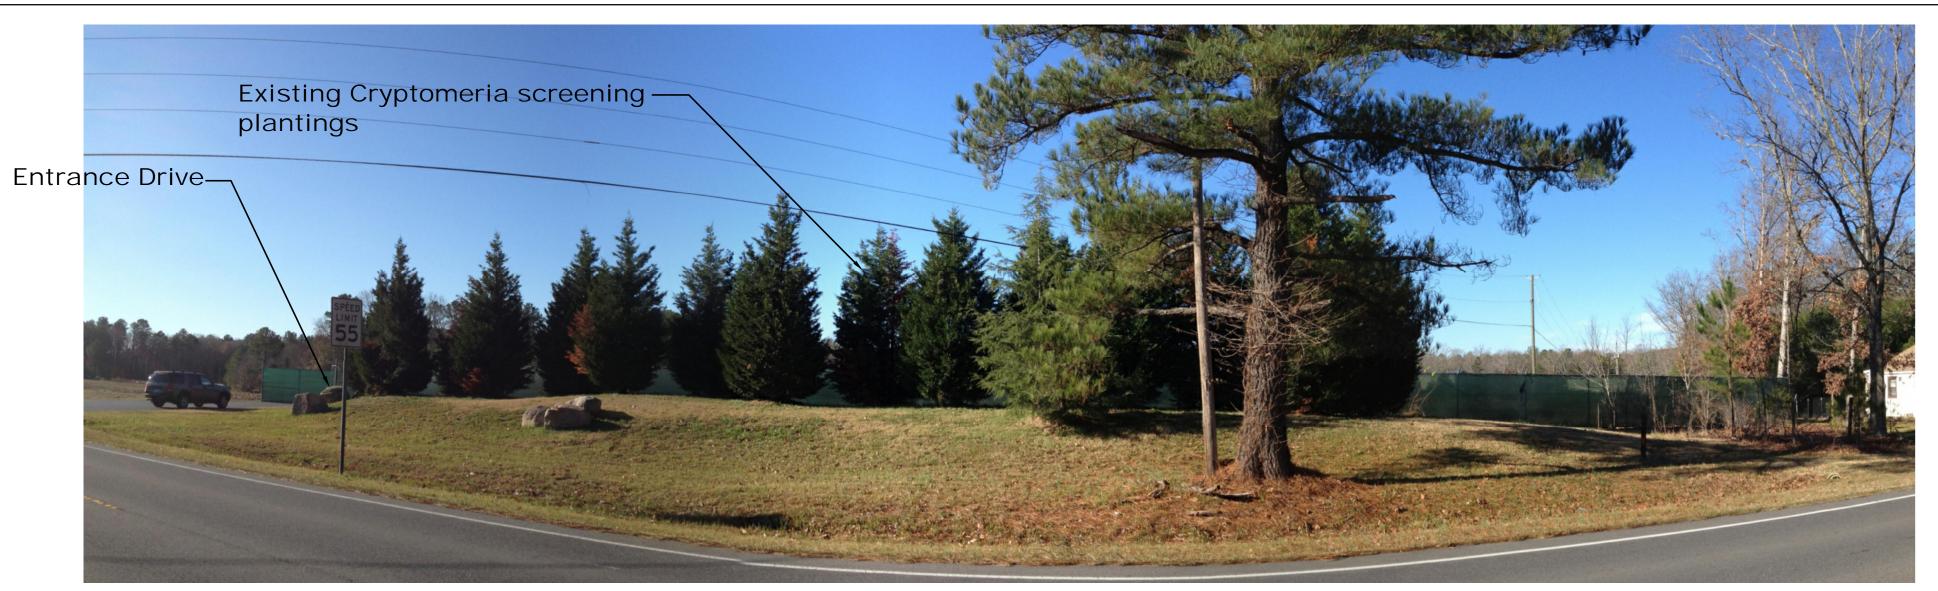

View of frontage on Farrington Point Road

View of East propoerty line from Farrington Point Rd.

Distant view of similar array installation

View of entry drive

Proposed post & rack mount PVA solar panels

STRATA SOLARIE

Photos