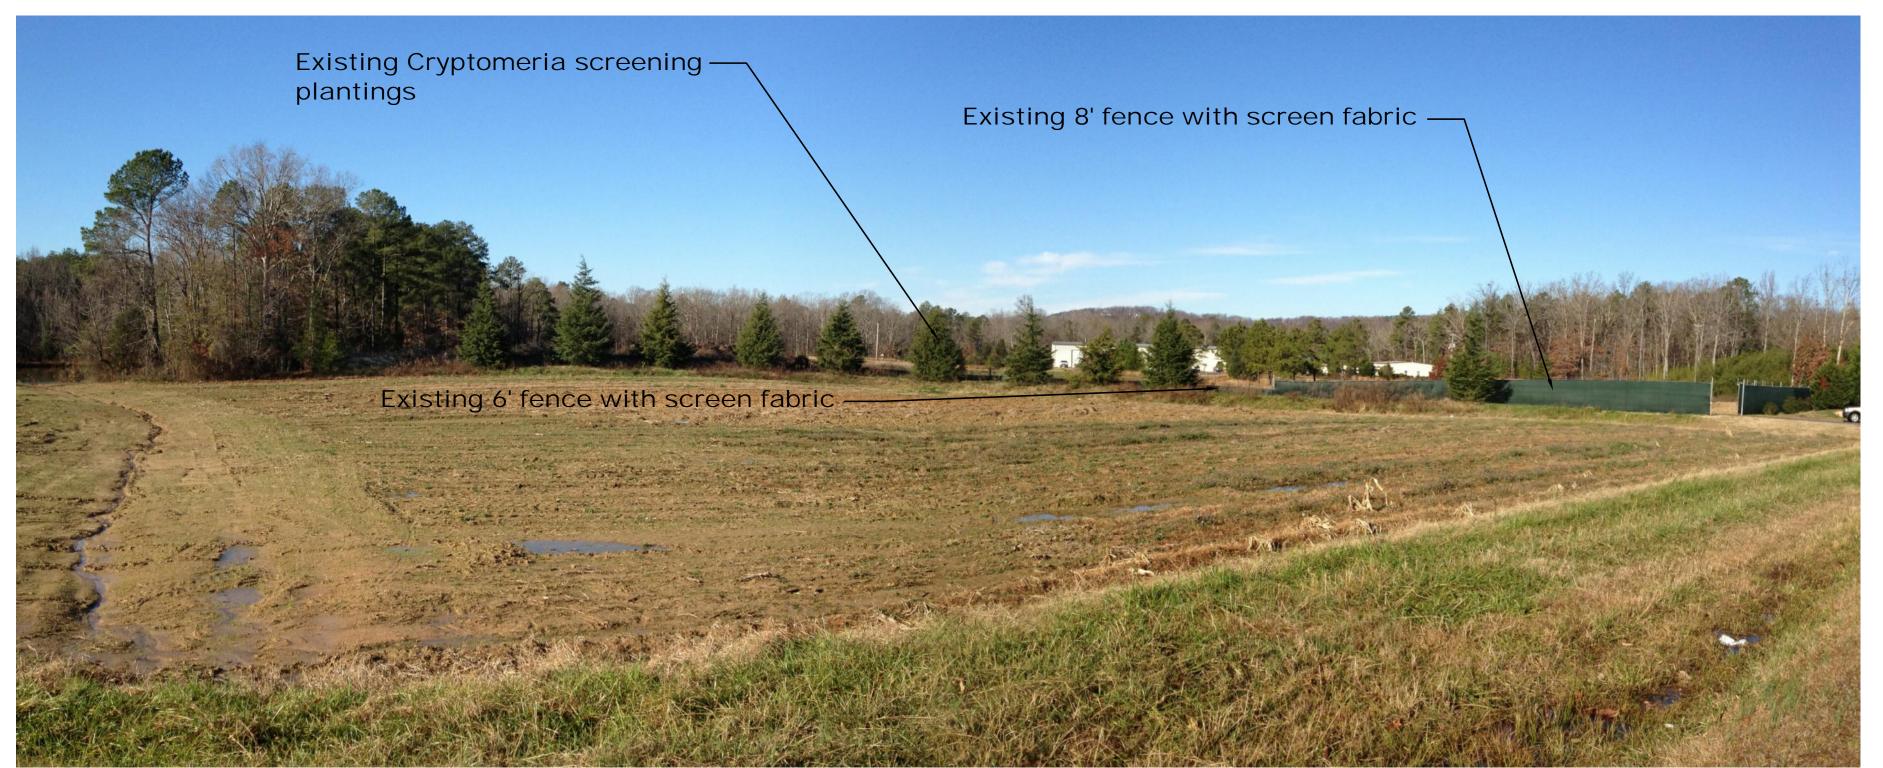

View of frontage on Farrington Point Road

View of East propoerty line from Farrington Point Rd.

Distant view of similar array installation

View of entry drive

Proposed post & rack mount PVA solar panels

STRATA SOLARIE

Photos