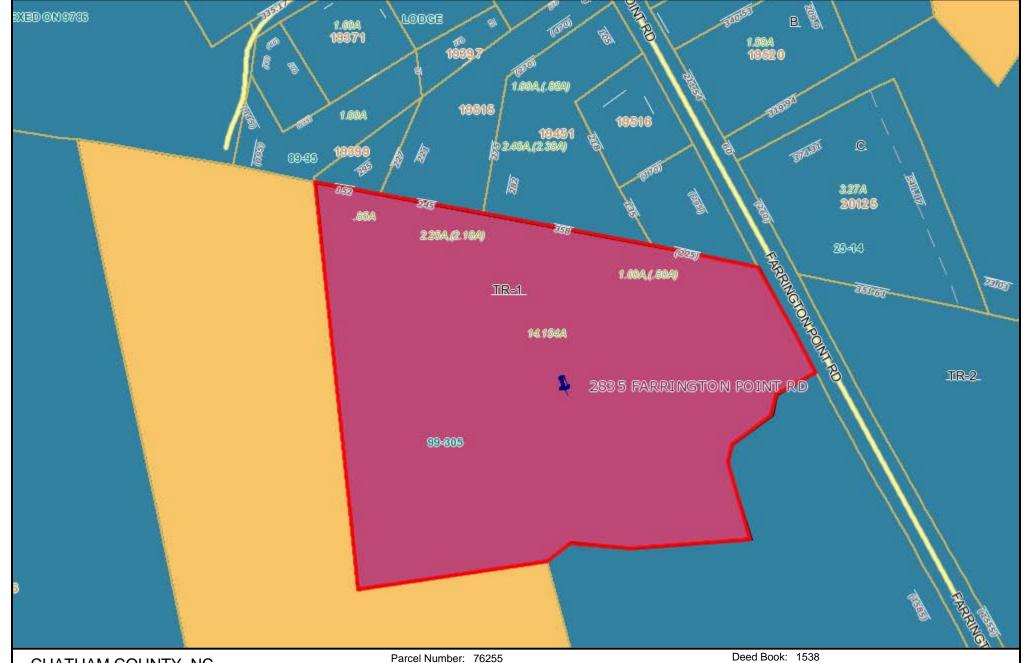

Map Number: 76255
Map Number: 9795-28-0326.000
Owner Name: MCM REAL ESTATE LLC
Owner Address: 1119 15-501 HWY S
Owner City: CHAPEL HILL
Owner Address: No Data

Owner State: NC Owner Zip: 27517 Description: O2-65-A Deed Page: 1134 Plat Book:: 99

Plat Page: 0305
Deed Acres: 14.154
Physical Address: 2835 FARRINGTON POINT RD
Improvement Value: 325187

Land Value: 221540

Fire District: No Data
Township Code: 13 One Inch = 1000 Feet

Map Number: 9795-28-0326.000
Owner Name: MCM REAL ESTATE LLC
Owner Address: 1119 15-501 HWY S
Owner City: CHAPEL HILL
Owner Address: No Data

Owner State: NC Owner Zip: 27517 Description: O2-65-A Deed Page: 1134 Plat Book:: 99

Plat Page: 0305
Deed Acres: 14.154
Physical Address: 2835 FARRINGTON POINT RD
Improvement Value: 325187

Land Value: 221540

Fire District: No Data
Township Code: 13 One Inch = 200 Feet

Soil Description Chatham County, North Carolina