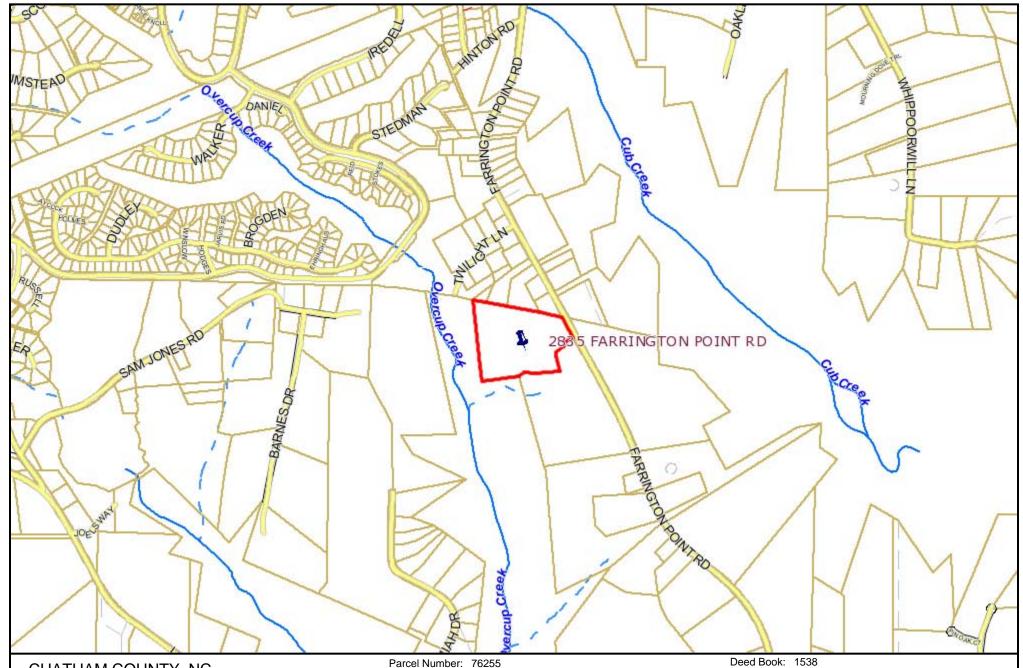

## **Property Map**

The data provided on this map are prepared for the inventory of real property found within Chatham County, NC and are compiled from recorded plats, deeds, and other public records and data. This data is for informational purposes only and should not be substituted for a true title search, property appraisal, survey, or for zoning verification.

Map Number: 9795-28-0326.000
Owner Name: MCM REAL ESTATE LLC
Owner Address: 1119 15-501 HWY S
Owner City: CHAPEL HILL
Owner Address: No Data

Owner State: NC Owner Zip: 27517 Description: O2-65-A Deed Page: 1134 Plat Book:: 99

Plat Page: 0305
Deed Acres: 14.154
Physical Address: 2835 FARRINGTON POINT RD
Improvement Value: 325187

Land Value: 221540

Fire District: No Data
Township Code: 13 One Inch = 200 Feet

Soil Description Chatham County, North Carolina