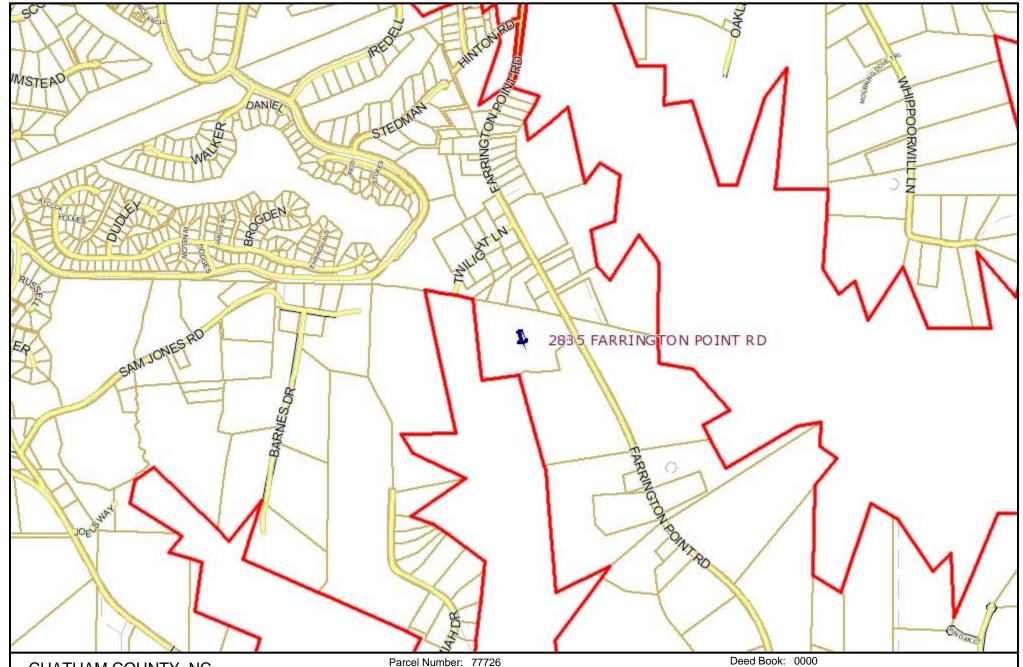

## Property Map

The data provided on this map are prepared for the inventory of real property found within Chatham County, NC and are compiled from recorded plats, deeds, and other public records and data. This data is for informational purposes only and should not be substituted for a true title search, property appraisal, survey, or for zoning verification.

Map Number: 9795-28-0326.000
Owner Name: MCM REAL ESTATE LLC
Owner Address: 1119 15-501 HWY S
Owner City: CHAPEL HILL
Owner Address: No Data

Owner State: NC Owner Zip: 27517 Description: O2-65-A

Deed Page: 1134 Plat Book:: 99 Plat Page: 0305 Deed Acres: 14.154

Physical Address: 2835 FARRINGTON POINT RD Improvement Value: 325187

Land Value: 221540

Fire District: No Data One Inch = 200 Feet Township Code: 13