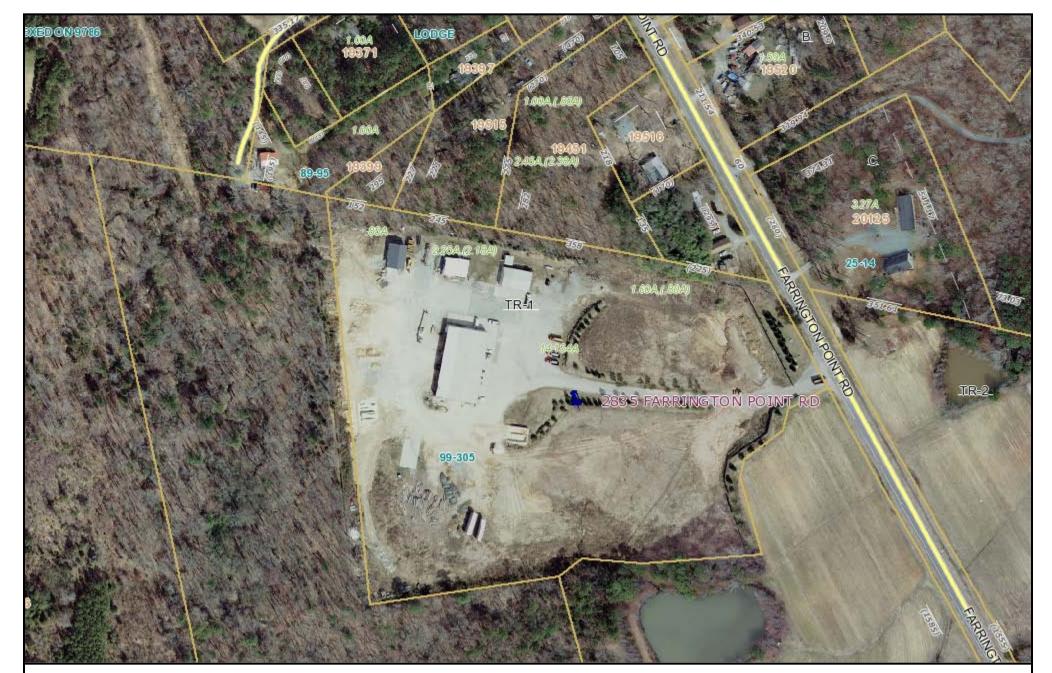

Map Number: 76255
Map Number: 9795-28-0326.000
Owner Name: MCM REAL ESTATE LLC
Owner Address: 1119 15-501 HWY S
Owner City: CHAPEL HILL
Owner Address: No Data

Owner State: NC Owner Zip: 27517 Description: O2-65-A Deed Page: 1134 Plat Book:: 99

Plat Page: 0305
Deed Acres: 14.154
Physical Address: 2835 FARRINGTON POINT RD
Improvement Value: 325187

Land Value: 221540

Fire District: No Data
Township Code: 13 One Inch = 1000 Feet