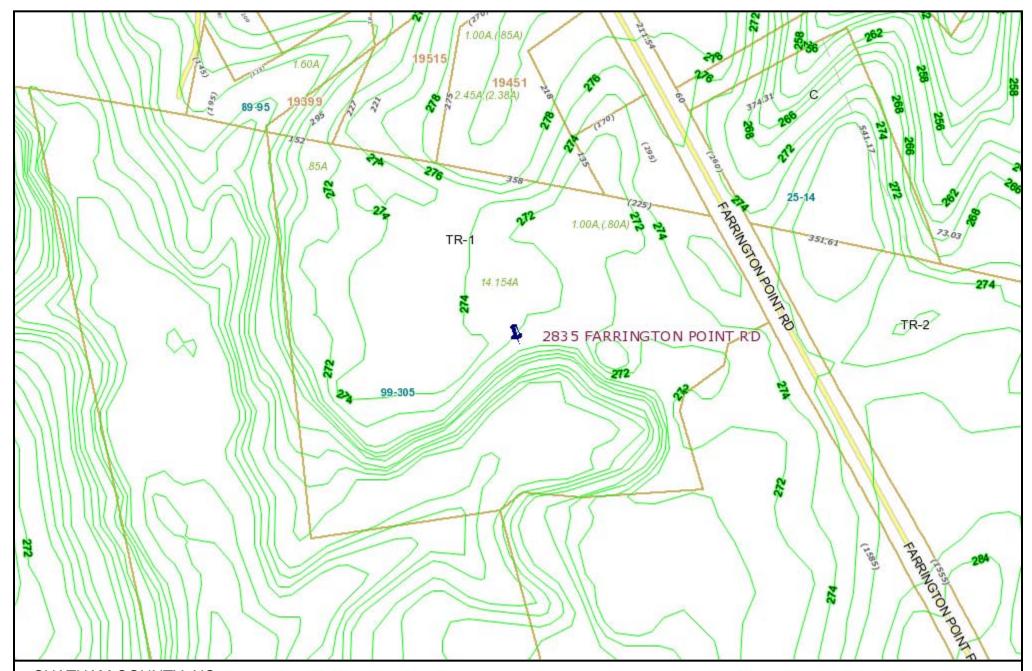

## **Property Map**

The data provided on this map are prepared for the inventory of real property found within Chatham County, NC and are compiled from recorded plats, deeds, and other public records and data. This data is for informational purposes only and should not be substituted for a true title search, property appraisal, survey, or for zoning verification.

Map Number: 9795-28-0326.000
Owner Name: MCM REAL ESTATE LLC
Owner Address: 1119 15-501 HWY S
Owner City: CHAPEL HILL
Owner Address: No Data

Owner State: NC Owner Zip: 27517 Description: O2-65-A Deed Page: 1134 Plat Book:: 99

Plat Page: 0305
Deed Acres: 14.154
Physical Address: 2835 FARRINGTON POINT RD
Improvement Value: 325187

Land Value: 221540

Fire District: No Data
Township Code: 13 One Inch = 200 Feet

Soil Description Chatham County, North Carolina