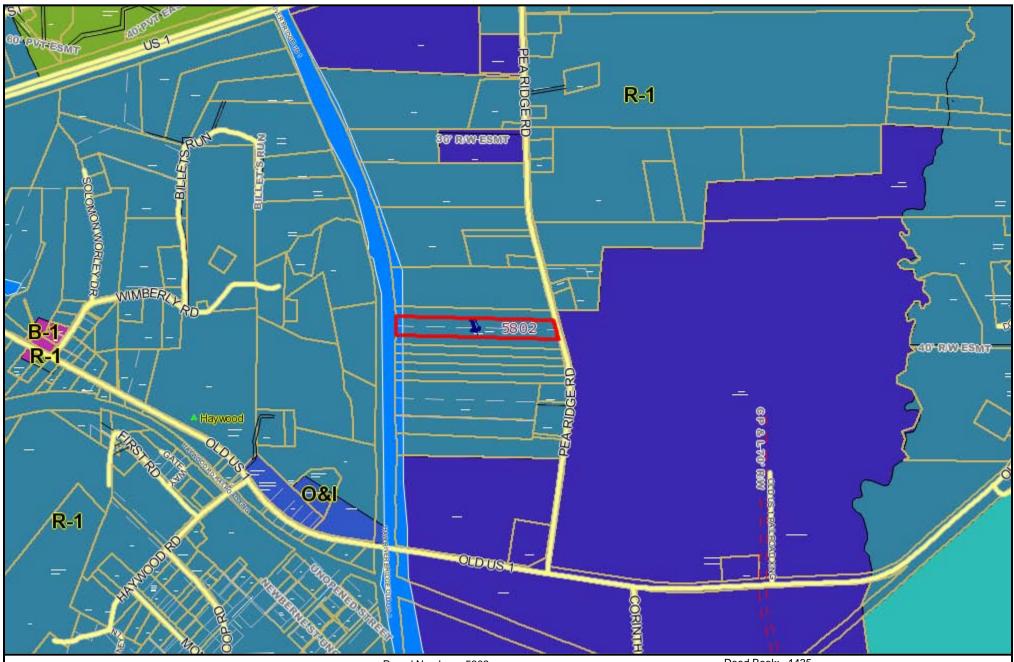

## CHATHAM COUNTY, NC

Property Map

Disclaimer: The data provided on this map are prepared for the inventory of real property found within Chatham County, NC and are compiled from recorded plats, deeds, and other public records and data. This data is for informational purposes only and should not be substituted for a true title search, property appraisal, survey, or for zoning verification.

Parcel Number:5802Map Number:9688-41-0630Owner Name:KNOWLES BONNIE BOwner Address:6321 ROCK SERVICE STATION RDOwner City:RALEIGHOwner Address:No DataOwner State:NCOwner Zip:27603Description:TR 2 & 3

Deed Book: 1435 Deed Page: 0398 Plat Book:: 2010 Plat Page: 0261 Deed Acres: 7.925 Physical Address: PEA RIDGE RD Improvement Value: 0 Land Value: 59437 Fire District: No Data Township Code: 4