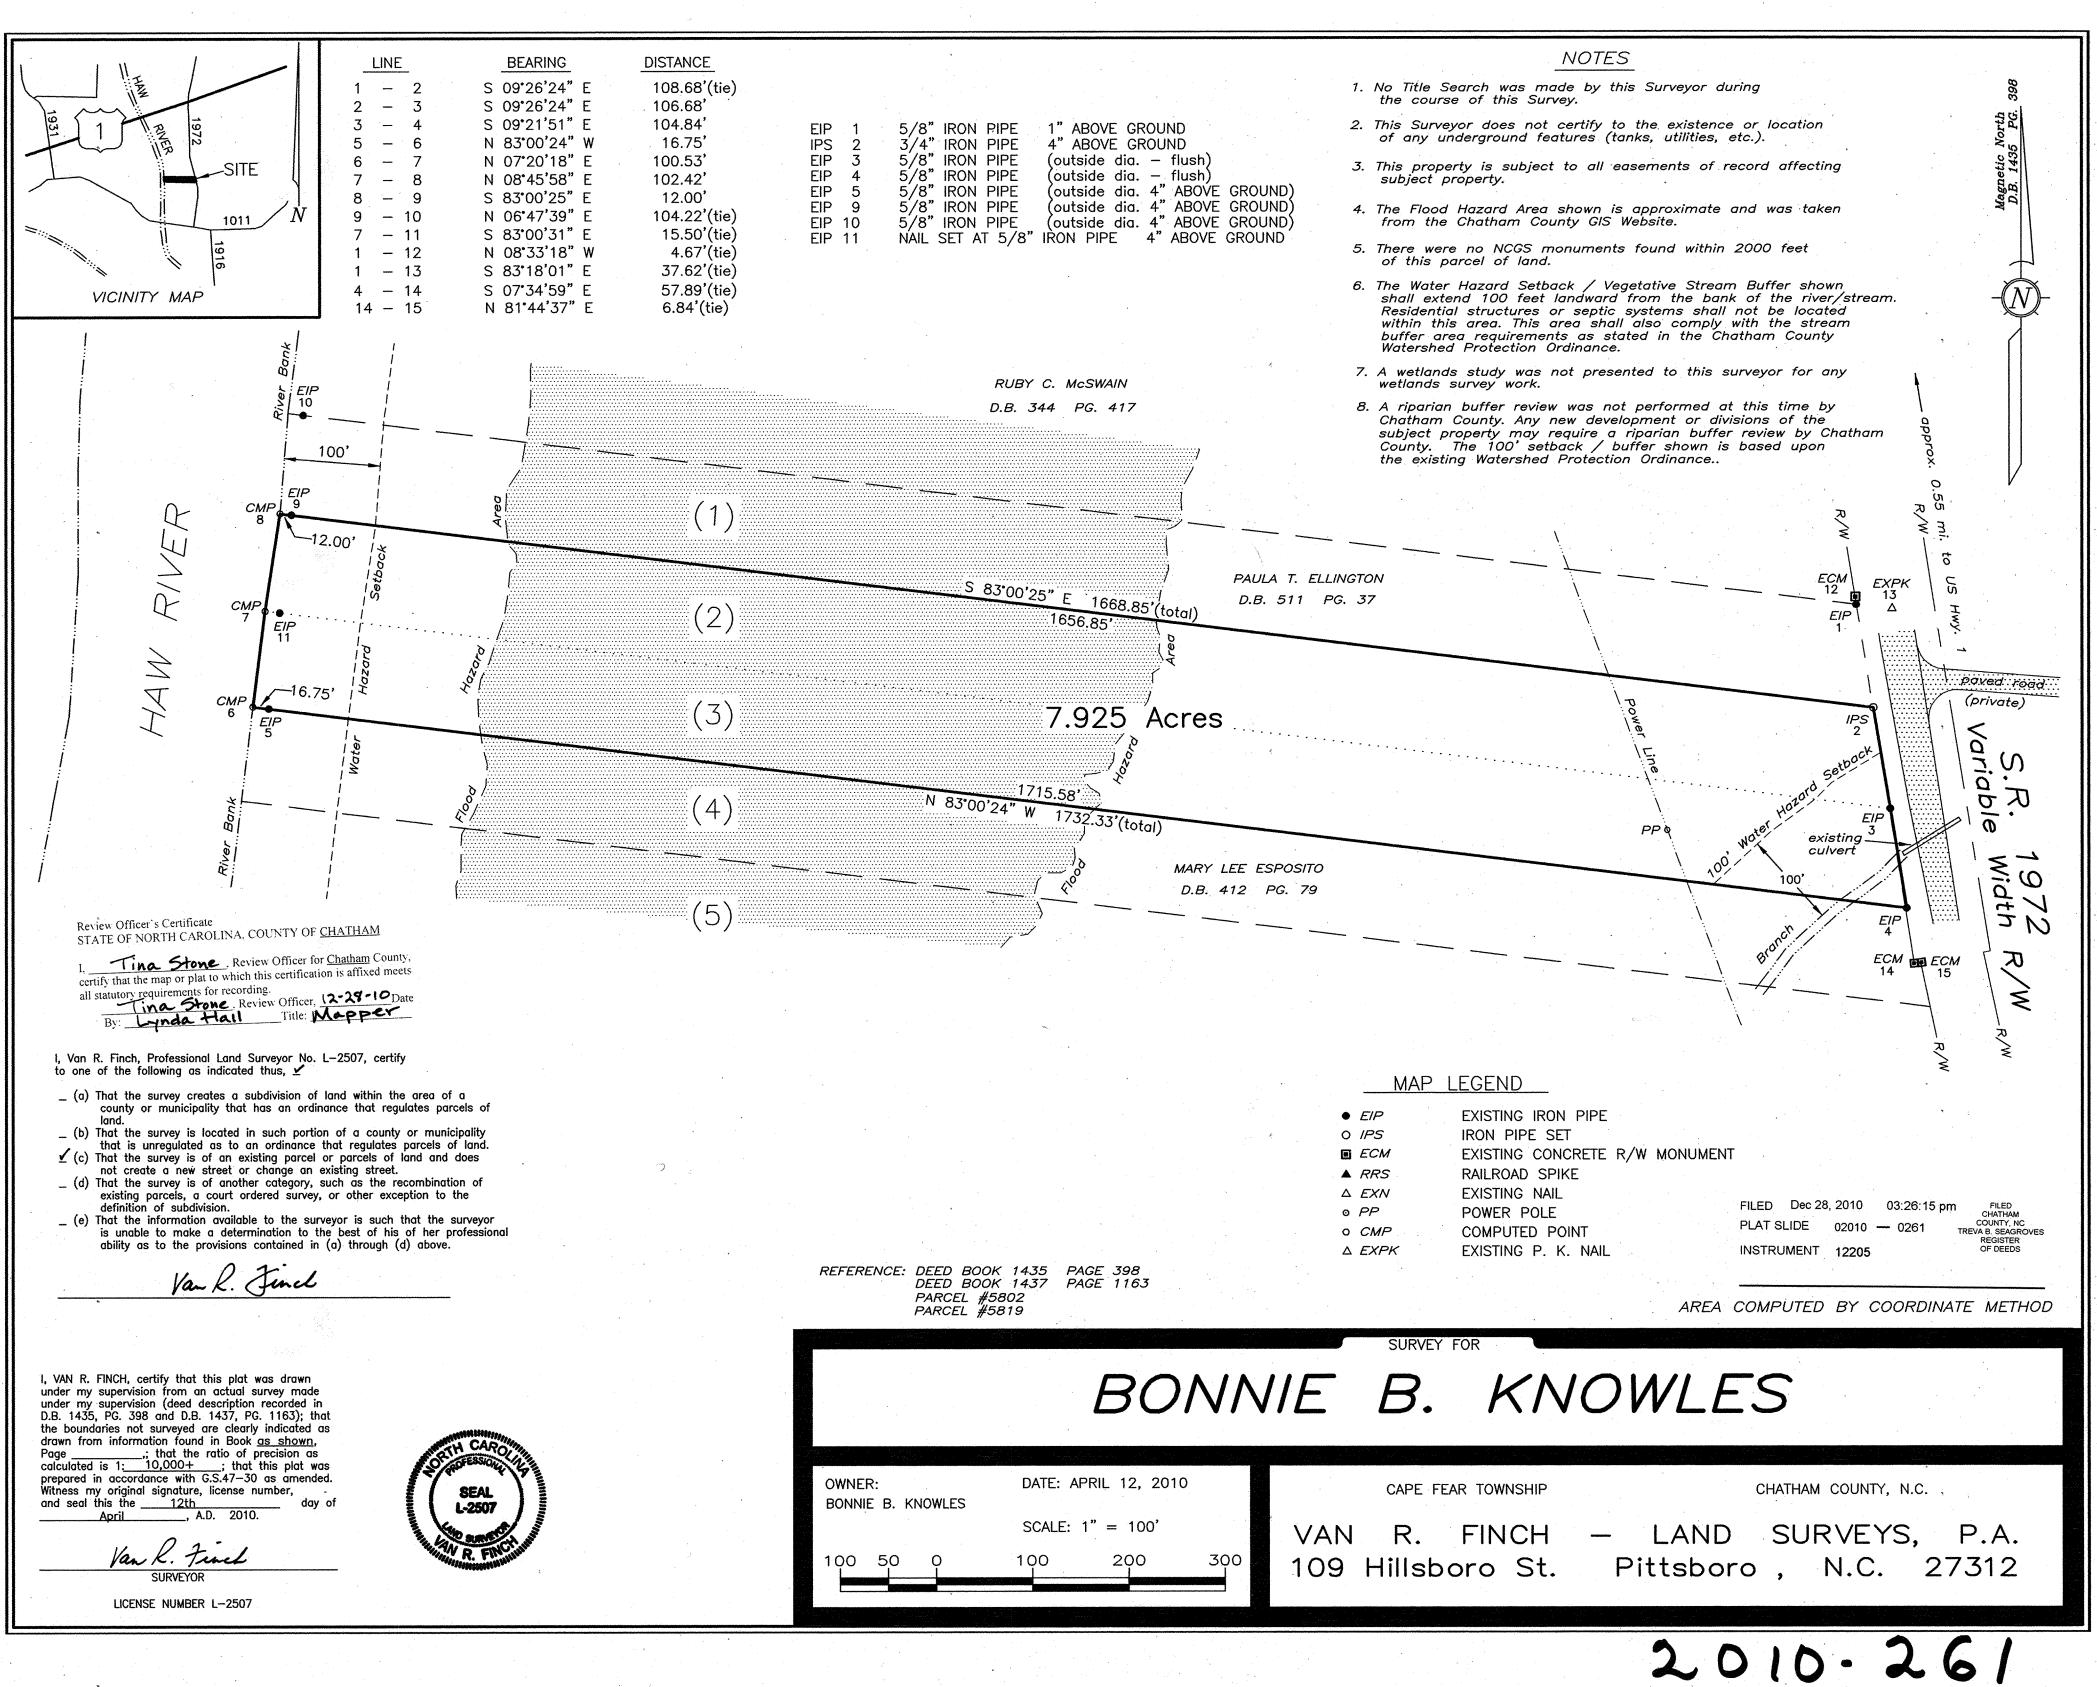

Flood Plains

Wooded Area - also where all the septic/leech fields will be

I

-----