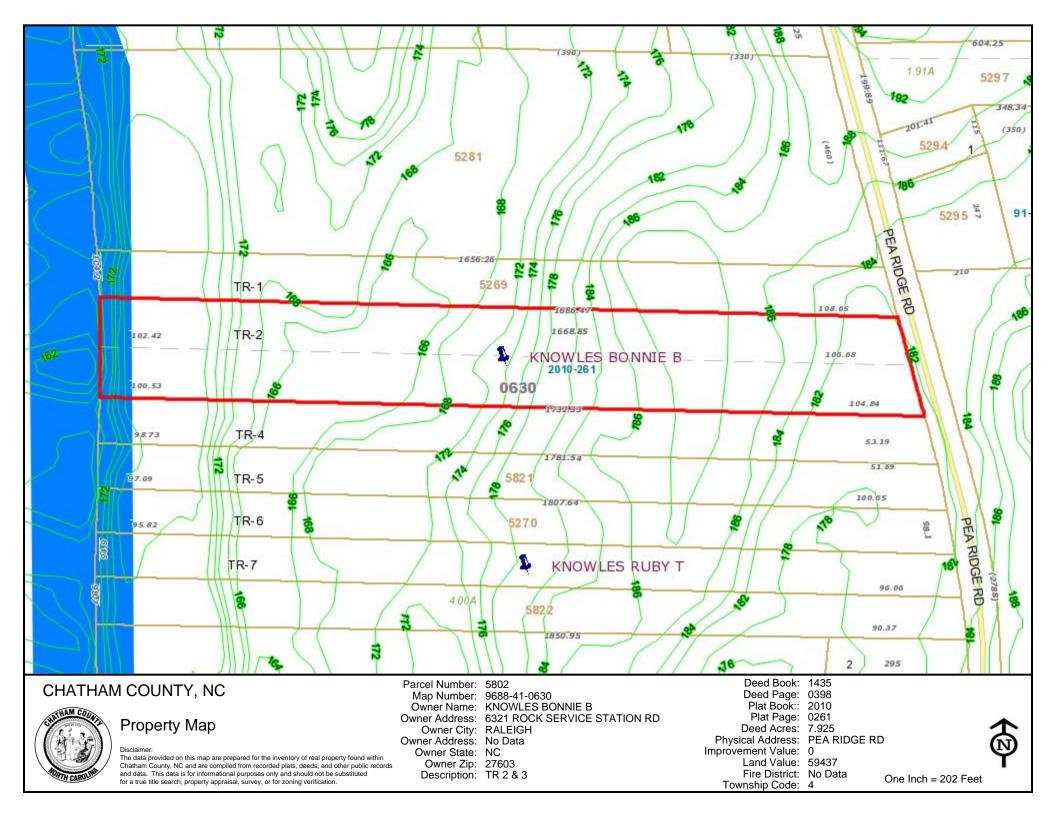

## CHATHAM COUNTY, NC

Property Map

Disclaimer: The data provided on this map are prepared for the inventory of real property found within Chatham County, NC and are compiled from recorded plats, deeds, and other public records and data. This data is for informational purposes only and should not be substituted for a true title search, property appraisal, survey, or for zoning verification.

Parcel Number:5802Map Number:9688-41-0630Owner Name:KNOWLES BONNIE BOwner Address:6321 ROCK SERVICE STATION RDOwner City:RALEIGHOwner Address:No DataOwner State:NCOwner Zip:27603Description:TR 2 & 3

Deed Book: 1435 Deed Page: 0398 Plat Book:: 2010 Plat Page: 0261 Deed Acres: 7.925 Physical Address: PEA RIDGE RD Improvement Value: 0 Land Value: 59437 Fire District: No Data Township Code: 4