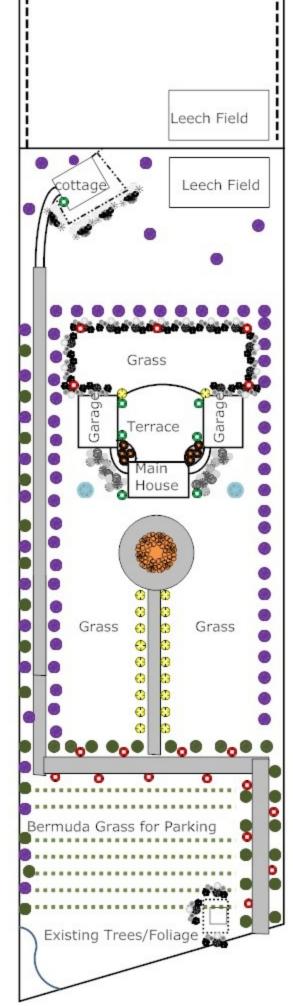

Flood Plains

Wooded Area - also where all the septic/leech fields will be

I

-----