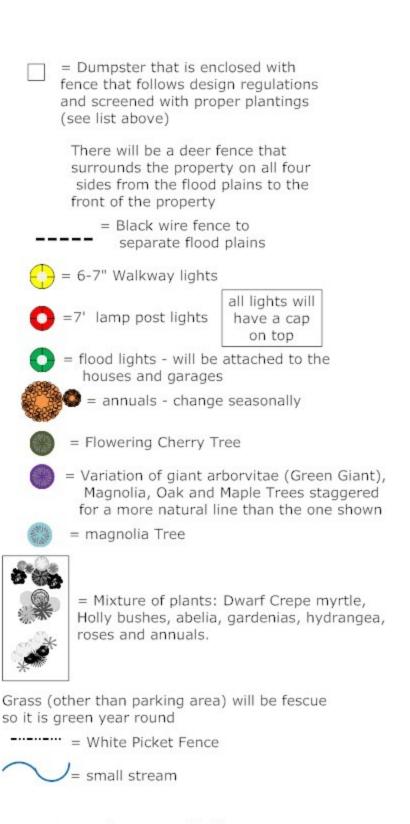

Flood Plains

Wooded Area - also where all the septic/leech fields will be

I

-----







## CHATHAM COUNTY, NC



Property Map

Disclaimer: The data provided on this map are prepared for the inventory of real property found within Chatham County, NC and are compiled from recorded plats, deeds, and other public records and data. This data is for informational purposes only and should not be substituted for a true title search, property appraisal, survey, or for zoning verification.

Parcel Number:5802Map Number:9688-41-0630Owner Name:KNOWLES BONNIE BOwner Address:6321 ROCK SERVICE STATION RDOwner City:RALEIGHOwner Address:No DataOwner State:NCOwner Zip:27603Description:TR 2 & 3

Deed Book: 1435 Deed Page: 0398 Plat Book:: 2010 Plat Page: 0261 Deed Acres: 7.925 Physical Address: PEA RIDGE RD Improvement Value: 0 Land Value: 59437 Fire District: No Data Township Code: 4