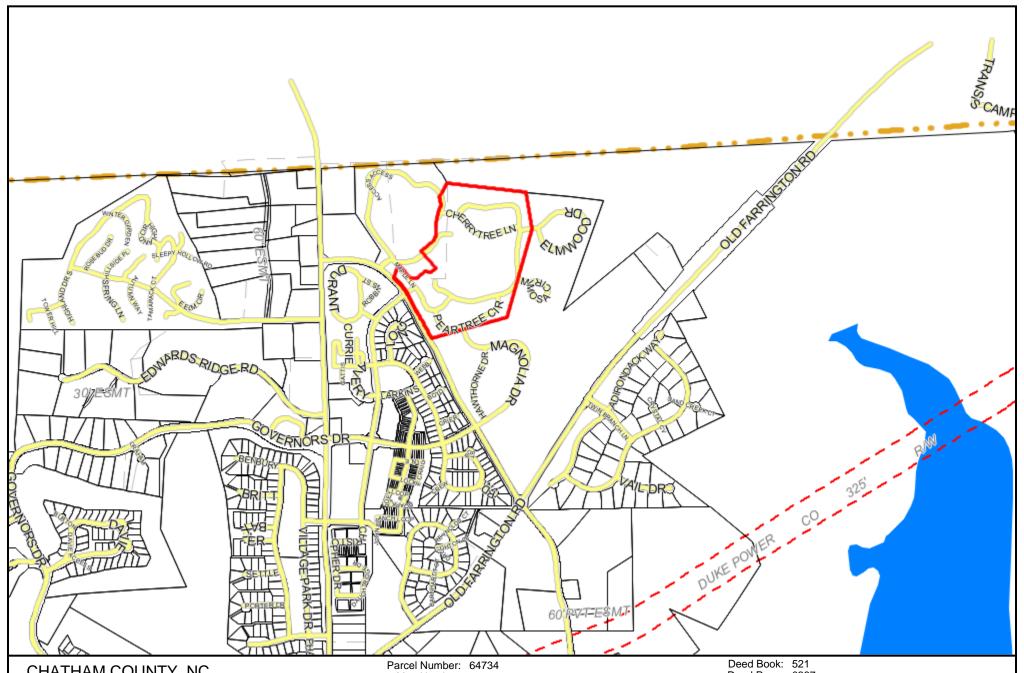

## PROPERTY MAP

The data provided on this map are prepared for the inventory of real property found within Chatham County, NC and are compiled from recorded plats, deeds, and other public records and data. This data is for informational purposes only and should not be substituted for a true title search, property appraisal, survey, or for zoning verification.

Map Number: 9796-37-8722.000

Owner Address: 5750 57 6722.000

Owner Name: CAROLINA MEADOWS INC

Owner Address: 100 CAROLINA MDWS DR

Owner City: CHAPEL HILL Owner Address:

Owner State: NC

Owner Zip: 27517-8505 Description: O1-23A-3 (CENTRAL CAMPUS)

Deed Page: 0387 Plat Book:: 98

Plat Page: 0208
Deed Acres: 41.04
Physical Address: 100 CAROLINA MEADOV
Improvement Value: 37952509

Land Value: 3110400 Fire District: 107
Township Code: 13

One Inch = 1100 Feet