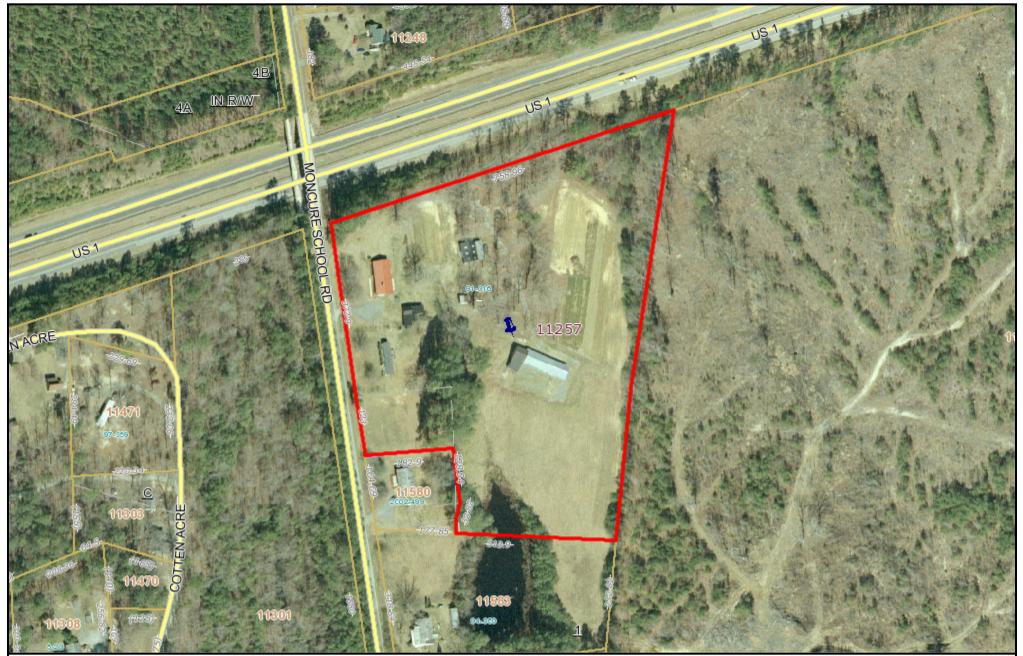

## CHATHAM COUNTY, NC

PROPERTY MAP

Disclaimer: The data provided on this map are prepared for the inventory of real property found within Chatham County, NC and are compiled from recorded plats, deeds, and other public records and data. This data is for informational purposes only and should not be substituted for a true title search, property appraisal, survey, or for zoning verification.

Parcel Number: 11257 Map Number: 9678-73-2149.000 Owner Name: HOUSE WILLIAM JEFFREY Owner Address: 2211 WILKINS DR Owner City: SANFORD Owner Address: Owner State: NC Owner Zip: 27330 Description: N9-100 Deed Book: 1105 Deed Page: 0643 Plat Book:: 2002 Plat Page: 0499 Deed Acres: 10.35 Physical Address: 284 MONCURE SCHOOL Improvement Value: 110591 Land Value: 82925 Fire District: 105 Township Code: 8