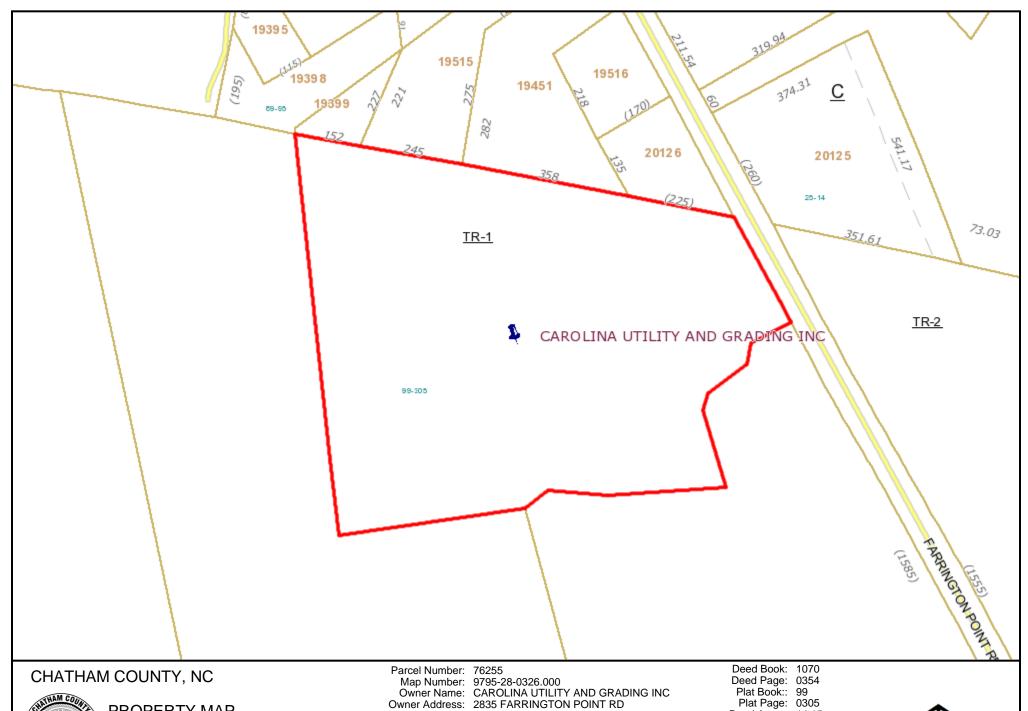

## PROPERTY MAP

The data provided on this map are prepared for the inventory of real property found within Chatham County, NC and are compiled from recorded plats, deeds, and other public records and data. This data is for informational purposes only and should not be substituted for a true title search, property appraisal, survey, or for zoning verification.

Owner City: CHAPEL HILL

Owner Address: Owner State: NC Owner Zip: 27517 Description: O2-65-A Plat Page: 0305 Deed Acres: 14.15

Physical Address: 2835 FARRINGTON POIN Improvement Value: 380771

Land Value: 156540 Fire District: 107
Township Code: 13

One Inch = 202 Feet