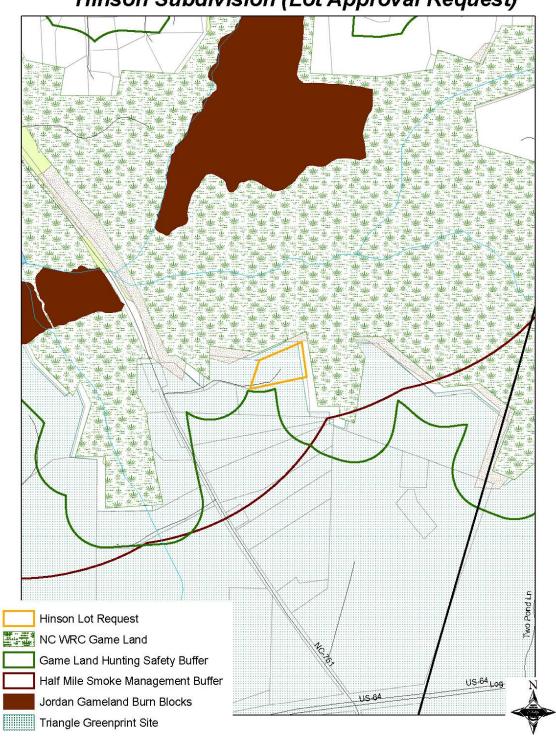

- Prescribed burning occurs in the areas displayed in dark red on the attached map
- Hunting and timber harvesting occurs across the Game Land property

We typically discourage inhabitable structures from being placed within the 150 yard hunting safety buffer (displayed in dark green on the attached map), and recommend development within the ½ mile smoke management buffer (displayed as a dark red line on the attached map) be limited to very low density.

In addition, a wading bird colony is located along the stream to the north of this property. We want to make sure the applicant understands this is an environmentally sensitive area, and the potential for Game Land activities that could generate smoke, noise, and other unpleasant conditions exists. We also suggest that any negative impacts to adjacent wildlife habitat that could arise from this development be kept to a minimum (i.e., erosion and excessive sediment from construction activities).

## Hinson Subdivision (Lot Approval Request)