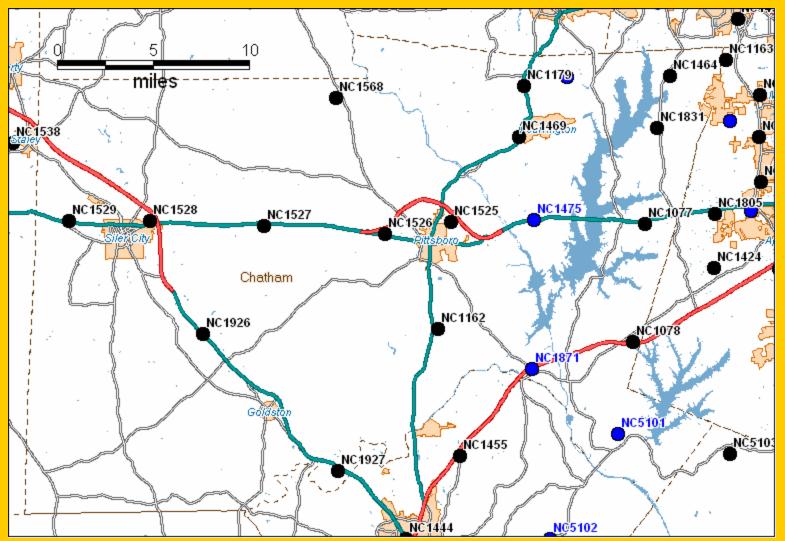

## **Chatham County Existing and Proposed iDEN Sites**

Existing sites that are used for the Nextel network are in black, while the current proposed sites that would enhance coverage in Chatham County are in blue.