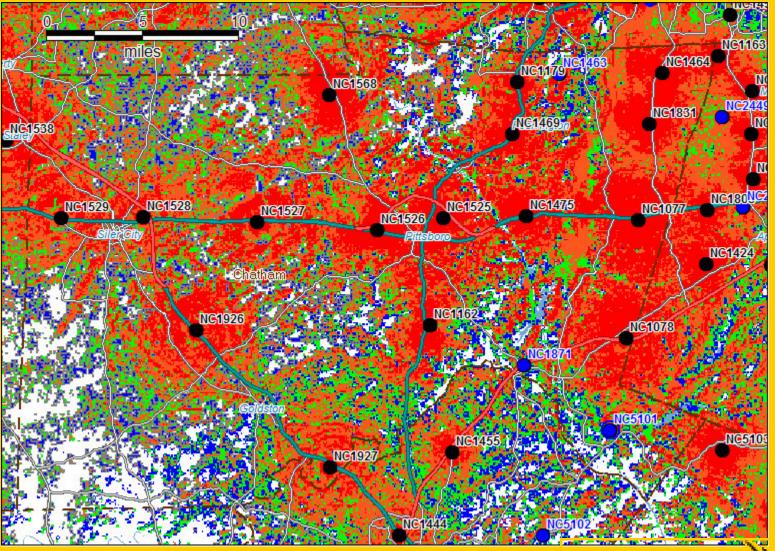

## **Current Chatham County iDEN Coverage**

This is a plot of the current -72 In-Building Business, -80 In-Building Residential, -85 In-Car Portable, and -91 Pedistrian predicted coverage within Chatham County