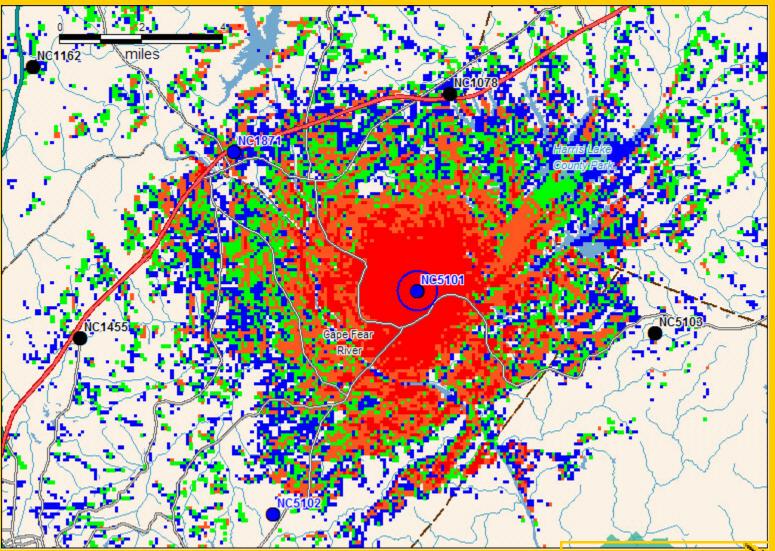

# **NC5101 Corinth Predicted Coverage**

This is a plot of the predicted -72 In-Building Business, -80 In-Building Residential, -85 In-Car Portable, and -91 Pedistrian coverage that would be provided by NC5101 Corinth.

## **NC5101 Corinth Predicted Coverage**

Coverage boundaries, shown herein are approximate and for illustrative purposes only. Coverage shown on the coverage map is a general prediction and does not guarantee that coverage will be available at all covered geographic areas at all times. Wireless coverage is impacted by, among other things, terrain, weather, antenna location, system modification, foliage and man-made structures (such as buildings), and therefore cannot be predicted precisely at all times. Nextel's guideline for In-Building Coverage is -71dBm, In-Vehicle Coverage is -81dBm and -86dBm On-Street Coverage.

of the predicted -72 In-Building Business, -80 In-Building Residential, -85 In-Car Portable, and -91 Pedistrian coverage that would be provided by NC5101 Corinth along with a ½ mile search ring.

This is a

zoomed in plot