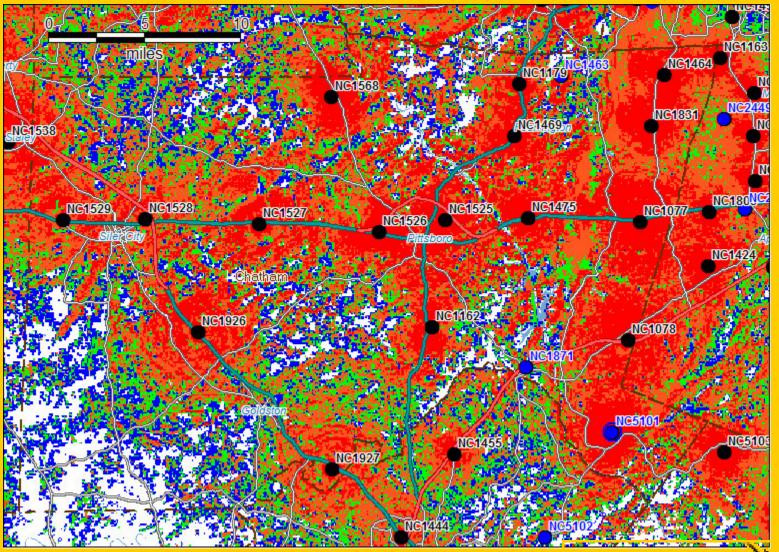

### **Current Coverage & Predicted NC5101 Coverage**

This is a plot of the current -72 **In-Building** Business, -80 **In-Building** Residential, -85 In-Car Portable, and -91 Pedistrian predicted coverage within Chatham County along with the predicted coverage that would be provided with the addition of NC5101 Corinth.