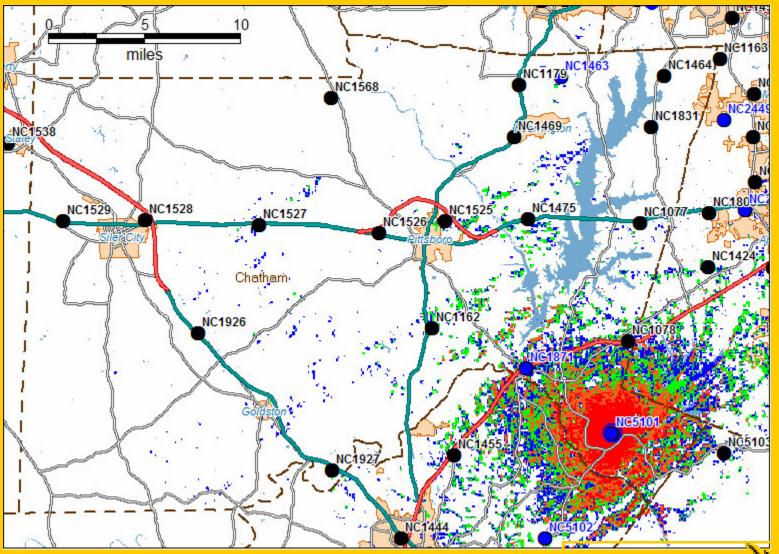

# **NC5101 Corinth Predicted Coverage**

This is a plot of the predicted -72 In-Building Business, -80 In-Building Residential, -85 In-Car Portable, and -91 Pedistrian coverage that would be provided by NC5101 Corinth.

of the predicted -72 In-Building Business, -80 In-Building Residential, -85 In-Car Portable, and -91 Pedistrian coverage that would be provided by NC5101 Corinth along with a ½ mile search ring.

This is a

zoomed in plot