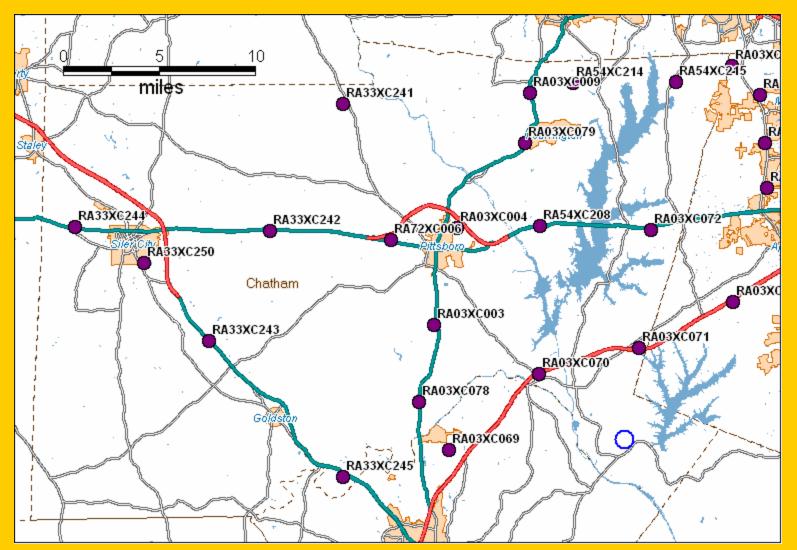

## **Chatham County Existing and Proposed iDEN Sites**

Existing sites that are used for the Nextel network are in black, while the current proposed sites that would enhance coverage in Chatham County are in blue.