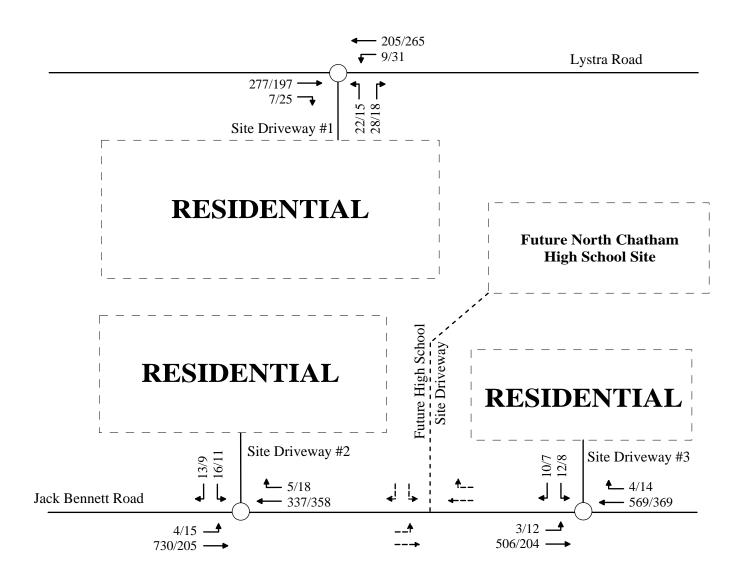

CHATHAM DOWNS ADJACENT DEVELOPMENT PEAK HOUR TRAFFIC

SCALE: Not to Scale

Unsignalized Intersection

XX/YY AM/PM Peak Hour Trips

PROPOSED RESIDENTIAL DEVELOPMENT CHATHAM COUNTY, NORTH CAROLINA

TOTAL ADJACENT DEVELOPMENT PEAK HOUR TRAFFIC

SCALE: Not to Scale

Unsignalized Intersection

XX/YY AM / PM Peak Hour Trips

PROPOSED RESIDENTIAL DEVELOPMENT CHATHAM COUNTY, NORTH CAROLINA

FUTURE (2011) PEAK HOUR TRAFFIC

SCALE: Not to Scale | Fig