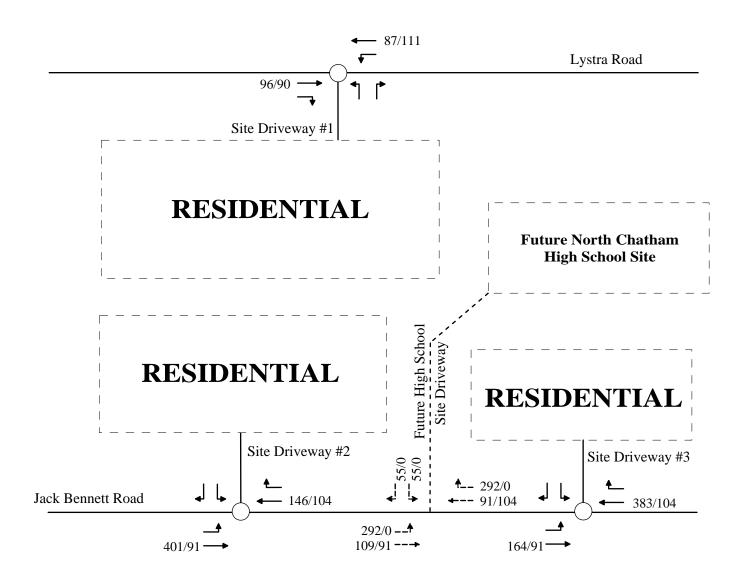

XX

Unsignalized Intersection AM/PM Peak Hour Trips

PROPOSED RESIDENTIAL DEVELOPMENT CHATHAM COUNTY, NORTH CAROLINA HIGH SCHOOL ADJACENT DEVELOPMENT

PEAK HOUR TRAFFIC

SCALE: Not to Scale

Unsignalized IntersectionXXAM/PM Peak Hour Trips

PROPOSED RESIDENTIAL DEVELOPMENT
CHATHAM COUNTY, NORTH CAROLINA

BRIAR CHAPEL ADJACENT DEVELOPMENT PEAK HOUR TRAFFIC

SCALE: Not to Scale

Unsignalized Intersection

XX AM/PM Peak Hour Trips

PROPOSED RESIDENTIAL DEVELOPMENT CHATHAM COUNTY, NORTH CAROLINA