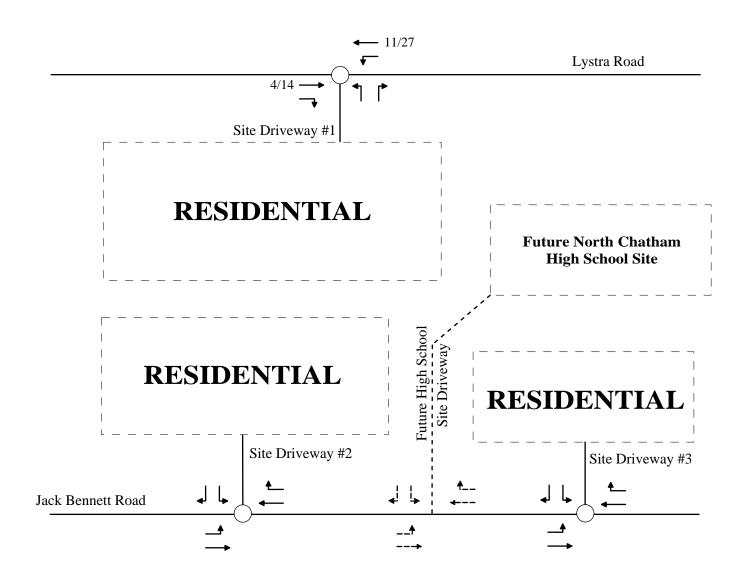

PROPOSED RESIDENTIAL DEVELOPMENT
CHATHAM COUNTY, NORTH CAROLINA

BRIAR CHAPEL ADJACENT DEVELOPMENT PEAK HOUR TRAFFIC

SCALE: Not to Scale

Unsignalized Intersection

XX AM/PM Peak Hour Trips

PROPOSED RESIDENTIAL DEVELOPMENT CHATHAM COUNTY, NORTH CAROLINA