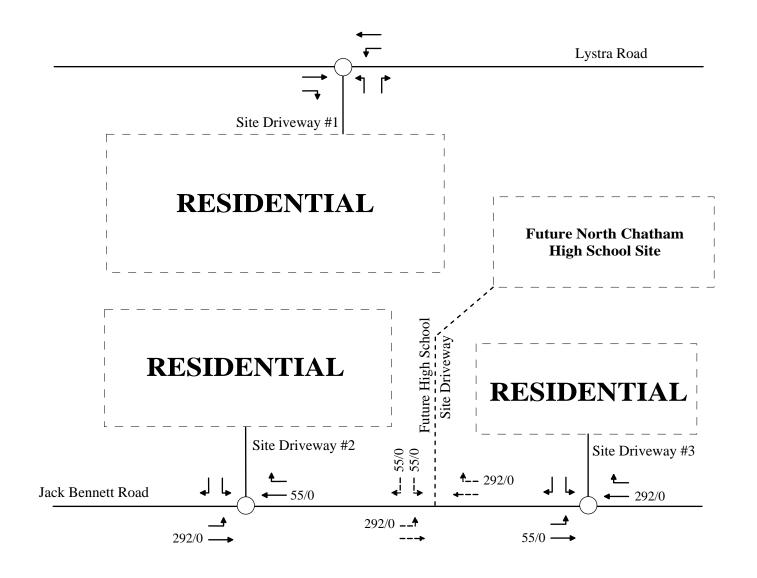

CHATHAM DOWNS ADJACENT DEVELOPMENT PEAK HOUR TRAFFIC

SCALE: Not to Scale

Unsignalized Intersection

XX/YY AM/PM Peak Hour Trips

PROPOSED RESIDENTIAL DEVELOPMENT CHATHAM COUNTY, NORTH CAROLINA

TOTAL ADJACENT DEVELOPMENT PEAK HOUR TRAFFIC